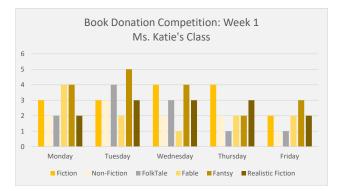

| Ms. Katie's Class     |         |                 |          |       |        |                        |                |
|-----------------------|---------|-----------------|----------|-------|--------|------------------------|----------------|
|                       | Fiction | Non-<br>Fiction | FolkTale | Fable | Fantsy | Realistic<br>Fiction   | Daily<br>Total |
| Monday                | 3       | 2               | 2        | 4     | 4      | 2                      | 17             |
| Tuesday               | 3       | 3               | 4        | 2     | 5      | 3                      | 20             |
| Wednesday             | 4       | 2               | 3        | 1     | 4      | 3                      | 17             |
| Thursday              | 4       | 2               | 1        | 2     | 2      | 3                      | 14             |
| Friday                | 2       | 1               | 1        | 2     | 3      | 2                      | 11             |
| Totals From<br>Week 1 | 16      | 10              | 11       | 11    | 18     | 13                     | 79             |
| Monday                | 2       | 2               | 3        | 2     | 4      | 3                      | 16             |
| Tuesday               | 4       | 2               | 3        | 2     | 2      | 3                      | 16             |
| Wednesday             | 2       | 3               | 2        | 4     | 3      | 2                      | 16             |
| Thursday              | 2       | 4               | 3        | 5     | 3      | 2                      | 19             |
| Friday                | 3       | 3               | 2        | 5     | 5      | 1                      | 19             |
| Totals From<br>Week 2 | 13      | 14              | 13       | 18    | 17     | 11                     | 86             |
|                       |         |                 |          |       |        | Total Books<br>Donated | 165            |
|                       |         |                 |          |       |        | Weekly<br>Average      | 13.1666667     |