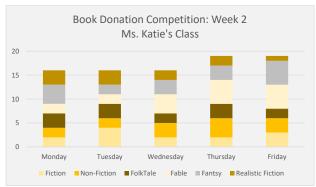

| Ms. Katie's Class     |         |                 |          |       |        |                        |                |
|-----------------------|---------|-----------------|----------|-------|--------|------------------------|----------------|
|                       | Fiction | Non-<br>Fiction | FolkTale | Fable | Fantsy | Realistic<br>Fiction   | Daily<br>Total |
| Monday                | 3       | 2               | 2        | 4     | 4      | 2                      | 17             |
| Tuesday               | 3       | 3               | 4        | 2     | 5      | 3                      | 20             |
| Wednesday             | 4       | 2               | 3        | 1     | 4      | 3                      | 17             |
| Thursday              | 4       | 2               | 1        | 2     | 2      | 3                      | 14             |
| Friday                | 2       | 1               | 1        | 2     | 3      | 2                      | 11             |
| Totals From<br>Week 1 | 16      | 10              | 11       | 11    | 18     | 13                     | 79             |
| Monday                | 2       | 2               | 3        | 2     | 4      | 3                      | 16             |
| Tuesday               | 4       | 2               | 3        | 2     | 2      | 3                      | 16             |
| Wednesday             | 2       | 3               | 2        | 4     | 3      | 2                      | 16             |
| Thursday              | 2       | 4               | 3        | 5     | 3      | 2                      | 19             |
| Friday                | 3       | 3               | 2        | 5     | 5      | 1                      | 19             |
| Totals From<br>Week 2 | 13      | 14              | 13       | 18    | 17     | 11                     | 86             |
|                       |         |                 |          |       |        | Total Books<br>Donated | 165            |
|                       |         |                 |          |       |        | Weekly<br>Average      | 13.1666667     |