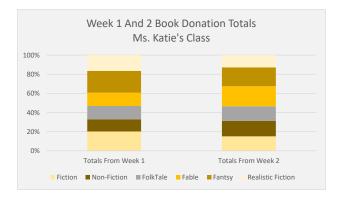

| Ms. Katie's Class     |         |                 |          |       |        |                        |                |
|-----------------------|---------|-----------------|----------|-------|--------|------------------------|----------------|
|                       | Fiction | Non-<br>Fiction | FolkTale | Fable | Fantsy | Realistic<br>Fiction   | Daily<br>Total |
| Monday                | 3       | 2               | 2        | 4     | 4      | 2                      | 17             |
| Tuesday               | 3       | 3               | 4        | 2     | 5      | 3                      | 20             |
| Wednesday             | 4       | 2               | 3        | 1     | 4      | 3                      | 17             |
| Thursday              | 4       | 2               | 1        | 2     | 2      | 3                      | 14             |
| Friday                | 2       | 1               | 1        | 2     | 3      | 2                      | 11             |
| Totals From<br>Week 1 | 16      | 10              | 11       | 11    | 18     | 13                     | 79             |
| Monday                | 2       | 2               | 3        | 2     | 4      | 3                      | 16             |
| Tuesday               | 4       | 2               | 3        | 2     | 2      | 3                      | 16             |
| Wednesday             | 2       | 3               | 2        | 4     | 3      | 2                      | 16             |
| Thursday              | 2       | 4               | 3        | 5     | 3      | 2                      | 19             |
| Friday                | 3       | 3               | 2        | 5     | 5      | 1                      | 19             |
| Totals From<br>Week 2 | 13      | 14              | 13       | 18    | 17     | 11                     | 86             |
|                       |         |                 |          |       |        | Total Books<br>Donated | 165            |
|                       |         |                 |          |       |        | Weekly<br>Average      | 13.1666667     |