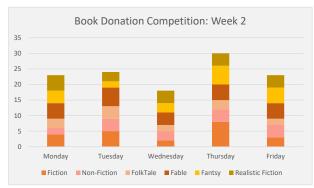

| Mrs. Tyler's Class    |         |                 |          |       |        |                        |                |
|-----------------------|---------|-----------------|----------|-------|--------|------------------------|----------------|
|                       | Fiction | Non-<br>Fiction | FolkTale | Fable | Fantsy | Realistic<br>Fiction   | Daily<br>Total |
| Monday                | 3       | 2               | 2        | 4     | 4      | 6                      | 21             |
| Tuesday               | 5       | 3               | 4        | 2     | 5      | 3                      | 22             |
| Wednesday             | 6       | 4               | 6        | 3     | 4      | 4                      | 27             |
| Thursday              | 4       | 2               | 1        | 2     | 2      | 3                      | 14             |
| Friday                | 2       | 1               | 2        | 2     | 4      | 2                      | 13             |
| Totals From<br>Week 1 | 20      | 12              | 15       | 13    | 19     | 18                     | 97             |
| Monday                | 4       | 2               | 3        | 5     | 4      | 5                      | 23             |
| Tuesday               | 5       | 4               | 4        | 6     | 2      | 3                      | 24             |
| Wednesday             | 2       | 3               | 2        | 4     | 3      | 4                      | 18             |
| Thursday              | 8       | 4               | 3        | 5     | 6      | 4                      | 30             |
| Friday                | 3       | 4               | 2        | 5     | 5      | 4                      | 23             |
| Totals From<br>Week 2 | 22      | 17              | 14       | 25    | 20     | 20                     | 118            |
|                       |         |                 |          |       |        | Total Books<br>Donated | 215            |
|                       |         |                 |          |       |        | Weekly<br>Average      | 16.1666667     |