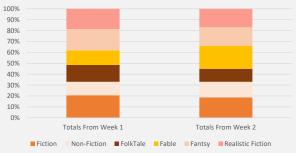

| Mrs. Tyler's Class    |         |                 |          |       |        |                        |                |
|-----------------------|---------|-----------------|----------|-------|--------|------------------------|----------------|
|                       | Fiction | Non-<br>Fiction | FolkTale | Fable | Fantsy | Realistic<br>Fiction   | Daily<br>Total |
| Monday                | 3       | 2               | 2        | 4     | 4      | 6                      | 21             |
| Tuesday               | 5       | 3               | 4        | 2     | 5      | 3                      | 22             |
| Wednesday             | 6       | 4               | 6        | 3     | 4      | 4                      | 27             |
| Thursday              | 4       | 2               | 1        | 2     | 2      | 3                      | 14             |
| Friday                | 2       | 1               | 2        | 2     | 4      | 2                      | 13             |
| Totals From<br>Week 1 | 20      | 12              | 15       | 13    | 19     | 18                     | 97             |
| Monday                | 4       | 2               | 3        | 5     | 4      | 5                      | 23             |
| Tuesday               | 5       | 4               | 4        | 6     | 2      | 3                      | 24             |
| Wednesday             | 2       | 3               | 2        | 4     | 3      | 4                      | 18             |
| Thursday              | 8       | 4               | 3        | 5     | 6      | 4                      | 30             |
| Friday                | 3       | 4               | 2        | 5     | 5      | 4                      | 23             |
| Totals From<br>Week 2 | 22      | 17              | 14       | 25    | 20     | 20                     | 118            |
|                       |         |                 |          |       |        | Total Books<br>Donated | 215            |
|                       |         |                 |          |       |        | Weekly<br>Average      | 16.1666667     |