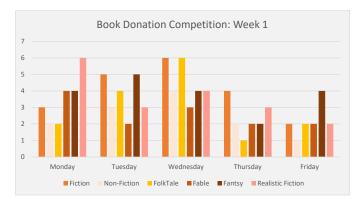

| Mrs. Tyler's Class    |         |                 |          |       |        |                        |                |
|-----------------------|---------|-----------------|----------|-------|--------|------------------------|----------------|
|                       | Fiction | Non-<br>Fiction | FolkTale | Fable | Fantsy | Realistic<br>Fiction   | Daily<br>Total |
| Monday                | 3       | 2               | 2        | 4     | 4      | 6                      | 21             |
| Tuesday               | 5       | 3               | 4        | 2     | 5      | 3                      | 22             |
| Wednesday             | 6       | 4               | 6        | 3     | 4      | 4                      | 27             |
| Thursday              | 4       | 2               | 1        | 2     | 2      | 3                      | 14             |
| Friday                | 2       | 1               | 2        | 2     | 4      | 2                      | 13             |
| Totals From<br>Week 1 | 20      | 12              | 15       | 13    | 19     | 18                     | 97             |
| Monday                | 4       | 2               | 3        | 5     | 4      | 5                      | 23             |
| Tuesday               | 5       | 4               | 4        | 6     | 2      | 3                      | 24             |
| Wednesday             | 2       | 3               | 2        | 4     | 3      | 4                      | 18             |
| Thursday              | 8       | 4               | 3        | 5     | 6      | 4                      | 30             |
| Friday                | 3       | 4               | 2        | 5     | 5      | 4                      | 23             |
| Totals From<br>Week 2 | 22      | 17              | 14       | 25    | 20     | 20                     | 118            |
|                       |         |                 |          |       |        | Total Books<br>Donated | 215            |
|                       |         |                 |          |       |        | Weekly<br>Average      | 16.1666667     |