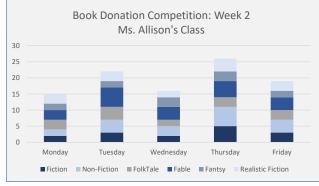

| Ms. Allison's Class   |         |                 |          |       |        |                        |                |
|-----------------------|---------|-----------------|----------|-------|--------|------------------------|----------------|
|                       | Fiction | Non-<br>Fiction | FolkTale | Fable | Fantsy | Realistic<br>Fiction   | Daily<br>Total |
| Monday                | 2       | 1               | 2        | 3     | 2      | 3                      | 13             |
| Tuesday               | 3       | 2               | 2        | 2     | 3      | 3                      | 15             |
| Wednesday             | 3       | 2               | 3        | 3     | 4      | 2                      | 17             |
| Thursday              | 4       | 1               | 3        | 1     | 2      | 2                      | 13             |
| Friday                | 2       | 1               | 2        | 2     | 3      | 2                      | 12             |
| Totals From<br>Week 1 | 14      | 7               | 12       | 11    | 14     | 12                     | 70             |
| Monday                | 2       | 2               | 3        | 3     | 2      | 3                      | 15             |
| Tuesday               | 3       | 4               | 4        | 6     | 2      | 3                      | 22             |
| Wednesday             | 2       | 3               | 2        | 4     | 3      | 2                      | 16             |
| Thursday              | 5       | 6               | 3        | 5     | 3      | 4                      | 26             |
| Friday                | 3       | 4               | 3        | 4     | 2      | 3                      | 19             |
| Totals From<br>Week 2 | 15      | 19              | 15       | 22    | 12     | 15                     | 98             |
|                       |         |                 |          |       |        | Total Books<br>Donated | 168            |
|                       |         |                 |          |       |        | Weekly<br>Average      | 11.6666667     |