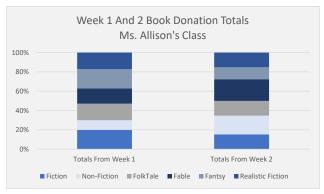

| Ms. Allison's Class   |         |                 |          |       |        |                        |                |
|-----------------------|---------|-----------------|----------|-------|--------|------------------------|----------------|
|                       | Fiction | Non-<br>Fiction | FolkTale | Fable | Fantsy | Realistic<br>Fiction   | Daily<br>Total |
| Monday                | 2       | 1               | 2        | 3     | 2      | 3                      | 13             |
| Tuesday               | 3       | 2               | 2        | 2     | 3      | 3                      | 15             |
| Wednesday             | 3       | 2               | 3        | 3     | 4      | 2                      | 17             |
| Thursday              | 4       | 1               | 3        | 1     | 2      | 2                      | 13             |
| Friday                | 2       | 1               | 2        | 2     | 3      | 2                      | 12             |
| Totals From<br>Week 1 | 14      | 7               | 12       | 11    | 14     | 12                     | 70             |
| Monday                | 2       | 2               | 3        | 3     | 2      | 3                      | 15             |
| Tuesday               | 3       | 4               | 4        | 6     | 2      | 3                      | 22             |
| Wednesday             | 2       | 3               | 2        | 4     | 3      | 2                      | 16             |
| Thursday              | 5       | 6               | 3        | 5     | 3      | 4                      | 26             |
| Friday                | 3       | 4               | 3        | 4     | 2      | 3                      | 19             |
| Totals From<br>Week 2 | 15      | 19              | 15       | 22    | 12     | 15                     | 98             |
|                       |         |                 |          |       |        | Total Books<br>Donated | 168            |
|                       |         |                 |          |       |        | Weekly<br>Average      | 11.6666667     |