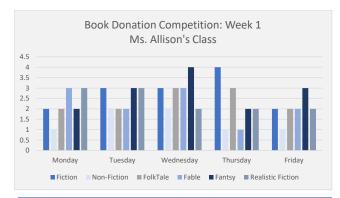

| Ms. Allison's Class   |         |                 |          |       |        |                        |                |
|-----------------------|---------|-----------------|----------|-------|--------|------------------------|----------------|
|                       | Fiction | Non-<br>Fiction | FolkTale | Fable | Fantsy | Realistic<br>Fiction   | Daily<br>Total |
| Monday                | 2       | 1               | 2        | 3     | 2      | 3                      | 13             |
| Tuesday               | 3       | 2               | 2        | 2     | 3      | 3                      | 15             |
| Wednesday             | 3       | 2               | 3        | 3     | 4      | 2                      | 17             |
| Thursday              | 4       | 1               | 3        | 1     | 2      | 2                      | 13             |
| Friday                | 2       | 1               | 2        | 2     | 3      | 2                      | 12             |
| Totals From<br>Week 1 | 14      | 7               | 12       | 11    | 14     | 12                     | 70             |
| Monday                | 2       | 2               | 3        | 3     | 2      | 3                      | 15             |
| Tuesday               | 3       | 4               | 4        | 6     | 2      | 3                      | 22             |
| Wednesday             | 2       | 3               | 2        | 4     | 3      | 2                      | 16             |
| Thursday              | 5       | 6               | 3        | 5     | 3      | 4                      | 26             |
| Friday                | 3       | 4               | 3        | 4     | 2      | 3                      | 19             |
| Totals From<br>Week 2 | 15      | 19              | 15       | 22    | 12     | 15                     | 98             |
|                       |         |                 |          |       |        | Total Books<br>Donated | 168            |
|                       |         |                 |          |       |        | Weekly<br>Average      | 11.6666667     |