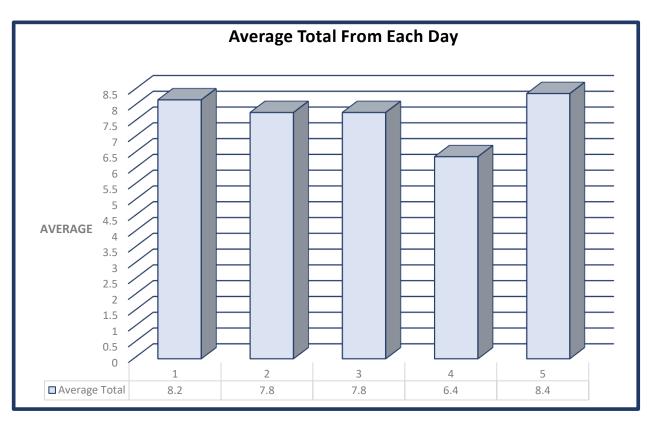

| First Grade Classroom Can Drive |       |       |       |       |       |            |                   |
|---------------------------------|-------|-------|-------|-------|-------|------------|-------------------|
| Classroom                       | Day 1 | Day 2 | Day 3 | Day 4 | Day 5 | Total Cans | Average Per Class |
| Ms. Teagan' Class               | 10    | 9     | 10    | 7     | 6     | 42         | 8.4               |
| Ms. Rae's Class                 | 8     | 10    | 7     | 5     | 6     | 36         | 7.2               |
| Ms. Emily's Class               | 7     | 7     | 9     | 5     | 10    | 38         | 7.6               |
| Ms. Jadyn's Class               | 7     | 8     | 6     | 9     | 9     | 39         | 7.8               |
| Ms. Ashley's Class              | 9     | 5     | 7     | 6     | 11    | 38         | 7.6               |
| TOTAL (Each Day)                | 41    | 39    | 39    | 32    | 42    | 193        | 38.6              |
| Average Total                   | 8.2   | 7.8   | 7.8   | 6.4   | 8.4   | 38.6       | 7.72              |