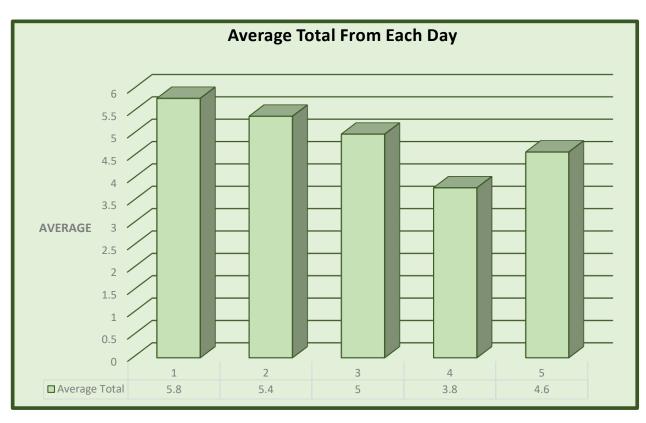

| First Grade Classroom Can Drive |       |       |       |       |       |            |                   |
|---------------------------------|-------|-------|-------|-------|-------|------------|-------------------|
| Classroom                       | Day 1 | Day 2 | Day 3 | Day 4 | Day 5 | Total Cans | Average Per Class |
| Ms. Teagan' Class               | 5     | 6     | 5     | 8     | 4     | 28         | 5.6               |
| Ms. Rae's Class                 | 6     | 7     | 5     | 4     | 5     | 27         | 5.4               |
| Ms. Emily's Class               | 7     | 5     | 4     | 3     | 2     | 21         | 4.2               |
| Ms. Jadyn's Class               | 7     | 4     | 4     | 0     | 7     | 22         | 4.4               |
| Ms. Ashley's Class              | 4     | 5     | 7     | 4     | 5     | 25         | 5                 |
| TOTAL (Each Day)                | 29    | 27    | 25    | 19    | 23    | 123        | 24.6              |
| Average Total                   | 5.8   | 5.4   | 5     | 3.8   | 4.6   | 24.6       | 4.92              |