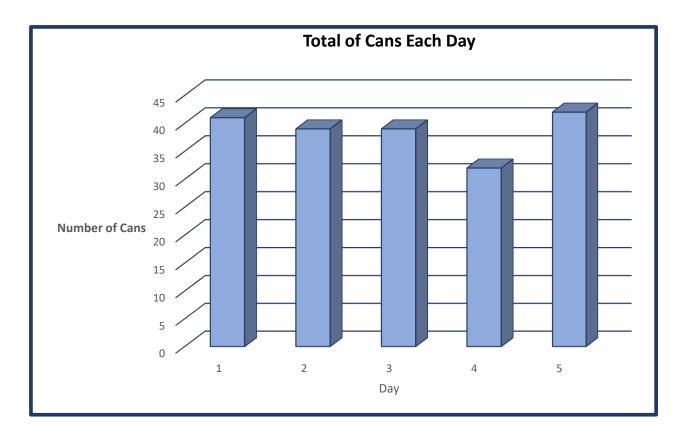

| First Grade Classroom Can Drive |       |       |       |       |       |            |                   |
|---------------------------------|-------|-------|-------|-------|-------|------------|-------------------|
| Classroom                       | Day 1 | Day 2 | Day 3 | Day 4 | Day 5 | Total Cans | Average Per Class |
| Ms. Teagan' Class               | 10    | 9     | 10    | 7     | 6     | 42         | 8.4               |
| Ms. Rae's Class                 | 8     | 10    | 7     | 5     | 6     | 36         | 7.2               |
| Ms. Emily's Class               | 7     | 7     | 9     | 5     | 10    | 38         | 7.6               |
| Ms. Jadyn's Class               | 7     | 8     | 6     | 9     | 9     | 39         | 7.8               |
| Ms. Ashley's Class              | 9     | 5     | 7     | 6     | 11    | 38         | 7.6               |
| TOTAL (Each Day)                | 41    | 39    | 39    | 32    | 42    | 193        | 38.6              |
| Average Total                   | 8.2   | 7.8   | 7.8   | 6.4   | 8.4   | 38.6       | 7.72              |