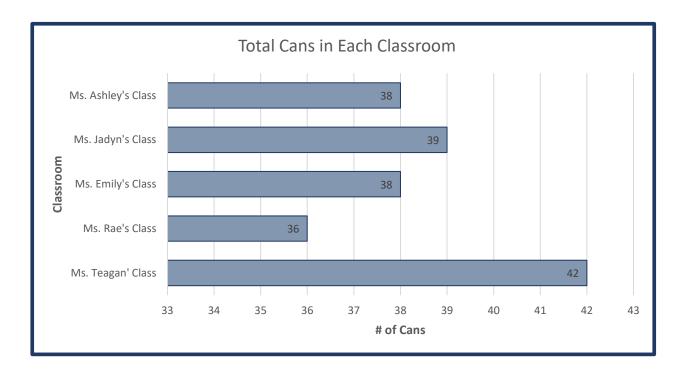

| First Grade Classroom Can Drive |       |       |       |       |       |            |                   |
|---------------------------------|-------|-------|-------|-------|-------|------------|-------------------|
| Classroom                       | Day 1 | Day 2 | Day 3 | Day 4 | Day 5 | Total Cans | Average Per Class |
| Ms. Teagan' Class               | 10    | 9     | 10    | 7     | 6     | 42         | 8.4               |
| Ms. Rae's Class                 | 8     | 10    | 7     | 5     | 6     | 36         | 7.2               |
| Ms. Emily's Class               | 7     | 7     | 9     | 5     | 10    | 38         | 7.6               |
| Ms. Jadyn's Class               | 7     | 8     | 6     | 9     | 9     | 39         | 7.8               |
| Ms. Ashley's Class              | 9     | 5     | 7     | 6     | 11    | 38         | 7.6               |
| TOTAL (Each Day)                | 41    | 39    | 39    | 32    | 42    | 193        | 38.6              |
| Average Total                   | 8.2   | 7.8   | 7.8   | 6.4   | 8.4   | 38.6       | 7.72              |