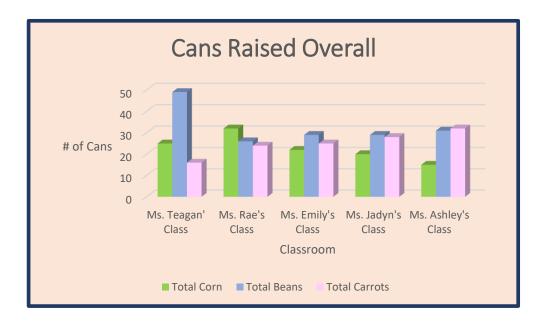

| Comparison of First Grade Class Can Drive |            |             |                      |            |  |  |  |  |
|-------------------------------------------|------------|-------------|----------------------|------------|--|--|--|--|
| Classroom                                 | Total Corn | Total Beans | <b>Total Carrots</b> | Total Cans |  |  |  |  |
| Ms. Teagan' Cla                           | ass 25     | 49          | 16                   | 90         |  |  |  |  |
| Ms. Rae's Clas                            | s 32       | 26          | 24                   | 82         |  |  |  |  |
| Ms. Emily's Cla                           | ss 22      | 29          | 25                   | 76         |  |  |  |  |
| Ms. Jadyn's Cla                           | ss 20      | 29          | 28                   | 77         |  |  |  |  |
| Ms. Ashley's Cla                          | ass 15     | 31          | 32                   | 78         |  |  |  |  |
| Total Cans of Ea                          | ich 114    | 164         | 125                  | 403        |  |  |  |  |