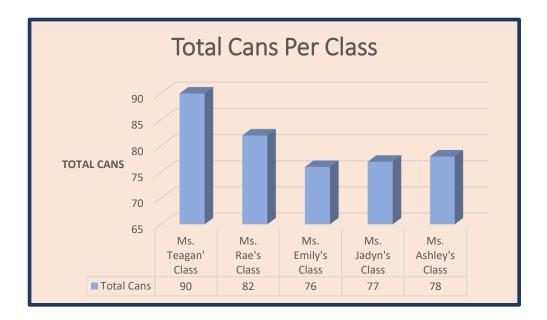

| Comparison of First Grade Class Can Drive |            |             |                      |            |  |  |  |  |
|-------------------------------------------|------------|-------------|----------------------|------------|--|--|--|--|
| Classroom                                 | Total Corn | Total Beans | <b>Total Carrots</b> | Total Cans |  |  |  |  |
| Ms. Teagan' Cla                           | ass 25     | 49          | 16                   | 90         |  |  |  |  |
| Ms. Rae's Clas                            | s 32       | 26          | 24                   | 82         |  |  |  |  |
| Ms. Emily's Cla                           | ss 22      | 29          | 25                   | 76         |  |  |  |  |
| Ms. Jadyn's Cla                           | ss 20      | 29          | 28                   | 77         |  |  |  |  |
| Ms. Ashley's Cla                          | ass 15     | 31          | 32                   | 78         |  |  |  |  |
| Total Cans of Ea                          | ich 114    | 164         | 125                  | 403        |  |  |  |  |