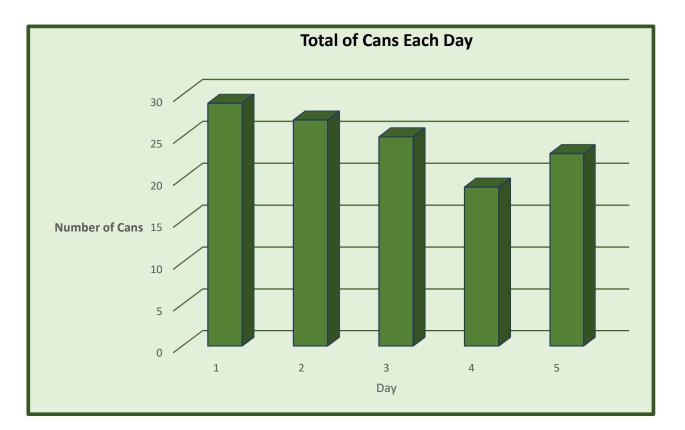

| First Grade Classroom Can Drive |       |       |       |       |       |            |                   |
|---------------------------------|-------|-------|-------|-------|-------|------------|-------------------|
| Classroom                       | Day 1 | Day 2 | Day 3 | Day 4 | Day 5 | Total Cans | Average Per Class |
| Ms. Teagan' Class               | 5     | 6     | 5     | 8     | 4     | 28         | 5.6               |
| Ms. Rae's Class                 | 6     | 7     | 5     | 4     | 5     | 27         | 5.4               |
| Ms. Emily's Class               | 7     | 5     | 4     | 3     | 2     | 21         | 4.2               |
| Ms. Jadyn's Class               | 7     | 4     | 4     | 0     | 7     | 22         | 4.4               |
| Ms. Ashley's Class              | 4     | 5     | 7     | 4     | 5     | 25         | 5                 |
| TOTAL (Each Day)                | 29    | 27    | 25    | 19    | 23    | 123        | 24.6              |
| Average Total                   | 5.8   | 5.4   | 5     | 3.8   | 4.6   | 24.6       | 4.92              |