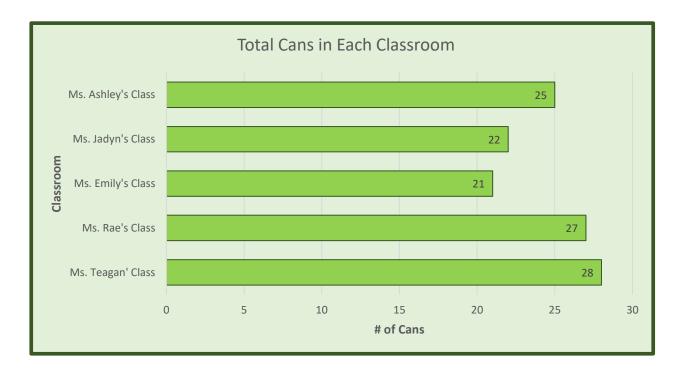

| First Grade Classroom Can Drive |       |       |       |       |       |            |                   |
|---------------------------------|-------|-------|-------|-------|-------|------------|-------------------|
| Classroom                       | Day 1 | Day 2 | Day 3 | Day 4 | Day 5 | Total Cans | Average Per Class |
| Ms. Teagan' Class               | 5     | 6     | 5     | 8     | 4     | 28         | 5.6               |
| Ms. Rae's Class                 | 6     | 7     | 5     | 4     | 5     | 27         | 5.4               |
| Ms. Emily's Class               | 7     | 5     | 4     | 3     | 2     | 21         | 4.2               |
| Ms. Jadyn's Class               | 7     | 4     | 4     | 0     | 7     | 22         | 4.4               |
| Ms. Ashley's Class              | 4     | 5     | 7     | 4     | 5     | 25         | 5                 |
| TOTAL (Each Day)                | 29    | 27    | 25    | 19    | 23    | 123        | 24.6              |
| Average Total                   | 5.8   | 5.4   | 5     | 3.8   | 4.6   | 24.6       | 4.92              |