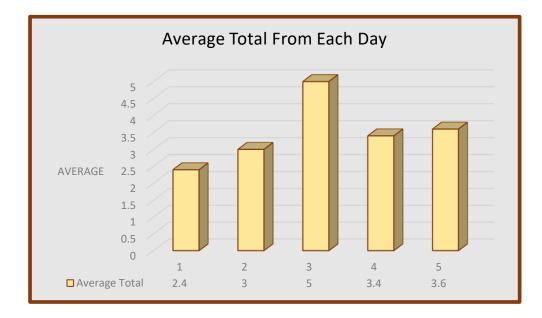

| First Grade Classroom Can Drive |       |       |       |       |       |            |                   |
|---------------------------------|-------|-------|-------|-------|-------|------------|-------------------|
|                                 | Day 1 | Day 2 | Day 3 | Day 4 | Day 5 | Total Cans | Average Per Class |
| Ms. Teagan' Class               | 2     | 5     | 6     | 3     | 4     | 20         | 4                 |
| Ms. Rae's Class                 | 4     | 3     | 2     | 6     | 4     | 19         | 3.8               |
| Ms. Emily's Class               | 3     | 4     | 5     | 2     | 3     | 17         | 3.4               |
| Ms. Jadyn's Class               | 2     | 1     | 6     | 5     | 2     | 16         | 3.2               |
| Ms. Ashley's Class              | 1     | 2     | 6     | 1     | 5     | 15         | 3                 |
| TOTAL (Each Day)                | 12    | 15    | 25    | 17    | 18    | 87         | 17.4              |
| Average Total                   | 2.4   | 3     | 5     | 3.4   | 3.6   | 17.4       | 3.48              |