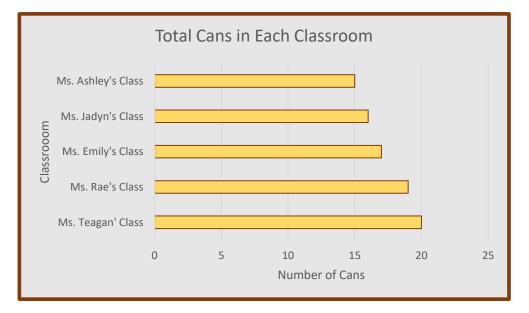

| First Grade Classroom Can Drive |       |       |       |       |       |            |                   |
|---------------------------------|-------|-------|-------|-------|-------|------------|-------------------|
|                                 | Day 1 | Day 2 | Day 3 | Day 4 | Day 5 | Total Cans | Average Per Class |
| Ms. Teagan' Class               | 2     | 5     | 6     | 3     | 4     | 20         | 4                 |
| Ms. Rae's Class                 | 4     | 3     | 2     | 6     | 4     | 19         | 3.8               |
| Ms. Emily's Class               | 3     | 4     | 5     | 2     | 3     | 17         | 3.4               |
| Ms. Jadyn's Class               | 2     | 1     | 6     | 5     | 2     | 16         | 3.2               |
| Ms. Ashley's Class              | 1     | 2     | 6     | 1     | 5     | 15         | 3                 |
| TOTAL (Each Day)                | 12    | 15    | 25    | 17    | 18    | 87         | 17.4              |
| Average Total                   | 2.4   | 3     | 5     | 3.4   | 3.6   | 17.4       | 3.48              |