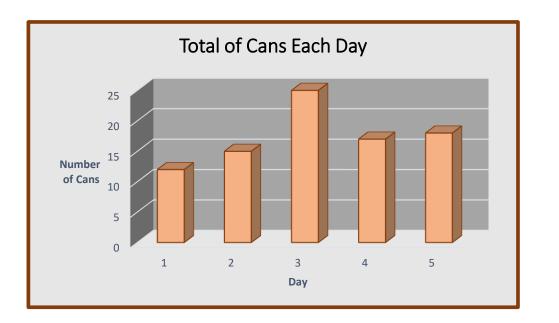

| First Grade Classroom Can Drive |       |       |       |       |       |            |                   |
|---------------------------------|-------|-------|-------|-------|-------|------------|-------------------|
|                                 | Day 1 | Day 2 | Day 3 | Day 4 | Day 5 | Total Cans | Average Per Class |
| Ms. Teagan' Class               | 2     | 5     | 6     | 3     | 4     | 20         | 4                 |
| Ms. Rae's Class                 | 4     | 3     | 2     | 6     | 4     | 19         | 3.8               |
| Ms. Emily's Class               | 3     | 4     | 5     | 2     | 3     | 17         | 3.4               |
| Ms. Jadyn's Class               | 2     | 1     | 6     | 5     | 2     | 16         | 3.2               |
| Ms. Ashley's Class              | 1     | 2     | 6     | 1     | 5     | 15         | 3                 |
| TOTAL (Each Day)                | 12    | 15    | 25    | 17    | 18    | 87         | 17.4              |
| Average Total                   | 2.4   | 3     | 5     | 3.4   | 3.6   | 17.4       | 3.48              |