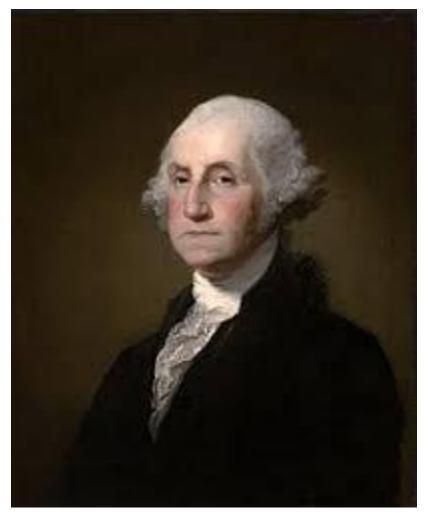

### First President of the United States?

100 Points

### George Washington

**Back** 