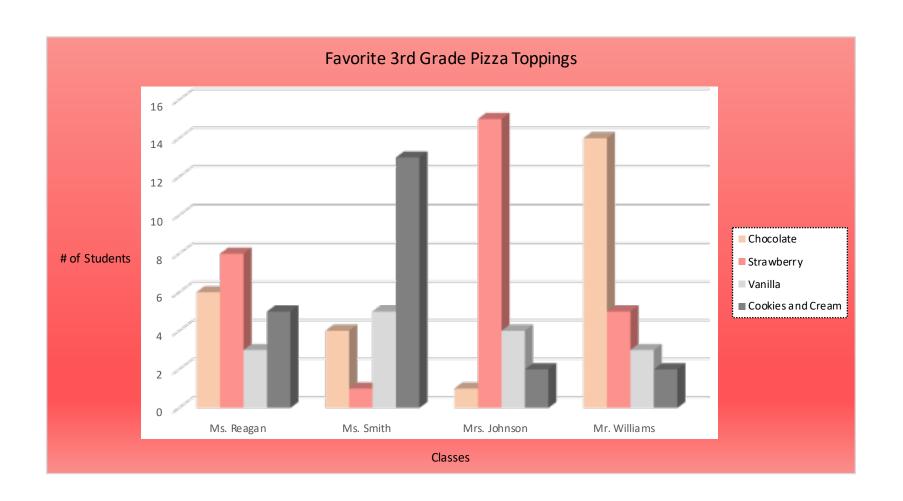

| Favorite 3rd Grade Pizza Toppings |           |         |        |      |                        |
|-----------------------------------|-----------|---------|--------|------|------------------------|
| Classes                           | Pepperoni | Sausage | Cheese | Beef | Total # of<br>Students |
| Ms. Reagan                        | 12        | 3       | 2      | 5    | 22                     |
| Ms. Smith                         | 8         | 7       | 6      | 2    | 23                     |
| Mrs. Johnson                      | 4         | 10      | 5      | 3    | 22                     |
| Mr. Williams                      | 3         | 4       | 8      | 9    | 24                     |
| Total                             | 27        | 24      | 21     | 19   | 91                     |
| Percentages                       | 30%       | 26%     | 23%    | 21%  |                        |