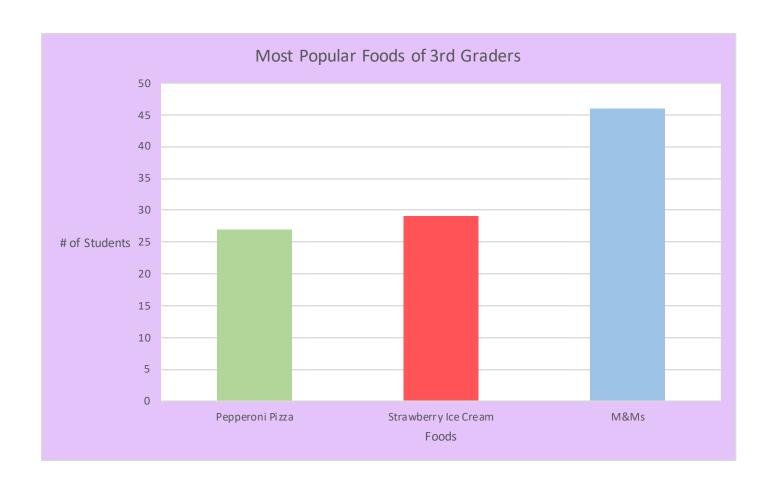

| Most Popular Foods of 3rd Graders    |                    |                         |      |  |  |
|--------------------------------------|--------------------|-------------------------|------|--|--|
|                                      |                    |                         |      |  |  |
| Foods                                | Pepperoni<br>Pizza | Strawberry<br>Ice Cream | M&Ms |  |  |
| # of Students                        | 27                 | 29                      | 46   |  |  |
| Difference<br>from total<br>students | 64                 | 62                      | 45   |  |  |