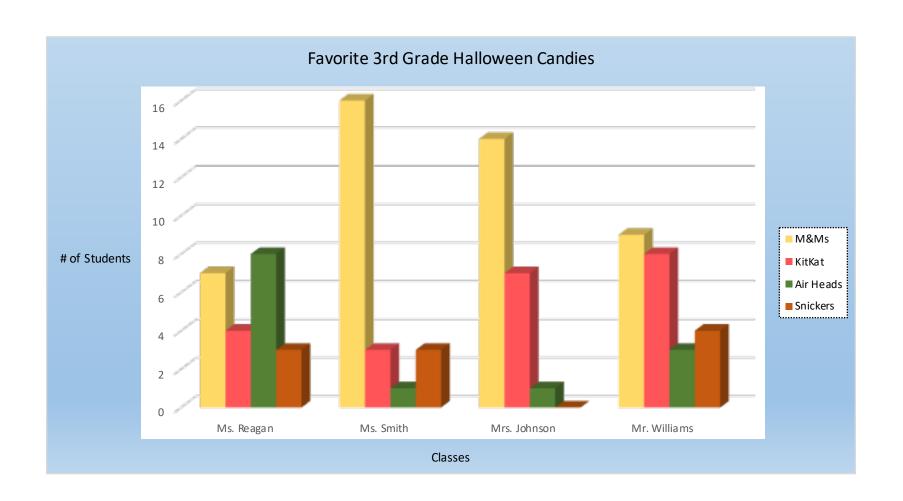

| Favorite 3rd Grade Halloween Candies |      |        |           |          |                        |
|--------------------------------------|------|--------|-----------|----------|------------------------|
| Classes                              | M&Ms | KitKat | Air Heads | Snickers | Total # of<br>Students |
| Ms. Reagan                           | 7    | 4      | 8         | 3        | 22                     |
| Ms. Smith                            | 16   | 3      | 1         | 3        | 23                     |
| Mrs. Johnson                         | 14   | 7      | 1         | 0        | 22                     |
| Mr. Williams                         | 9    | 8      | 3         | 4        | 24                     |
| Total                                | 46   | 22     | 13        | 10       | 91                     |
| Percentages                          | 51%  | 24%    | 14%       | 11%      |                        |