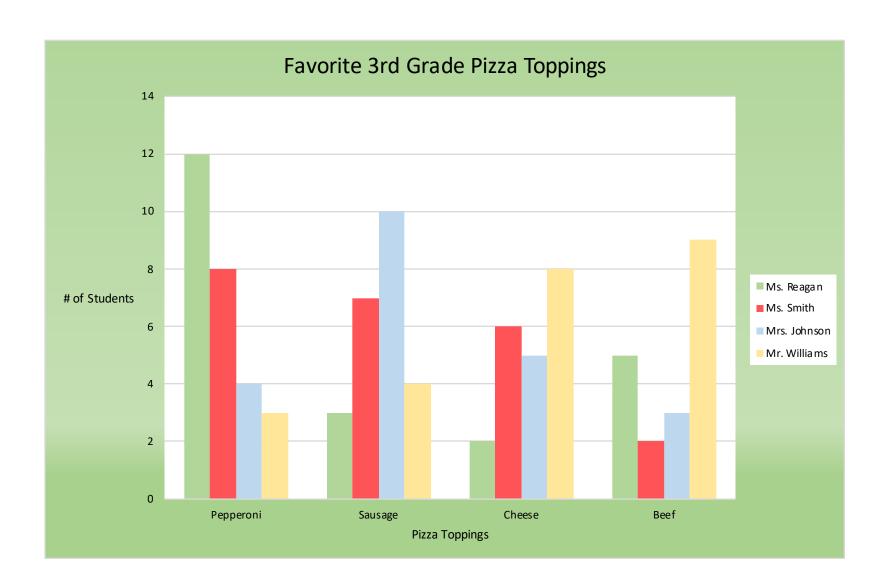

| Favorite 3rd Grade Pizza Toppings |           |         |        |      |                        |
|-----------------------------------|-----------|---------|--------|------|------------------------|
| Classes                           | Pepperoni | Sausage | Cheese | Beef | Total # of<br>Students |
| Ms. Reagan                        | 12        | 3       | 2      | 5    | 22                     |
| Ms. Smith                         | 8         | 7       | 6      | 2    | 23                     |
| Mrs. Johnson                      | 4         | 10      | 5      | 3    | 22                     |
| Mr. Williams                      | 3         | 4       | 8      | 9    | 24                     |
| Total                             | 27        | 24      | 21     | 19   | 91                     |
| Percentages                       | 30%       | 26%     | 23%    | 21%  |                        |