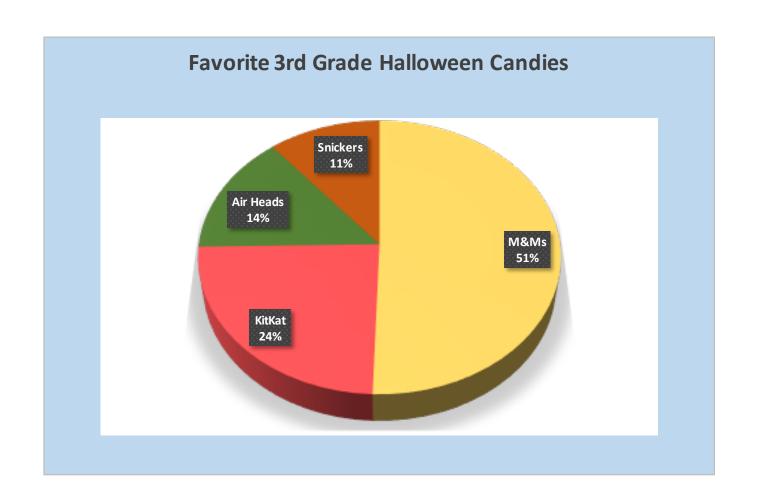

| Favorite 3rd Grade Halloween Candies |      |        |           |          |                        |
|--------------------------------------|------|--------|-----------|----------|------------------------|
| Classes                              | M&Ms | KitKat | Air Heads | Snickers | Total # of<br>Students |
| Ms. Reagan                           | 7    | 4      | 8         | 3        | 22                     |
| Ms. Smith                            | 16   | 3      | 1         | 3        | 23                     |
| Mrs. Johnson                         | 14   | 7      | 1         | 0        | 22                     |
| Mr. Williams                         | 9    | 8      | 3         | 4        | 24                     |
| Total                                | 46   | 22     | 13        | 10       | 91                     |
| Percentages                          | 51%  | 24%    | 14%       | 11%      |                        |