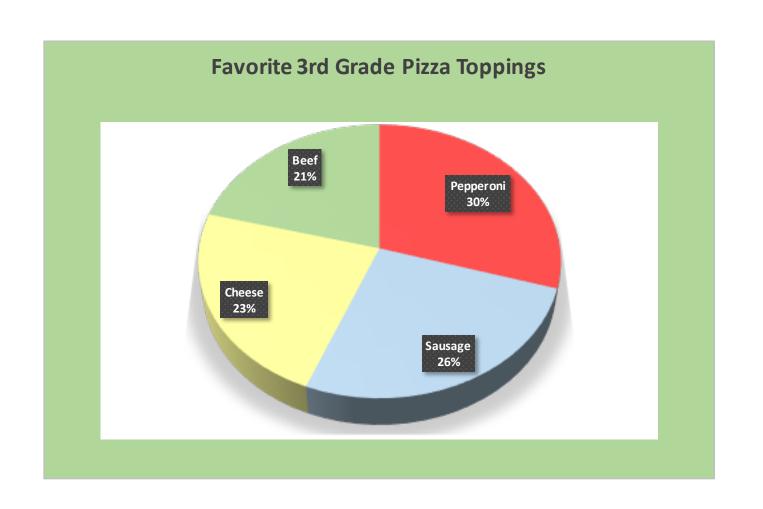

| Favorite 3rd Grade Pizza Toppings |           |         |        |      |                        |
|-----------------------------------|-----------|---------|--------|------|------------------------|
| Classes                           | Pepperoni | Sausage | Cheese | Beef | Total # of<br>Students |
| Ms. Reagan                        | 12        | 3       | 2      | 5    | 22                     |
| Ms. Smith                         | 8         | 7       | 6      | 2    | 23                     |
| Mrs. Johnson                      | 4         | 10      | 5      | 3    | 22                     |
| Mr. Williams                      | 3         | 4       | 8      | 9    | 24                     |
| Total                             | 27        | 24      | 21     | 19   | 91                     |
| Percentages                       | 30%       | 26%     | 23%    | 21%  |                        |