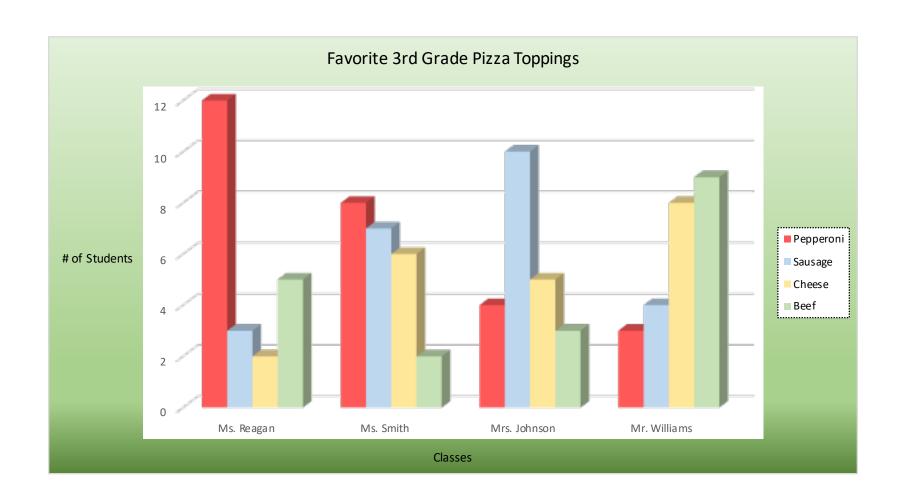

| Favorite 3rd Grade Pizza Toppings |           |         |        |      |                        |
|-----------------------------------|-----------|---------|--------|------|------------------------|
| Classes                           | Pepperoni | Sausage | Cheese | Beef | Total # of<br>Students |
| Ms. Reagan                        | 12        | 3       | 2      | 5    | 22                     |
| Ms. Smith                         | 8         | 7       | 6      | 2    | 23                     |
| Mrs. Johnson                      | 4         | 10      | 5      | 3    | 22                     |
| Mr. Williams                      | 3         | 4       | 8      | 9    | 24                     |
| Total                             | 27        | 24      | 21     | 19   | 91                     |
| Percentages                       | 30%       | 26%     | 23%    | 21%  |                        |