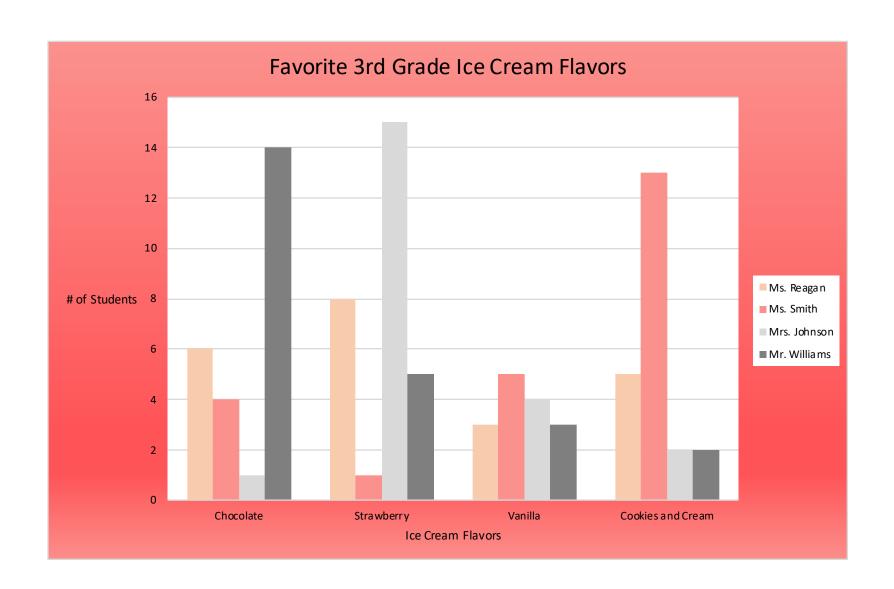

| Favorite 3rd Grade Ice Cream Flavors |           |            |         |                   |                        |
|--------------------------------------|-----------|------------|---------|-------------------|------------------------|
| Classes                              | Chocolate | Strawberry | Vanilla | Cookies and Cream | Total # of<br>Students |
| Ms. Reagan                           | 6         | 8          | 3       | 5                 | 22                     |
| Ms. Smith                            | 4         | 1          | 5       | 13                | 23                     |
| Mrs. Johnson                         | 1         | 15         | 4       | 2                 | 22                     |
| Mr. Williams                         | 14        | 5          | 3       | 2                 | 24                     |
| Total                                | 25        | 29         | 15      | 22                | 91                     |
| Percentages                          | 27%       | 32%        | 16%     | 24%               |                        |