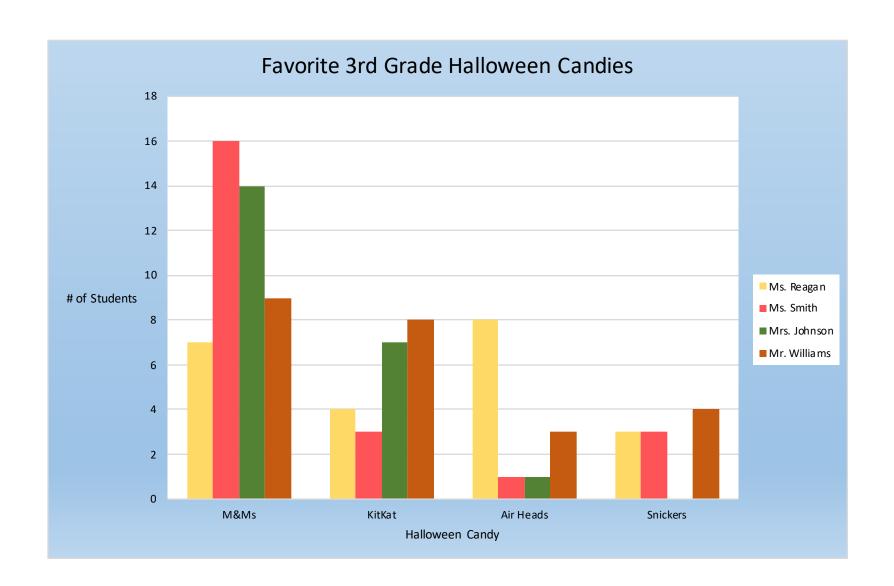

| Favorite 3rd Grade Halloween Candies |      |        |           |          |                        |
|--------------------------------------|------|--------|-----------|----------|------------------------|
| Classes                              | M&Ms | KitKat | Air Heads | Snickers | Total # of<br>Students |
| Ms. Reagan                           | 7    | 4      | 8         | 3        | 22                     |
| Ms. Smith                            | 16   | 3      | 1         | 3        | 23                     |
| Mrs. Johnson                         | 14   | 7      | 1         | 0        | 22                     |
| Mr. Williams                         | 9    | 8      | 3         | 4        | 24                     |
| Total                                | 46   | 22     | 13        | 10       | 91                     |
| Percentages                          | 51%  | 24%    | 14%       | 11%      |                        |