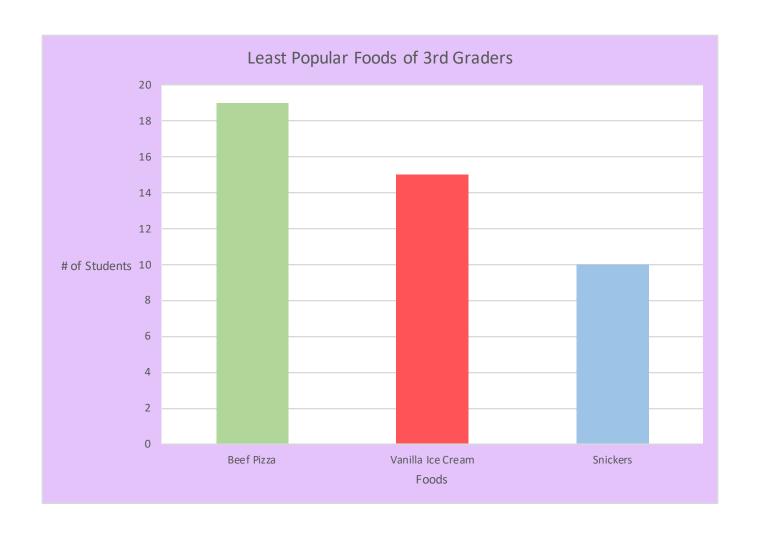

| Least Popular Foods of 3rd Graders   |            |                      |          |  |  |
|--------------------------------------|------------|----------------------|----------|--|--|
| Foods                                | Beef Pizza | Vanilla Ice<br>Cream | Snickers |  |  |
| # of Students                        | 19         | 15                   | 10       |  |  |
| Difference<br>from total<br>students | 72         | 76                   | 81       |  |  |