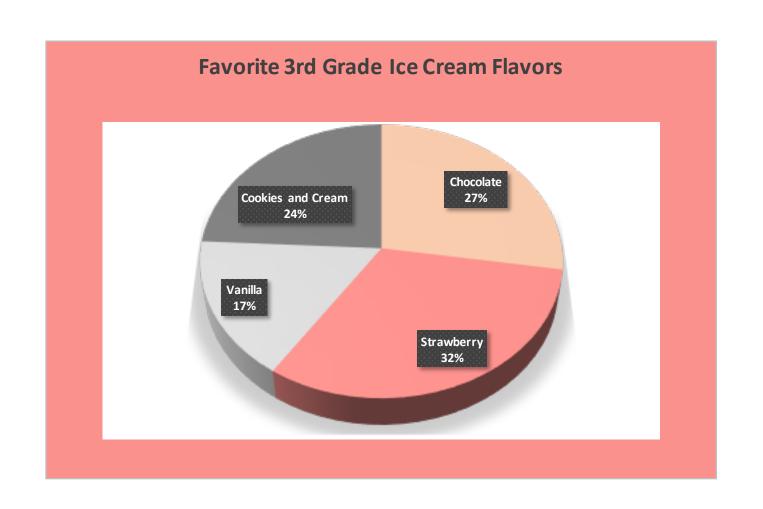

| Favorite 3rd Grade Ice Cream Flavors |           |            |         |                   |                        |
|--------------------------------------|-----------|------------|---------|-------------------|------------------------|
| Classes                              | Chocolate | Strawberry | Vanilla | Cookies and Cream | Total # of<br>Students |
| Ms. Reagan                           | 6         | 8          | 3       | 5                 | 22                     |
| Ms. Smith                            | 4         | 1          | 5       | 13                | 23                     |
| Mrs. Johnson                         | 1         | 15         | 4       | 2                 | 22                     |
| Mr. Williams                         | 14        | 5          | 3       | 2                 | 24                     |
| Total                                | 25        | 29         | 15      | 22                | 91                     |
| Percentages                          | 27%       | 32%        | 16%     | 24%               |                        |