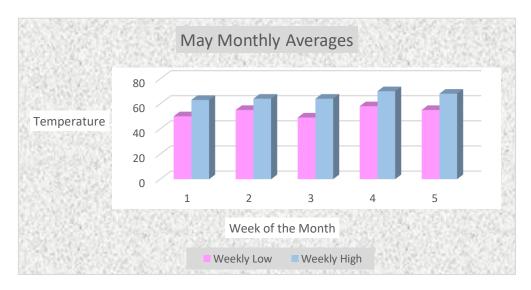

Average Monthy Temperature: 56
Weekly Low Average: 48.4
Weekly High Average: 64

| May Temperatures            |        |         |           |          |        |                           |               |                |
|-----------------------------|--------|---------|-----------|----------|--------|---------------------------|---------------|----------------|
|                             | Monday | Tuesday | Wednesday | Thursday | Friday | Weekly<br>Average<br>Temp | Weekly<br>Low | Weekly<br>High |
| Week 1                      | 54     | 50      | 63        | 59       | 62     | 57.6                      | 50            | 63             |
| Week 2                      | 62     | 57      | 64        | 55       | 62     | 60                        | 55            | 64             |
| Week 3                      | 64     | 58      | 60        | 52       | 49     | 56.6                      | 49            | 64             |
| Week 4                      | 64     | 70      | 65        | 64       | 58     | 64.2                      | 58            | 70             |
| Week 5                      | 55     | 62      | 68        | 66       | 65     | 63.2                      | 55            | 68             |
| Average Monthy Temperature: |        | 60      |           |          |        |                           |               |                |
| Weekly Low Average:         |        | 53.4    |           |          |        |                           |               |                |

Weekly High Average: 65.8

| June Temperatures              |        |         |           |          |        |                           |               |                |
|--------------------------------|--------|---------|-----------|----------|--------|---------------------------|---------------|----------------|
|                                | Monday | Tuesday | Wednesday | Thursday | Friday | Weekly<br>Average<br>Temp | Weekly<br>Low | Weekly<br>High |
| Week 1                         | 67     | 70      | 64        | 72       | 67     | 68                        | 67            | 72             |
| Week 2                         | 73     | 69      | 74        | 68       | 65     | 69.8                      | 65            | 74             |
| Week 3                         | 75     | 75      | 78        | 76       | 79     | 76.6                      | 75            | 60             |
| Week 4                         | 79     | 77      | 75        | 79       | 74     | 76.8                      | 74            | 79             |
| Week 5                         | 76     | 78      | 80        | 84       | 82     | 80                        | 76            | 84             |
| Average Monthy Temperature: 74 |        |         |           |          |        |                           |               |                |
| NV 11 1 A                      |        |         |           |          |        |                           |               |                |