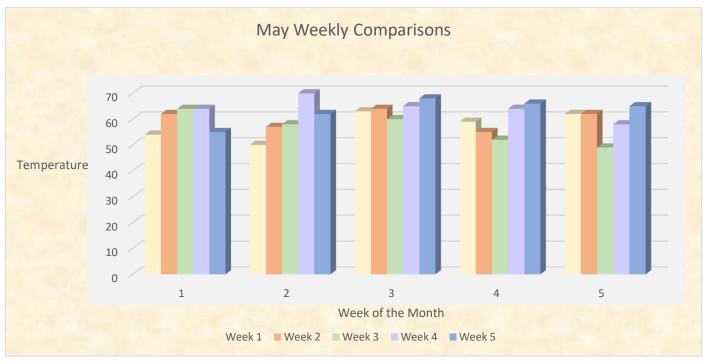

Average Monthy Temperature: 56
Weekly Low Average: 48.4
Weekly High Average: 64

| May Temperatures            |        |         |           |          |        |                           |               |                |
|-----------------------------|--------|---------|-----------|----------|--------|---------------------------|---------------|----------------|
|                             | Monday | Tuesday | Wednesday | Thursday | Friday | Weekly<br>Average<br>Temp | Weekly<br>Low | Weekly<br>High |
| Week 1                      | 54     | 50      | 63        | 59       | 62     | 57.6                      | 50            | 63             |
| Week 2                      | 62     | 57      | 64        | 55       | 62     | 60                        | 55            | 64             |
| Week 3                      | 64     | 58      | 60        | 52       | 49     | 56.6                      | 49            | 64             |
| Week 4                      | 64     | 70      | 65        | 64       | 58     | 64.2                      | 58            | 70             |
| Week 5                      | 55     | 62      | 68        | 66       | 65     | 63.2                      | 55            | 68             |
| Average Monthy Temperature: |        | 60      |           |          |        |                           |               |                |
| Weekly Low Average:         |        | 53.4    |           |          |        |                           |               |                |

Weekly High Average: 65.8

| June Temperatures              |        |         |           |          |        |                           |               |                |
|--------------------------------|--------|---------|-----------|----------|--------|---------------------------|---------------|----------------|
|                                | Monday | Tuesday | Wednesday | Thursday | Friday | Weekly<br>Average<br>Temp | Weekly<br>Low | Weekly<br>High |
| Week 1                         | 67     | 70      | 64        | 72       | 67     | 68                        | 67            | 72             |
| Week 2                         | 73     | 69      | 74        | 68       | 65     | 69.8                      | 65            | 74             |
| Week 3                         | 75     | 75      | 78        | 76       | 79     | 76.6                      | 75            | 60             |
| Week 4                         | 79     | 77      | 75        | 79       | 74     | 76.8                      | 74            | 79             |
| Week 5                         | 76     | 78      | 80        | 84       | 82     | 80                        | 76            | 84             |
| Average Monthy Temperature: 74 |        |         |           |          |        |                           |               |                |
| NV 11 1 A                      |        |         |           |          |        |                           |               |                |