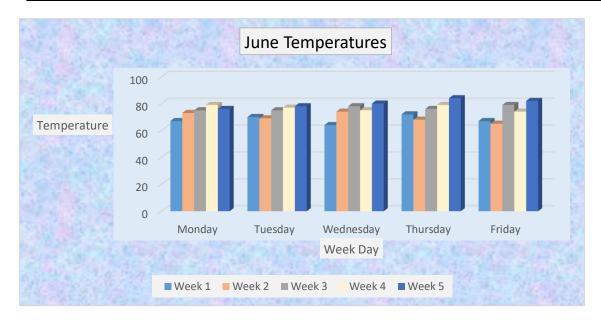

Weekly High Average: 65.8

| June Temperatures              |        |         |           |          |        |                           |               |                |
|--------------------------------|--------|---------|-----------|----------|--------|---------------------------|---------------|----------------|
|                                | Monday | Tuesday | Wednesday | Thursday | Friday | Weekly<br>Average<br>Temp | Weekly<br>Low | Weekly<br>High |
| Week 1                         | 67     | 70      | 64        | 72       | 67     | 68                        | 67            | 72             |
| Week 2                         | 73     | 69      | 74        | 68       | 65     | 69.8                      | 65            | 74             |
| Week 3                         | 75     | 75      | 78        | 76       | 79     | 76.6                      | 75            | 60             |
| Week 4                         | 79     | 77      | 75        | 79       | 74     | 76.8                      | 74            | 79             |
| Week 5                         | 76     | 78      | 80        | 84       | 82     | 80                        | 76            | 84             |
| Average Monthy Temperature: 74 |        |         |           |          |        |                           |               |                |
| NV 11 1 A                      |        |         |           |          |        |                           |               |                |

Weekly Low Average: 71.4
Weekly High Average: 73.8

| Comparison of Months |         |                |                 |  |  |  |  |
|----------------------|---------|----------------|-----------------|--|--|--|--|
|                      | Average | Average<br>Low | Average<br>High |  |  |  |  |
| April                | 56      | 48.4           | 1 64            |  |  |  |  |
| May                  | 60      | 53.4           | 65.8            |  |  |  |  |
| June                 | 74      | 71.4           | 73.8            |  |  |  |  |