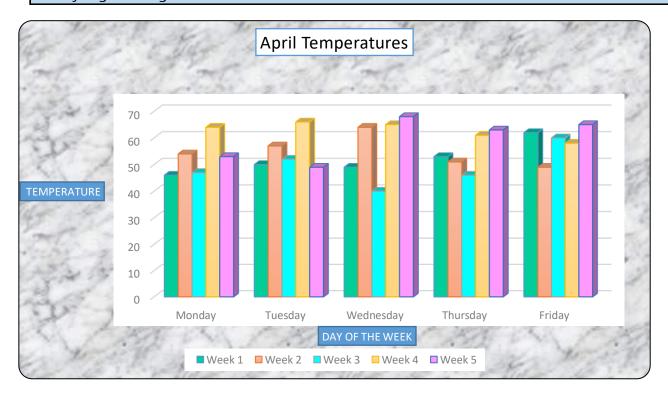

| April Temperatures             |        |         |           |          |        |                           |               |                |
|--------------------------------|--------|---------|-----------|----------|--------|---------------------------|---------------|----------------|
|                                | Monday | Tuesday | Wednesday | Thursday | Friday | Weekly<br>Average<br>Temp | Weekly<br>Low | Weekly<br>High |
| Week 1                         | 46     | 50      | 49        | 53       | 62     | 52                        | 46            | 62             |
| Week 2                         | 54     | 57      | 64        | 51       | 49     | 55                        | 49            | 64             |
| Week 3                         | 47     | 52      | 40        | 46       | 60     | 49                        | 40            | 60             |
| Week 4                         | 64     | 66      | 65        | 61       | 58     | 62.8                      | 58            | 66             |
| Week 5                         | 53     | 49      | 68        | 63       | 65     | 59.6                      | 49            | 68             |
| Average Monthy Temperature: 56 |        |         |           |          |        |                           |               |                |