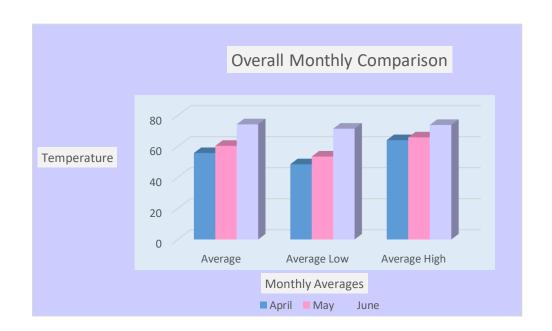

Weekly Low Average: 71.4
Weekly High Average: 73.8

| Comparison of Months |         |                |                 |  |  |  |  |
|----------------------|---------|----------------|-----------------|--|--|--|--|
|                      | Average | Average<br>Low | Average<br>High |  |  |  |  |
| April                | 56      | 48.4           | 1 64            |  |  |  |  |
| May                  | 60      | 53.4           | 65.8            |  |  |  |  |
| June                 | 74      | 71.4           | 73.8            |  |  |  |  |