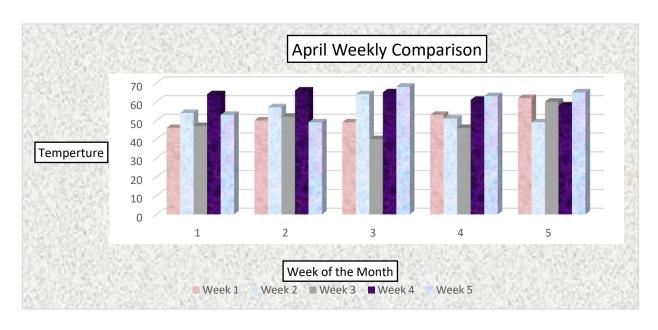

| April Temperatures             |        |         |           |          |        |                           |               |                |
|--------------------------------|--------|---------|-----------|----------|--------|---------------------------|---------------|----------------|
|                                | Monday | Tuesday | Wednesday | Thursday | Friday | Weekly<br>Average<br>Temp | Weekly<br>Low | Weekly<br>High |
| Week 1                         | 46     | 50      | 49        | 53       | 62     | 52                        | 46            | 62             |
| Week 2                         | 54     | 57      | 64        | 51       | 49     | 55                        | 49            | 64             |
| Week 3                         | 47     | 52      | 40        | 46       | 60     | 49                        | 40            | 60             |
| Week 4                         | 64     | 66      | 65        | 61       | 58     | 62.8                      | 58            | 66             |
| Week 5                         | 53     | 49      | 68        | 63       | 65     | 59.6                      | 49            | 68             |
| Average Monthy Temperature: 56 |        |         |           |          |        |                           |               |                |