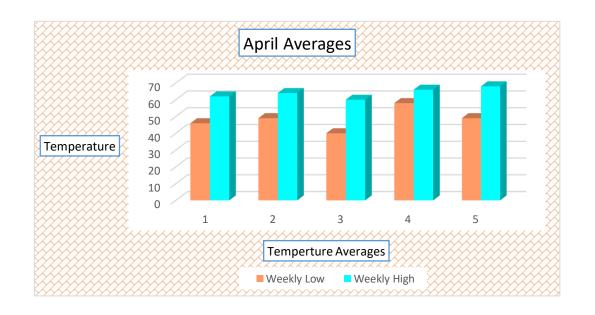

| April Temperatures             |        |         |           |          |        |                           |               |                |
|--------------------------------|--------|---------|-----------|----------|--------|---------------------------|---------------|----------------|
|                                | Monday | Tuesday | Wednesday | Thursday | Friday | Weekly<br>Average<br>Temp | Weekly<br>Low | Weekly<br>High |
| Week 1                         | 46     | 50      | 49        | 53       | 62     | 52                        | 46            | 62             |
| Week 2                         | 54     | 57      | 64        | 51       | 49     | 55                        | 49            | 64             |
| Week 3                         | 47     | 52      | 40        | 46       | 60     | 49                        | 40            | 60             |
| Week 4                         | 64     | 66      | 65        | 61       | 58     | 62.8                      | 58            | 66             |
| Week 5                         | 53     | 49      | 68        | 63       | 65     | 59.6                      | 49            | 68             |
| Average Monthy Temperature: 56 |        |         |           |          |        |                           |               |                |

Average Monthy Temperature: 56
Weekly Low Average: 48.4
Weekly High Average: 64

| May Temperatures            |        |         |           |          |        |                           |               |                |
|-----------------------------|--------|---------|-----------|----------|--------|---------------------------|---------------|----------------|
|                             | Monday | Tuesday | Wednesday | Thursday | Friday | Weekly<br>Average<br>Temp | Weekly<br>Low | Weekly<br>High |
| Week 1                      | 54     | 50      | 63        | 59       | 62     | 57.6                      | 50            | 63             |
| Week 2                      | 62     | 57      | 64        | 55       | 62     | 60                        | 55            | 64             |
| Week 3                      | 64     | 58      | 60        | 52       | 49     | 56.6                      | 49            | 64             |
| Week 4                      | 64     | 70      | 65        | 64       | 58     | 64.2                      | 58            | 70             |
| Week 5                      | 55     | 62      | 68        | 66       | 65     | 63.2                      | 55            | 68             |
| Average Monthy Temperature: |        | 60      |           |          |        |                           |               |                |
| Weekly Low Average:         |        | 53.4    |           |          |        |                           |               |                |