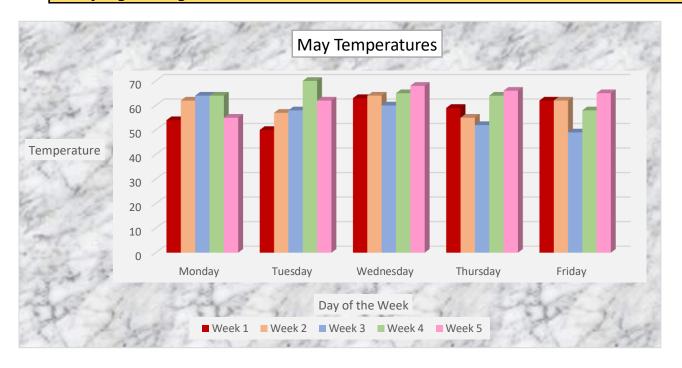

Average Monthy Temperature: 56
Weekly Low Average: 48.4
Weekly High Average: 64

| May Temperatures            |        |         |           |          |        |                           |               |                |
|-----------------------------|--------|---------|-----------|----------|--------|---------------------------|---------------|----------------|
|                             | Monday | Tuesday | Wednesday | Thursday | Friday | Weekly<br>Average<br>Temp | Weekly<br>Low | Weekly<br>High |
| Week 1                      | 54     | 50      | 63        | 59       | 62     | 57.6                      | 50            | 63             |
| Week 2                      | 62     | 57      | 64        | 55       | 62     | 60                        | 55            | 64             |
| Week 3                      | 64     | 58      | 60        | 52       | 49     | 56.6                      | 49            | 64             |
| Week 4                      | 64     | 70      | 65        | 64       | 58     | 64.2                      | 58            | 70             |
| Week 5                      | 55     | 62      | 68        | 66       | 65     | 63.2                      | 55            | 68             |
| Average Monthy Temperature: |        | 60      |           |          |        |                           |               |                |
| Weekly Low Average:         |        | 53.4    |           |          |        |                           |               |                |

Weekly High Average: 65.8

| June Temperatures              |        |         |           |          |        |                           |               |                |
|--------------------------------|--------|---------|-----------|----------|--------|---------------------------|---------------|----------------|
|                                | Monday | Tuesday | Wednesday | Thursday | Friday | Weekly<br>Average<br>Temp | Weekly<br>Low | Weekly<br>High |
| Week 1                         | 67     | 70      | 64        | 72       | 67     | 68                        | 67            | 72             |
| Week 2                         | 73     | 69      | 74        | 68       | 65     | 69.8                      | 65            | 74             |
| Week 3                         | 75     | 75      | 78        | 76       | 79     | 76.6                      | 75            | 60             |
| Week 4                         | 79     | 77      | 75        | 79       | 74     | 76.8                      | 74            | 79             |
| Week 5                         | 76     | 78      | 80        | 84       | 82     | 80                        | 76            | 84             |
| Average Monthy Temperature: 74 |        |         |           |          |        |                           |               |                |
| NV 11 1 A                      |        |         |           |          |        |                           |               |                |