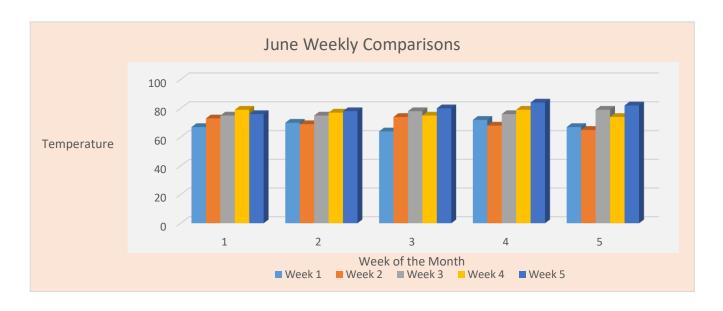

Weekly High Average: 65.8

| June Temperatures              |        |         |           |          |        |                           |               |                |
|--------------------------------|--------|---------|-----------|----------|--------|---------------------------|---------------|----------------|
|                                | Monday | Tuesday | Wednesday | Thursday | Friday | Weekly<br>Average<br>Temp | Weekly<br>Low | Weekly<br>High |
| Week 1                         | 67     | 70      | 64        | 72       | 67     | 68                        | 67            | 72             |
| Week 2                         | 73     | 69      | 74        | 68       | 65     | 69.8                      | 65            | 74             |
| Week 3                         | 75     | 75      | 78        | 76       | 79     | 76.6                      | 75            | 60             |
| Week 4                         | 79     | 77      | 75        | 79       | 74     | 76.8                      | 74            | 79             |
| Week 5                         | 76     | 78      | 80        | 84       | 82     | 80                        | 76            | 84             |
| Average Monthy Temperature: 74 |        |         |           |          |        |                           |               |                |
| NV 11 1 A                      |        |         |           |          |        |                           |               |                |