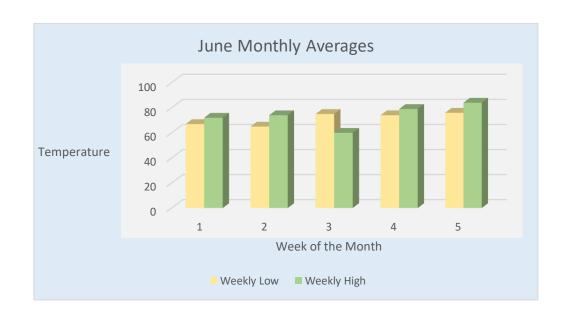

Weekly High Average: 65.8

| June Temperatures              |        |         |           |          |        |                           |               |                |
|--------------------------------|--------|---------|-----------|----------|--------|---------------------------|---------------|----------------|
|                                | Monday | Tuesday | Wednesday | Thursday | Friday | Weekly<br>Average<br>Temp | Weekly<br>Low | Weekly<br>High |
| Week 1                         | 67     | 70      | 64        | 72       | 67     | 68                        | 67            | 72             |
| Week 2                         | 73     | 69      | 74        | 68       | 65     | 69.8                      | 65            | 74             |
| Week 3                         | 75     | 75      | 78        | 76       | 79     | 76.6                      | 75            | 60             |
| Week 4                         | 79     | 77      | 75        | 79       | 74     | 76.8                      | 74            | 79             |
| Week 5                         | 76     | 78      | 80        | 84       | 82     | 80                        | 76            | 84             |
| Average Monthy Temperature: 74 |        |         |           |          |        |                           |               |                |
| NV 11 1 A                      |        |         |           |          |        |                           |               |                |

Weekly Low Average: 71.4
Weekly High Average: 73.8

| Comparison of Months |         |                |                 |  |  |  |  |
|----------------------|---------|----------------|-----------------|--|--|--|--|
|                      | Average | Average<br>Low | Average<br>High |  |  |  |  |
| April                | 56      | 48.4           | 1 64            |  |  |  |  |
| May                  | 60      | 53.4           | 65.8            |  |  |  |  |
| June                 | 74      | 71.4           | 73.8            |  |  |  |  |