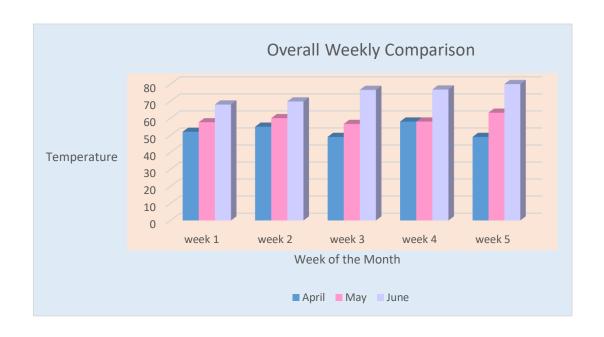

| Comparison of Weeks |        |        |        |        |        |  |  |  |
|---------------------|--------|--------|--------|--------|--------|--|--|--|
|                     | week 1 | week 2 | week 3 | week 4 | week 5 |  |  |  |
| April               | 52     | 55     | 49     | 58     | 49     |  |  |  |
| April<br>May        | 57.6   | 60     | 56.6   | 58     | 63.2   |  |  |  |
| June                | 68     | 69.8   | 76.6   | 76.8   | 80     |  |  |  |