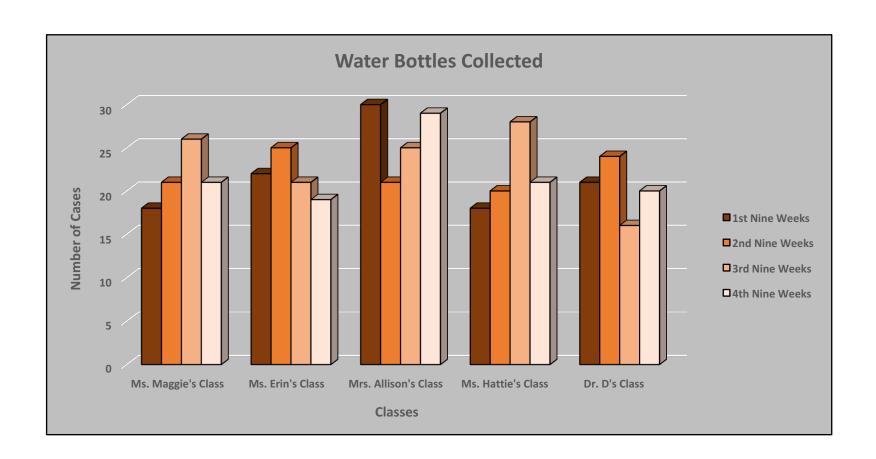

|             | Who collected the most WATER BOTTLE cases? |                   |                   |                   |                   |         |       |  |
|-------------|--------------------------------------------|-------------------|-------------------|-------------------|-------------------|---------|-------|--|
|             | Classrooms                                 | 1st Nine<br>Weeks | 2nd Nine<br>Weeks | 3rd Nine<br>Weeks | 4th Nine<br>Weeks | Average | Final |  |
| 21 students | Ms. Maggie's Class                         | 18                | 21                | 26                | 21                | 22      | 86    |  |
| 22 students | Ms. Erin's Class                           | 22                | 25                | 21                | 19                | 22      | 87    |  |
| 24 students | Mrs. Allison's Class                       | 30                | 21                | 25                | 29                | 26      | 105   |  |
| 20 students | Ms. Hattie's Class                         | 18                | 20                | 28                | 21                | 22      | 87    |  |
| 23 students | Dr. D's Class                              | 21                | 24                | 16                | 20                | 20      | 81    |  |
|             | TOTAL                                      | 109               | 111               | 116               | 110               | 112     | 446   |  |
|             | AVERAGE                                    | 22                | 22                | 23                | 22                | 22      | 22    |  |