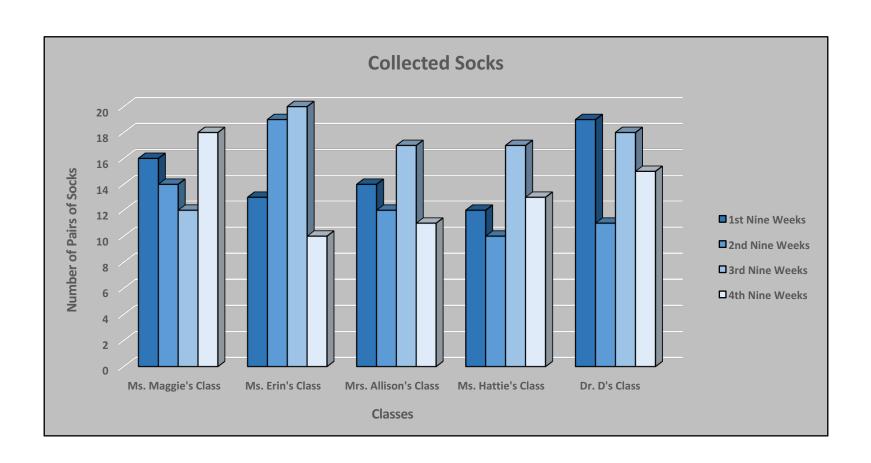

21 students 22 students 24 students 20 students 23 students

|             | Who collected the most pairs of SOCKS? |                   |                   |                   |                   |         |       |  |
|-------------|----------------------------------------|-------------------|-------------------|-------------------|-------------------|---------|-------|--|
|             | Classrooms                             | 1st Nine<br>Weeks | 2nd Nine<br>Weeks | 3rd Nine<br>Weeks | 4th Nine<br>Weeks | Average | Final |  |
| 21 students | Ms. Maggie's Class                     | 16                | 14                | 12                | 18                | 15      | 60    |  |
| 22 students | Ms. Erin's Class                       | 13                | 19                | 20                | 10                | 15      | 62    |  |
| 24 students | Mrs. Allison's Class                   | 14                | 12                | 17                | 11                | 14      | 54    |  |
| 20 students | Ms. Hattie's Class                     | 12                | 10                | 17                | 13                | 13      | 52    |  |
| 23 students | Dr. D's Class                          | 19                | 11                | 18                | 15                | 16      | 63    |  |
|             | TOTAL                                  | 74                | 66                | 84                | 67                | 73      | 291   |  |
|             | AVERAGE                                | 15                | 13                | 17                | 13                | 15      | 15    |  |