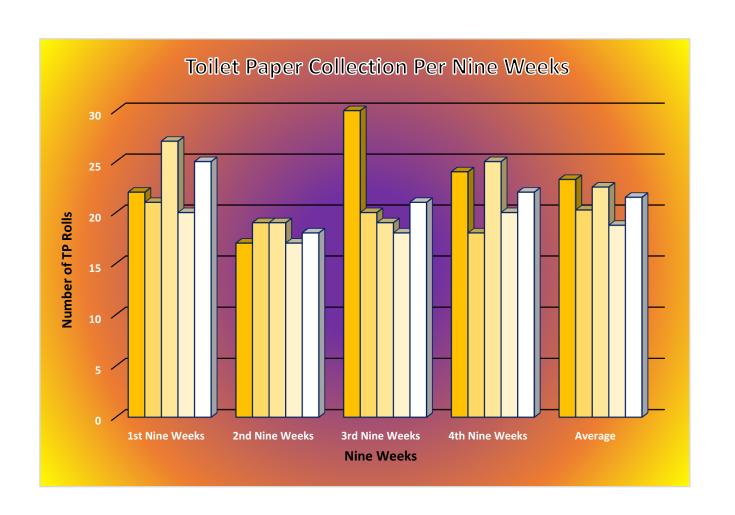

21 students 22 students 24 students 20 students 23 students

|   | Who collected the most rolls of TOILET PAPER? |                   |                   |                   |                   |         |       |  |
|---|-----------------------------------------------|-------------------|-------------------|-------------------|-------------------|---------|-------|--|
|   | Classrooms                                    | 1st Nine<br>Weeks | 2nd Nine<br>Weeks | 3rd Nine<br>Weeks | 4th Nine<br>Weeks | Average | Final |  |
| s | Ms. Maggie's Class                            | 22                | 17                | 30                | 24                | 23      | 93    |  |
| s | Ms. Erin's Class                              | 21                | 19                | 20                | 18                | 20      | 78    |  |
| s | Mrs. Allison's Class                          | 27                | 19                | 19                | 25                | 23      | 90    |  |
| s | Ms. Hattie's Class                            | 20                | 17                | 18                | 20                | 19      | 75    |  |
| s | Dr. D's Class                                 | 25                | 18                | 21                | 22                | 22      | 86    |  |
|   | TOTAL                                         | 115               | 90                | 108               | 109               | 106     | 422   |  |
|   | AVERAGE                                       | 23                | 18                | 22                | 22                | 21      | 21    |  |