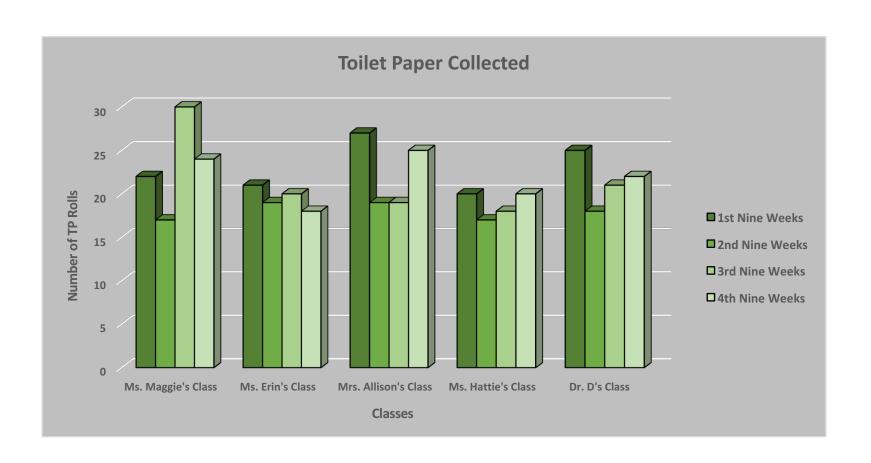

21 students 22 students 24 students 20 students 23 students

|   | Who collected the most rolls of TOILET PAPER? |                   |                   |                   |                   |         |       |  |
|---|-----------------------------------------------|-------------------|-------------------|-------------------|-------------------|---------|-------|--|
|   | Classrooms                                    | 1st Nine<br>Weeks | 2nd Nine<br>Weeks | 3rd Nine<br>Weeks | 4th Nine<br>Weeks | Average | Final |  |
| s | Ms. Maggie's Class                            | 22                | 17                | 30                | 24                | 23      | 93    |  |
| s | Ms. Erin's Class                              | 21                | 19                | 20                | 18                | 20      | 78    |  |
| s | Mrs. Allison's Class                          | 27                | 19                | 19                | 25                | 23      | 90    |  |
| s | Ms. Hattie's Class                            | 20                | 17                | 18                | 20                | 19      | 75    |  |
| s | Dr. D's Class                                 | 25                | 18                | 21                | 22                | 22      | 86    |  |
|   | TOTAL                                         | 115               | 90                | 108               | 109               | 106     | 422   |  |
|   | AVERAGE                                       | 23                | 18                | 22                | 22                | 21      | 21    |  |