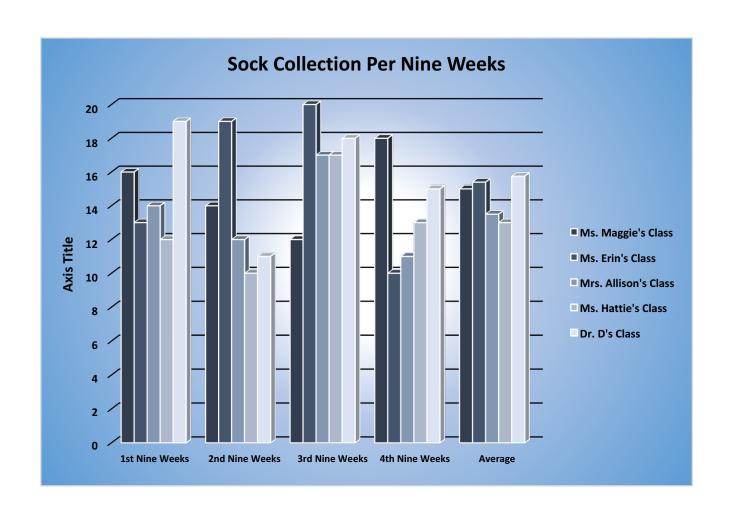

21 students 22 students 24 students 20 students 23 students

|             | Who collected the most pairs of SOCKS? |                   |                   |                   |                   |         |       |  |
|-------------|----------------------------------------|-------------------|-------------------|-------------------|-------------------|---------|-------|--|
|             | Classrooms                             | 1st Nine<br>Weeks | 2nd Nine<br>Weeks | 3rd Nine<br>Weeks | 4th Nine<br>Weeks | Average | Final |  |
| 21 students | Ms. Maggie's Class                     | 16                | 14                | 12                | 18                | 15      | 60    |  |
| 22 students | Ms. Erin's Class                       | 13                | 19                | 20                | 10                | 15      | 62    |  |
| 24 students | Mrs. Allison's Class                   | 14                | 12                | 17                | 11                | 14      | 54    |  |
| 20 students | Ms. Hattie's Class                     | 12                | 10                | 17                | 13                | 13      | 52    |  |
| 23 students | Dr. D's Class                          | 19                | 11                | 18                | 15                | 16      | 63    |  |
|             | TOTAL                                  | 74                | 66                | 84                | 67                | 73      | 291   |  |
|             | AVERAGE                                | 15                | 13                | 17                | 13                | 15      | 15    |  |