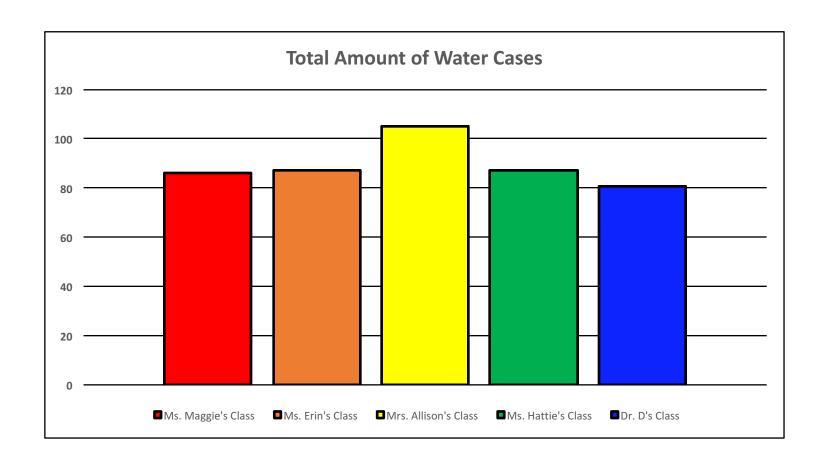

|             | Who collected the most WATER BOTTLE cases? |                   |                   |                   |                   |         |       |  |
|-------------|--------------------------------------------|-------------------|-------------------|-------------------|-------------------|---------|-------|--|
|             | Classrooms                                 | 1st Nine<br>Weeks | 2nd Nine<br>Weeks | 3rd Nine<br>Weeks | 4th Nine<br>Weeks | Average | Final |  |
| 21 students | Ms. Maggie's Class                         | 18                | 21                | 26                | 21                | 22      | 86    |  |
| 22 students | Ms. Erin's Class                           | 22                | 25                | 21                | 19                | 22      | 87    |  |
| 24 students | Mrs. Allison's Class                       | 30                | 21                | 25                | 29                | 26      | 105   |  |
| 20 students | Ms. Hattie's Class                         | 18                | 20                | 28                | 21                | 22      | 87    |  |
| 23 students | Dr. D's Class                              | 21                | 24                | 16                | 20                | 20      | 81    |  |
|             | TOTAL                                      | 109               | 111               | 116               | 110               | 112     | 446   |  |
|             | AVERAGE                                    | 22                | 22                | 23                | 22                | 22      | 22    |  |

| RESULTS              |       |              |      |                  |              |
|----------------------|-------|--------------|------|------------------|--------------|
| Classroom            | Socks | Toilet Paper | Cans | Water<br>Bottles | Final Scores |
| Ms. Maggie's Class   | 60    | 93           | 97   | 86               | 336          |
| Ms. Erin's Class     | 62    | 78           | 101  | 87               | 328          |
| Mrs. Allison's Class | 54    | 90           | 97   | 105              | 346          |
| Ms. Hattie's Class   | 52    | 75           | 93   | 87               | 307          |
| Dr. D's Class        | 63    | 86           | 94   | 81               | 324          |
| Average              | 58    | 84           | 96   | 89               | 82           |
| Total                | 291   | 422          | 482  | 446              | 1641         |