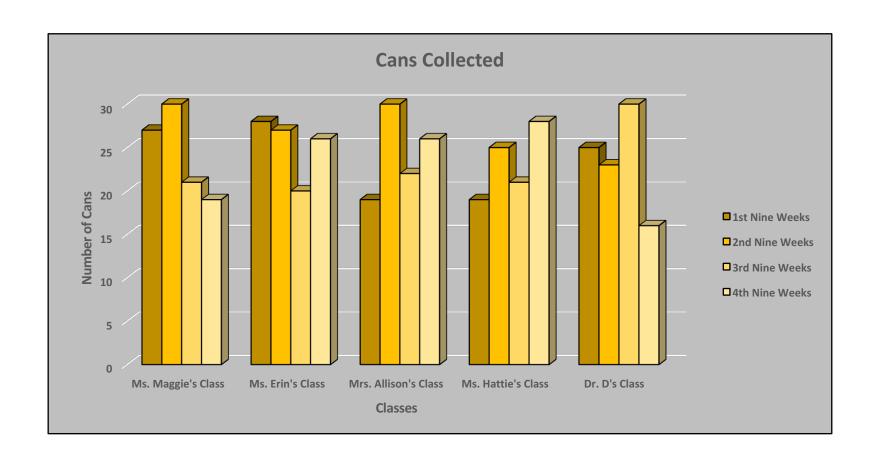

|                                                   | Who collected the most CANS? |     |     |     |     |     |  |  |  |
|---------------------------------------------------|------------------------------|-----|-----|-----|-----|-----|--|--|--|
| 1st Nine 2nd Nine 3rd Nine 4th Nine Average Final |                              |     |     |     |     |     |  |  |  |
| Ms. Maggie's Clas                                 | s 27                         | 30  | 21  | 19  | 24  | 97  |  |  |  |
| Ms. Erin's Class                                  | 28                           | 27  | 20  | 26  | 25  | 101 |  |  |  |
| Mrs. Allison's Clas                               | s 19                         | 30  | 22  | 26  | 24  | 97  |  |  |  |
| Ms. Hattie's Class                                | 19                           | 25  | 21  | 28  | 23  | 93  |  |  |  |
| Dr. D's Class                                     | 25                           | 23  | 30  | 16  | 24  | 94  |  |  |  |
| TOTAL                                             | 118                          | 135 | 114 | 115 | 121 | 482 |  |  |  |
| AVERAGE                                           | 24                           | 27  | 23  | 23  | 24  | 24  |  |  |  |