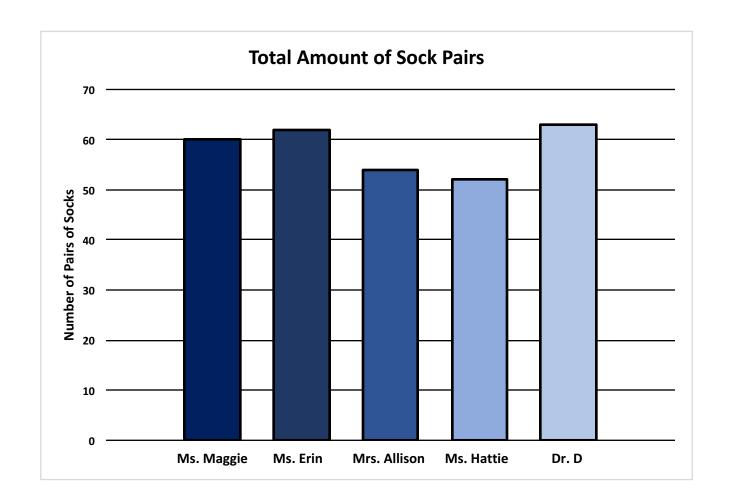

21 students 22 students 24 students 20 students 23 students

|             | Who collected the most pairs of SOCKS? |                   |                   |                   |                   |         |       |  |
|-------------|----------------------------------------|-------------------|-------------------|-------------------|-------------------|---------|-------|--|
|             | Classrooms                             | 1st Nine<br>Weeks | 2nd Nine<br>Weeks | 3rd Nine<br>Weeks | 4th Nine<br>Weeks | Average | Final |  |
| 21 students | Ms. Maggie's Class                     | 16                | 14                | 12                | 18                | 15      | 60    |  |
| 22 students | Ms. Erin's Class                       | 13                | 19                | 20                | 10                | 15      | 62    |  |
| 24 students | Mrs. Allison's Class                   | 14                | 12                | 17                | 11                | 14      | 54    |  |
| 20 students | Ms. Hattie's Class                     | 12                | 10                | 17                | 13                | 13      | 52    |  |
| 23 students | Dr. D's Class                          | 19                | 11                | 18                | 15                | 16      | 63    |  |
|             | TOTAL                                  | 74                | 66                | 84                | 67                | 73      | 291   |  |
|             | AVERAGE                                | 15                | 13                | 17                | 13                | 15      | 15    |  |

| RESULTS              |       |              |      |                  |              |
|----------------------|-------|--------------|------|------------------|--------------|
| Classroom            | Socks | Toilet Paper | Cans | Water<br>Bottles | Final Scores |
| Ms. Maggie's Class   | 60    | 93           | 97   | 86               | 336          |
| Ms. Erin's Class     | 62    | 78           | 101  | 87               | 328          |
| Mrs. Allison's Class | 54    | 90           | 97   | 105              | 346          |
| Ms. Hattie's Class   | 52    | 75           | 93   | 87               | 307          |
| Dr. D's Class        | 63    | 86           | 94   | 81               | 324          |
| Average              | 58    | 84           | 96   | 89               | 82           |
| Total                | 291   | 422          | 482  | 446              | 1641         |