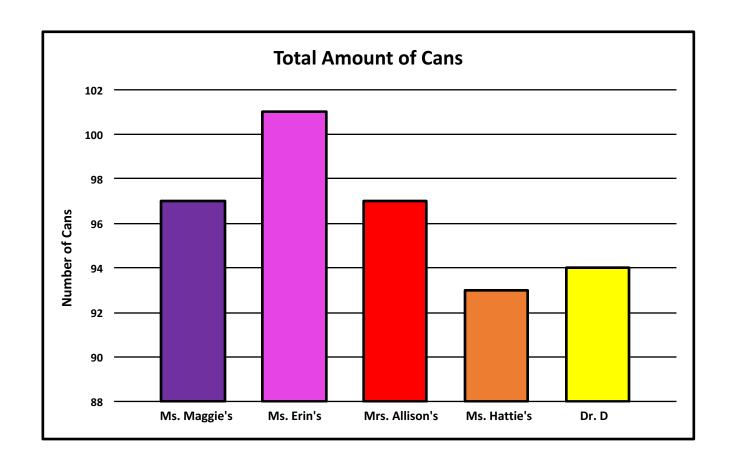

|                                                   | Who collected the most CANS? |     |     |     |     |     |  |  |  |
|---------------------------------------------------|------------------------------|-----|-----|-----|-----|-----|--|--|--|
| 1st Nine 2nd Nine 3rd Nine 4th Nine Average Final |                              |     |     |     |     |     |  |  |  |
| Ms. Maggie's Clas                                 | s 27                         | 30  | 21  | 19  | 24  | 97  |  |  |  |
| Ms. Erin's Class                                  | 28                           | 27  | 20  | 26  | 25  | 101 |  |  |  |
| Mrs. Allison's Clas                               | s 19                         | 30  | 22  | 26  | 24  | 97  |  |  |  |
| Ms. Hattie's Class                                | 19                           | 25  | 21  | 28  | 23  | 93  |  |  |  |
| Dr. D's Class                                     | 25                           | 23  | 30  | 16  | 24  | 94  |  |  |  |
| TOTAL                                             | 118                          | 135 | 114 | 115 | 121 | 482 |  |  |  |
| AVERAGE                                           | 24                           | 27  | 23  | 23  | 24  | 24  |  |  |  |