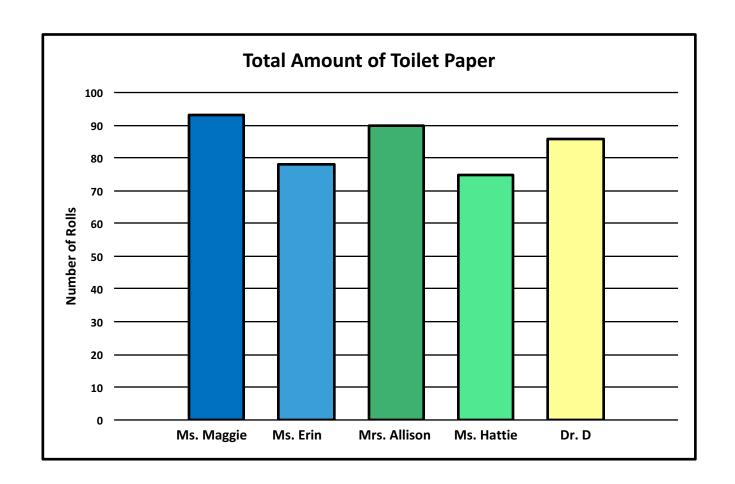

21 students 22 students 24 students 20 students 23 students

|   | Who collected the most rolls of TOILET PAPER? |                   |                   |                   |                   |         |       |  |
|---|-----------------------------------------------|-------------------|-------------------|-------------------|-------------------|---------|-------|--|
|   | Classrooms                                    | 1st Nine<br>Weeks | 2nd Nine<br>Weeks | 3rd Nine<br>Weeks | 4th Nine<br>Weeks | Average | Final |  |
| s | Ms. Maggie's Class                            | 22                | 17                | 30                | 24                | 23      | 93    |  |
| s | Ms. Erin's Class                              | 21                | 19                | 20                | 18                | 20      | 78    |  |
| s | Mrs. Allison's Class                          | 27                | 19                | 19                | 25                | 23      | 90    |  |
| s | Ms. Hattie's Class                            | 20                | 17                | 18                | 20                | 19      | 75    |  |
| s | Dr. D's Class                                 | 25                | 18                | 21                | 22                | 22      | 86    |  |
|   | TOTAL                                         | 115               | 90                | 108               | 109               | 106     | 422   |  |
|   | AVERAGE                                       | 23                | 18                | 22                | 22                | 21      | 21    |  |