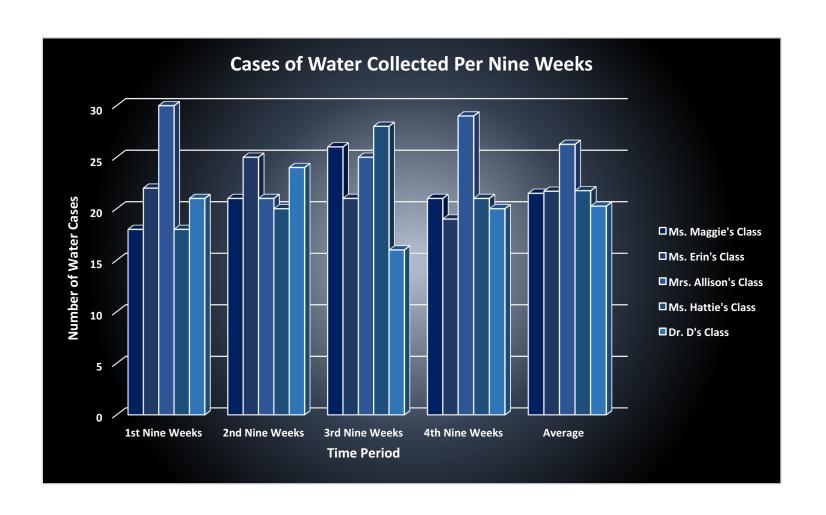

|             | Who collected the most WATER BOTTLE cases? |                   |                   |                   |                   |         |       |  |
|-------------|--------------------------------------------|-------------------|-------------------|-------------------|-------------------|---------|-------|--|
|             | Classrooms                                 | 1st Nine<br>Weeks | 2nd Nine<br>Weeks | 3rd Nine<br>Weeks | 4th Nine<br>Weeks | Average | Final |  |
| 21 students | Ms. Maggie's Class                         | 18                | 21                | 26                | 21                | 22      | 86    |  |
| 22 students | Ms. Erin's Class                           | 22                | 25                | 21                | 19                | 22      | 87    |  |
| 24 students | Mrs. Allison's Class                       | 30                | 21                | 25                | 29                | 26      | 105   |  |
| 20 students | Ms. Hattie's Class                         | 18                | 20                | 28                | 21                | 22      | 87    |  |
| 23 students | Dr. D's Class                              | 21                | 24                | 16                | 20                | 20      | 81    |  |
|             | TOTAL                                      | 109               | 111               | 116               | 110               | 112     | 446   |  |
|             | AVERAGE                                    | 22                | 22                | 23                | 22                | 22      | 22    |  |