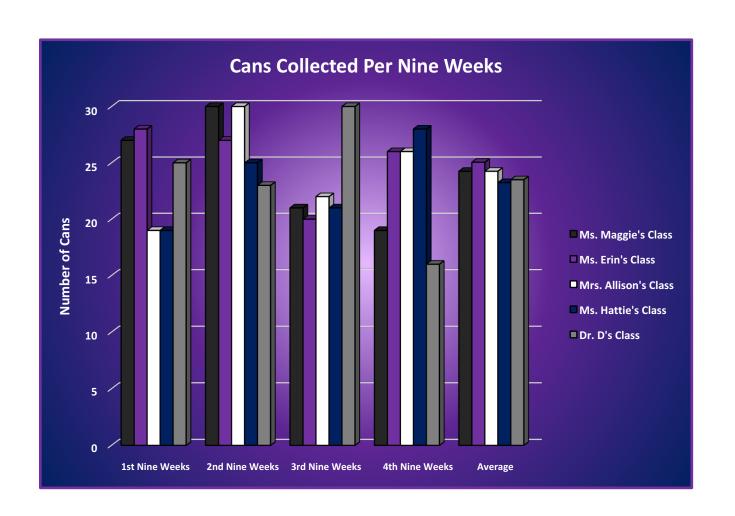

|                                                   | Who collected the most CANS? |     |     |     |     |     |  |  |  |
|---------------------------------------------------|------------------------------|-----|-----|-----|-----|-----|--|--|--|
| 1st Nine 2nd Nine 3rd Nine 4th Nine Average Final |                              |     |     |     |     |     |  |  |  |
| Ms. Maggie's Clas                                 | s 27                         | 30  | 21  | 19  | 24  | 97  |  |  |  |
| Ms. Erin's Class                                  | 28                           | 27  | 20  | 26  | 25  | 101 |  |  |  |
| Mrs. Allison's Clas                               | s 19                         | 30  | 22  | 26  | 24  | 97  |  |  |  |
| Ms. Hattie's Class                                | 19                           | 25  | 21  | 28  | 23  | 93  |  |  |  |
| Dr. D's Class                                     | 25                           | 23  | 30  | 16  | 24  | 94  |  |  |  |
| TOTAL                                             | 118                          | 135 | 114 | 115 | 121 | 482 |  |  |  |
| AVERAGE                                           | 24                           | 27  | 23  | 23  | 24  | 24  |  |  |  |