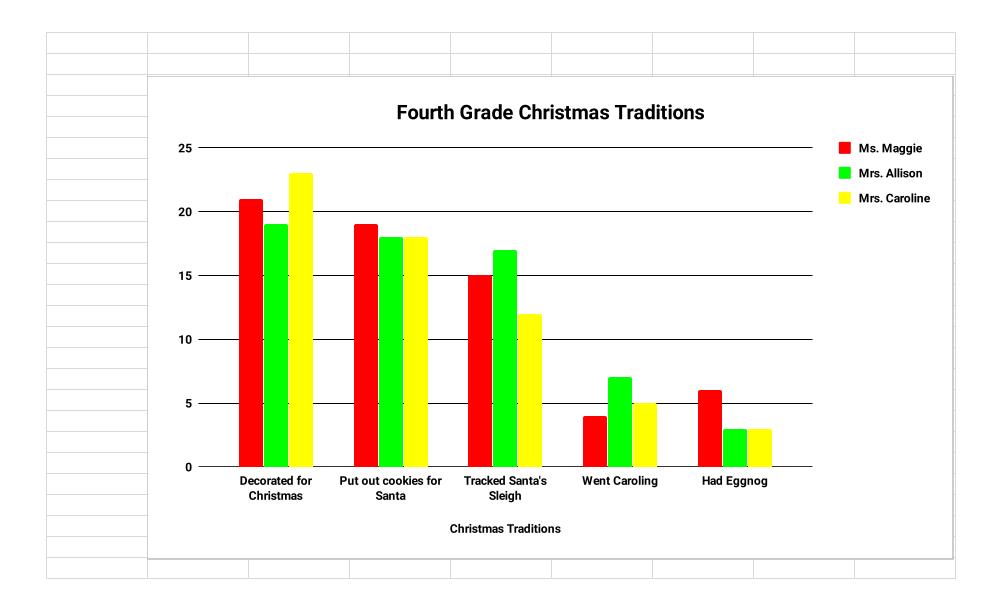

|             | 4th Grade Christmas Traditions |                               |                                 |                              |                  |            |       |         |
|-------------|--------------------------------|-------------------------------|---------------------------------|------------------------------|------------------|------------|-------|---------|
|             | Classrooms                     | Decorated<br>for<br>Christmas | Put out<br>cookies for<br>Santa | Tracked<br>Santa's<br>Sleigh | Went<br>Caroling | Had Eggnog | Total | Average |
| 21 students | Ms. Maggie                     | 21                            | 19                              | 15                           | 4                | 6          | 65    | 13      |
| 19 students | Mrs. Allison                   | 19                            | 18                              | 17                           | 7                | 3          | 64    | 13      |
| 23 students | Mrs. Caroline                  | 23                            | 18                              | 12                           | 5                | 3          | 61    | 12      |
|             | Total                          | 63                            | 55                              | 44                           | 16               | 12         | 190   | 13      |
|             | Average                        | 21                            | 18                              | 15                           | 5                | 4          | 63    | 13      |
|             |                                |                               |                                 |                              |                  |            |       |         |
|             |                                |                               |                                 |                              |                  |            |       |         |
|             |                                |                               |                                 |                              |                  |            |       |         |
|             |                                |                               |                                 |                              |                  |            |       |         |
|             |                                |                               |                                 |                              |                  |            |       |         |
|             |                                |                               |                                 |                              |                  |            |       |         |
|             |                                |                               |                                 |                              |                  |            |       |         |
|             |                                |                               |                                 |                              |                  |            |       |         |
|             |                                |                               |                                 |                              |                  |            |       |         |
|             |                                |                               |                                 |                              |                  |            |       |         |
|             |                                |                               |                                 |                              |                  |            |       |         |
|             |                                |                               |                                 |                              |                  |            |       |         |
|             |                                |                               |                                 |                              |                  |            |       |         |
|             |                                |                               |                                 |                              |                  |            |       |         |
|             |                                |                               |                                 |                              |                  |            |       |         |
|             |                                |                               |                                 |                              |                  |            |       |         |