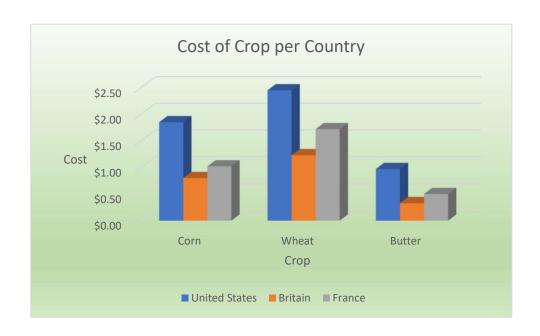

| Comparison/Average of all the tables |        |        |        |                     |
|--------------------------------------|--------|--------|--------|---------------------|
| Country                              | Corn   | Wheat  | Butter | Percentage Increase |
| <b>United States</b>                 | \$0.66 | \$1.14 | \$0.65 | 1.93%               |
| Britain                              | \$0.42 | \$1.09 | \$0.22 | 0.41%               |
| France                               | \$0.84 | \$1.71 | \$0.28 | 0.46%               |
| Average Cost                         | \$0.64 | \$1.31 | \$0.38 | 0.93%               |