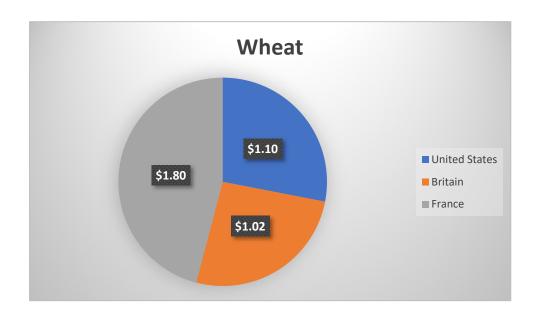

| Prices before Revolutionary War  |        |        |        |                                |
|----------------------------------|--------|--------|--------|--------------------------------|
| Country                          | Corn   | Wheat  | Butter | Average<br>Cost per<br>Country |
| United<br>States                 | \$0.54 | \$1.10 | \$0.16 | \$0.60                         |
| Britain                          | \$0.56 | \$1.02 | \$0.05 | \$0.54                         |
| France                           | \$0.48 | \$1.80 | \$0.14 | \$0.81                         |
| Avgerage<br>Cost per<br>Resource | \$0.53 | \$1.31 | \$0.12 | \$0.65                         |