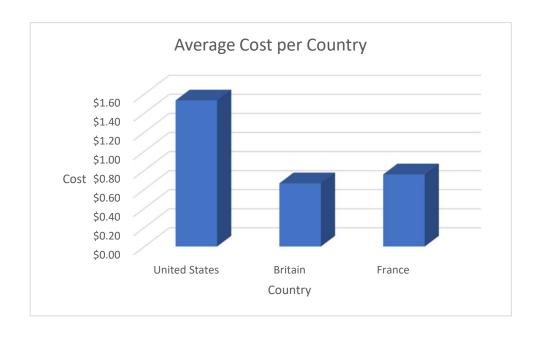

| Prices during Revolutionary War  |        |        |        |                                |
|----------------------------------|--------|--------|--------|--------------------------------|
| Country                          | Corn   | Wheat  | Butter | Average<br>Cost per<br>Country |
| United<br>States                 | \$1.45 | \$2.33 | \$0.82 | \$1.53                         |
| Britain                          | \$0.70 | \$1.02 | \$0.27 | \$0.66                         |
| France                           | \$0.48 | \$1.60 | \$0.19 | \$0.76                         |
| Avgerage<br>Cost per<br>Resource | \$0.88 | \$1.65 | \$0.43 | \$0.98                         |