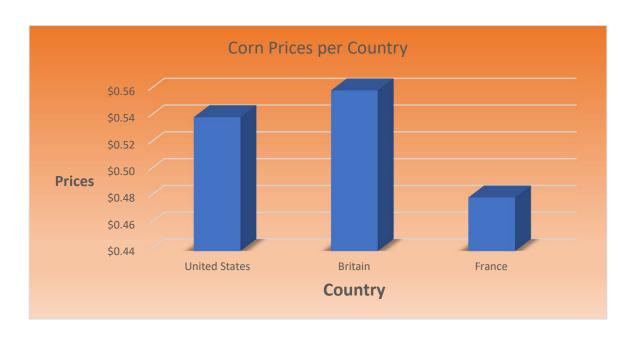

| Prices before Revolutionary War  |        |        |        |                                |
|----------------------------------|--------|--------|--------|--------------------------------|
| Country                          | Corn   | Wheat  | Butter | Average<br>Cost per<br>Country |
| United<br>States                 | \$0.54 | \$1.10 | \$0.16 | \$0.60                         |
| Britain                          | \$0.56 | \$1.02 | \$0.05 | \$0.54                         |
| France                           | \$0.48 | \$1.80 | \$0.14 | \$0.81                         |
| Avgerage<br>Cost per<br>Resource | \$0.53 | \$1.31 | \$0.12 | \$0.65                         |