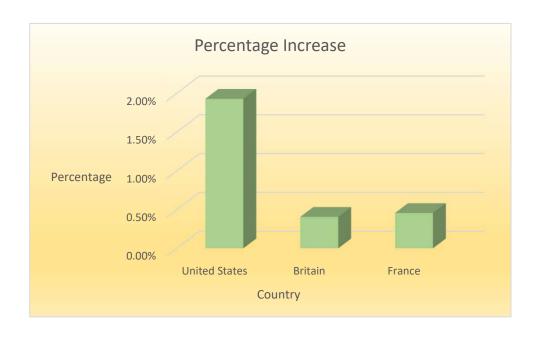

| Comparison/Average of all the tables |        |        |        |                     |
|--------------------------------------|--------|--------|--------|---------------------|
| Country                              | Corn   | Wheat  | Butter | Percentage Increase |
| <b>United States</b>                 | \$0.66 | \$1.14 | \$0.65 | 1.93%               |
| Britain                              | \$0.42 | \$1.09 | \$0.22 | 0.41%               |
| France                               | \$0.84 | \$1.71 | \$0.28 | 0.46%               |
| Average Cost                         | \$0.64 | \$1.31 | \$0.38 | 0.93%               |