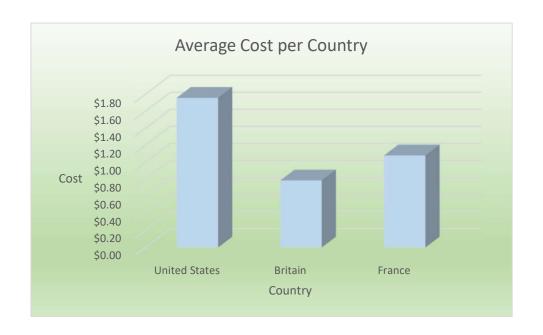

| Prices after Revolutionary War   |        |        |        |                                |  |
|----------------------------------|--------|--------|--------|--------------------------------|--|
| Country                          | Corn   | Wheat  | Butter | Average<br>Cost per<br>Country |  |
| United<br>States                 | \$1.85 | \$2.45 | \$0.97 | \$1.76                         |  |
| Britain                          | \$0.80 | \$1.23 | \$0.33 | \$0.79                         |  |
| France                           | \$1.02 | \$1.72 | \$0.50 | \$1.08                         |  |
| Avgerage<br>Cost per<br>Resource | \$1.22 | \$1.80 | \$0.60 | \$1.21                         |  |