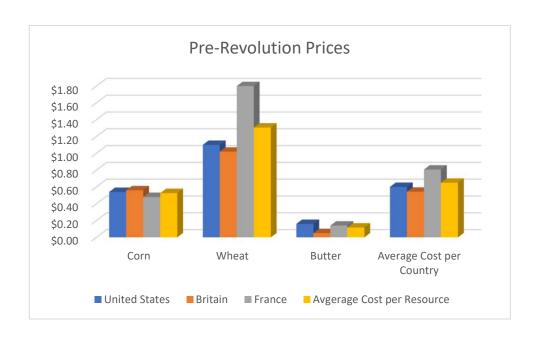

| Prices before Revolutionary War  |        |        |        |                                |
|----------------------------------|--------|--------|--------|--------------------------------|
| Country                          | Corn   | Wheat  | Butter | Average<br>Cost per<br>Country |
| United<br>States                 | \$0.54 | \$1.10 | \$0.16 | \$0.60                         |
| Britain                          | \$0.56 | \$1.02 | \$0.05 | \$0.54                         |
| France                           | \$0.48 | \$1.80 | \$0.14 | \$0.81                         |
| Avgerage<br>Cost per<br>Resource | \$0.53 | \$1.31 | \$0.12 | \$0.65                         |