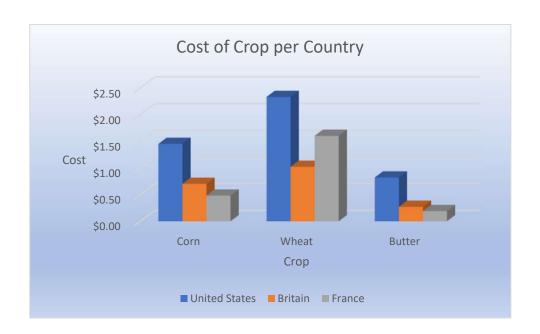

| Prices before Revolutionary War  |        |        |        |                                |
|----------------------------------|--------|--------|--------|--------------------------------|
| Country                          | Corn   | Wheat  | Butter | Average<br>Cost per<br>Country |
| United<br>States                 | \$0.54 | \$1.10 | \$0.16 | \$0.60                         |
| Britain                          | \$0.56 | \$1.02 | \$0.05 | \$0.54                         |
| France                           | \$0.48 | \$1.80 | \$0.14 | \$0.81                         |
| Avgerage<br>Cost per<br>Resource | \$0.53 | \$1.31 | \$0.12 | \$0.65                         |