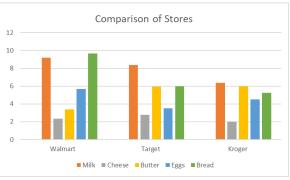

| Comparison of Stores |         |         |         |  |
|----------------------|---------|---------|---------|--|
| Stores               | Walmart | Target  | Kroger  |  |
| Items                |         |         |         |  |
| Milk                 | \$9.18  | \$8.38  | \$6.38  |  |
| Cheese               | \$2.34  | \$2.77  | \$1.99  |  |
| Butter               | \$3.40  | \$5.96  | \$6.00  |  |
| Eggs                 | \$5.67  | \$3.53  | \$4.50  |  |
| Bread                | \$9.69  | \$5.97  | \$5.25  |  |
| Total                | \$30.28 | \$26.61 | \$24.12 |  |