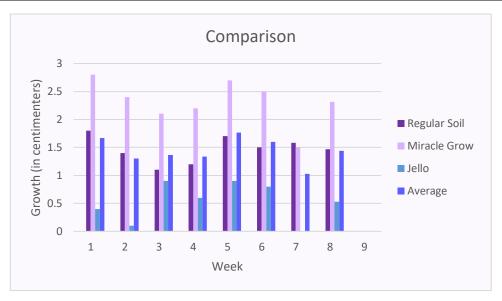

| Comparison of Weekly Averages |        |        |        |        |        |        |       |              |
|-------------------------------|--------|--------|--------|--------|--------|--------|-------|--------------|
| Types of Soil                 | Week 1 | Week 2 | Week 3 | Week 4 | Week 5 | Week 6 | Week7 | Week Average |
| Regular Soil                  | 1.8    | 1.4    | 1.1    | 1.2    | 1.7    | 1.5    | 1.58  | 1.5          |
| Miracle Grow                  | 2.8    | 2.4    | 2.1    | 2.2    | 2.7    | 2.5    | 1.5   | 2.3          |
| Jello                         | 0.4    | 0.1    | 0.9    | 0.6    | 0.9    | 0.8    | 0     | 0.5          |
| Average                       | 1.7    | 1.3    | 1.4    | 1.3    | 1.8    | 1.6    | 1.0   | 1.4          |