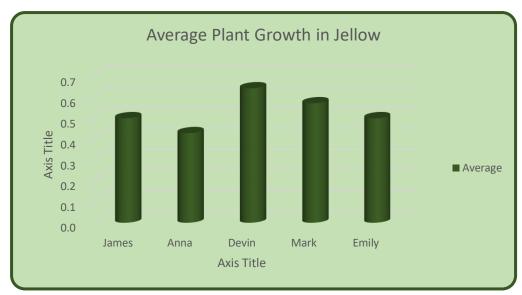

| Plants in Jello |       |        |        |        |        |        |        |         |  |
|-----------------|-------|--------|--------|--------|--------|--------|--------|---------|--|
| Students        | Week1 | Week 2 | Week 3 | Week 4 | Week 5 | Week 6 | Week 7 | Average |  |
| James           | 0.5   | 0.0    | 1.0    | 0.5    | 1.0    | 0.5    | 0.0    | 0.5     |  |
| Anna            | 1.0   | 0.0    | 0.5    | 0.0    | 1.0    | 0.5    | 0.0    | 0.4     |  |
| Devin           | 0.0   | 0.0    | 1.0    | 1.0    | 1.5    | 1.0    | 0.0    | 0.6     |  |
| Mark            | 0.0   | 0.5    | 0.5    | 1.0    | 0.5    | 1.5    | 0.0    | 0.6     |  |
| Emily           | 0.5   | 0.0    | 1.5    | 0.5    | 0.5    | 0.5    | 0.0    | 0.5     |  |
| Average         | 0.4   | 0.1    | 0.9    | 0.6    | 0.9    | 0.8    | 0.0    | 0.5     |  |