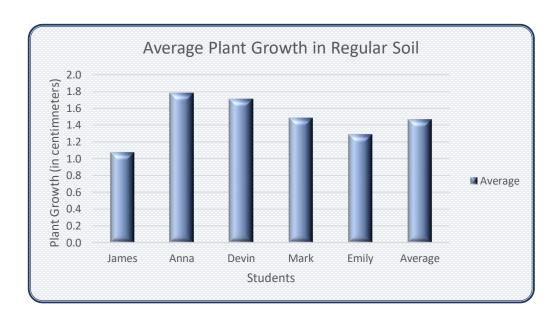

| Plants in Regular Soil |       |        |        |        |        |        |        |         |  |
|------------------------|-------|--------|--------|--------|--------|--------|--------|---------|--|
| Students               | Week1 | Week 2 | Week 3 | Week 4 | Week 5 | Week 6 | Week 7 | Average |  |
| James                  | 1.0   | 2.0    | 0.0    | 1.0    | 2.0    | 0.0    | 1.5    | 1.1     |  |
| Anna                   | 2.0   | 2.5    | 1.5    | 0.0    | 2.5    | 2.0    | 2.0    | 1.8     |  |
| Devin                  | 1.5   | 1.5    | 2.0    | 3.0    | 0.0    | 3.0    | 1.0    | 1.7     |  |
| Mark                   | 2.0   | 0.0    | 0.5    | 1.0    | 2.0    | 1.5    | 3.4    | 1.5     |  |
| Emily                  | 2.5   | 1.0    | 1.5    | 1.0    | 2.0    | 1.0    | 0.0    | 1.3     |  |
| Average                | 1.8   | 1.4    | 1.1    | 1.2    | 1.7    | 1.5    | 1.6    | 1.5     |  |