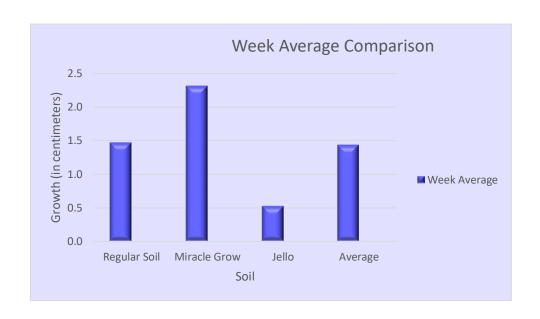

| Comparison of Weekly Averages |        |        |        |        |        |        |       |              |
|-------------------------------|--------|--------|--------|--------|--------|--------|-------|--------------|
| Types of Soil                 | Week 1 | Week 2 | Week 3 | Week 4 | Week 5 | Week 6 | Week7 | Week Average |
| Regular Soil                  | 1.8    | 1.4    | 1.1    | 1.2    | 1.7    | 1.5    | 1.58  | 1.5          |
| Miracle Grow                  | 2.8    | 2.4    | 2.1    | 2.2    | 2.7    | 2.5    | 1.5   | 2.3          |
| Jello                         | 0.4    | 0.1    | 0.9    | 0.6    | 0.9    | 0.8    | 0     | 0.5          |
| Average                       | 1.7    | 1.3    | 1.4    | 1.3    | 1.8    | 1.6    | 1.0   | 1.4          |