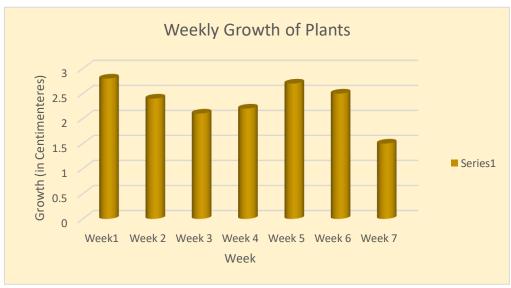

| Plants in Miracle Grow |       |        |        |        |        |        |        |         |  |
|------------------------|-------|--------|--------|--------|--------|--------|--------|---------|--|
| Students               | Week1 | Week 2 | Week 3 | Week 4 | Week 5 | Week 6 | Week 7 | Average |  |
| James                  | 2.0   | 3.0    | 1.0    | 2.0    | 3.0    | 1.0    | 0      | 1.7     |  |
| Anna                   | 3.0   | 3.5    | 2.5    | 1.0    | 3.5    | 3.0    | 1.0    | 2.5     |  |
| Devin                  | 2.5   | 2.5    | 3.0    | 4.0    | 1.0    | 4.0    | 2.0    | 2.7     |  |
| Mark                   | 3.0   | 1.0    | 1.5    | 2.0    | 3.0    | 2.5    | 3.5    | 2.4     |  |
| Emily                  | 3.5   | 2.0    | 2.5    | 2.0    | 3.0    | 2.0    | 1.0    | 2.3     |  |
| Average                | 2.8   | 2.4    | 2.1    | 2.2    | 2.7    | 2.5    | 1.5    | 2.3     |  |