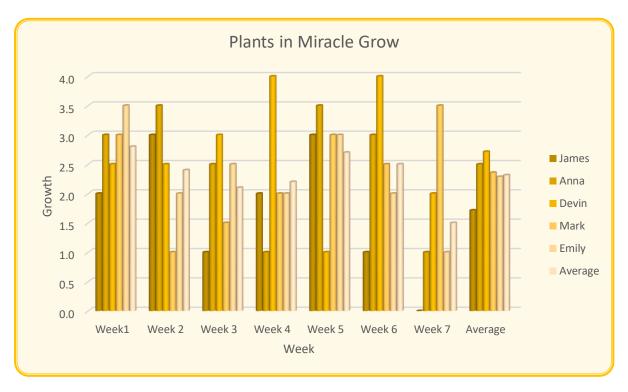

| Plants in Miracle Grow |       |        |        |        |        |        |        |         |  |
|------------------------|-------|--------|--------|--------|--------|--------|--------|---------|--|
| Students               | Week1 | Week 2 | Week 3 | Week 4 | Week 5 | Week 6 | Week 7 | Average |  |
| James                  | 2.0   | 3.0    | 1.0    | 2.0    | 3.0    | 1.0    | 0      | 1.7     |  |
| Anna                   | 3.0   | 3.5    | 2.5    | 1.0    | 3.5    | 3.0    | 1.0    | 2.5     |  |
| Devin                  | 2.5   | 2.5    | 3.0    | 4.0    | 1.0    | 4.0    | 2.0    | 2.7     |  |
| Mark                   | 3.0   | 1.0    | 1.5    | 2.0    | 3.0    | 2.5    | 3.5    | 2.4     |  |
| Emily                  | 3.5   | 2.0    | 2.5    | 2.0    | 3.0    | 2.0    | 1.0    | 2.3     |  |
| Average                | 2.8   | 2.4    | 2.1    | 2.2    | 2.7    | 2.5    | 1.5    | 2.3     |  |