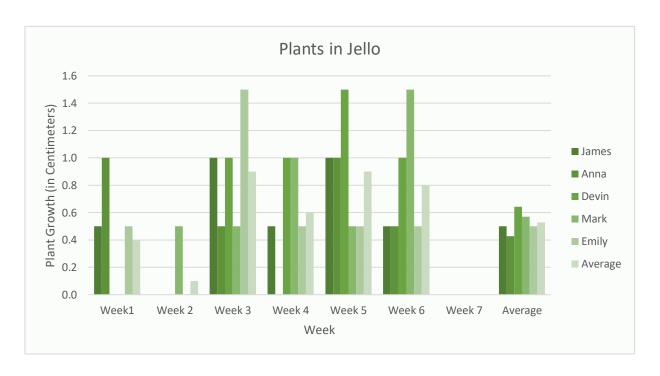

| Plants in Jello |       |        |        |        |        |        |        |         |  |
|-----------------|-------|--------|--------|--------|--------|--------|--------|---------|--|
| Students        | Week1 | Week 2 | Week 3 | Week 4 | Week 5 | Week 6 | Week 7 | Average |  |
| James           | 0.5   | 0.0    | 1.0    | 0.5    | 1.0    | 0.5    | 0.0    | 0.5     |  |
| Anna            | 1.0   | 0.0    | 0.5    | 0.0    | 1.0    | 0.5    | 0.0    | 0.4     |  |
| Devin           | 0.0   | 0.0    | 1.0    | 1.0    | 1.5    | 1.0    | 0.0    | 0.6     |  |
| Mark            | 0.0   | 0.5    | 0.5    | 1.0    | 0.5    | 1.5    | 0.0    | 0.6     |  |
| Emily           | 0.5   | 0.0    | 1.5    | 0.5    | 0.5    | 0.5    | 0.0    | 0.5     |  |
| Average         | 0.4   | 0.1    | 0.9    | 0.6    | 0.9    | 0.8    | 0.0    | 0.5     |  |