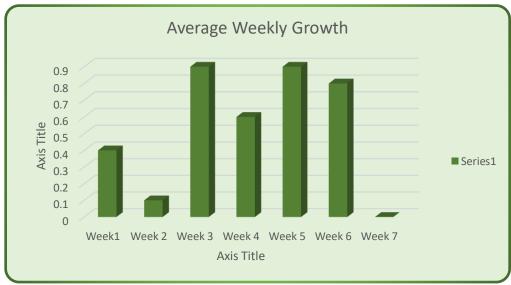

| Plants in Jello |       |        |        |        |        |        |        |         |  |
|-----------------|-------|--------|--------|--------|--------|--------|--------|---------|--|
| Students        | Week1 | Week 2 | Week 3 | Week 4 | Week 5 | Week 6 | Week 7 | Average |  |
| James           | 0.5   | 0.0    | 1.0    | 0.5    | 1.0    | 0.5    | 0.0    | 0.5     |  |
| Anna            | 1.0   | 0.0    | 0.5    | 0.0    | 1.0    | 0.5    | 0.0    | 0.4     |  |
| Devin           | 0.0   | 0.0    | 1.0    | 1.0    | 1.5    | 1.0    | 0.0    | 0.6     |  |
| Mark            | 0.0   | 0.5    | 0.5    | 1.0    | 0.5    | 1.5    | 0.0    | 0.6     |  |
| Emily           | 0.5   | 0.0    | 1.5    | 0.5    | 0.5    | 0.5    | 0.0    | 0.5     |  |
| Average         | 0.4   | 0.1    | 0.9    | 0.6    | 0.9    | 0.8    | 0.0    | 0.5     |  |