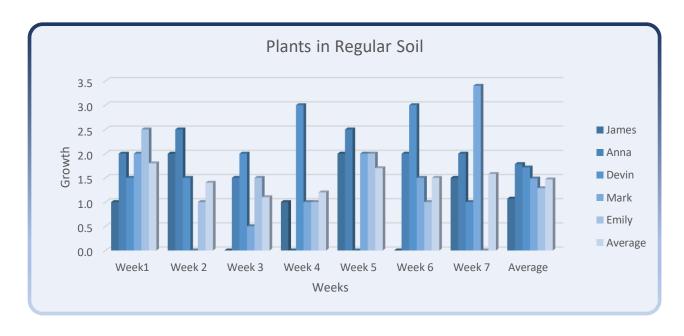

| Plants in Regular Soil |       |        |        |        |        |        |        |         |  |
|------------------------|-------|--------|--------|--------|--------|--------|--------|---------|--|
| Students               | Week1 | Week 2 | Week 3 | Week 4 | Week 5 | Week 6 | Week 7 | Average |  |
| James                  | 1.0   | 2.0    | 0.0    | 1.0    | 2.0    | 0.0    | 1.5    | 1.1     |  |
| Anna                   | 2.0   | 2.5    | 1.5    | 0.0    | 2.5    | 2.0    | 2.0    | 1.8     |  |
| Devin                  | 1.5   | 1.5    | 2.0    | 3.0    | 0.0    | 3.0    | 1.0    | 1.7     |  |
| Mark                   | 2.0   | 0.0    | 0.5    | 1.0    | 2.0    | 1.5    | 3.4    | 1.5     |  |
| Emily                  | 2.5   | 1.0    | 1.5    | 1.0    | 2.0    | 1.0    | 0.0    | 1.3     |  |
| Average                | 1.8   | 1.4    | 1.1    | 1.2    | 1.7    | 1.5    | 1.6    | 1.5     |  |