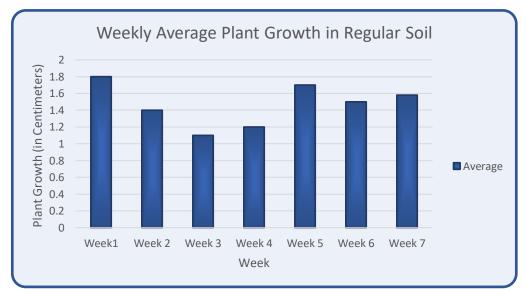

| Plants in Regular Soil |       |        |        |        |        |        |        |         |  |
|------------------------|-------|--------|--------|--------|--------|--------|--------|---------|--|
| Students               | Week1 | Week 2 | Week 3 | Week 4 | Week 5 | Week 6 | Week 7 | Average |  |
| James                  | 1.0   | 2.0    | 0.0    | 1.0    | 2.0    | 0.0    | 1.5    | 1.1     |  |
| Anna                   | 2.0   | 2.5    | 1.5    | 0.0    | 2.5    | 2.0    | 2.0    | 1.8     |  |
| Devin                  | 1.5   | 1.5    | 2.0    | 3.0    | 0.0    | 3.0    | 1.0    | 1.7     |  |
| Mark                   | 2.0   | 0.0    | 0.5    | 1.0    | 2.0    | 1.5    | 3.4    | 1.5     |  |
| Emily                  | 2.5   | 1.0    | 1.5    | 1.0    | 2.0    | 1.0    | 0.0    | 1.3     |  |
| Average                | 1.8   | 1.4    | 1.1    | 1.2    | 1.7    | 1.5    | 1.6    | 1.5     |  |