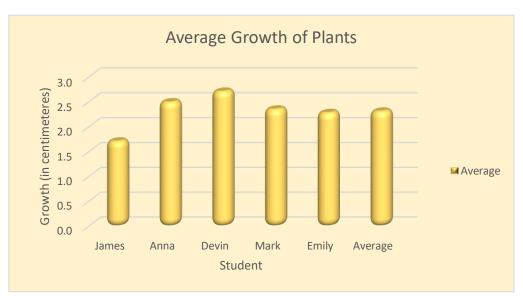

| Plants in Regular Soil |       |        |        |        |        |        |        |         |  |
|------------------------|-------|--------|--------|--------|--------|--------|--------|---------|--|
| Students               | Week1 | Week 2 | Week 3 | Week 4 | Week 5 | Week 6 | Week 7 | Average |  |
| James                  | 1.0   | 2.0    | 0.0    | 1.0    | 2.0    | 0.0    | 1.5    | 1.1     |  |
| Anna                   | 2.0   | 2.5    | 1.5    | 0.0    | 2.5    | 2.0    | 2.0    | 1.8     |  |
| Devin                  | 1.5   | 1.5    | 2.0    | 3.0    | 0.0    | 3.0    | 1.0    | 1.7     |  |
| Mark                   | 2.0   | 0.0    | 0.5    | 1.0    | 2.0    | 1.5    | 3.4    | 1.5     |  |
| Emily                  | 2.5   | 1.0    | 1.5    | 1.0    | 2.0    | 1.0    | 0.0    | 1.3     |  |
| Average                | 1.8   | 1.4    | 1.1    | 1.2    | 1.7    | 1.5    | 1.6    | 1.5     |  |