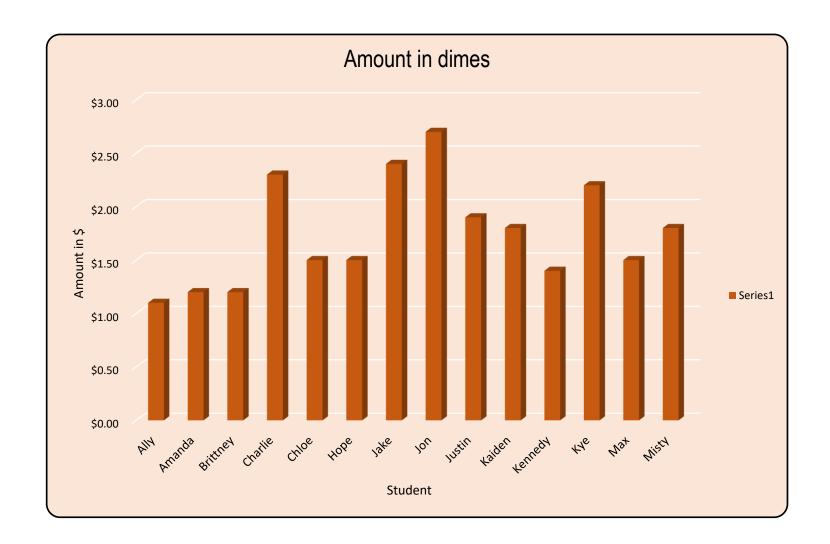

| Class Period 3 |                   |                   |                 |                    |          |  |
|----------------|-------------------|-------------------|-----------------|--------------------|----------|--|
| Student        | Amount in pennies | Amount in nickels | Amount in dimes | Amount in quarters | Total    |  |
| Ally           | \$3.50            | \$1.70            | \$1.10          | \$3.25             | \$9.55   |  |
| Amanda         | \$2.51            | \$2.85            | \$1.20          | \$3.00             | \$9.56   |  |
| Brittney       | \$0.43            | \$0.10            | \$1.20          | \$3.50             | \$5.23   |  |
| Charlie        | \$1.75            | \$2.95            | \$2.30          | \$3.75             | \$10.75  |  |
| Chloe          | \$1.75            | \$0.25            | \$1.50          | \$2.25             | \$5.75   |  |
| Норе           | \$3.25            | \$0.50            | \$1.50          | \$1.50             | \$6.75   |  |
| Jake           | \$0.99            | \$2.10            | \$2.40          | \$3.75             | \$9.24   |  |
| Jon            | \$1.32            | \$1.50            | \$2.70          | \$2.25             | \$7.77   |  |
| Justin         | \$0.93            | \$1.25            | \$1.90          | \$4.50             | \$8.58   |  |
| Kaiden         | \$1.13            | \$1.75            | \$1.80          | \$1.50             | \$6.18   |  |
| Kennedy        | \$1.12            | \$1.30            | \$1.40          | \$3.75             | \$7.57   |  |
| Kye            | \$1.21            | \$1.45            | \$2.20          | \$2.75             | \$7.61   |  |
| Max            | \$1.99            | \$2.10            | \$1.50          | \$1.75             | \$7.34   |  |
| Misty          | \$1.47            | \$1.90            | \$1.80          | \$4.50             | \$9.67   |  |
| Total          | \$23.35           | \$21.70           | \$24.50         | \$42.00            | \$111.55 |  |