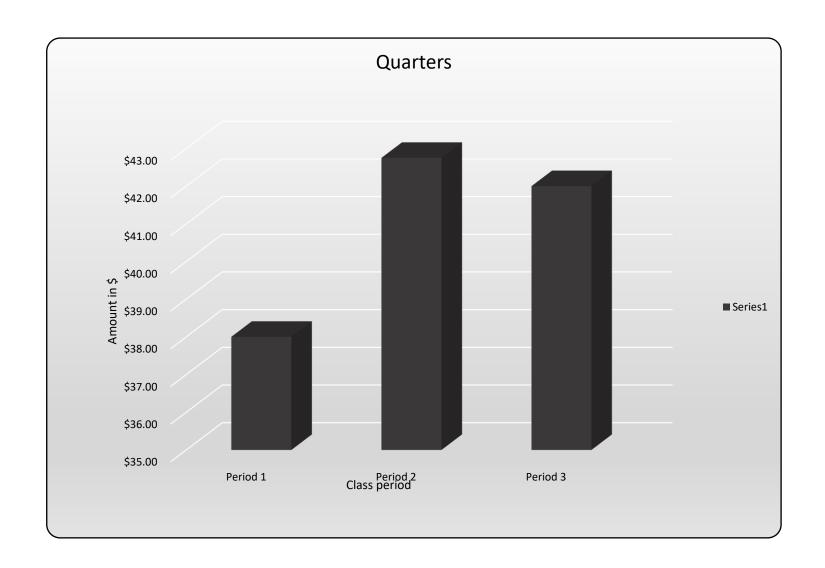

| Totals       |         |         |         |          |          |
|--------------|---------|---------|---------|----------|----------|
| Class Period | Pennies | Nickels | Dimes   | Quarters | Total    |
| Period 1     | \$14.26 | \$17.20 | \$15.90 | \$38.00  | \$85.36  |
| Period 2     | \$15.81 | \$18.60 | \$21.30 | \$42.75  | \$98.46  |
| Period 3     | \$23.35 | \$21.70 | \$24.50 | \$42.00  | \$111.55 |
| Total        | \$53.42 | \$57.50 | \$61.70 | \$122.75 | \$295.37 |