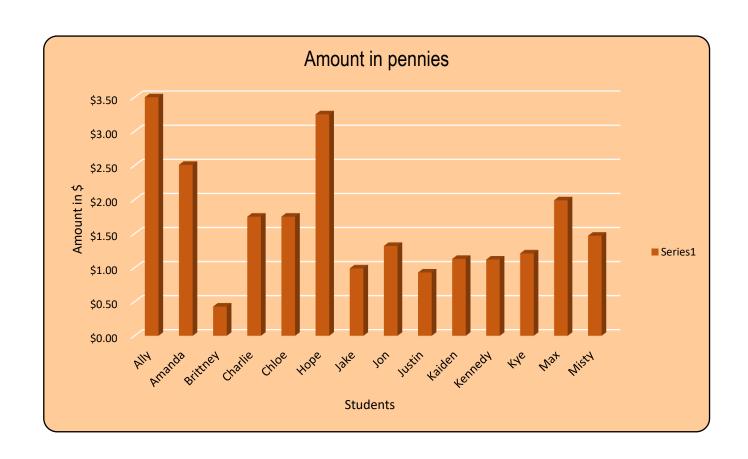

| Class Period 3 |                   |                   |                 |                    |          |  |
|----------------|-------------------|-------------------|-----------------|--------------------|----------|--|
| Student        | Amount in pennies | Amount in nickels | Amount in dimes | Amount in quarters | Total    |  |
| Ally           | \$3.50            | \$1.70            | \$1.10          | \$3.25             | \$9.55   |  |
| Amanda         | \$2.51            | \$2.85            | \$1.20          | \$3.00             | \$9.56   |  |
| Brittney       | \$0.43            | \$0.10            | \$1.20          | \$3.50             | \$5.23   |  |
| Charlie        | \$1.75            | \$2.95            | \$2.30          | \$3.75             | \$10.75  |  |
| Chloe          | \$1.75            | \$0.25            | \$1.50          | \$2.25             | \$5.75   |  |
| Норе           | \$3.25            | \$0.50            | \$1.50          | \$1.50             | \$6.75   |  |
| Jake           | \$0.99            | \$2.10            | \$2.40          | \$3.75             | \$9.24   |  |
| Jon            | \$1.32            | \$1.50            | \$2.70          | \$2.25             | \$7.77   |  |
| Justin         | \$0.93            | \$1.25            | \$1.90          | \$4.50             | \$8.58   |  |
| Kaiden         | \$1.13            | \$1.75            | \$1.80          | \$1.50             | \$6.18   |  |
| Kennedy        | \$1.12            | \$1.30            | \$1.40          | \$3.75             | \$7.57   |  |
| Kye            | \$1.21            | \$1.45            | \$2.20          | \$2.75             | \$7.61   |  |
| Max            | \$1.99            | \$2.10            | \$1.50          | \$1.75             | \$7.34   |  |
| Misty          | \$1.47            | \$1.90            | \$1.80          | \$4.50             | \$9.67   |  |
| Total          | \$23.35           | \$21.70           | \$24.50         | \$42.00            | \$111.55 |  |