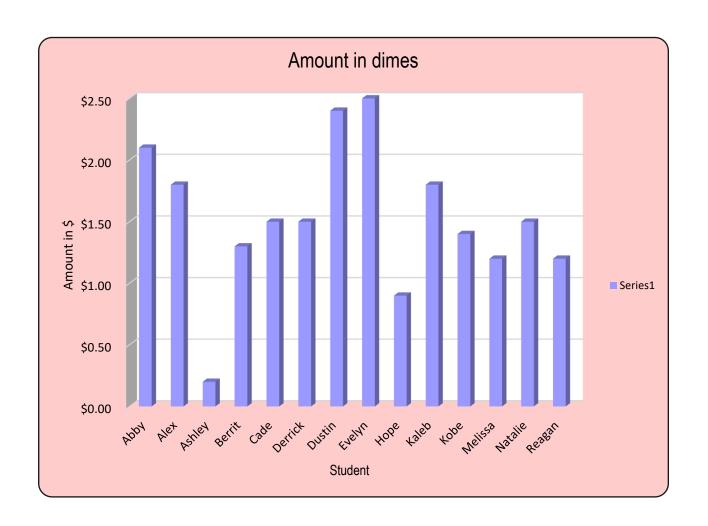

| Class Period 2 |                                                                              |         |         |         |         |
|----------------|------------------------------------------------------------------------------|---------|---------|---------|---------|
|                |                                                                              |         |         |         |         |
| Student        | Amount in pennies Amount in nickels Amount in dimes Amount in quarters Total |         |         | Total   |         |
| Abby           | \$0.50                                                                       | \$1.10  | \$2.10  | \$2.25  | \$5.95  |
| Alex           | \$2.21                                                                       | \$1.85  | \$1.80  | \$3.50  | \$9.36  |
| Ashley         | \$1.43                                                                       | \$1.10  | \$0.20  | \$4.50  | \$7.23  |
| Berrit         | \$1.25                                                                       | \$0.95  | \$1.30  | \$3.50  | \$7.00  |
| Cade           | \$0.75                                                                       | \$1.25  | \$1.50  | \$2.00  | \$5.50  |
| Derrick        | \$1.25                                                                       | \$1.50  | \$1.50  | \$3.50  | \$7.75  |
| Dustin         | \$0.69                                                                       | \$1.10  | \$2.40  | \$3.75  | \$7.94  |
| Evelyn         | \$1.12                                                                       | \$1.20  | \$2.50  | \$1.25  | \$6.07  |
| Норе           | \$1.93                                                                       | \$0.25  | \$0.90  | \$3.50  | \$6.58  |
| Kaleb          | \$0.19                                                                       | \$2.75  | \$1.80  | \$4.00  | \$8.74  |
| Kobe           | \$1.12                                                                       | \$0.30  | \$1.40  | \$3.75  | \$6.57  |
| Melissa        | \$0.91                                                                       | \$1.25  | \$1.20  | \$2.75  | \$6.11  |
| Natalie        | \$1.29                                                                       | \$1.10  | \$1.50  | \$1.00  | \$4.89  |
| Reagan         | \$1.17                                                                       | \$2.90  | \$1.20  | \$3.50  | \$8.77  |
| Total          | \$15.81                                                                      | \$18.60 | \$21.30 | \$42.75 | \$98.46 |