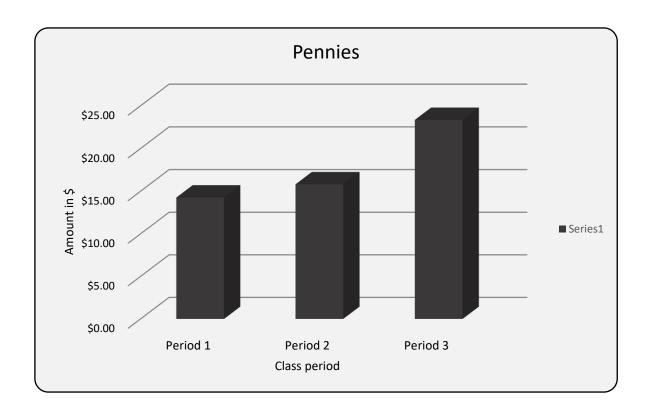

| Totals       |         |         |         |          |          |
|--------------|---------|---------|---------|----------|----------|
| Class Period | Pennies | Nickels | Dimes   | Quarters | Total    |
| Period 1     | \$14.26 | \$17.20 | \$15.90 | \$38.00  | \$85.36  |
| Period 2     | \$15.81 | \$18.60 | \$21.30 | \$42.75  | \$98.46  |
| Period 3     | \$23.35 | \$21.70 | \$24.50 | \$42.00  | \$111.55 |
| Total        | \$53.42 | \$57.50 | \$61.70 | \$122.75 | \$295.37 |