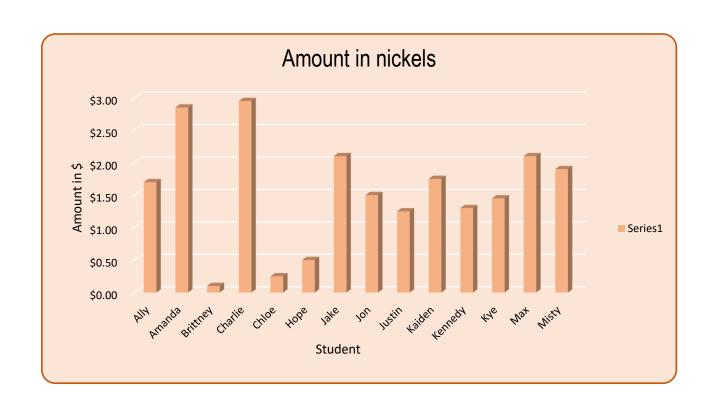

| Class Period 3 |                   |                   |                 |                    |          |  |
|----------------|-------------------|-------------------|-----------------|--------------------|----------|--|
| Student        | Amount in pennies | Amount in nickels | Amount in dimes | Amount in quarters | Total    |  |
| Ally           | \$3.50            | \$1.70            | \$1.10          | \$3.25             | \$9.55   |  |
| Amanda         | \$2.51            | \$2.85            | \$1.20          | \$3.00             | \$9.56   |  |
| Brittney       | \$0.43            | \$0.10            | \$1.20          | \$3.50             | \$5.23   |  |
| Charlie        | \$1.75            | \$2.95            | \$2.30          | \$3.75             | \$10.75  |  |
| Chloe          | \$1.75            | \$0.25            | \$1.50          | \$2.25             | \$5.75   |  |
| Норе           | \$3.25            | \$0.50            | \$1.50          | \$1.50             | \$6.75   |  |
| Jake           | \$0.99            | \$2.10            | \$2.40          | \$3.75             | \$9.24   |  |
| Jon            | \$1.32            | \$1.50            | \$2.70          | \$2.25             | \$7.77   |  |
| Justin         | \$0.93            | \$1.25            | \$1.90          | \$4.50             | \$8.58   |  |
| Kaiden         | \$1.13            | \$1.75            | \$1.80          | \$1.50             | \$6.18   |  |
| Kennedy        | \$1.12            | \$1.30            | \$1.40          | \$3.75             | \$7.57   |  |
| Kye            | \$1.21            | \$1.45            | \$2.20          | \$2.75             | \$7.61   |  |
| Max            | \$1.99            | \$2.10            | \$1.50          | \$1.75             | \$7.34   |  |
| Misty          | \$1.47            | \$1.90            | \$1.80          | \$4.50             | \$9.67   |  |
| Total          | \$23.35           | \$21.70           | \$24.50         | \$42.00            | \$111.55 |  |