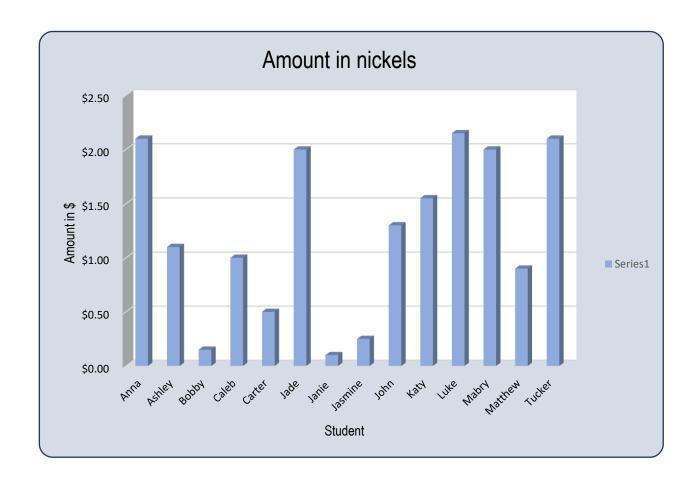

| Class Period 1 |                   |                   |                 |                    |        |  |
|----------------|-------------------|-------------------|-----------------|--------------------|--------|--|
|                |                   |                   |                 |                    |        |  |
| Student        | Amount in pennies | Amount in nickels | Amount in dimes | Amount in quarters | Total  |  |
| Anna           | \$1.00            | \$2.10            | \$1.10          | \$3.25             | \$7.4  |  |
| Ashley         | \$1.03            | \$1.10            | \$1.20          | \$2.50             | \$5.8  |  |
| Bobby          | \$0.25            | \$0.15            | \$0.30          | \$3.25             | \$3.9  |  |
| Caleb          | \$0.45            | \$1.00            | \$1.70          | \$4.00             | \$7.1  |  |
| Carter         | \$1.95            | \$0.50            | \$0.50          | \$1.50             | \$4.4  |  |
| Jade           | \$1.12            | \$2.00            | \$0.80          | \$2.25             | \$6.1  |  |
| Janie          | \$1.24            | \$0.10            | \$1.30          | \$1.00             | \$3.6  |  |
| Jasmine        | \$1.43            | \$0.25            | \$1.90          | \$0.50             | \$4.0  |  |
| John           | \$0.12            | \$1.30            | \$0.40          | \$2.75             | \$4.5  |  |
| Katy           | \$1.21            | \$1.55            | \$0.80          | \$1.50             | \$5.0  |  |
| Luke           | \$1.19            | \$2.15            | \$1.20          | \$4.00             | \$8.5  |  |
| Mabry          | \$0.31            | \$2.00            | \$1.30          | \$3.75             | \$7.3  |  |
| Matthew        | \$1.97            | \$0.90            | \$2.00          | \$4.50             | \$9.3  |  |
| Tucker         | \$0.99            | \$2.10            | \$1.40          | \$3.25             | \$7.7  |  |
| Totals         | \$14.26           | \$17.20           | \$15.90         | \$38.00            | \$85.3 |  |