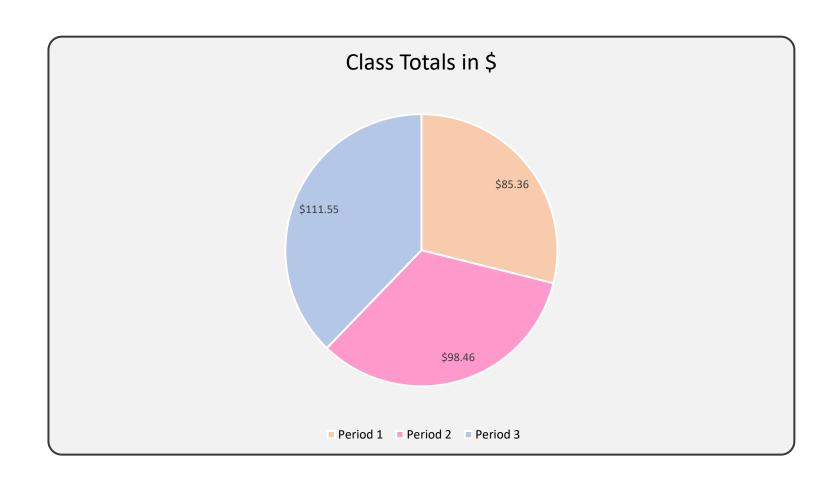

| Totals       |         |         |         |          |          |
|--------------|---------|---------|---------|----------|----------|
| Class Period | Pennies | Nickels | Dimes   | Quarters | Total    |
| Period 1     | \$14.26 | \$17.20 | \$15.90 | \$38.00  | \$85.36  |
| Period 2     | \$15.81 | \$18.60 | \$21.30 | \$42.75  | \$98.46  |
| Period 3     | \$23.35 | \$21.70 | \$24.50 | \$42.00  | \$111.55 |
| Total        | \$53.42 | \$57.50 | \$61.70 | \$122.75 | \$295.37 |