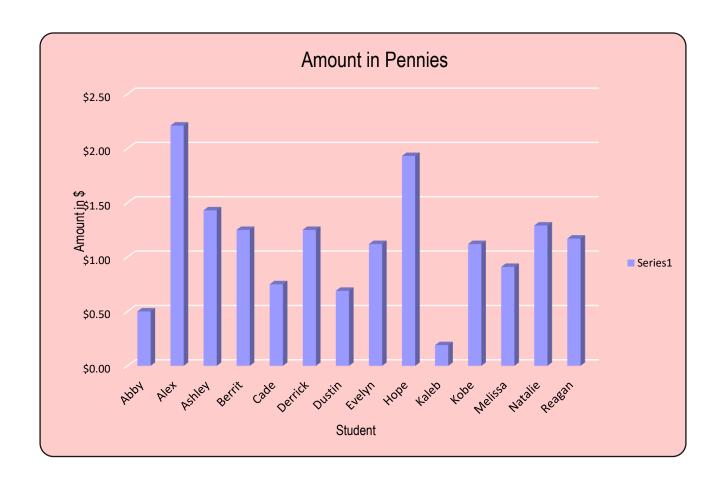

| Class Period 2 |                                                                              |         |         |         |         |
|----------------|------------------------------------------------------------------------------|---------|---------|---------|---------|
|                |                                                                              |         |         |         |         |
| Student        | Amount in pennies Amount in nickels Amount in dimes Amount in quarters Total |         |         | Total   |         |
| Abby           | \$0.50                                                                       | \$1.10  | \$2.10  | \$2.25  | \$5.95  |
| Alex           | \$2.21                                                                       | \$1.85  | \$1.80  | \$3.50  | \$9.36  |
| Ashley         | \$1.43                                                                       | \$1.10  | \$0.20  | \$4.50  | \$7.23  |
| Berrit         | \$1.25                                                                       | \$0.95  | \$1.30  | \$3.50  | \$7.00  |
| Cade           | \$0.75                                                                       | \$1.25  | \$1.50  | \$2.00  | \$5.50  |
| Derrick        | \$1.25                                                                       | \$1.50  | \$1.50  | \$3.50  | \$7.75  |
| Dustin         | \$0.69                                                                       | \$1.10  | \$2.40  | \$3.75  | \$7.94  |
| Evelyn         | \$1.12                                                                       | \$1.20  | \$2.50  | \$1.25  | \$6.07  |
| Норе           | \$1.93                                                                       | \$0.25  | \$0.90  | \$3.50  | \$6.58  |
| Kaleb          | \$0.19                                                                       | \$2.75  | \$1.80  | \$4.00  | \$8.74  |
| Kobe           | \$1.12                                                                       | \$0.30  | \$1.40  | \$3.75  | \$6.57  |
| Melissa        | \$0.91                                                                       | \$1.25  | \$1.20  | \$2.75  | \$6.11  |
| Natalie        | \$1.29                                                                       | \$1.10  | \$1.50  | \$1.00  | \$4.89  |
| Reagan         | \$1.17                                                                       | \$2.90  | \$1.20  | \$3.50  | \$8.77  |
| Total          | \$15.81                                                                      | \$18.60 | \$21.30 | \$42.75 | \$98.46 |