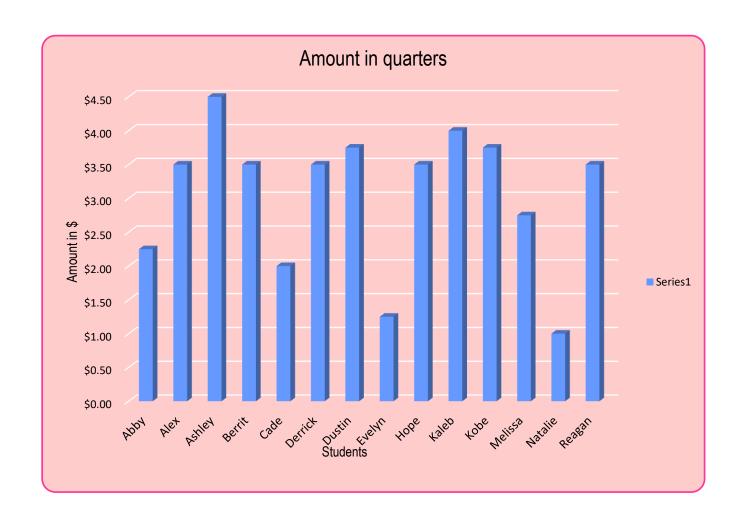

| Class Period 2 |                                                                              |         |         |         |         |
|----------------|------------------------------------------------------------------------------|---------|---------|---------|---------|
|                |                                                                              |         |         |         |         |
| Student        | Amount in pennies Amount in nickels Amount in dimes Amount in quarters Total |         |         | Total   |         |
| Abby           | \$0.50                                                                       | \$1.10  | \$2.10  | \$2.25  | \$5.95  |
| Alex           | \$2.21                                                                       | \$1.85  | \$1.80  | \$3.50  | \$9.36  |
| Ashley         | \$1.43                                                                       | \$1.10  | \$0.20  | \$4.50  | \$7.23  |
| Berrit         | \$1.25                                                                       | \$0.95  | \$1.30  | \$3.50  | \$7.00  |
| Cade           | \$0.75                                                                       | \$1.25  | \$1.50  | \$2.00  | \$5.50  |
| Derrick        | \$1.25                                                                       | \$1.50  | \$1.50  | \$3.50  | \$7.75  |
| Dustin         | \$0.69                                                                       | \$1.10  | \$2.40  | \$3.75  | \$7.94  |
| Evelyn         | \$1.12                                                                       | \$1.20  | \$2.50  | \$1.25  | \$6.07  |
| Норе           | \$1.93                                                                       | \$0.25  | \$0.90  | \$3.50  | \$6.58  |
| Kaleb          | \$0.19                                                                       | \$2.75  | \$1.80  | \$4.00  | \$8.74  |
| Kobe           | \$1.12                                                                       | \$0.30  | \$1.40  | \$3.75  | \$6.57  |
| Melissa        | \$0.91                                                                       | \$1.25  | \$1.20  | \$2.75  | \$6.11  |
| Natalie        | \$1.29                                                                       | \$1.10  | \$1.50  | \$1.00  | \$4.89  |
| Reagan         | \$1.17                                                                       | \$2.90  | \$1.20  | \$3.50  | \$8.77  |
| Total          | \$15.81                                                                      | \$18.60 | \$21.30 | \$42.75 | \$98.46 |