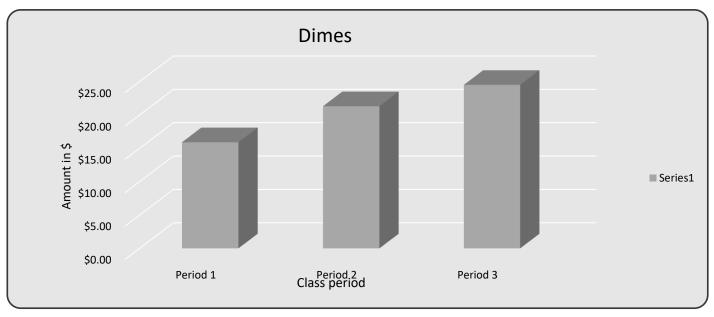

| Totals       |         |         |         |          |          |
|--------------|---------|---------|---------|----------|----------|
| Class Period | Pennies | Nickels | Dimes   | Quarters | Total    |
| Period 1     | \$14.26 | \$17.20 | \$15.90 | \$38.00  | \$85.36  |
| Period 2     | \$15.81 | \$18.60 | \$21.30 | \$42.75  | \$98.46  |
| Period 3     | \$23.35 | \$21.70 | \$24.50 | \$42.00  | \$111.55 |
| Total        | \$53.42 | \$57.50 | \$61.70 | \$122.75 | \$295.37 |