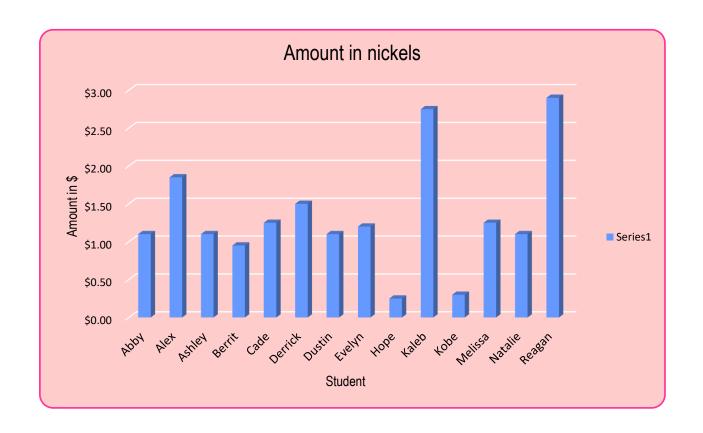

| Class Period 2 |                                                                              |         |         |         |         |
|----------------|------------------------------------------------------------------------------|---------|---------|---------|---------|
|                |                                                                              |         |         |         |         |
| Student        | Amount in pennies Amount in nickels Amount in dimes Amount in quarters Total |         |         | Total   |         |
| Abby           | \$0.50                                                                       | \$1.10  | \$2.10  | \$2.25  | \$5.95  |
| Alex           | \$2.21                                                                       | \$1.85  | \$1.80  | \$3.50  | \$9.36  |
| Ashley         | \$1.43                                                                       | \$1.10  | \$0.20  | \$4.50  | \$7.23  |
| Berrit         | \$1.25                                                                       | \$0.95  | \$1.30  | \$3.50  | \$7.00  |
| Cade           | \$0.75                                                                       | \$1.25  | \$1.50  | \$2.00  | \$5.50  |
| Derrick        | \$1.25                                                                       | \$1.50  | \$1.50  | \$3.50  | \$7.75  |
| Dustin         | \$0.69                                                                       | \$1.10  | \$2.40  | \$3.75  | \$7.94  |
| Evelyn         | \$1.12                                                                       | \$1.20  | \$2.50  | \$1.25  | \$6.07  |
| Норе           | \$1.93                                                                       | \$0.25  | \$0.90  | \$3.50  | \$6.58  |
| Kaleb          | \$0.19                                                                       | \$2.75  | \$1.80  | \$4.00  | \$8.74  |
| Kobe           | \$1.12                                                                       | \$0.30  | \$1.40  | \$3.75  | \$6.57  |
| Melissa        | \$0.91                                                                       | \$1.25  | \$1.20  | \$2.75  | \$6.11  |
| Natalie        | \$1.29                                                                       | \$1.10  | \$1.50  | \$1.00  | \$4.89  |
| Reagan         | \$1.17                                                                       | \$2.90  | \$1.20  | \$3.50  | \$8.77  |
| Total          | \$15.81                                                                      | \$18.60 | \$21.30 | \$42.75 | \$98.46 |