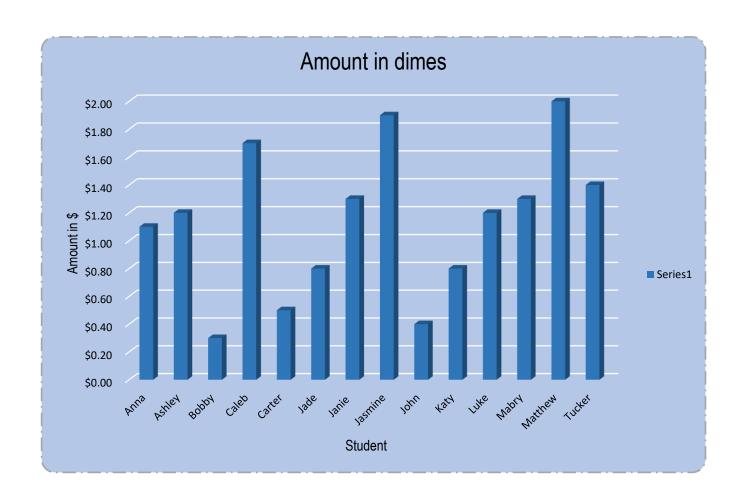

| Class Period 1 |                   |                   |                 |                    |        |  |
|----------------|-------------------|-------------------|-----------------|--------------------|--------|--|
|                |                   |                   |                 |                    |        |  |
| Student        | Amount in pennies | Amount in nickels | Amount in dimes | Amount in quarters | Total  |  |
| Anna           | \$1.00            | \$2.10            | \$1.10          | \$3.25             | \$7.4  |  |
| Ashley         | \$1.03            | \$1.10            | \$1.20          | \$2.50             | \$5.8  |  |
| Bobby          | \$0.25            | \$0.15            | \$0.30          | \$3.25             | \$3.9  |  |
| Caleb          | \$0.45            | \$1.00            | \$1.70          | \$4.00             | \$7.1  |  |
| Carter         | \$1.95            | \$0.50            | \$0.50          | \$1.50             | \$4.4  |  |
| Jade           | \$1.12            | \$2.00            | \$0.80          | \$2.25             | \$6.1  |  |
| Janie          | \$1.24            | \$0.10            | \$1.30          | \$1.00             | \$3.6  |  |
| Jasmine        | \$1.43            | \$0.25            | \$1.90          | \$0.50             | \$4.0  |  |
| John           | \$0.12            | \$1.30            | \$0.40          | \$2.75             | \$4.5  |  |
| Katy           | \$1.21            | \$1.55            | \$0.80          | \$1.50             | \$5.0  |  |
| Luke           | \$1.19            | \$2.15            | \$1.20          | \$4.00             | \$8.5  |  |
| Mabry          | \$0.31            | \$2.00            | \$1.30          | \$3.75             | \$7.3  |  |
| Matthew        | \$1.97            | \$0.90            | \$2.00          | \$4.50             | \$9.3  |  |
| Tucker         | \$0.99            | \$2.10            | \$1.40          | \$3.25             | \$7.7  |  |
| Totals         | \$14.26           | \$17.20           | \$15.90         | \$38.00            | \$85.3 |  |