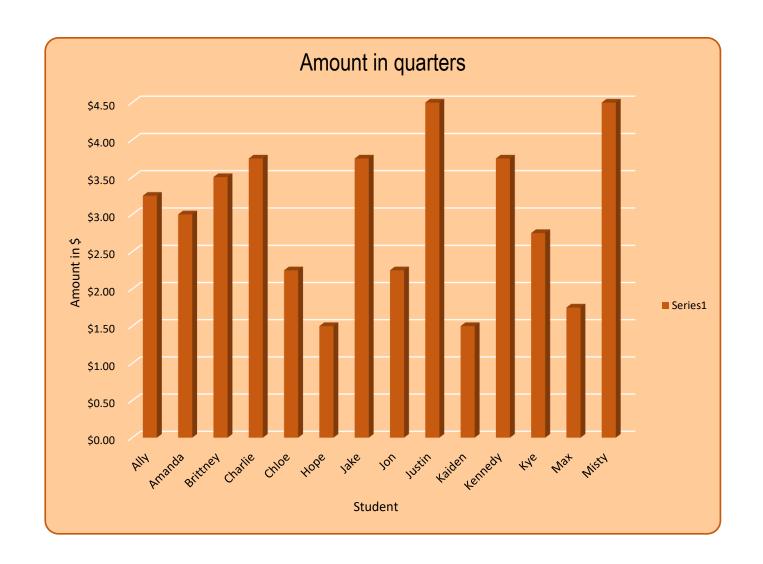

| Class Period 3 |                   |                   |                 |                    |          |  |
|----------------|-------------------|-------------------|-----------------|--------------------|----------|--|
| Student        | Amount in pennies | Amount in nickels | Amount in dimes | Amount in quarters | Total    |  |
| Ally           | \$3.50            | \$1.70            | \$1.10          | \$3.25             | \$9.55   |  |
| Amanda         | \$2.51            | \$2.85            | \$1.20          | \$3.00             | \$9.56   |  |
| Brittney       | \$0.43            | \$0.10            | \$1.20          | \$3.50             | \$5.23   |  |
| Charlie        | \$1.75            | \$2.95            | \$2.30          | \$3.75             | \$10.75  |  |
| Chloe          | \$1.75            | \$0.25            | \$1.50          | \$2.25             | \$5.75   |  |
| Норе           | \$3.25            | \$0.50            | \$1.50          | \$1.50             | \$6.75   |  |
| Jake           | \$0.99            | \$2.10            | \$2.40          | \$3.75             | \$9.24   |  |
| Jon            | \$1.32            | \$1.50            | \$2.70          | \$2.25             | \$7.77   |  |
| Justin         | \$0.93            | \$1.25            | \$1.90          | \$4.50             | \$8.58   |  |
| Kaiden         | \$1.13            | \$1.75            | \$1.80          | \$1.50             | \$6.18   |  |
| Kennedy        | \$1.12            | \$1.30            | \$1.40          | \$3.75             | \$7.57   |  |
| Kye            | \$1.21            | \$1.45            | \$2.20          | \$2.75             | \$7.61   |  |
| Max            | \$1.99            | \$2.10            | \$1.50          | \$1.75             | \$7.34   |  |
| Misty          | \$1.47            | \$1.90            | \$1.80          | \$4.50             | \$9.67   |  |
| Total          | \$23.35           | \$21.70           | \$24.50         | \$42.00            | \$111.55 |  |