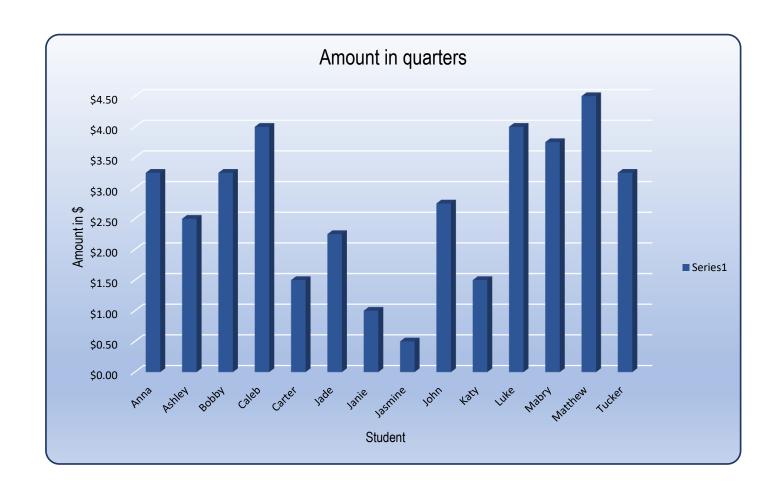

| Class Period 1 |                   |                   |                 |                    |        |  |
|----------------|-------------------|-------------------|-----------------|--------------------|--------|--|
|                |                   |                   |                 |                    |        |  |
| Student        | Amount in pennies | Amount in nickels | Amount in dimes | Amount in quarters | Total  |  |
| Anna           | \$1.00            | \$2.10            | \$1.10          | \$3.25             | \$7.4  |  |
| Ashley         | \$1.03            | \$1.10            | \$1.20          | \$2.50             | \$5.8  |  |
| Bobby          | \$0.25            | \$0.15            | \$0.30          | \$3.25             | \$3.9  |  |
| Caleb          | \$0.45            | \$1.00            | \$1.70          | \$4.00             | \$7.1  |  |
| Carter         | \$1.95            | \$0.50            | \$0.50          | \$1.50             | \$4.4  |  |
| Jade           | \$1.12            | \$2.00            | \$0.80          | \$2.25             | \$6.1  |  |
| Janie          | \$1.24            | \$0.10            | \$1.30          | \$1.00             | \$3.6  |  |
| Jasmine        | \$1.43            | \$0.25            | \$1.90          | \$0.50             | \$4.0  |  |
| John           | \$0.12            | \$1.30            | \$0.40          | \$2.75             | \$4.5  |  |
| Katy           | \$1.21            | \$1.55            | \$0.80          | \$1.50             | \$5.0  |  |
| Luke           | \$1.19            | \$2.15            | \$1.20          | \$4.00             | \$8.5  |  |
| Mabry          | \$0.31            | \$2.00            | \$1.30          | \$3.75             | \$7.3  |  |
| Matthew        | \$1.97            | \$0.90            | \$2.00          | \$4.50             | \$9.3  |  |
| Tucker         | \$0.99            | \$2.10            | \$1.40          | \$3.25             | \$7.7  |  |
| Totals         | \$14.26           | \$17.20           | \$15.90         | \$38.00            | \$85.3 |  |