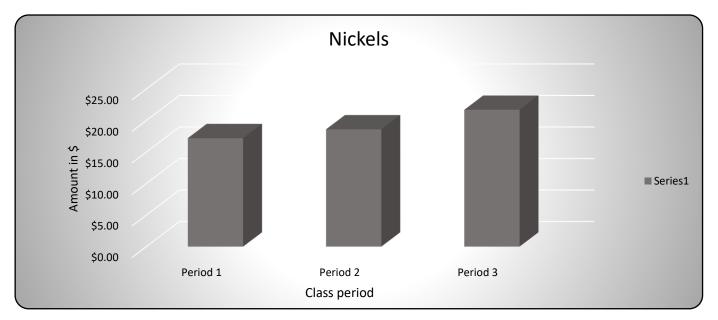

| Totals       |         |         |         |          |          |
|--------------|---------|---------|---------|----------|----------|
| Class Period | Pennies | Nickels | Dimes   | Quarters | Total    |
| Period 1     | \$14.26 | \$17.20 | \$15.90 | \$38.00  | \$85.36  |
| Period 2     | \$15.81 | \$18.60 | \$21.30 | \$42.75  | \$98.46  |
| Period 3     | \$23.35 | \$21.70 | \$24.50 | \$42.00  | \$111.55 |
| Total        | \$53.42 | \$57.50 | \$61.70 | \$122.75 | \$295.37 |