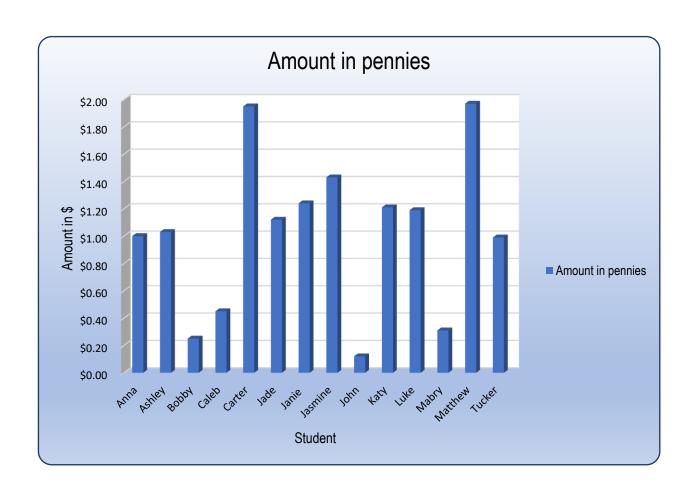

| Class Period 1 |                   |                   |                 |                    |        |  |
|----------------|-------------------|-------------------|-----------------|--------------------|--------|--|
|                |                   |                   |                 |                    |        |  |
| Student        | Amount in pennies | Amount in nickels | Amount in dimes | Amount in quarters | Total  |  |
| Anna           | \$1.00            | \$2.10            | \$1.10          | \$3.25             | \$7.4  |  |
| Ashley         | \$1.03            | \$1.10            | \$1.20          | \$2.50             | \$5.8  |  |
| Bobby          | \$0.25            | \$0.15            | \$0.30          | \$3.25             | \$3.9  |  |
| Caleb          | \$0.45            | \$1.00            | \$1.70          | \$4.00             | \$7.1  |  |
| Carter         | \$1.95            | \$0.50            | \$0.50          | \$1.50             | \$4.4  |  |
| Jade           | \$1.12            | \$2.00            | \$0.80          | \$2.25             | \$6.1  |  |
| Janie          | \$1.24            | \$0.10            | \$1.30          | \$1.00             | \$3.6  |  |
| Jasmine        | \$1.43            | \$0.25            | \$1.90          | \$0.50             | \$4.0  |  |
| John           | \$0.12            | \$1.30            | \$0.40          | \$2.75             | \$4.5  |  |
| Katy           | \$1.21            | \$1.55            | \$0.80          | \$1.50             | \$5.0  |  |
| Luke           | \$1.19            | \$2.15            | \$1.20          | \$4.00             | \$8.5  |  |
| Mabry          | \$0.31            | \$2.00            | \$1.30          | \$3.75             | \$7.3  |  |
| Matthew        | \$1.97            | \$0.90            | \$2.00          | \$4.50             | \$9.3  |  |
| Tucker         | \$0.99            | \$2.10            | \$1.40          | \$3.25             | \$7.7  |  |
| Totals         | \$14.26           | \$17.20           | \$15.90         | \$38.00            | \$85.3 |  |