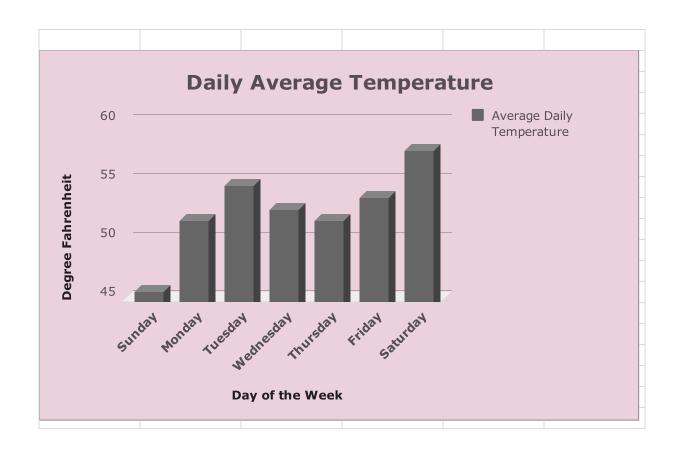

## **Questions To Consider**

What is the highest temperature for each day of the week?

What is the lowest temperature for each day of the week?

What is the average temperature for each day of the week?

What day of the week was the coldest?

What day of the week was the warmest?

| Daily Temperature  |                           |                            |                                     |  |
|--------------------|---------------------------|----------------------------|-------------------------------------|--|
| Day of the<br>Week | Lowest<br>Temperatur<br>e | Highest<br>Temperatur<br>e | Average<br>Daily<br>Temperatur<br>e |  |
| Sunday             | 56                        | 35                         | 45.5                                |  |
| Monday             | 63                        | 40                         | 51.5                                |  |
| Tuesday            | 68                        | 41                         | 54.5                                |  |
| Wednesday          | 61                        | 44                         | 52.5                                |  |
| Thursday           | 61                        | 42                         | 51.5                                |  |
| Friday             | 64                        | 43                         | 53.5                                |  |
| Saturday           | 68                        | 47                         | 57.5                                |  |