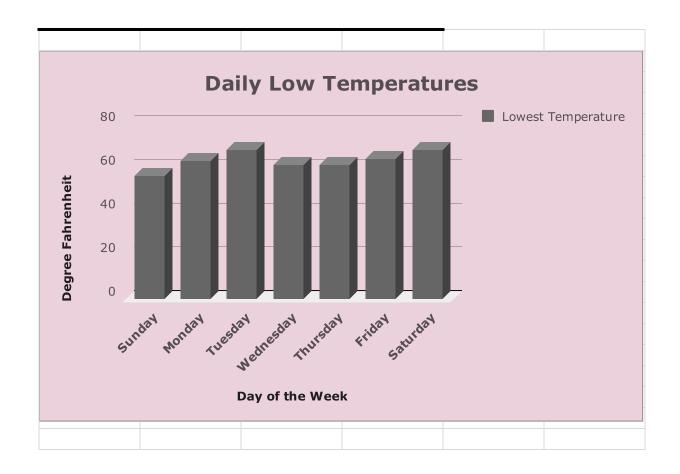

## **Questions To Consider**

What is the highest temperature for each day of the week?

What is the lowest temperature for each day of the week?

What is the average temperature for each day of the week?

What day of the week was the coldest?

What day of the week was the warmest?

| Daily Temperature  |                           |                            |                                     |  |
|--------------------|---------------------------|----------------------------|-------------------------------------|--|
| Day of the<br>Week | Lowest<br>Temperatur<br>e | Highest<br>Temperatur<br>e | Average<br>Daily<br>Temperatur<br>e |  |
| Sunday             | 56                        | 35                         | 45.5                                |  |
| Monday             | 63                        | 40                         | 51.5                                |  |
| Tuesday            | 68                        | 41                         | 54.5                                |  |
| Wednesday          | 61                        | 44                         | 52.5                                |  |
| Thursday           | 61                        | 42                         | 51.5                                |  |
| Friday             | 64                        | 43                         | 53.5                                |  |
| Saturday           | 68                        | 47                         | 57.5                                |  |