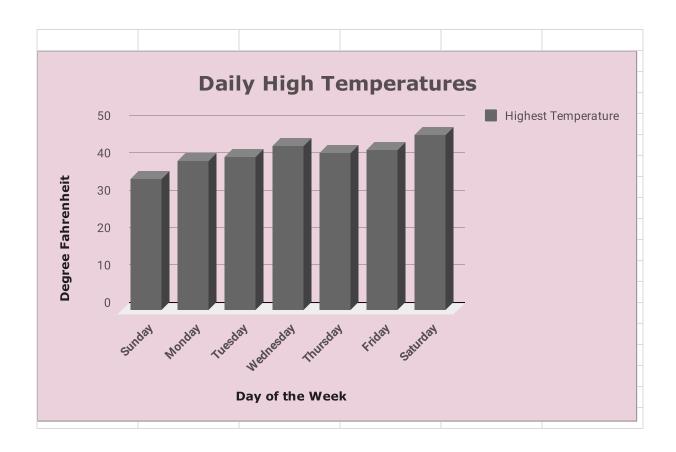

## **Questions To Consider**

What is the highest temperature for each day of the week?

What is the lowest temperature for each day of the week?

What is the average temperature for each day of the week?

What day of the week was the coldest?

What day of the week was the warmest?

| Daily Temperature  |                           |                            |                                     |  |
|--------------------|---------------------------|----------------------------|-------------------------------------|--|
| Day of the<br>Week | Lowest<br>Temperatur<br>e | Highest<br>Temperatur<br>e | Average<br>Daily<br>Temperatur<br>e |  |
| Sunday             | 56                        | 35                         | 45.5                                |  |
| Monday             | 63                        | 40                         | 51.5                                |  |
| Tuesday            | 68                        | 41                         | 54.5                                |  |
| Wednesday          | 61                        | 44                         | 52.5                                |  |
| Thursday           | 61                        | 42                         | 51.5                                |  |
| Friday             | 64                        | 43                         | 53.5                                |  |
| Saturday           | 68                        | 47                         | 57.5                                |  |