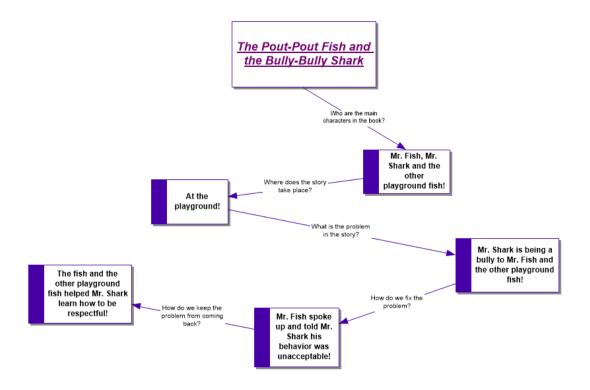

# The Pout-Pout Fish and the Bully-Bully Shark

Who are the main characters in the book?

### Mr. Fish, Mr. Shark and the other playground fish!

What does it look like? Who sees it?

Where does the story take place?

### At the playground!

How often does it happen? How bad is it? When does it happen? Can I measure it?

What is the problem in the story?

# Mr. Shark is being a bully to Mr. Fish and the other playground fish!

Asking WHY? five times will uncover the root cause of the problem. There may be more than one root cause. How do we fix the problem?

### Mr. Fish spoke up and told Mr. Shark his behavior was unacceptable!

What is my action plan to correct the root causes of the problem?

How do we keep the problem from coming back?

# The fish and the other playground fish helped Mr. Shark learn how to be respectful!

Did the problem go away? What is the plan to prevent the root causes from coming back?