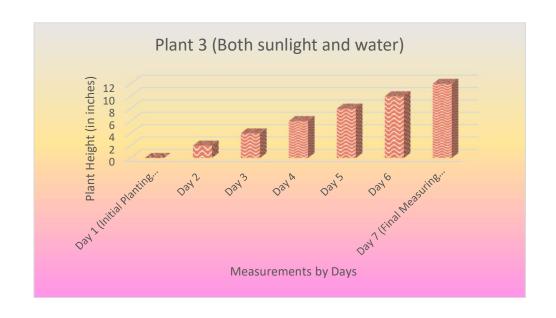

| Plant Growth in Mrs. Lauren's Class (in inches) |                            |                         |                                         |  |  |
|-------------------------------------------------|----------------------------|-------------------------|-----------------------------------------|--|--|
|                                                 | Plant 1<br>(Sunlight only) | Plant 2<br>(Water only) | Plant 3 (Both<br>sunlight and<br>water) |  |  |
| Day 1 (Initial<br>Planting Day)                 | 0                          | 0                       | 0                                       |  |  |
| Day 2                                           | 1                          | 2                       | 2                                       |  |  |
| Day 3                                           | 3                          | 3                       | 4                                       |  |  |
| Day 4                                           | 3                          | 5                       | 6                                       |  |  |
| Day 5                                           | 2                          | 2                       | 8                                       |  |  |
| Day 6                                           | 1                          | 1                       | 10                                      |  |  |
| Day 7 (Final<br>Measuring Day)                  | 0                          | 0                       | 12                                      |  |  |
| Total Plant Growth                              | 10                         | 13                      | 42                                      |  |  |