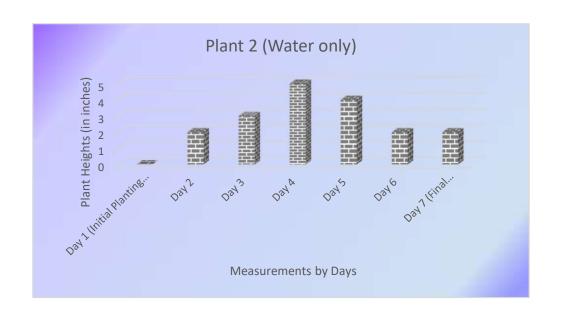

| Plant Growth in Mrs. Lauren's Class (in inches) |                            |                         |                                         |  |  |
|-------------------------------------------------|----------------------------|-------------------------|-----------------------------------------|--|--|
|                                                 | Plant 1<br>(Sunlight only) | Plant 2<br>(Water only) | Plant 3 (Both<br>sunlight and<br>water) |  |  |
| Day 1 (Initial<br>Planting Day)                 | 0                          | 0                       | 0                                       |  |  |
| Day 2                                           | 1                          | 2                       | 2                                       |  |  |
| Day 3                                           | 3                          | 3                       | 4                                       |  |  |
| Day 4                                           | 3                          | 5                       | 6                                       |  |  |
| Day 5                                           | 2                          | 2                       | 8                                       |  |  |
| Day 6                                           | 1                          | 1                       | 10                                      |  |  |
| Day 7 (Final<br>Measuring Day)                  | 0                          | 0                       | 12                                      |  |  |
| Total Plant Growth                              | 10                         | 13                      | 42                                      |  |  |