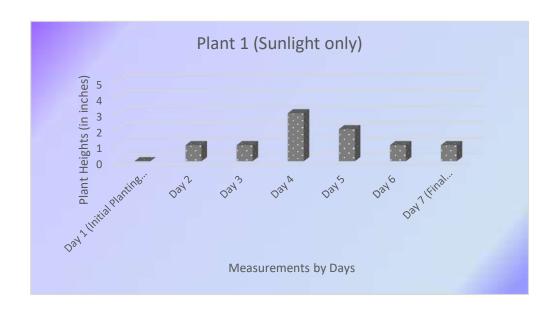

| Plant Growth in Mrs. Lauren's Class (in inches) |                            |                         |                                         |  |  |
|-------------------------------------------------|----------------------------|-------------------------|-----------------------------------------|--|--|
|                                                 | Plant 1<br>(Sunlight only) | Plant 2<br>(Water only) | Plant 3 (Both<br>sunlight and<br>water) |  |  |
| Day 1 (Initial<br>Planting Day)                 | 0                          | 0                       | 0                                       |  |  |
| Day 2                                           | 1                          | 2                       | 2                                       |  |  |
| Day 3                                           | 3                          | 3                       | 4                                       |  |  |
| Day 4                                           | 3                          | 5                       | 6                                       |  |  |
| Day 5                                           | 2                          | 2                       | 8                                       |  |  |
| Day 6                                           | 1                          | 1                       | 10                                      |  |  |
| Day 7 (Final<br>Measuring Day)                  | 0                          | 0                       | 12                                      |  |  |
| Total Plant Growth                              | 10                         | 13                      | 42                                      |  |  |