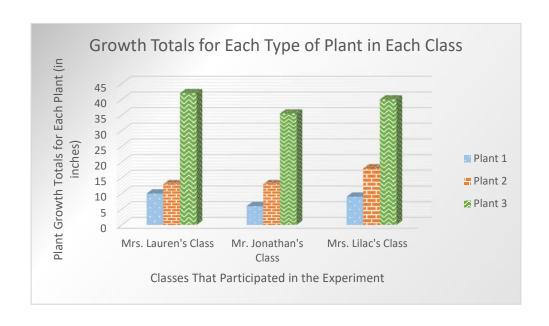

## Mrs. Lauren's Class, Mr. Jonathan's Class, and Mrs. Lilac's Class Plant Growth Totals (in inches)

|                      | Plant 1 Total | Plant 2 Total | Plant 3 Total |
|----------------------|---------------|---------------|---------------|
| Mrs. Lauren's Class  | 10            | 13            | 42            |
| Mr. Jonathan's Class | 6             | 13            | 36            |
| Mrs. Lilac's Class   | 9             | 18            | 40            |
| Averages             | 8.33          | 14.67         | 39.17         |