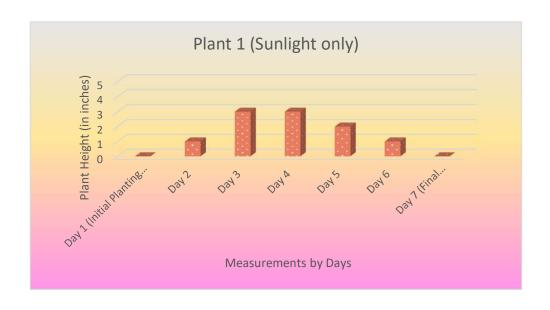

| Plant Growth in Mrs. Lauren's Class (in inches) |                            |                         |                                         |  |  |
|-------------------------------------------------|----------------------------|-------------------------|-----------------------------------------|--|--|
|                                                 | Plant 1<br>(Sunlight only) | Plant 2<br>(Water only) | Plant 3 (Both<br>sunlight and<br>water) |  |  |
| Day 1 (Initial<br>Planting Day)                 | 0                          | 0                       | 0                                       |  |  |
| Day 2                                           | 1                          | 2                       | 2                                       |  |  |
| Day 3                                           | 3                          | 3                       | 4                                       |  |  |
| Day 4                                           | 3                          | 5                       | 6                                       |  |  |
| Day 5                                           | 2                          | 2                       | 8                                       |  |  |
| Day 6                                           | 1                          | 1                       | 10                                      |  |  |
| Day 7 (Final<br>Measuring Day)                  | 0                          | 0                       | 12                                      |  |  |
| Total Plant Growth                              | 10                         | 13                      | 42                                      |  |  |