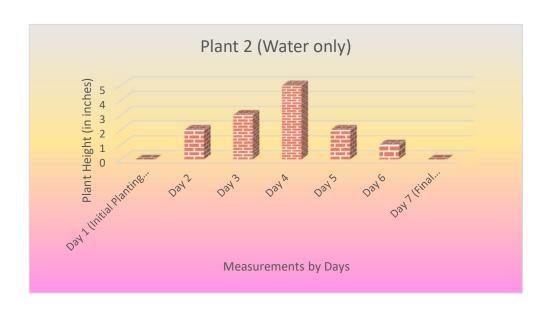

| Plant Growth in Mrs. Lauren's Class (in inches) |                            |                         |                                         |  |  |
|-------------------------------------------------|----------------------------|-------------------------|-----------------------------------------|--|--|
|                                                 | Plant 1<br>(Sunlight only) | Plant 2<br>(Water only) | Plant 3 (Both<br>sunlight and<br>water) |  |  |
| Day 1 (Initial<br>Planting Day)                 | 0                          | 0                       | 0                                       |  |  |
| Day 2                                           | 1                          | 2                       | 2                                       |  |  |
| Day 3                                           | 3                          | 3                       | 4                                       |  |  |
| Day 4                                           | 3                          | 5                       | 6                                       |  |  |
| Day 5                                           | 2                          | 2                       | 8                                       |  |  |
| Day 6                                           | 1                          | 1                       | 10                                      |  |  |
| Day 7 (Final<br>Measuring Day)                  | 0                          | 0                       | 12                                      |  |  |
| Total Plant Growth                              | 10                         | 13                      | 42                                      |  |  |