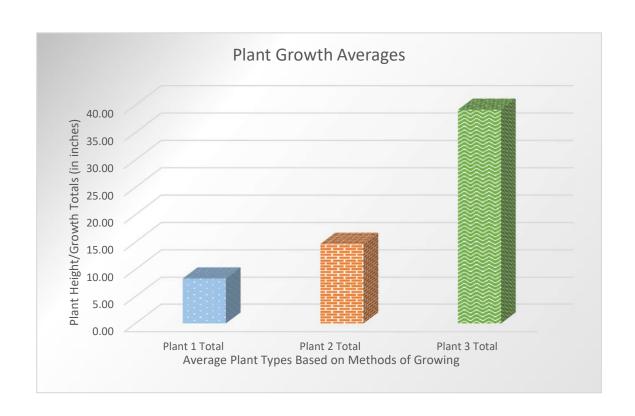

## Mrs. Lauren's Class, Mr. Jonathan's Class, and Mrs. Lilac's Class Plant Growth Totals (in inches)

|                      | Plant 1 Total | Plant 2 Total | Plant 3 Total |
|----------------------|---------------|---------------|---------------|
| Mrs. Lauren's Class  | 10            | 13            | 42            |
| Mr. Jonathan's Class | 6             | 13            | 36            |
| Mrs. Lilac's Class   | 9             | 18            | 40            |
| Averages             | 8.33          | 14.67         | 39.17         |