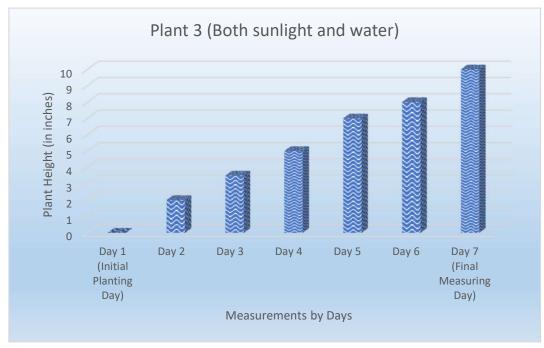

| Plant Growth in Mrs. Lilac's Class (in inches) |                            |                         |                                         |  |
|------------------------------------------------|----------------------------|-------------------------|-----------------------------------------|--|
|                                                | Plant 1<br>(Sunlight only) | Plant 2<br>(Water only) | Plant 3 (Both<br>sunlight and<br>water) |  |
| Day 1 (Initial<br>Planting Day)                | 0                          | 0                       | 0                                       |  |
| Day 2                                          | 1                          | 2                       | 2                                       |  |
| Day 3                                          | 1                          | 3                       | 4                                       |  |
| Day 4                                          | 3                          | 5                       | 7                                       |  |
| Day 5                                          | 2                          | 4                       | 8                                       |  |
| Day 6                                          | 1                          | 2                       | 9                                       |  |
| Day 7 (Final<br>Measuring Day)                 | 1                          | 2                       | 10                                      |  |
| Total Plant Growth                             | 9                          | 18                      | 40                                      |  |
| Average                                        | 2.25                       | 4.5                     | 10                                      |  |