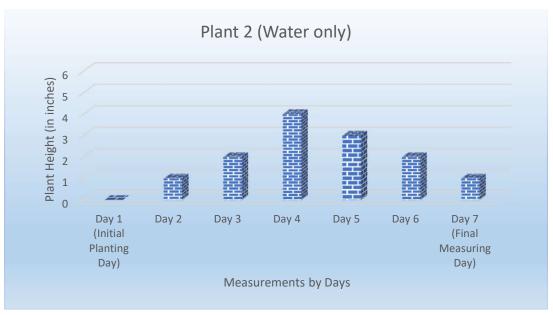

| Plant Growth in Mrs. Lilac's Class (in inches) |                            |                         |                                         |  |
|------------------------------------------------|----------------------------|-------------------------|-----------------------------------------|--|
|                                                | Plant 1<br>(Sunlight only) | Plant 2<br>(Water only) | Plant 3 (Both<br>sunlight and<br>water) |  |
| Day 1 (Initial<br>Planting Day)                | 0                          | 0                       | 0                                       |  |
| Day 2                                          | 1                          | 2                       | 2                                       |  |
| Day 3                                          | 1                          | 3                       | 4                                       |  |
| Day 4                                          | 3                          | 5                       | 7                                       |  |
| Day 5                                          | 2                          | 4                       | 8                                       |  |
| Day 6                                          | 1                          | 2                       | 9                                       |  |
| Day 7 (Final<br>Measuring Day)                 | 1                          | 2                       | 10                                      |  |
| Total Plant Growth                             | 9                          | 18                      | 40                                      |  |
| Average                                        | 2.25                       | 4.5                     | 10                                      |  |