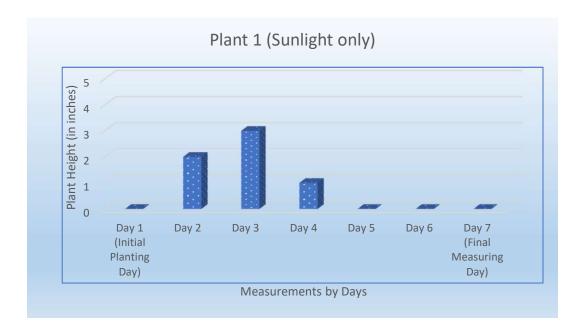

| 3                          | 2                       | 4                                       |  |
| Day 4                                            | 1                          | 4                       | 5                                       |  |
| Day 5                                            | 0                          | 3                       | 7                                       |  |
| Day 6                                            | 0                          | 2                       | 8                                       |  |
| Day 7 (Final                                     | 0                          | 1                       | 10                                      |  |

6

0.86

Measuring Day)
Total Plant Growth

Average



13

1.86

35.5

5.07





| Plant Growth in Mrs. Lilac's Class (in inches) |                            |                         |                                         |  |
|------------------------------------------------|----------------------------|-------------------------|-----------------------------------------|--|
|                                                | Plant 1<br>(Sunlight only) | Plant 2<br>(Water only) | Plant 3 (Both<br>sunlight and<br>water) |  |
| Day 1 (Initial<br>Planting Day)                | 0                          | 0                       | 0                                       |  |
| Day 2                                          | 1                          | 2                       | 2                                       |  |
| Day 3