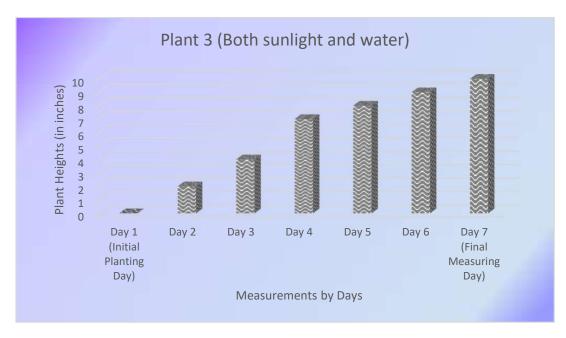

| Plant Growth in Mrs. Lilac's Class (in inches) |                            |                         |                                         |  |
|------------------------------------------------|----------------------------|-------------------------|-----------------------------------------|--|
|                                                | Plant 1<br>(Sunlight only) | Plant 2<br>(Water only) | Plant 3 (Both<br>sunlight and<br>water) |  |
| Day 1 (Initial<br>Planting Day)                | 0                          | 0                       | 0                                       |  |
| Day 2                                          | 1                          | 2                       | 2                                       |  |
| Day 3                                          | 1                          | 3                       | 4                                       |  |
| Day 4                                          | 3                          | 5                       | 7                                       |  |
| Day 5                                          | 2                          | 4                       | 8                                       |  |
| Day 6                                          | 1                          | 2                       | 9                                       |  |
| Day 7 (Final<br>Measuring Day)                 | 1                          | 2                       | 10                                      |  |
| Total Plant Growth                             | 9                          | 18                      | 40                                      |  |
| Average                                        | 2.25                       | 4.5                     | 10                                      |  |