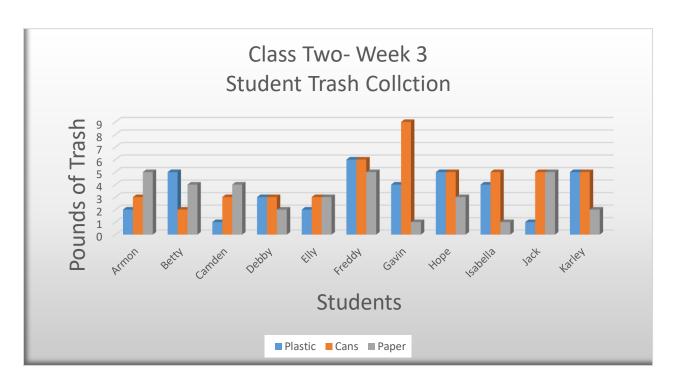

| Class Two |         |             |          |       |
|-----------|---------|-------------|----------|-------|
|           | Pounds  | of Trash Co | ollected |       |
|           |         | Week 3      |          |       |
| Students  | Plastic | Cans        | Paper    | Total |
| Armon     | 2       | 3           | 5        | 10    |
| Betty     | 5       | 2           | 4        | 11    |
| Camden    | 1       | 3           | 4        | 8     |
| Debby     | 3       | 3           | 2        | 8     |
| Elly      | 2       | 3           | 3        | 8     |
| Freddy    | 6       | 6           | 5        | 17    |
| Gavin     | 4       | 9           | 1        | 14    |
| Норе      | 5       | 5           | 3        | 13    |
| Isabella  | 4       | 5           | 1        | 10    |
| Jack      | 1       | 5           | 5        | 11    |
| Karley    | 5       | 5           | 2        | 12    |
| Average   | 3.45    | 4.45        | 3.18     | 11.09 |
|           |         |             |          |       |
|           |         | Week 4      |          |       |