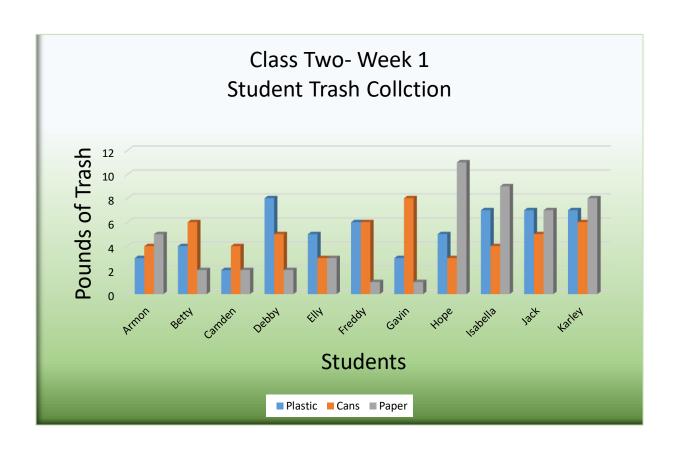

| Class Two |         |              |        |       |
|-----------|---------|--------------|--------|-------|
|           | Pounds  | of Trash Col | lected |       |
|           |         | Week 1       |        |       |
| Students  | Plastic | Cans         | Paper  | Total |
| Armon     | 3       | 4            | 5      | 12    |
| Betty     | 4       | 6            | 2      | 12    |
| Camden    | 2       | 4            | 2      | 8     |
| Debby     | 8       | 5            | 2      | 15    |
| Elly      | 5       | 3            | 3      | 11    |
| Freddy    | 6       | 6            | 1      | 13    |
| Gavin     | 3       | 8            | 1      | 12    |
| Норе      | 5       | 3            | 11     | 19    |
| Isabella  | 7       | 4            | 9      | 20    |
| Jack      | 7       | 5            | 7      | 19    |
| Karley    | 7       | 6            | 8      | 21    |
| Average   | 5.18    | 4.91         | 4.64   | 14.73 |
|           |         |              |        |       |
|           |         | Week 2       |        |       |