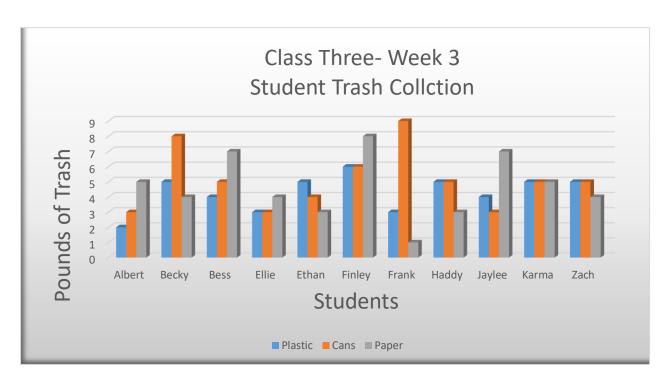

| Class Three |                           |        |       |       |  |  |
|-------------|---------------------------|--------|-------|-------|--|--|
|             | Pounds of Trash Collected |        |       |       |  |  |
|             | Week 3                    |        |       |       |  |  |
| Students    | Plastic                   | Cans   | Paper | Total |  |  |
| Albert      | 2                         | 3      | 5     | 10    |  |  |
| Becky       | 5                         | 8      | 4     | 17    |  |  |
| Bess        | 4                         | 5      | 7     | 16    |  |  |
| Ellie       | 3                         | 3      | 4     | 10    |  |  |
| Ethan       | 5                         | 4      | 3     | 12    |  |  |
| Finley      | 6                         | 6      | 8     | 20    |  |  |
| Frank       | 3                         | 9      | 1     | 13    |  |  |
| Haddy       | 5                         | 5      | 3     | 13    |  |  |
| Jaylee      | 4                         | 3      | 7     | 14    |  |  |
| Karma       | 5                         | 5      | 5     | 15    |  |  |
| Zach        | 5                         | 5      | 4     | 14    |  |  |
| Average     | 4.27                      | 5.09   | 4.64  | 14.00 |  |  |
|             |                           |        |       |       |  |  |
|             |                           | Week 4 |       |       |  |  |
| Students    | Plastic                   | Cans   | Paper | Total |  |  |
| Albert      | 1                         | 2      | 3     | 6     |  |  |
| Becky       | 5                         | 4      | 5     | 14    |  |  |
| Bess        | 4                         | 5      | 6     | 15    |  |  |
| Ellie       | 8                         | 3      | 4     | 15    |  |  |
| Ethan       | 6                         | 3      | 3     | 12    |  |  |
| Finley      | 6                         | 6      | 5     | 17    |  |  |
| Frank       | 3                         | 9      | 1     | 13    |  |  |
| Haddy       | 5                         | 5      | 4     | 14    |  |  |
| Jaylee      | 2                         | 4      | 5     | 11    |  |  |
| Karma       | 7                         | 4      | 3     | 14    |  |  |
| Zach        | 7                         | 7      | 9     | 23    |  |  |
| Average     | 4.91                      | 4.73   | 4.36  | 14.00 |  |  |