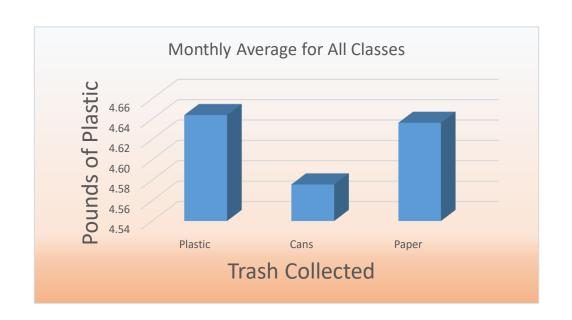

| To                                       | Total of All Class Averages |      |       |  |
|------------------------------------------|-----------------------------|------|-------|--|
|                                          | Plastic                     | Cans | Paper |  |
| Monthly<br>Average<br>for All<br>Classes | 4.64                        | 4.58 | 4.64  |  |