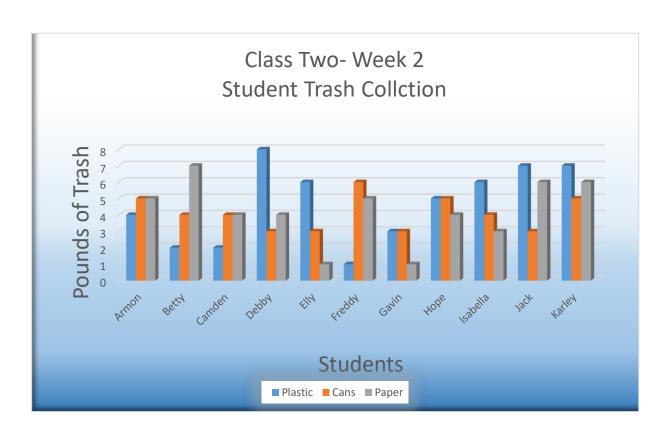

|          |         | Week 2 |       |       |
|----------|---------|--------|-------|-------|
| Students | Plastic | Cans   | Paper | Total |
| Armon    | 4       | 5      | 5     | 14    |
| Betty    | 2       | 4      | 7     | 13    |
| Camden   | 2       | 4      | 4     | 10    |
| Debby    | 8       | 3      | 4     | 15    |
| Elly     | 6       | 3      | 1     | 10    |
| Freddy   | 1       | 6      | 5     | 12    |
| Gavin    | 3       | 3      | 1     | 7     |
| Hope     | 5       | 5      | 4     | 14    |
| Isabella | 6       | 4      | 3     | 13    |
| Jack     | 7       | 3      | 6     | 16    |
| Karley   | 7       | 5      | 6     | 18    |
| Average  | 4.64    | 4.09   | 4.18  | 12.91 |