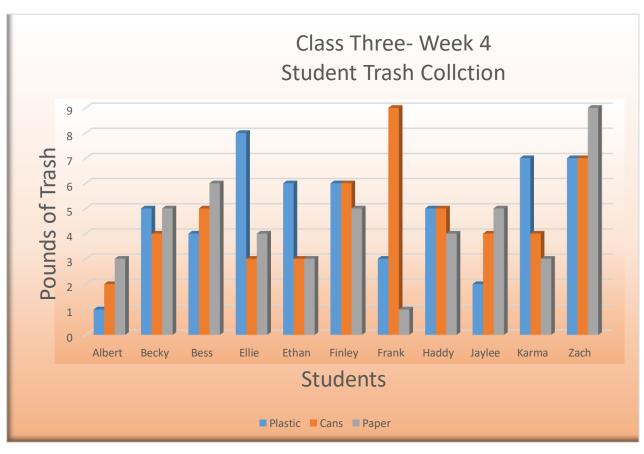

| Class Three |                           |        |       |       |  |  |
|-------------|---------------------------|--------|-------|-------|--|--|
|             | Pounds of Trash Collected |        |       |       |  |  |
|             | Week 3                    |        |       |       |  |  |
| Students    | Plastic                   | Cans   | Paper | Total |  |  |
| Albert      | 2                         | 3      | 5     | 10    |  |  |
| Becky       | 5                         | 8      | 4     | 17    |  |  |
| Bess        | 4                         | 5      | 7     | 16    |  |  |
| Ellie       | 3                         | 3      | 4     | 10    |  |  |
| Ethan       | 5                         | 4      | 3     | 12    |  |  |
| Finley      | 6                         | 6      | 8     | 20    |  |  |
| Frank       | 3                         | 9      | 1     | 13    |  |  |
| Haddy       | 5                         | 5      | 3     | 13    |  |  |
| Jaylee      | 4                         | 3      | 7     | 14    |  |  |
| Karma       | 5                         | 5      | 5     | 15    |  |  |
| Zach        | 5                         | 5      | 4     | 14    |  |  |
| Average     | 4.27                      | 5.09   | 4.64  | 14.00 |  |  |
|             |                           |        |       |       |  |  |
|             |                           | Week 4 |       |       |  |  |
| Students    | Plastic                   | Cans   | Paper | Total |  |  |
| Albert      | 1                         | 2      | 3     | 6     |  |  |
| Becky       | 5                         | 4      | 5     | 14    |  |  |
| Bess        | 4                         | 5      | 6     | 15    |  |  |
| Ellie       | 8                         | 3      | 4     | 15    |  |  |
| Ethan       | 6                         | 3      | 3     | 12    |  |  |
| Finley      | 6                         | 6      | 5     | 17    |  |  |
| Frank       | 3                         | 9      | 1     | 13    |  |  |
| Haddy       | 5                         | 5      | 4     | 14    |  |  |
| Jaylee      | 2                         | 4      | 5     | 11    |  |  |
| Karma       | 7                         | 4      | 3     | 14    |  |  |
| Zach        | 7                         | 7      | 9     | 23    |  |  |
| Average     | 4.91                      | 4.73   | 4.36  | 14.00 |  |  |