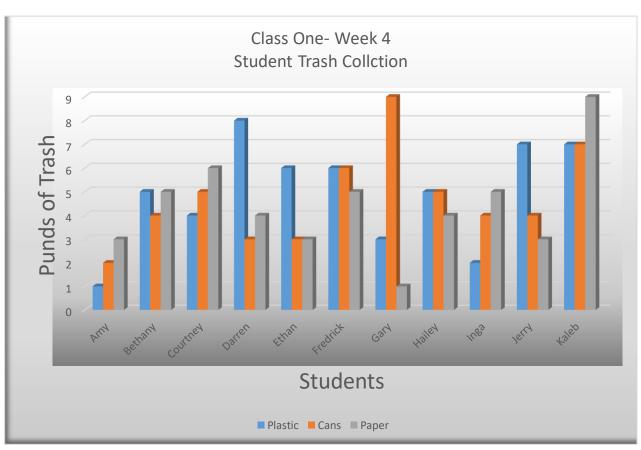

5.36

| Class One |         |             |          |       |  |
|-----------|---------|-------------|----------|-------|--|
|           | Pounds  | of Trash Co | ollected |       |  |
|           |         | Week 3      |          |       |  |
| Students  | Plastic | Cans        | Paper    | Total |  |
| Amy       | 2       | 3           | 5        | 10    |  |
| Bethany   | 5       | 4           | 4        | 13    |  |
| Courtney  | 4       | 4           | 7        | 15    |  |
| Darren    | 3       | 3           | 2        | 8     |  |
| Ethan     | 5       | 3           | 3        | 11    |  |
| Fredrick  | 6       | 6           | 5        | 17    |  |
| Gary      | 3       | 9           | 1        | 13    |  |
| Hailey    | 5       | 5           | 3        | 13    |  |
| Inga      | 4       | 3           | 7        | 14    |  |
| Jerry     | 5       | 5           | 8        | 18    |  |
| Kaleb     | 5       | 5           | 9        | 19    |  |
| Average   | 4.27    | 4.55        | 4.91     | 13.73 |  |
|           |         |             |          |       |  |
|           |         | Week 4      |          |       |  |
| Students  | Plastic | Cans        | Paper    | Total |  |
| Amy       | 1       | 2           | 3        | 6     |  |
| Bethany   | 5       | 4           | 5        | 14    |  |
| Courtney  | 4       | 5           | 6        | 15    |  |
| Darren    | 8       | 3           | 4        | 15    |  |
| Ethan     | 6       | 3           | 3        | 12    |  |
| Fredrick  | 6       | 6           | 5        | 17    |  |
| Gary      | 3       | 9           | 1        | 13    |  |
| Hailey    | 5       | 5           | 4        | 14    |  |
|           | _       |             | _        |       |  |

4

4

7

4.73

5 3

9

4.36

11