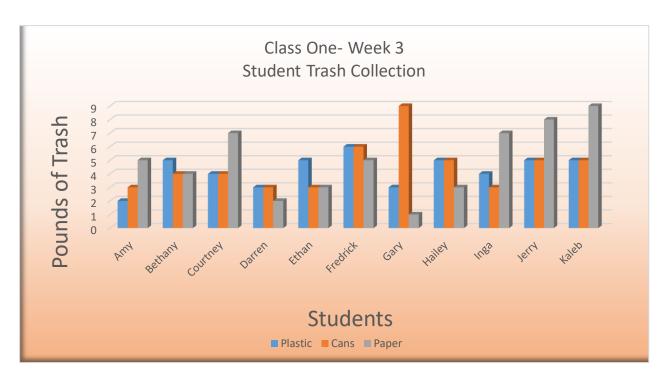

5.36

| Class One |         |             |          |       |  |
|-----------|---------|-------------|----------|-------|--|
|           | Pounds  | of Trash Co | ollected |       |  |
|           |         | Week 3      |          |       |  |
| Students  | Plastic | Cans        | Paper    | Total |  |
| Amy       | 2       | 3           | 5        | 10    |  |
| Bethany   | 5       | 4           | 4        | 13    |  |
| Courtney  | 4       | 4           | 7        | 15    |  |
| Darren    | 3       | 3           | 2        | 8     |  |
| Ethan     | 5       | 3           | 3        | 11    |  |
| Fredrick  | 6       | 6           | 5        | 17    |  |
| Gary      | 3       | 9           | 1        | 13    |  |
| Hailey    | 5       | 5           | 3        | 13    |  |
| Inga      | 4       | 3           | 7        | 14    |  |
| Jerry     | 5       | 5           | 8        | 18    |  |
| Kaleb     | 5       | 5           | 9        | 19    |  |
| Average   | 4.27    | 4.55        | 4.91     | 13.73 |  |
|           |         |             |          |       |  |
|           |         | Week 4      |          |       |  |
| Students  | Plastic | Cans        | Paper    | Total |  |
| Amy       | 1       | 2           | 3        | 6     |  |
| Bethany   | 5       | 4           | 5        | 14    |  |
| Courtney  | 4       | 5           | 6        | 15    |  |
| Darren    | 8       | 3           | 4        | 15    |  |
| Ethan     | 6       | 3           | 3        | 12    |  |
| Fredrick  | 6       | 6           | 5        | 17    |  |
| Gary      | 3       | 9           | 1        | 13    |  |
| Hailey    | 5       | 5           | 4        | 14    |  |
|           | _       |             | _        |       |  |