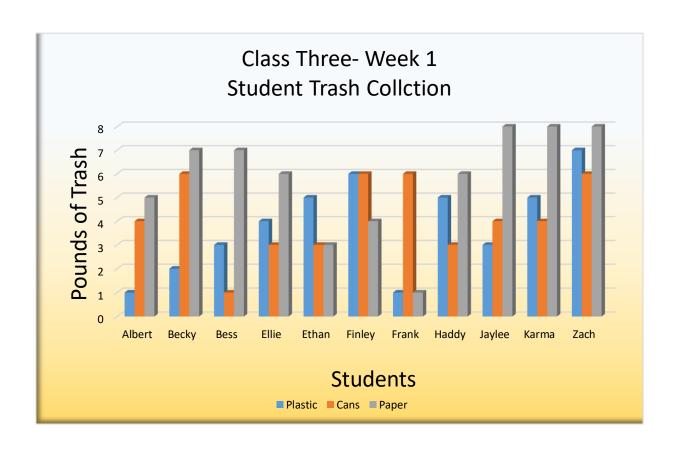

#### Week 1

| Students | Plastic | Cans | Paper | Total |
|----------|---------|------|-------|-------|
| Albert   | 1       | 4    | 5     | 10    |
| Becky    | 2       | 6    | 7     | 15    |
| Bess     | 3       | 1    | 7     | 11    |
| Ellie    | 4       | 3    | 6     | 13    |
| Ethan    | 5       | 3    | 3     | 11    |
| Finley   | 6       | 6    | 4     | 16    |
| Frank    | 1       | 6    | 1     | 8     |
| Haddy    | 5       | 3    | 6     | 14    |
| Jaylee   | 3       | 4    | 8     | 15    |
| Karma    | 5       | 4    | 8     | 17    |
| Zach     | 7       | 6    | 8     | 21    |
| Average  | 3.82    | 4.18 | 5.73  | 13.73 |