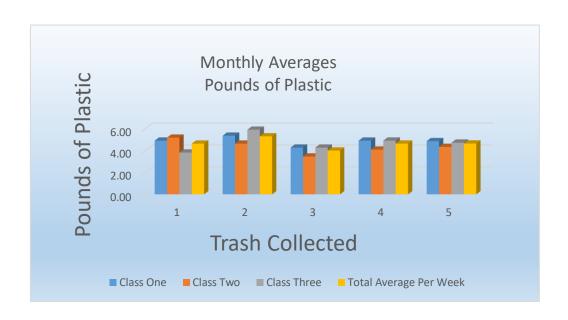

|                              | Total of All Class Averages |        |            |        |                                 |
|------------------------------|-----------------------------|--------|------------|--------|---------------------------------|
|                              |                             | Pounds | of Plastic |        |                                 |
| Classes                      | Week 1                      | Week 2 | Week 3     | Week 4 | MonthlyA<br>verage<br>Per Class |
| Class One                    | 4.91                        | 5.36   | 4.27       | 4.91   | 4.86                            |
| Class Two                    | 5.18                        | 4.64   | 3.45       | 4.09   | 4.34                            |
| Class<br>Three               | 3.82                        | 5.91   | 4.27       | 4.91   | 4.73                            |
| Total<br>Average<br>Per Week | 4.64                        | 5.30   | 4.00       | 4.64   | 4.64                            |