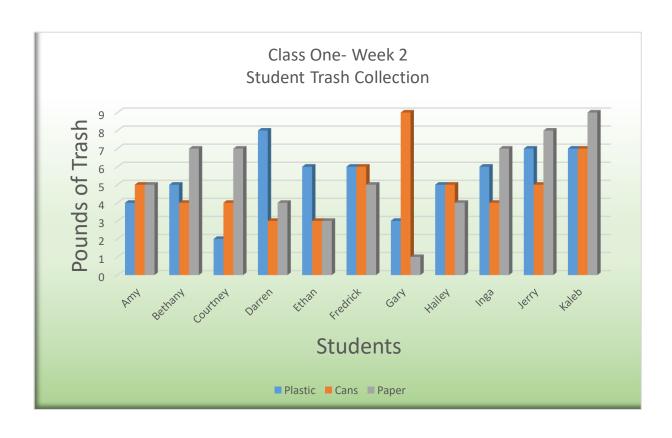

#### **Class One Pounds of Trash Collected** Week 1 Students Plastic Cans Paper Total Amy Bethany Courtney Darren Ethan Fredrick Gary Hailey Inga Jerry Kaleb 4.91 4.82 5.55 15.27 Average Week 2 Students Plastic Cans Paper Total Amy Bethany Courtney Darren Ethan Fredrick

5.00

5.45

15.82

Gary

Hailey

Inga

Jerry Kaleb

Average