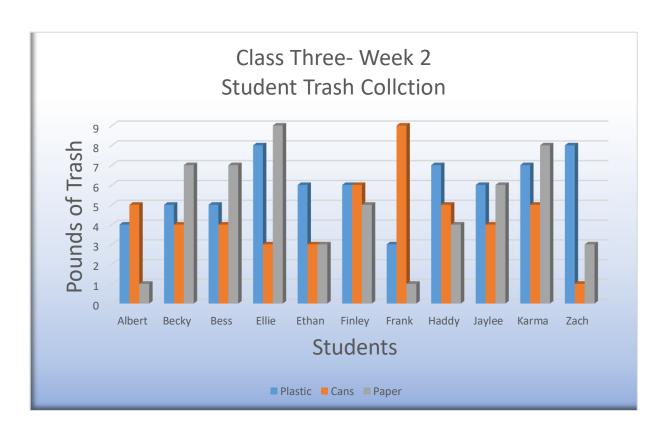

### Week 2

| Students | Plastic | Cans | Paper | Total |
|----------|---------|------|-------|-------|
| Albert   | 4       | 5    | 1     | 6     |
| Becky    | 5       | 4    | 7     | 16    |
| Bess     | 5       | 4    | 7     | 16    |
| Ellie    | 8       | 3    | 9     | 20    |
| Ethan    | 6       | 3    | 3     | 12    |
| Finley   | 6       | 6    | 5     | 17    |
| Frank    | 3       | 9    | 1     | 13    |
| Haddy    | 7       | 5    | 4     | 16    |
| Jaylee   | 6       | 4    | 6     | 16    |
| Karma    | 7       | 5    | 8     | 20    |
| Zach     | 8       | 1    | 3     | 12    |
| Average  | 5.91    | 4.45 | 4.91  | 14.91 |