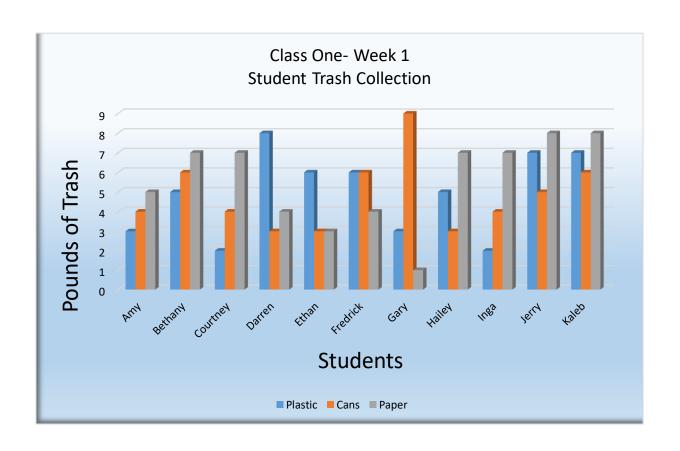

#### **Class One Pounds of Trash Collected** Week 1 Students Plastic Cans Paper Total Amy Bethany Courtney Darren Ethan Fredrick Gary Hailey Inga Jerry Kaleb 4.91 4.82 5.55 15.27 Average Week 2 Students Plastic Cans Paper Total Amy Bethany Courtney Darren Ethan Fredrick