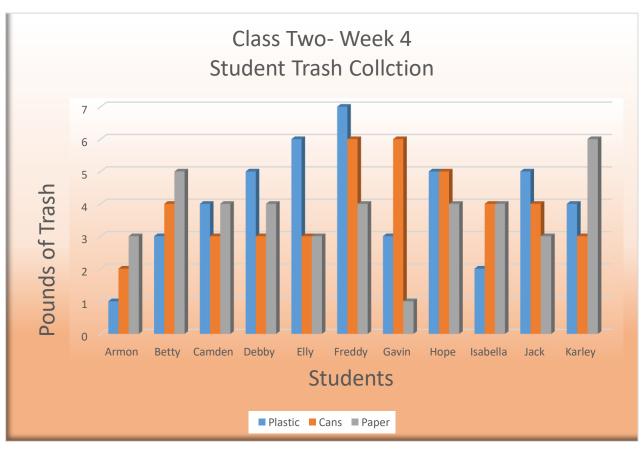

|          |         | Week 4 |       |       |
|----------|---------|--------|-------|-------|
| Students | Plastic | Cans   | Paper | Total |
| Armon    | 1       | 2      | 3     | 6     |
| Betty    | 3       | 4      | 5     | 12    |
| Camden   | 4       | 3      | 4     | 11    |
| Debby    | 5       | 3      | 4     | 12    |
| Elly     | 6       | 3      | 3     | 12    |
| Freddy   | 7       | 6      | 4     | 17    |
| Gavin    | 3       | 6      | 1     | 10    |
| Норе     | 5       | 5      | 4     | 14    |
| Isabella | 2       | 4      | 4     | 10    |
| Jack     | 5       | 4      | 3     | 12    |
| Karley   | 4       | 3      | 6     | 13    |
| Average  | 4.09    | 3.91   | 3.73  | 11.73 |