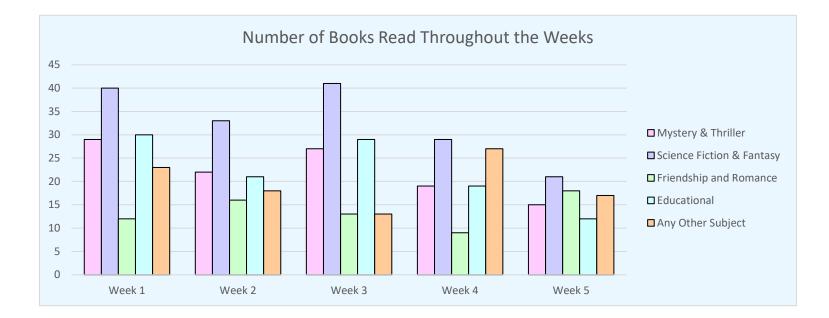

| Miss Lolly's 3rd Grade Class |                       |                                 |                              |             |                      |                 |                   |  |
|------------------------------|-----------------------|---------------------------------|------------------------------|-------------|----------------------|-----------------|-------------------|--|
|                              | Mystery<br>& Thriller | Science<br>Fiction &<br>Fantasy | Friendship<br>and<br>Romance | Educational | Any Other<br>Subject | Weekly<br>Total | Weekly<br>Average |  |
| Week 1                       | 30                    | 33                              | 17                           | 24          | 29                   | 133             | 26.6              |  |
| Week 2                       | 27                    | 29                              | 15                           | 26          | 22                   | 119             | 23.8              |  |
| Week 3                       | 24                    | 19                              | 12                           | 19          | 19                   | 93              | 18.6              |  |
| Week 4                       | 26                    | 23                              | 14                           | 20          | 24                   | 107             | 21.4              |  |
| Week 5                       | 34                    | 36                              | 19                           | 21          | 27                   | 137             | 27.4              |  |
| Total                        | 141                   | 140                             | 77                           | 110         | 121                  | 589             | 23.56             |  |