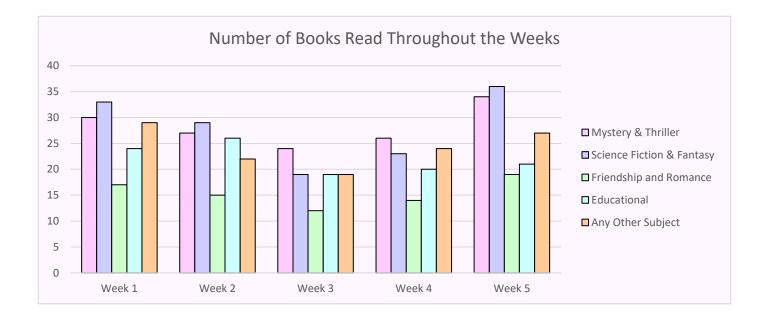

| Miss Lolly's 3rd Grade Class |                       |                                 |                              |             |                      |                 |                   |  |
|------------------------------|-----------------------|---------------------------------|------------------------------|-------------|----------------------|-----------------|-------------------|--|
|                              | Mystery<br>& Thriller | Science<br>Fiction &<br>Fantasy | Friendship<br>and<br>Romance | Educational | Any Other<br>Subject | Weekly<br>Total | Weekly<br>Average |  |
| Week 1                       | 30                    | 33                              | 17                           | 24          | 29                   | 133             | 26.6              |  |
| Week 2                       | 27                    | 29                              | 15                           | 26          | 22                   | 119             | 23.8              |  |
| Week 3                       | 24                    | 19                              | 12                           | 19          | 19                   | 93              | 18.6              |  |
| Week 4                       | 26                    | 23                              | 14                           | 20          | 24                   | 107             | 21.4              |  |
| Week 5                       | 34                    | 36                              | 19                           | 21          | 27                   | 137             | 27.4              |  |
| Total                        | 141                   | 140                             | 77                           | 110         | 121                  | 589             | 23.56             |  |