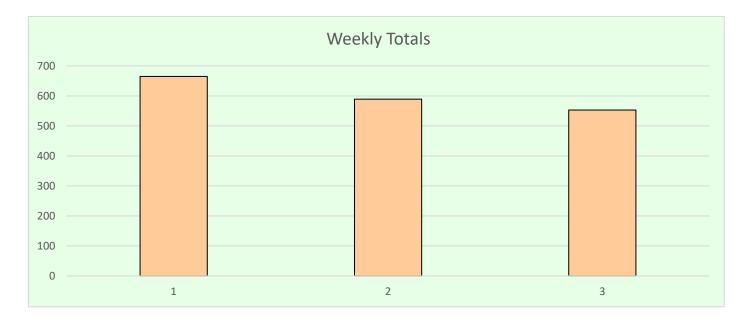

| Comparison of 3rd Grade Classes |                       |                                 |                              |             |                      |       |          |  |
|---------------------------------|-----------------------|---------------------------------|------------------------------|-------------|----------------------|-------|----------|--|
| Teacher                         | Mystery &<br>Thriller | Science<br>Fiction &<br>Fantasy | Friendship<br>and<br>Romance | Educational | Any Other<br>Subject | Total | Average  |  |
| Miss<br>Kori                    | 152                   | 192                             | 86                           | 129         | 106                  | 665   | 26.6     |  |
| Miss<br>Lolly                   | 141                   | 140                             | 77                           | 110         | 121                  | 589   | 23.56    |  |
| Miss<br>Peyton                  | 112                   | 164                             | 68                           | 111         | 98                   | 553   | 22.12    |  |
| Total                           | 405                   | 496                             | 231                          | 350         | 325                  | 1807  | 24.09333 |  |