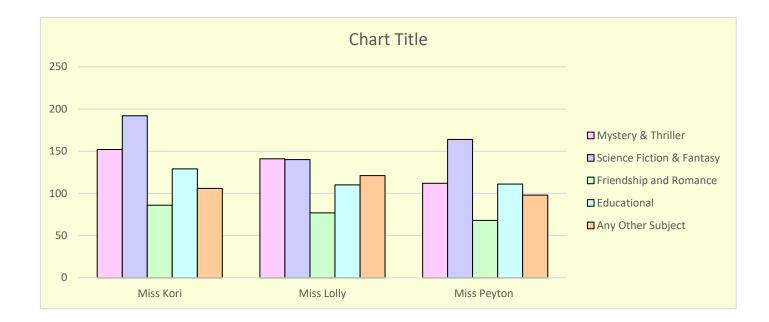

| Comparison of 3rd Grade Classes |                       |                                 |                              |             |                      |       |          |  |
|---------------------------------|-----------------------|---------------------------------|------------------------------|-------------|----------------------|-------|----------|--|
| Teacher                         | Mystery &<br>Thriller | Science<br>Fiction &<br>Fantasy | Friendship<br>and<br>Romance | Educational | Any Other<br>Subject | Total | Average  |  |
| Miss<br>Kori                    | 152                   | 192                             | 86                           | 129         | 106                  | 665   | 26.6     |  |
| Miss<br>Lolly                   | 141                   | 140                             | 77                           | 110         | 121                  | 589   | 23.56    |  |
| Miss<br>Peyton                  | 112                   | 164                             | 68                           | 111         | 98                   | 553   | 22.12    |  |
| Total                           | 405                   | 496                             | 231                          | 350         | 325                  | 1807  | 24.09333 |  |