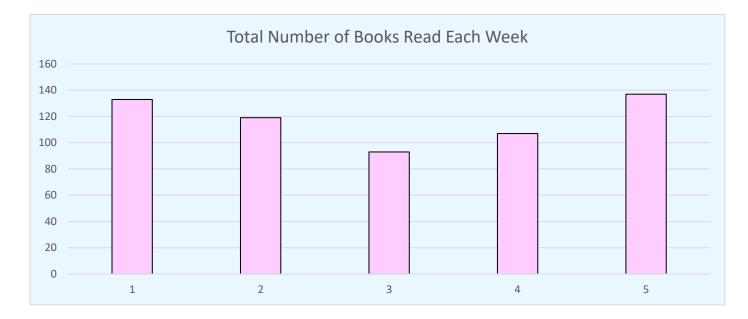

| Miss Lolly's 3rd Grade Class |                       |                                 |                              |             |                      |                 |                   |  |
|------------------------------|-----------------------|---------------------------------|------------------------------|-------------|----------------------|-----------------|-------------------|--|
|                              | Mystery<br>& Thriller | Science<br>Fiction &<br>Fantasy | Friendship<br>and<br>Romance | Educational | Any Other<br>Subject | Weekly<br>Total | Weekly<br>Average |  |
| Week 1                       | 30                    | 33                              | 17                           | 24          | 29                   | 133             | 26.6              |  |
| Week 2                       | 27                    | 29                              | 15                           | 26          | 22                   | 119             | 23.8              |  |
| Week 3                       | 24                    | 19                              | 12                           | 19          | 19                   | 93              | 18.6              |  |
| Week 4                       | 26                    | 23                              | 14                           | 20          | 24                   | 107             | 21.4              |  |
| Week 5                       | 34                    | 36                              | 19                           | 21          | 27                   | 137             | 27.4              |  |
| Total                        | 141                   | 140                             | 77                           | 110         | 121                  | 589             | 23.56             |  |