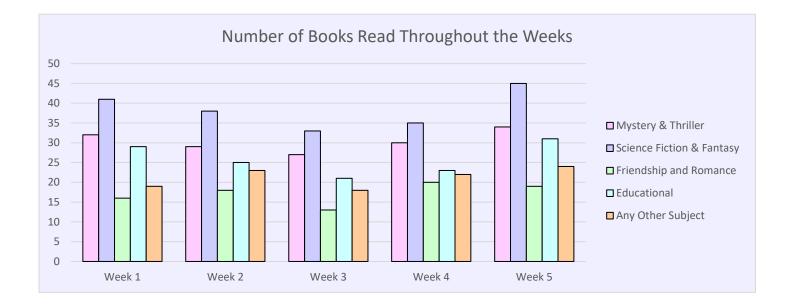

| Miss Kori's 3rd Grade Class |                       |                                 |                              |             |                      |                 |                   |  |  |
|-----------------------------|-----------------------|---------------------------------|------------------------------|-------------|----------------------|-----------------|-------------------|--|--|
|                             | Mystery<br>& Thriller | Science<br>Fiction &<br>Fantasy | Friendship<br>and<br>Romance | Educational | Any Other<br>Subject | Weekly<br>Total | Weekly<br>Average |  |  |
| Week 1                      | 32                    | 41                              | 16                           | 29          | 19                   | 137             | 27.4              |  |  |
| Week 2                      | 29                    | 38                              | 18                           | 25          | 23                   | 133             | 26.6              |  |  |
| Week 3                      | 27                    | 33                              | 13                           | 21          | 18                   | 112             | 22.4              |  |  |
| Week 4                      | 30                    | 35                              | 20                           | 23          | 22                   | 130             | 26                |  |  |
| Week 5                      | 34                    | 45                              | 19                           | 31          | 24                   | 153             | 30.6              |  |  |
| Total                       | 152                   | 192                             | 86                           | 129         | 106                  | 665             | 26.6              |  |  |