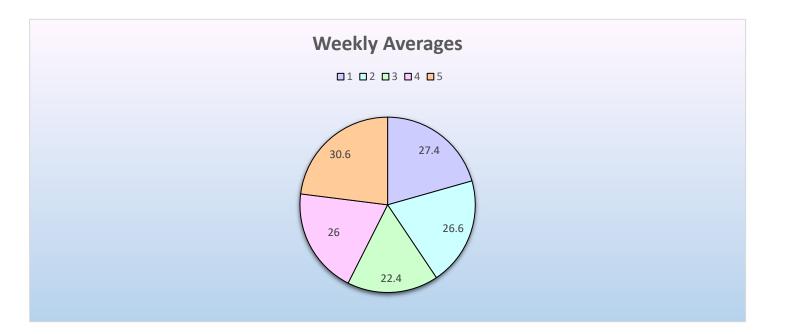

| Miss Kori's 3rd Grade Class |                       |                                 |                              |             |                      |                 |                   |  |  |
|-----------------------------|-----------------------|---------------------------------|------------------------------|-------------|----------------------|-----------------|-------------------|--|--|
|                             | Mystery<br>& Thriller | Science<br>Fiction &<br>Fantasy | Friendship<br>and<br>Romance | Educational | Any Other<br>Subject | Weekly<br>Total | Weekly<br>Average |  |  |
| Week 1                      | 32                    | 41                              | 16                           | 29          | 19                   | 137             | 27.4              |  |  |
| Week 2                      | 29                    | 38                              | 18                           | 25          | 23                   | 133             | 26.6              |  |  |
| Week 3                      | 27                    | 33                              | 13                           | 21          | 18                   | 112             | 22.4              |  |  |
| Week 4                      | 30                    | 35                              | 20                           | 23          | 22                   | 130             | 26                |  |  |
| Week 5                      | 34                    | 45                              | 19                           | 31          | 24                   | 153             | 30.6              |  |  |
| Total                       | 152                   | 192                             | 86                           | 129         | 106                  | 665             | 26.6              |  |  |