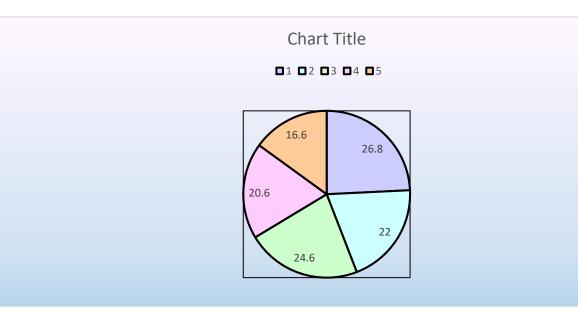

| Miss Peyton's 3rd Grade Class |                       |                                 |                              |             |                         |                 |                   |  |
|-------------------------------|-----------------------|---------------------------------|------------------------------|-------------|-------------------------|-----------------|-------------------|--|
|                               | Mystery<br>& Thriller | Science<br>Fiction &<br>Fantasy | Friendship<br>and<br>Romance | Educational | Any<br>Other<br>Subject | Weekly<br>Total | Weekly<br>Average |  |
| Week 1                        | 29                    | 40                              | 12                           | 30          | 23                      | 134             | 26.8              |  |
| Week 2                        | 22                    | 33                              | 16                           | 21          | 18                      | 110             | 22                |  |
| Week 3                        | 27                    | 41                              | 13                           | 29          | 13                      | 123             | 24.6              |  |
| Week 4                        | 19                    | 29                              | 9                            | 19          | 27                      | 103             | 20.6              |  |
| Week 5                        | 15                    | 21                              | 18                           | 12          | 17                      | 83              | 16.6              |  |
| Total                         | 112                   | 164                             | 68                           | 111         | 98                      | 553             | 22.12             |  |