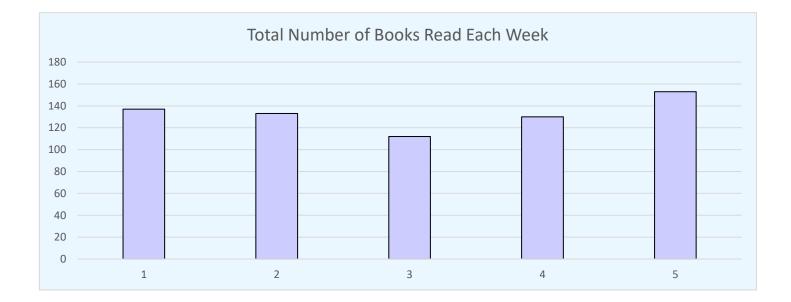

| Miss Kori's 3rd Grade Class |                       |                                 |                              |             |                      |                 |                   |  |  |
|-----------------------------|-----------------------|---------------------------------|------------------------------|-------------|----------------------|-----------------|-------------------|--|--|
|                             | Mystery<br>& Thriller | Science<br>Fiction &<br>Fantasy | Friendship<br>and<br>Romance | Educational | Any Other<br>Subject | Weekly<br>Total | Weekly<br>Average |  |  |
| Week 1                      | 32                    | 41                              | 16                           | 29          | 19                   | 137             | 27.4              |  |  |
| Week 2                      | 29                    | 38                              | 18                           | 25          | 23                   | 133             | 26.6              |  |  |
| Week 3                      | 27                    | 33                              | 13                           | 21          | 18                   | 112             | 22.4              |  |  |
| Week 4                      | 30                    | 35                              | 20                           | 23          | 22                   | 130             | 26                |  |  |
| Week 5                      | 34                    | 45                              | 19                           | 31          | 24                   | 153             | 30.6              |  |  |
| Total                       | 152                   | 192                             | 86                           | 129         | 106                  | 665             | 26.6              |  |  |