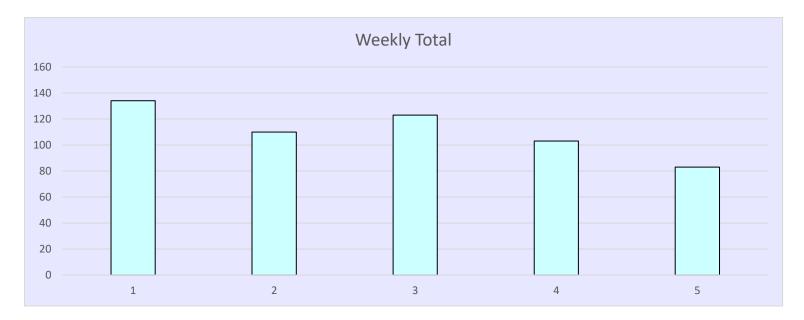

| Miss Peyton's 3rd Grade Class |                       |                                 |                              |             |                         |                 |                   |  |
|-------------------------------|-----------------------|---------------------------------|------------------------------|-------------|-------------------------|-----------------|-------------------|--|
|                               | Mystery<br>& Thriller | Science<br>Fiction &<br>Fantasy | Friendship<br>and<br>Romance | Educational | Any<br>Other<br>Subject | Weekly<br>Total | Weekly<br>Average |  |
| Week 1                        | 29                    | 40                              | 12                           | 30          | 23                      | 134             | 26.8              |  |
| Week 2                        | 22                    | 33                              | 16                           | 21          | 18                      | 110             | 22                |  |
| Week 3                        | 27                    | 41                              | 13                           | 29          | 13                      | 123             | 24.6              |  |
| Week 4                        | 19                    | 29                              | 9                            | 19          | 27                      | 103             | 20.6              |  |
| Week 5                        | 15                    | 21                              | 18                           | 12          | 17                      | 83              | 16.6              |  |
| Total                         | 112                   | 164                             | 68                           | 111         | 98                      | 553             | 22.12             |  |