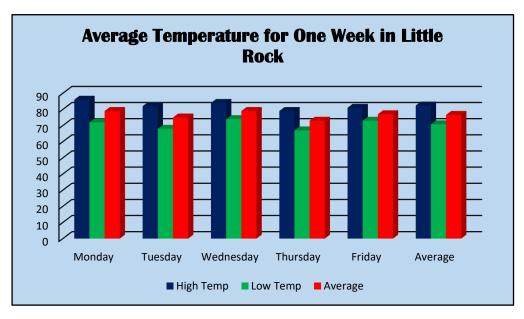

| Average Temperature for One Week in Little Rock |        |         |           |          |        |         |  |
|-------------------------------------------------|--------|---------|-----------|----------|--------|---------|--|
|                                                 | Monday | Tuesday | Wednesday | Thursday | Friday | Average |  |
| High<br>Temp                                    | 86     | 82      | 84        | 79       | 81     | 82.4    |  |
| Low Temp                                        | 72     | 68      | 74        | 67       | 73     | 70.8    |  |
| Average                                         | 79     | 75      | 79        | 73       | 77     | 76.6    |  |