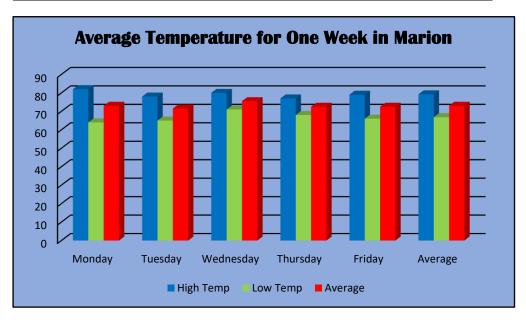

| Average Temperature for One Week in Marion |        |         |           |          |        |         |  |
|--------------------------------------------|--------|---------|-----------|----------|--------|---------|--|
|                                            | Monday | Tuesday | Wednesday | Thursday | Friday | Average |  |
| High<br>Temp                               | 82     | 78      | 80        | 77       | 79     | 79.2    |  |
| Low Temp                                   | 64     | 65      | 71        | 68       | 66     | 66.8    |  |
| Average                                    | 73     | 71.5    | 75.5      | 72.5     | 72.5   | 73      |  |