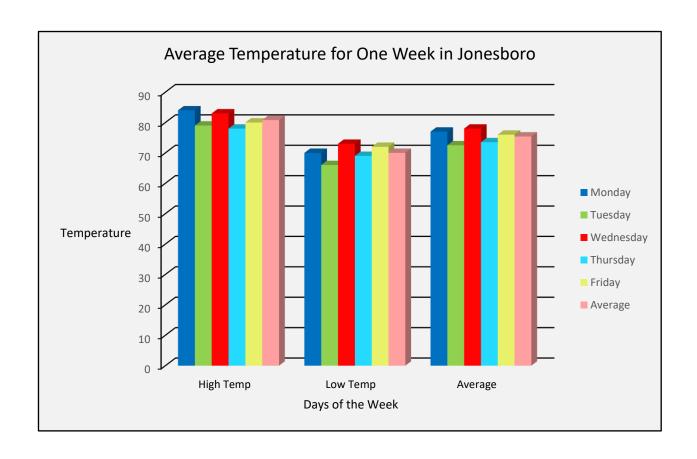

| Average Temperature for One Week in Jonesboro |        |         |           |          |        |         |  |
|-----------------------------------------------|--------|---------|-----------|----------|--------|---------|--|
|                                               | Monday | Tuesday | Wednesday | Thursday | Friday | Average |  |
| High<br>Temp                                  | 84     | 79      | 83        | 78       | 80     | 80.8    |  |
| Low Temp                                      | 70     | 66      | 73        | 69       | 72     | 70      |  |
| Average                                       | 77     | 72.5    | 78        | 73.5     | 76     | 75.4    |  |