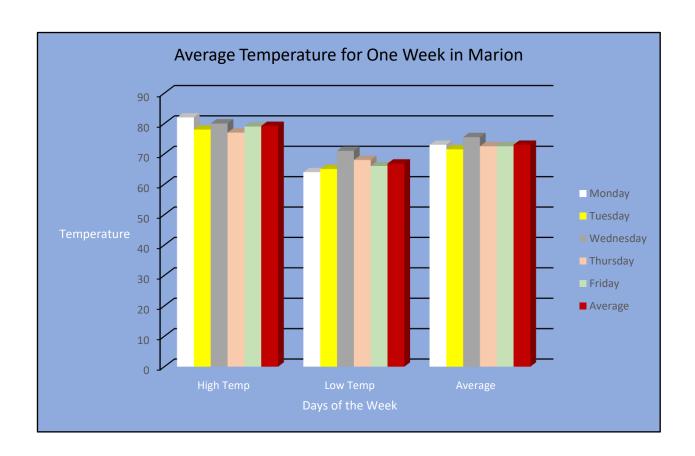

| Average Temperature for One Week in Marion |        |         |           |          |        |         |  |
|--------------------------------------------|--------|---------|-----------|----------|--------|---------|--|
|                                            | Monday | Tuesday | Wednesday | Thursday | Friday | Average |  |
| High<br>Temp                               | 82     | 78      | 80        | 77       | 79     | 79.2    |  |
| Low Temp                                   | 64     | 65      | 71        | 68       | 66     | 66.8    |  |
| Average                                    | 73     | 71.5    | 75.5      | 72.5     | 72.5   | 73      |  |