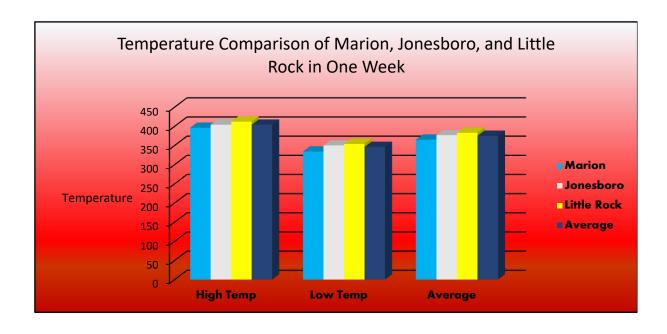

| Temperature Comparison of Marion, Jonesboro, and Little Rock in One Week |        |           |             |         |  |  |  |
|--------------------------------------------------------------------------|--------|-----------|-------------|---------|--|--|--|
|                                                                          | Marion | Jonesboro | Little Rock | Average |  |  |  |
| High<br>Temp                                                             | 396    | 404       | 412         | 404     |  |  |  |
| Low Temp                                                                 | 334    | 350       | 354         | 346     |  |  |  |
| Average                                                                  | 365    | 377       | 383         | 375     |  |  |  |