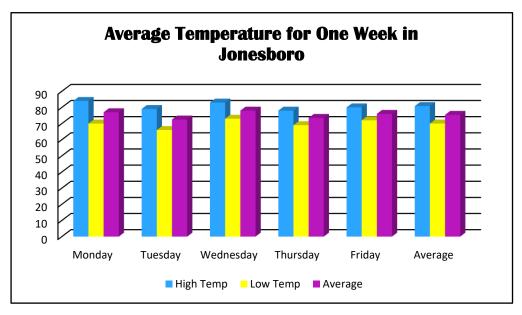

| Average Temperature for One Week in Jonesboro |        |         |           |          |        |         |  |
|-----------------------------------------------|--------|---------|-----------|----------|--------|---------|--|
|                                               | Monday | Tuesday | Wednesday | Thursday | Friday | Average |  |
| High<br>Temp                                  | 84     | 79      | 83        | 78       | 80     | 80.8    |  |
| Low Temp                                      | 70     | 66      | 73        | 69       | 72     | 70      |  |
| Average                                       | 77     | 72.5    | 78        | 73.5     | 76     | 75.4    |  |