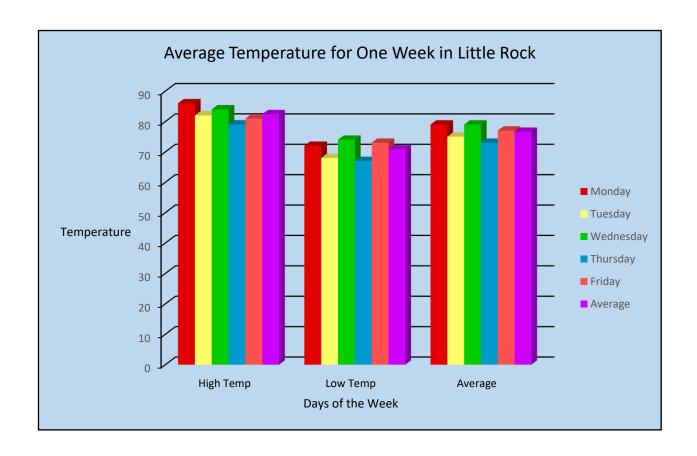

| Average Temperature for One Week in Little Rock |        |         |           |          |        |         |  |
|-------------------------------------------------|--------|---------|-----------|----------|--------|---------|--|
|                                                 | Monday | Tuesday | Wednesday | Thursday | Friday | Average |  |
| High<br>Temp                                    | 86     | 82      | 84        | 79       | 81     | 82.4    |  |
| Low Temp                                        | 72     | 68      | 74        | 67       | 73     | 70.8    |  |
| Average                                         | 79     | 75      | 79        | 73       | 77     | 76.6    |  |