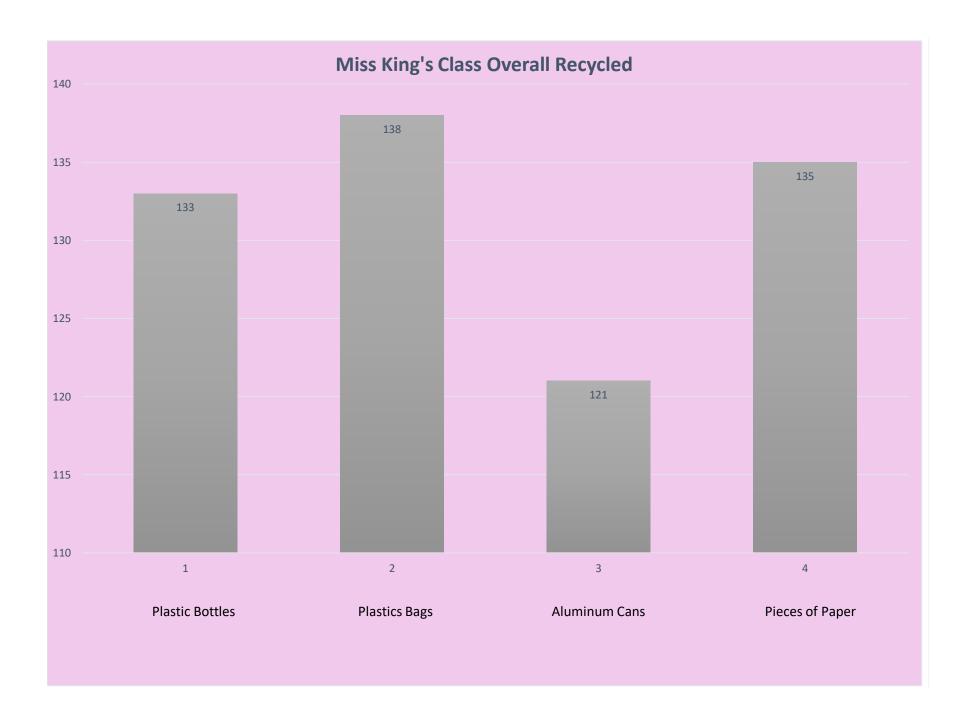

| Miss King's Class: Recycling Over One Month |        |        |        |                         |     |                                  |    |                     |  |
|---------------------------------------------|--------|--------|--------|-------------------------|-----|----------------------------------|----|---------------------|--|
| Recyclable<br>Items                         | Week 1 | Week 2 | Week 3 | Week 4 Monthly<br>Total |     | Amount Average Recycled in Homes |    | Overall<br>Recycled |  |
| Plastic<br>Bottles                          | 37     | 25     | 32     | 24                      | 118 | 29.5                             | 15 | 133                 |  |
| Plastic Bags                                | 18     | 59     | 18     | 21                      | 116 | 29                               | 22 | 138                 |  |
| Aluminum<br>Cans                            | 44     | 14     | 19     | 10                      | 87  | 21.8                             | 34 | 121                 |  |
| Pieces of<br>Paper                          | 35     | 22     | 29     | 32                      | 118 | 29.5                             | 17 | 135                 |  |
| Weekly<br>Total                             | 134    | 120    | 98     | 87                      | 439 | 27.5                             | 88 | 527                 |  |