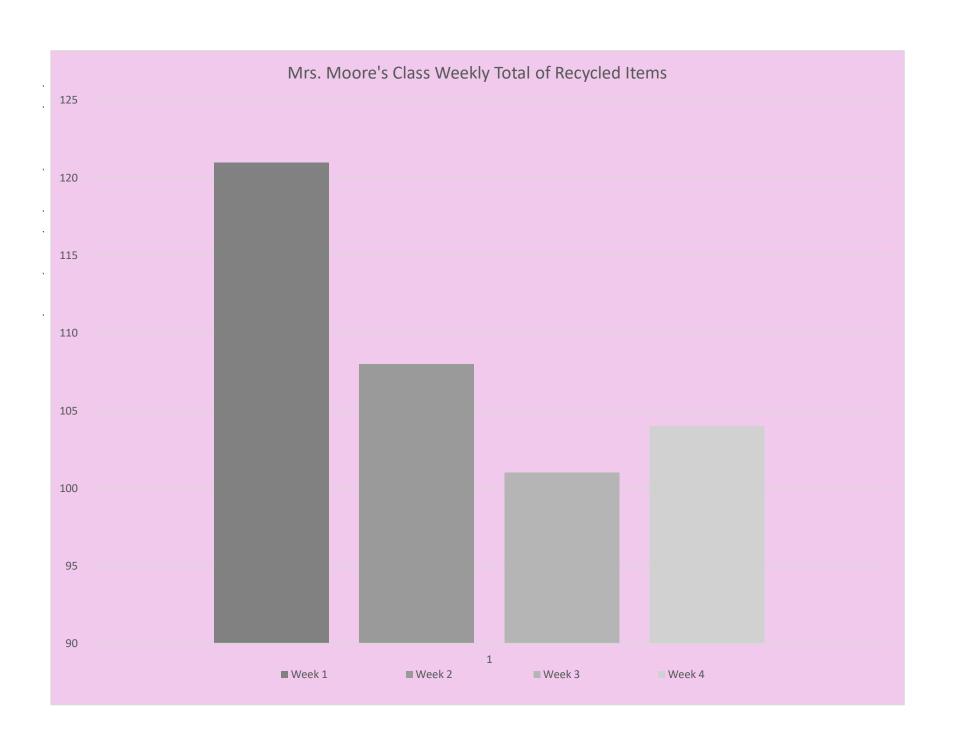

| Mrs. Moore's Class: Recycling Over One Month |        |        |        |                         |     |         |                                |                     |  |
|----------------------------------------------|--------|--------|--------|-------------------------|-----|---------|--------------------------------|---------------------|--|
| Recyclable<br>Items                          | Week 1 | Week 2 | Week 3 | Week 4 Monthly<br>Total |     | Average | Amount<br>Recycled in<br>Homes | Overall<br>Recycled |  |
| Plastic<br>Bottles                           | 25     | 37     | 22     | 17                      | 101 | 25.3    | 25                             | 126                 |  |
| Plastic Bags                                 | 34     | 29     | 28     | 30                      | 121 | 30.3    | 42                             | 163                 |  |
| Aluminum<br>Cans                             | 18     | 23     | 30     | 26                      | 97  | 24.3    | 37                             | 134                 |  |
| Pieces of<br>Paper                           | 44     | 19     | 21     | 31                      | 115 | 28.8    | 24                             | 139                 |  |
| Weekly<br>Total                              | 121    | 108    | 101    | 104                     | 434 | 27.2    | 128                            | 562                 |  |