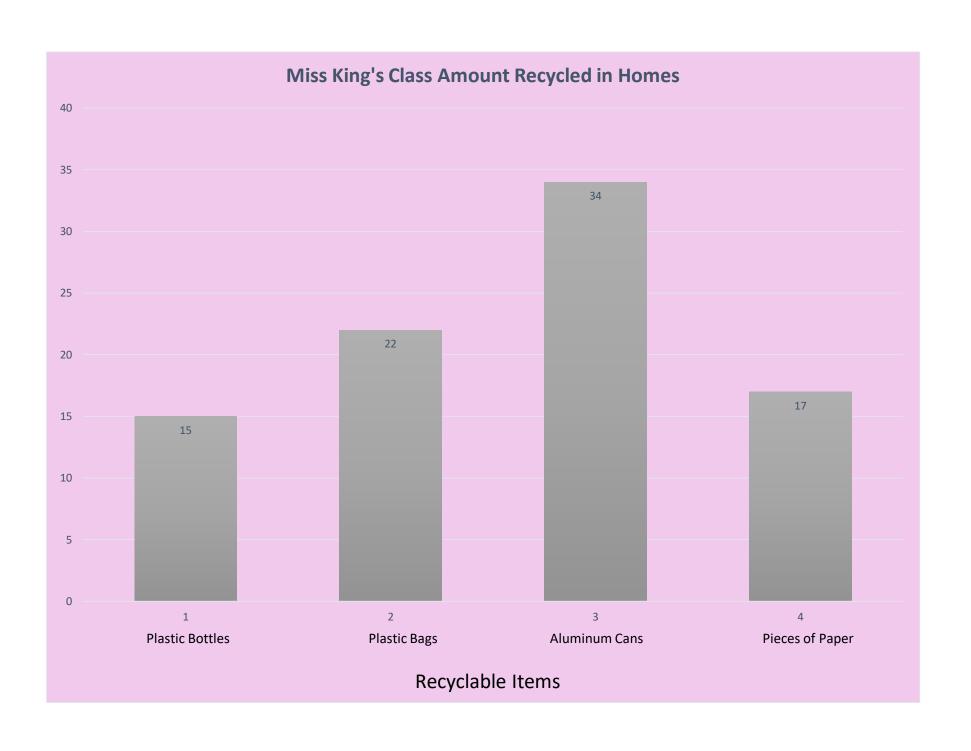

| Miss King's Class: Recycling Over One Month |        |        |        |                         |     |                                  |    |                     |  |
|---------------------------------------------|--------|--------|--------|-------------------------|-----|----------------------------------|----|---------------------|--|
| Recyclable<br>Items                         | Week 1 | Week 2 | Week 3 | Week 4 Monthly<br>Total |     | Amount Average Recycled in Homes |    | Overall<br>Recycled |  |
| Plastic<br>Bottles                          | 37     | 25     | 32     | 24                      | 118 | 29.5                             | 15 | 133                 |  |
| Plastic Bags                                | 18     | 59     | 18     | 21                      | 116 | 29                               | 22 | 138                 |  |
| Aluminum<br>Cans                            | 44     | 14     | 19     | 10                      | 87  | 21.8                             | 34 | 121                 |  |
| Pieces of<br>Paper                          | 35     | 22     | 29     | 32                      | 118 | 29.5                             | 17 | 135                 |  |
| Weekly<br>Total                             | 134    | 120    | 98     | 87                      | 439 | 27.5                             | 88 | 527                 |  |