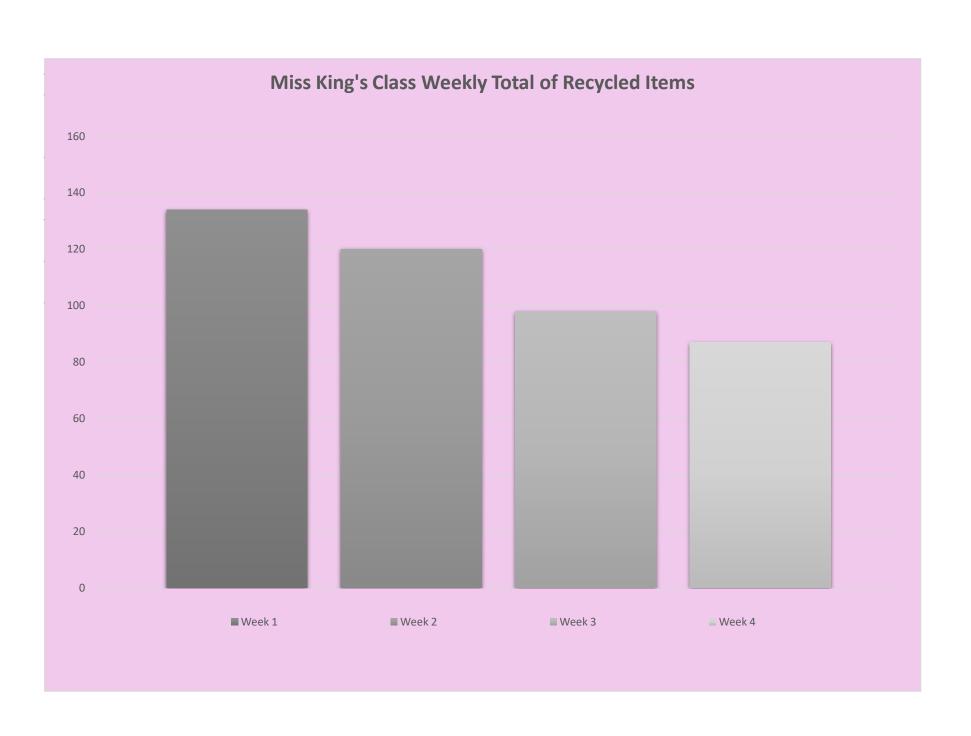

| Miss King's Class: Recycling Over One Month |        |        |        |                         |     |                                  |    |                     |  |
|---------------------------------------------|--------|--------|--------|-------------------------|-----|----------------------------------|----|---------------------|--|
| Recyclable<br>Items                         | Week 1 | Week 2 | Week 3 | Week 4 Monthly<br>Total |     | Amount Average Recycled in Homes |    | Overall<br>Recycled |  |
| Plastic<br>Bottles                          | 37     | 25     | 32     | 24                      | 118 | 29.5                             | 15 | 133                 |  |
| Plastic Bags                                | 18     | 59     | 18     | 21                      | 116 | 29                               | 22 | 138                 |  |
| Aluminum<br>Cans                            | 44     | 14     | 19     | 10                      | 87  | 21.8                             | 34 | 121                 |  |
| Pieces of<br>Paper                          | 35     | 22     | 29     | 32                      | 118 | 29.5                             | 17 | 135                 |  |
| Weekly<br>Total                             | 134    | 120    | 98     | 87                      | 439 | 27.5                             | 88 | 527                 |  |