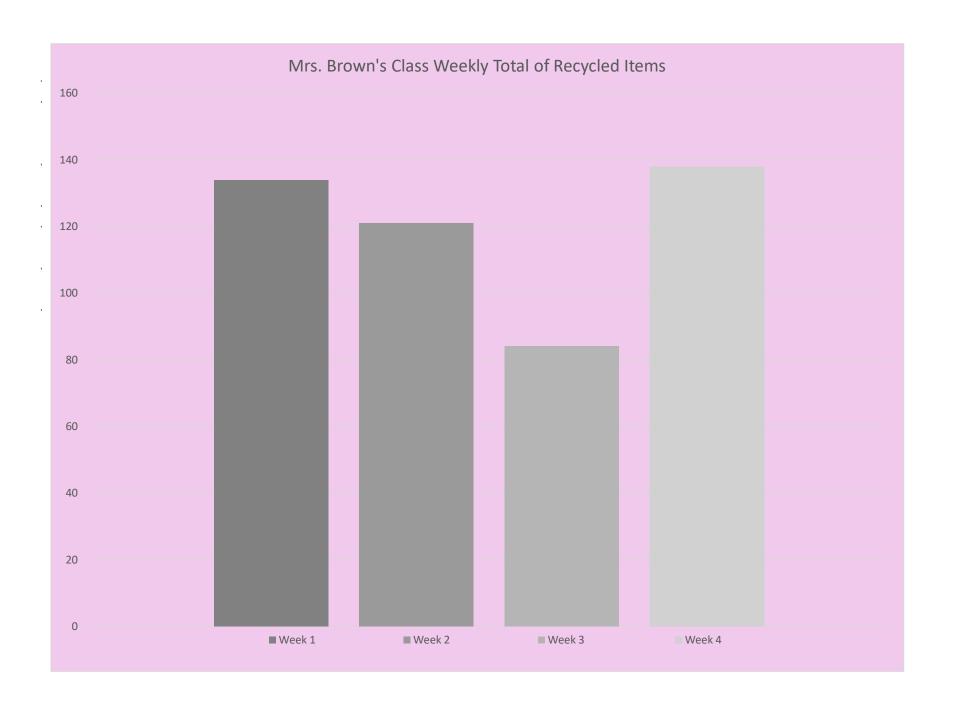

| Mrs. Brown's Class: Recycling Over One Month |        |        |        |        |                  |         |     |                     |  |
|----------------------------------------------|--------|--------|--------|--------|------------------|---------|-----|---------------------|--|
| Recyclable<br>Items                          | Week 1 | Week 2 | Week 3 | Week 4 | Monthly<br>Total | ,       |     | Overall<br>Recycled |  |
| Plastic<br>Bottles                           | 22     | 36     | 15     | 29     | 102              | 25.5 42 |     | 144                 |  |
| Plastic Bags                                 | 57     | 44     | 28     | 33     | 162              | 40.5    | 22  | 84                  |  |
| Aluminum<br>Cans                             | 16     | 13     | 22     | 27     | 78               | 19.5    | 18  | 96                  |  |
| Pieces of Paper                              | 39     | 28     | 19     | 49     | 135              | 33.8    | 20  | 155                 |  |
| Weekly<br>Total                              | 134    | 121    | 84     | 138    | 477              | 29.8    | 102 | 479                 |  |