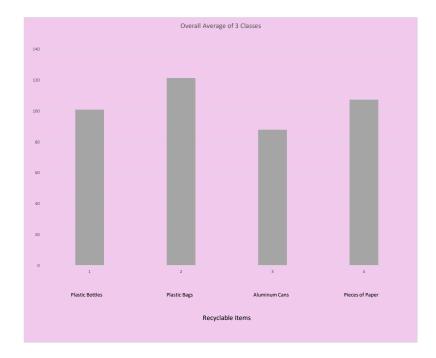

| Recycling Over One Month Comparison |                  |         |                                |                  |         |                                |                  |         |                                |                     |         |
|-------------------------------------|------------------|---------|--------------------------------|------------------|---------|--------------------------------|------------------|---------|--------------------------------|---------------------|---------|
|                                     |                  |         |                                | Mrs.             |         |                                |                  | Mrs.    |                                |                     |         |
| Miss King's                         |                  |         |                                | Brown's          |         |                                | Moore's          |         |                                |                     |         |
| Class                               |                  |         |                                | Class            |         |                                |                  | Class   |                                |                     |         |
| Recyclable<br>Items                 | Monthly<br>Total | Average | Amount<br>Recycled in<br>Homes | Monthly<br>Total | Average | Amount<br>Recycled in<br>Homes | Monthly<br>Total | Average | Amount<br>Recycled in<br>Homes | Overall<br>Recycled | Average |
| Plastic<br>Bottles                  | 118              | 29.5    | 15                             | 102              | 25.5    | 42                             | 101              | 25.3    | 25                             | 403                 | 100.8   |
| Plastic Bags                        | 116              | 29      | 22                             | 162              | 40.5    | 22                             | 121              | 30.3    | 42                             | 485                 | 121.3   |
| Aluminum<br>Cans                    | 87               | 21.8    | 34                             | 78               | 19.5    | 18                             | 97               | 24.3    | 37                             | 351                 | 87.8    |
| Pieces of<br>Paner                  | 118              | 29.5    | 17                             | 135              | 33.8    | 20                             | 115              | 28.8    | 24                             | 429                 | 107.3   |