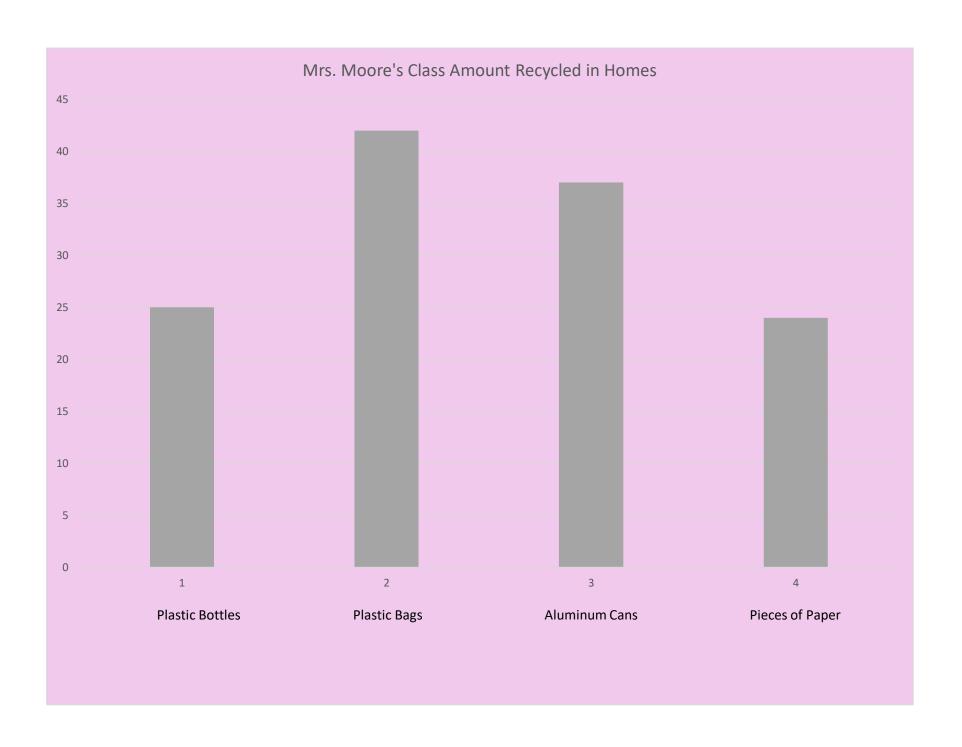

| Mrs. Moore's Class: Recycling Over One Month |        |        |        |                         |     |         |                                |                     |  |
|----------------------------------------------|--------|--------|--------|-------------------------|-----|---------|--------------------------------|---------------------|--|
| Recyclable<br>Items                          | Week 1 | Week 2 | Week 3 | Week 4 Monthly<br>Total |     | Average | Amount<br>Recycled in<br>Homes | Overall<br>Recycled |  |
| Plastic<br>Bottles                           | 25     | 37     | 22     | 17                      | 101 | 25.3    | 25                             | 126                 |  |
| Plastic Bags                                 | 34     | 29     | 28     | 30                      | 121 | 30.3    | 42                             | 163                 |  |
| Aluminum<br>Cans                             | 18     | 23     | 30     | 26                      | 97  | 24.3    | 37                             | 134                 |  |
| Pieces of<br>Paper                           | 44     | 19     | 21     | 31                      | 115 | 28.8    | 24                             | 139                 |  |
| Weekly<br>Total                              | 121    | 108    | 101    | 104                     | 434 | 27.2    | 128                            | 562                 |  |