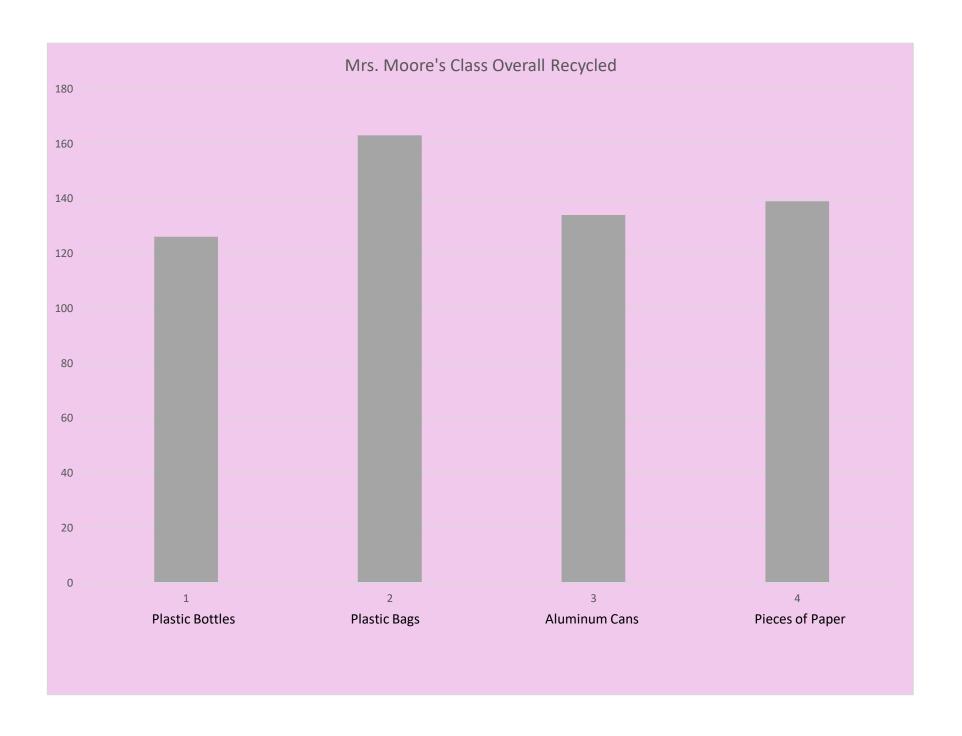

| Mrs. Moore's Class: Recycling Over One Month |        |        |        |                         |     |         |                                |                     |  |
|----------------------------------------------|--------|--------|--------|-------------------------|-----|---------|--------------------------------|---------------------|--|
| Recyclable<br>Items                          | Week 1 | Week 2 | Week 3 | Week 4 Monthly<br>Total |     | Average | Amount<br>Recycled in<br>Homes | Overall<br>Recycled |  |
| Plastic<br>Bottles                           | 25     | 37     | 22     | 17                      | 101 | 25.3    | 25                             | 126                 |  |
| Plastic Bags                                 | 34     | 29     | 28     | 30                      | 121 | 30.3    | 42                             | 163                 |  |
| Aluminum<br>Cans                             | 18     | 23     | 30     | 26                      | 97  | 24.3    | 37                             | 134                 |  |
| Pieces of<br>Paper                           | 44     | 19     | 21     | 31                      | 115 | 28.8    | 24                             | 139                 |  |
| Weekly<br>Total                              | 121    | 108    | 101    | 104                     | 434 | 27.2    | 128                            | 562                 |  |