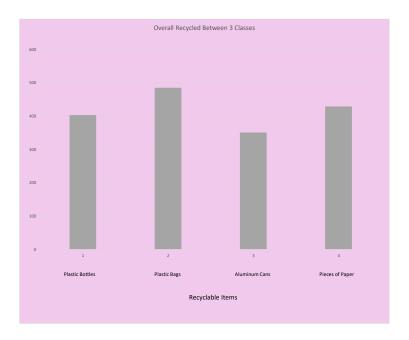

| Recycling Over One Month Comparison |                  |         |                                |                  |         |                                |                  |         |                                |                     |         |
|-------------------------------------|------------------|---------|--------------------------------|------------------|---------|--------------------------------|------------------|---------|--------------------------------|---------------------|---------|
|                                     |                  |         |                                | Mrs.             |         |                                |                  | Mrs.    |                                |                     |         |
| Miss King's                         |                  |         |                                | Brown's          |         |                                | Moore's          |         |                                |                     |         |
| Class                               |                  |         |                                | Class            |         |                                |                  | Class   |                                |                     |         |
| Recyclable<br>Items                 | Monthly<br>Total | Average | Amount<br>Recycled in<br>Homes | Monthly<br>Total | Average | Amount<br>Recycled in<br>Homes | Monthly<br>Total | Average | Amount<br>Recycled in<br>Homes | Overall<br>Recycled | Average |
| Plastic<br>Bottles                  | 118              | 29.5    | 15                             | 102              | 25.5    | 42                             | 101              | 25.3    | 25                             | 403                 | 100.8   |
| Plastic Bags                        | 116              | 29      | 22                             | 162              | 40.5    | 22                             | 121              | 30.3    | 42                             | 485                 | 121.3   |
| Aluminum<br>Cans                    | 87               | 21.8    | 34                             | 78               | 19.5    | 18                             | 97               | 24.3    | 37                             | 351                 | 87.8    |
| Pieces of<br>Paner                  | 118              | 29.5    | 17                             | 135              | 33.8    | 20                             | 115              | 28.8    | 24                             | 429                 | 107.3   |