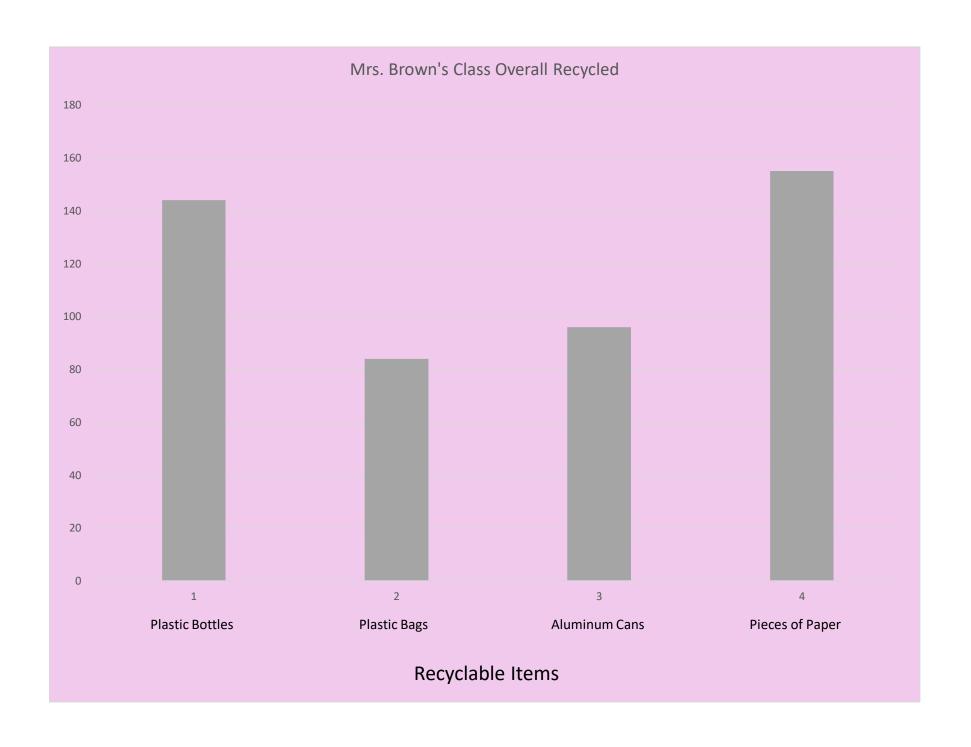

| Mrs. Brown's Class: Recycling Over One Month |        |        |        |        |                  |         |     |                     |  |
|----------------------------------------------|--------|--------|--------|--------|------------------|---------|-----|---------------------|--|
| Recyclable<br>Items                          | Week 1 | Week 2 | Week 3 | Week 4 | Monthly<br>Total | ,       |     | Overall<br>Recycled |  |
| Plastic<br>Bottles                           | 22     | 36     | 15     | 29     | 102              | 25.5 42 |     | 144                 |  |
| Plastic Bags                                 | 57     | 44     | 28     | 33     | 162              | 40.5    | 22  | 84                  |  |
| Aluminum<br>Cans                             | 16     | 13     | 22     | 27     | 78               | 19.5    | 18  | 96                  |  |
| Pieces of Paper                              | 39     | 28     | 19     | 49     | 135              | 33.8    | 20  | 155                 |  |
| Weekly<br>Total                              | 134    | 121    | 84     | 138    | 477              | 29.8    | 102 | 479                 |  |