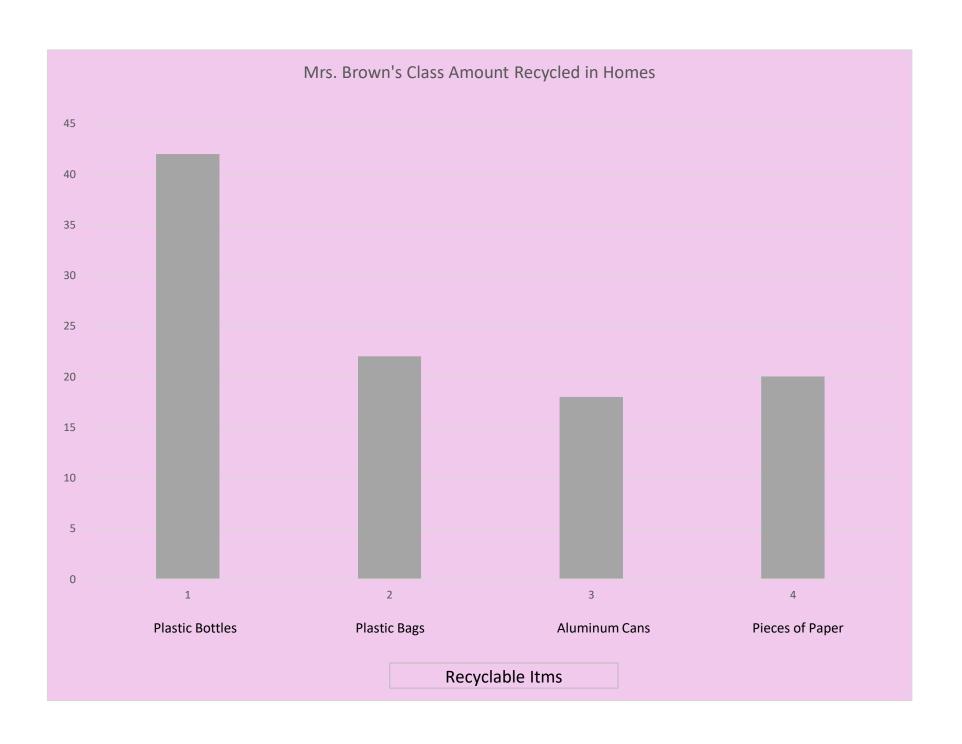

| Mrs. Brown's Class: Recycling Over One Month |        |        |        |        |                  |         |     |                     |  |
|----------------------------------------------|--------|--------|--------|--------|------------------|---------|-----|---------------------|--|
| Recyclable<br>Items                          | Week 1 | Week 2 | Week 3 | Week 4 | Monthly<br>Total | ,       |     | Overall<br>Recycled |  |
| Plastic<br>Bottles                           | 22     | 36     | 15     | 29     | 102              | 25.5 42 |     | 144                 |  |
| Plastic Bags                                 | 57     | 44     | 28     | 33     | 162              | 40.5    | 22  | 84                  |  |
| Aluminum<br>Cans                             | 16     | 13     | 22     | 27     | 78               | 19.5    | 18  | 96                  |  |
| Pieces of Paper                              | 39     | 28     | 19     | 49     | 135              | 33.8    | 20  | 155                 |  |
| Weekly<br>Total                              | 134    | 121    | 84     | 138    | 477              | 29.8    | 102 | 479                 |  |