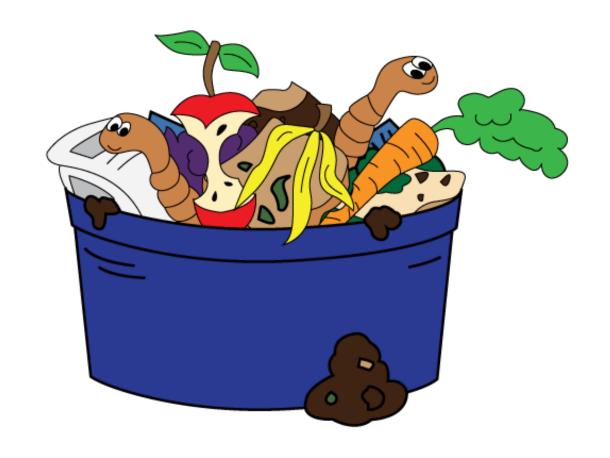

One way to reduce the amount of waste we use is to start a garden. When you grow your own food, you do not have to buy food that is packaged.

Another way to reduce the amount of waste we use is to create a food compost. We can use left over food to create a rich soil that will help our gardens grow.