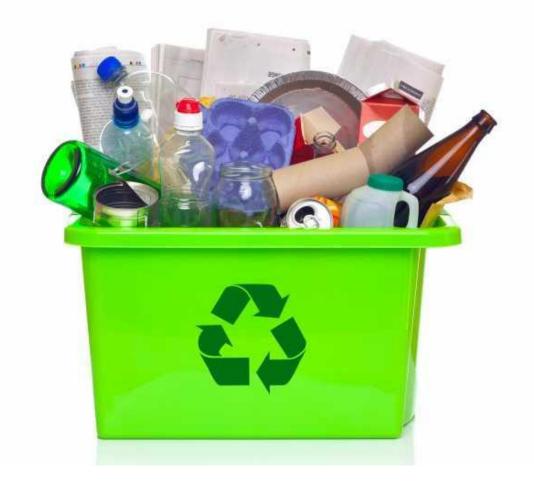

We should also recycle our old material.

Many of the things we use everyday, like plastic bottles, cans, and milk cartons are made out of materials we can recycle.

We can also buy things that are made out of recycled materials. Paper towels, garbage bags, and plastic bottles are examples of things we can buy that are made out of recycled materials.