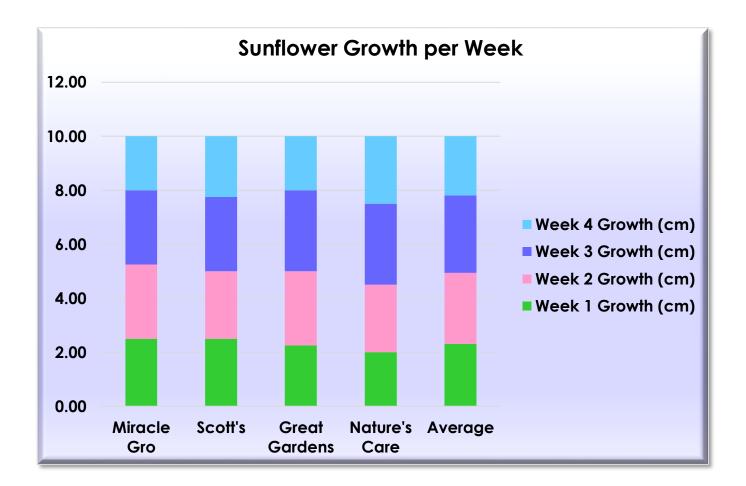

| Sunflower Growth: Does Soil Really Matter? |                          |                          |                          |                          |                                                                                                                                                                                                                                                                                                                                                                                                                                                                                                                                                                                                                                                                                                                                                                                                                                                                                                                                                                                                                                                                                                                                                                                                                                                                                                                                                                                                                                                                                                                                                                                                                                                                                                                                                                                                                                                                                                                                                                                                                                                                                                                                |              |                |              |  |  |  |  |
|--------------------------------------------|--------------------------|--------------------------|--------------------------|--------------------------|--------------------------------------------------------------------------------------------------------------------------------------------------------------------------------------------------------------------------------------------------------------------------------------------------------------------------------------------------------------------------------------------------------------------------------------------------------------------------------------------------------------------------------------------------------------------------------------------------------------------------------------------------------------------------------------------------------------------------------------------------------------------------------------------------------------------------------------------------------------------------------------------------------------------------------------------------------------------------------------------------------------------------------------------------------------------------------------------------------------------------------------------------------------------------------------------------------------------------------------------------------------------------------------------------------------------------------------------------------------------------------------------------------------------------------------------------------------------------------------------------------------------------------------------------------------------------------------------------------------------------------------------------------------------------------------------------------------------------------------------------------------------------------------------------------------------------------------------------------------------------------------------------------------------------------------------------------------------------------------------------------------------------------------------------------------------------------------------------------------------------------|--------------|----------------|--------------|--|--|--|--|
| Control: Plenty of Water                   |                          |                          |                          |                          |                                                                                                                                                                                                                                                                                                                                                                                                                                                                                                                                                                                                                                                                                                                                                                                                                                                                                                                                                                                                                                                                                                                                                                                                                                                                                                                                                                                                                                                                                                                                                                                                                                                                                                                                                                                                                                                                                                                                                                                                                                                                                                                                |              |                |              |  |  |  |  |
| Soil Brands                                | Week 1<br>Growth<br>(cm) | Week 2<br>Growth<br>(cm) | Week 3<br>Growth<br>(cm) | Week 4<br>Growth<br>(cm) | Frowth Compared and the solution of the soluti |              |                |              |  |  |  |  |
| Miracle Gro<br>Scott's                     | 2.50<br>2.50             | 2.75<br>2.50             | 2.75<br>2.75             | 2.00<br>2.25             | 10.00<br>10.00                                                                                                                                                                                                                                                                                                                                                                                                                                                                                                                                                                                                                                                                                                                                                                                                                                                                                                                                                                                                                                                                                                                                                                                                                                                                                                                                                                                                                                                                                                                                                                                                                                                                                                                                                                                                                                                                                                                                                                                                                                                                                                                 | 2.50<br>2.50 | 20.00<br>20.00 | 0.50<br>0.50 |  |  |  |  |
| Great Gardens                              | 2.25                     | 2.75                     | 3.00                     | 2.00                     | 10.00                                                                                                                                                                                                                                                                                                                                                                                                                                                                                                                                                                                                                                                                                                                                                                                                                                                                                                                                                                                                                                                                                                                                                                                                                                                                                                                                                                                                                                                                                                                                                                                                                                                                                                                                                                                                                                                                                                                                                                                                                                                                                                                          | 2.50         | 20.00          | 0.50         |  |  |  |  |
| Nature's Care                              | 2.00                     | 2.50                     | 3.00                     | 2.50                     | 10.00                                                                                                                                                                                                                                                                                                                                                                                                                                                                                                                                                                                                                                                                                                                                                                                                                                                                                                                                                                                                                                                                                                                                                                                                                                                                                                                                                                                                                                                                                                                                                                                                                                                                                                                                                                                                                                                                                                                                                                                                                                                                                                                          | 2.50         | 20.00          | 0.50         |  |  |  |  |
| Average                                    | 2.31                     | 2.63                     | 2.88                     | 2.19                     | 10.00                                                                                                                                                                                                                                                                                                                                                                                                                                                                                                                                                                                                                                                                                                                                                                                                                                                                                                                                                                                                                                                                                                                                                                                                                                                                                                                                                                                                                                                                                                                                                                                                                                                                                                                                                                                                                                                                                                                                                                                                                                                                                                                          | 2.50         | 20.00          | 0.50         |  |  |  |  |