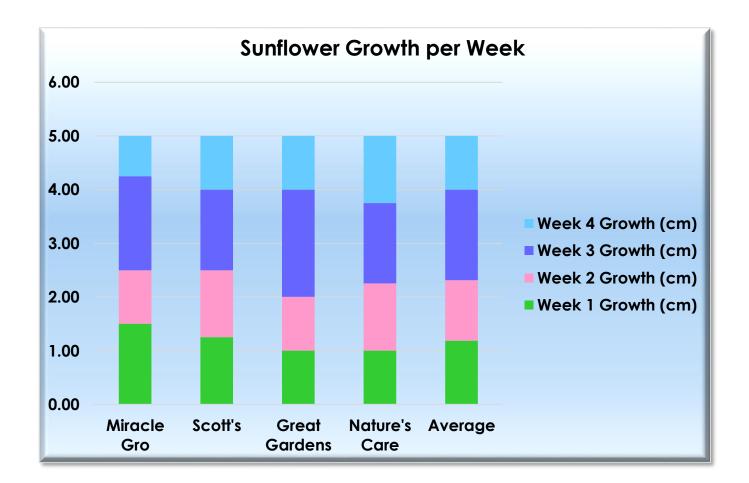

| Sunflower Growth: Does Soil Really Matter? |                          |                          |                          |                          |                                                                                                                                                                                                                                                                                                                                                                                                                                                                                                                                                                                                                                                                                                                                                                                                                                                                                                                                                                                                                                                                                                                                                                                                                                                                                                                                                                                                                                                                                                                                                                                                                                                                                                                                                                                                                                                                                                                                                                                                                                                                                                                                |              |                |              |  |  |  |  |
|--------------------------------------------|--------------------------|--------------------------|--------------------------|--------------------------|--------------------------------------------------------------------------------------------------------------------------------------------------------------------------------------------------------------------------------------------------------------------------------------------------------------------------------------------------------------------------------------------------------------------------------------------------------------------------------------------------------------------------------------------------------------------------------------------------------------------------------------------------------------------------------------------------------------------------------------------------------------------------------------------------------------------------------------------------------------------------------------------------------------------------------------------------------------------------------------------------------------------------------------------------------------------------------------------------------------------------------------------------------------------------------------------------------------------------------------------------------------------------------------------------------------------------------------------------------------------------------------------------------------------------------------------------------------------------------------------------------------------------------------------------------------------------------------------------------------------------------------------------------------------------------------------------------------------------------------------------------------------------------------------------------------------------------------------------------------------------------------------------------------------------------------------------------------------------------------------------------------------------------------------------------------------------------------------------------------------------------|--------------|----------------|--------------|--|--|--|--|
| Control: Plenty of Water                   |                          |                          |                          |                          |                                                                                                                                                                                                                                                                                                                                                                                                                                                                                                                                                                                                                                                                                                                                                                                                                                                                                                                                                                                                                                                                                                                                                                                                                                                                                                                                                                                                                                                                                                                                                                                                                                                                                                                                                                                                                                                                                                                                                                                                                                                                                                                                |              |                |              |  |  |  |  |
| Soil Brands                                | Week 1<br>Growth<br>(cm) | Week 2<br>Growth<br>(cm) | Week 3<br>Growth<br>(cm) | Week 4<br>Growth<br>(cm) | Frowth Compared and the solution of the soluti |              |                |              |  |  |  |  |
| Miracle Gro<br>Scott's                     | 2.50<br>2.50             | 2.75<br>2.50             | 2.75<br>2.75             | 2.00<br>2.25             | 10.00<br>10.00                                                                                                                                                                                                                                                                                                                                                                                                                                                                                                                                                                                                                                                                                                                                                                                                                                                                                                                                                                                                                                                                                                                                                                                                                                                                                                                                                                                                                                                                                                                                                                                                                                                                                                                                                                                                                                                                                                                                                                                                                                                                                                                 | 2.50<br>2.50 | 20.00<br>20.00 | 0.50<br>0.50 |  |  |  |  |
| Great Gardens                              | 2.25                     | 2.75                     | 3.00                     | 2.00                     | 10.00                                                                                                                                                                                                                                                                                                                                                                                                                                                                                                                                                                                                                                                                                                                                                                                                                                                                                                                                                                                                                                                                                                                                                                                                                                                                                                                                                                                                                                                                                                                                                                                                                                                                                                                                                                                                                                                                                                                                                                                                                                                                                                                          | 2.50         | 20.00          | 0.50         |  |  |  |  |
| Nature's Care                              | 2.00                     | 2.50                     | 3.00                     | 2.50                     | 10.00                                                                                                                                                                                                                                                                                                                                                                                                                                                                                                                                                                                                                                                                                                                                                                                                                                                                                                                                                                                                                                                                                                                                                                                                                                                                                                                                                                                                                                                                                                                                                                                                                                                                                                                                                                                                                                                                                                                                                                                                                                                                                                                          | 2.50         | 20.00          | 0.50         |  |  |  |  |
| Average                                    | 2.31                     | 2.63                     | 2.88                     | 2.19                     | 10.00                                                                                                                                                                                                                                                                                                                                                                                                                                                                                                                                                                                                                                                                                                                                                                                                                                                                                                                                                                                                                                                                                                                                                                                                                                                                                                                                                                                                                                                                                                                                                                                                                                                                                                                                                                                                                                                                                                                                                                                                                                                                                                                          | 2.50         | 20.00          | 0.50         |  |  |  |  |