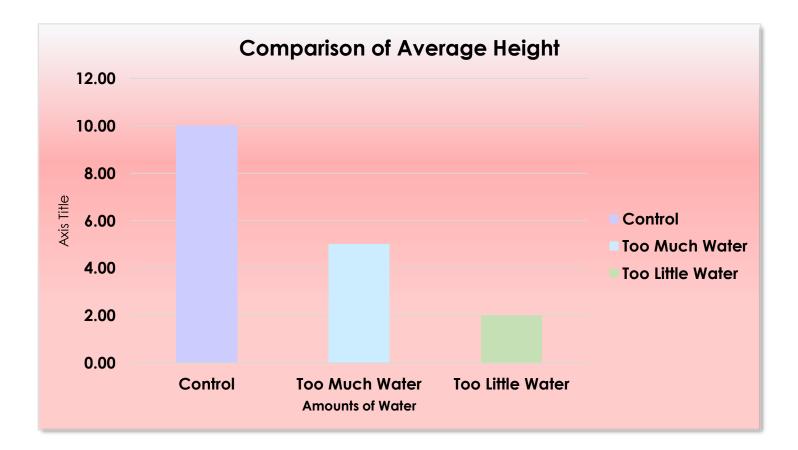

| Comparing Soil Types and<br>Amount of Water |                |                       |                                        |                |                       |                                        |                  |                       |                                        |                                                    |                                                           |
|---------------------------------------------|----------------|-----------------------|----------------------------------------|----------------|-----------------------|----------------------------------------|------------------|-----------------------|----------------------------------------|----------------------------------------------------|-----------------------------------------------------------|
|                                             |                | Contro                | bl                                     | Too Much Water |                       |                                        | Too Little Water |                       |                                        |                                                    |                                                           |
| Soil<br>Brands                              | Height<br>(cm) | Avg<br>Growth<br>(cm) | Growth/<br>Liter of<br>Water<br>(cm/L) | Height<br>(cm) | Avg<br>Growth<br>(cm) | Growth/<br>Liter of<br>Water<br>(cm/L) | Height<br>(cm)   | Avg<br>Growth<br>(cm) | Growth/<br>Liter of<br>Water<br>(cm/L) | Height<br>Difference<br>(Control-Too<br>Much Water | Height<br>Difference<br>(Control-<br>Too Little<br>Water) |
| Miracle<br>Gro                              | 10.00          | 2.50                  | 0.50                                   | 5.00           | 1.25                  | 0.13                                   | 2.00             | 0.50                  | 0.40                                   | 5.00                                               | 8.00                                                      |
| Scott's                                     | 10.00          | 2.50                  | 0.50                                   | 5.00           | 1.25                  | 0.13                                   | 2.00             | 0.50                  | 0.40                                   | 5.00                                               | 8.00                                                      |
| Great<br>Gardens                            | 10.00          | 2.50                  | 0.50                                   | 5.00           | 1.25                  | 0.13                                   | 2.00             | 0.50                  | 0.40                                   | 5.00                                               | 8.00                                                      |
| Nature's<br>Care                            | 10.00          | 2.50                  | 0.50                                   | 5.00           | 1.25                  | 0.13                                   | 2.00             | 0.50                  | 0.40                                   | 5.00                                               | 8.00                                                      |
| Average                                     | 10.00          | 2.50                  | 0.50                                   | 5.00           | 1.25                  | 0.13                                   | 2.00             | 0.50                  | 0.40                                   | 5.00                                               | 8.00                                                      |