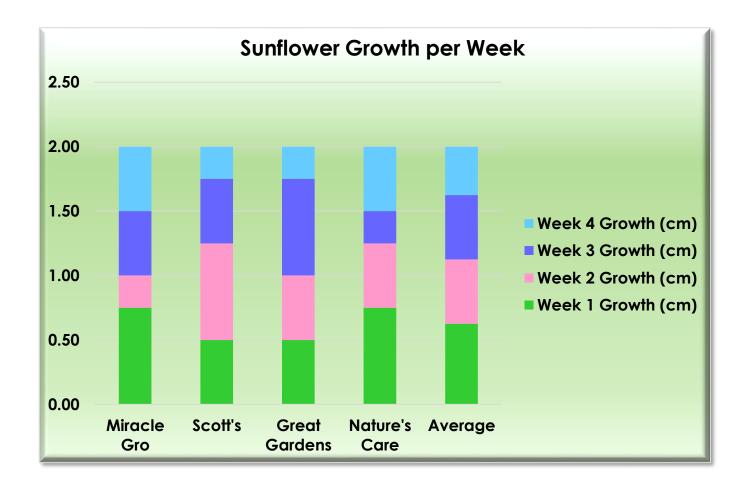

| Sunflower Growth: Does Soil Really Matter? |                          |                          |                                                                           |              |              |              |                |              |  |  |
|--------------------------------------------|--------------------------|--------------------------|---------------------------------------------------------------------------|--------------|--------------|--------------|----------------|--------------|--|--|
| Too Much Water                             |                          |                          |                                                                           |              |              |              |                |              |  |  |
| Soil Brands                                | Week 1<br>Growth<br>(cm) | Week 2<br>Growth<br>(cm) | wth Growth Growth Iotal Height Average Growth Iotal Amount of Growth/Lite |              |              |              |                |              |  |  |
| Miracle Gro<br>Scott's                     | 1.50<br>1.25             | 1.00<br>1.25             | 1.75<br>1.50                                                              | 0.75<br>1.00 | 5.00<br>5.00 | 1.25<br>1.25 | 40.00<br>40.00 | 0.13<br>0.13 |  |  |
| Great Gardens                              | 1.00                     | 1.00                     | 2.00                                                                      | 1.00         | 5.00         | 1.25         | 40.00          | 0.13         |  |  |
| Nature's Care                              | 1.00                     | 1.25                     | 1.50                                                                      | 1.25         | 5.00         | 1.25         | 40.00          | 0.13         |  |  |
| Average                                    | 1.19                     | 1.13                     | 1.69                                                                      | 1.00         | 5.00         | 1.25         | 40.00          | 0.13         |  |  |