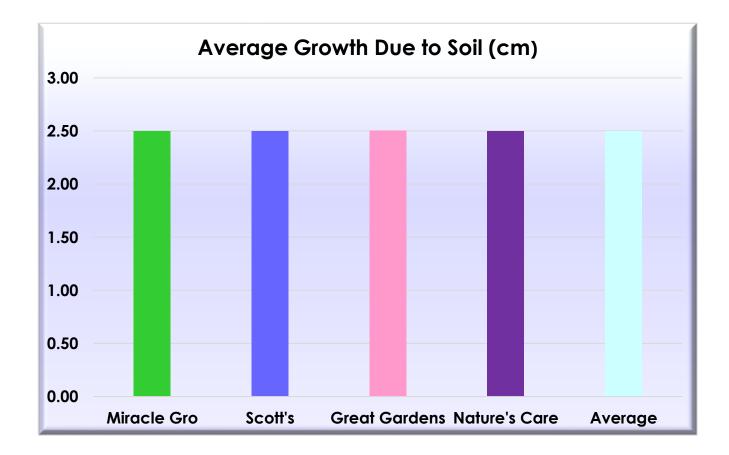

| Sunflower Growth: Does Soil Really Matter? |                          |                          |                          |                          |                                                                                                                                                                                                                                                                                                                                                                                                                                                                                                                                                                                                                                                                                                                                                                                                                                                                                                                                                                                                                                                                                                                                                                                                                                                                                                                                                                                                                                                                                                                                                                                                                                                                                                                                                                                                                                                                                                                                                                                                                                                                                                                                |              |                |              |  |  |  |  |
|--------------------------------------------|--------------------------|--------------------------|--------------------------|--------------------------|--------------------------------------------------------------------------------------------------------------------------------------------------------------------------------------------------------------------------------------------------------------------------------------------------------------------------------------------------------------------------------------------------------------------------------------------------------------------------------------------------------------------------------------------------------------------------------------------------------------------------------------------------------------------------------------------------------------------------------------------------------------------------------------------------------------------------------------------------------------------------------------------------------------------------------------------------------------------------------------------------------------------------------------------------------------------------------------------------------------------------------------------------------------------------------------------------------------------------------------------------------------------------------------------------------------------------------------------------------------------------------------------------------------------------------------------------------------------------------------------------------------------------------------------------------------------------------------------------------------------------------------------------------------------------------------------------------------------------------------------------------------------------------------------------------------------------------------------------------------------------------------------------------------------------------------------------------------------------------------------------------------------------------------------------------------------------------------------------------------------------------|--------------|----------------|--------------|--|--|--|--|
| Control: Plenty of Water                   |                          |                          |                          |                          |                                                                                                                                                                                                                                                                                                                                                                                                                                                                                                                                                                                                                                                                                                                                                                                                                                                                                                                                                                                                                                                                                                                                                                                                                                                                                                                                                                                                                                                                                                                                                                                                                                                                                                                                                                                                                                                                                                                                                                                                                                                                                                                                |              |                |              |  |  |  |  |
| Soil Brands                                | Week 1<br>Growth<br>(cm) | Week 2<br>Growth<br>(cm) | Week 3<br>Growth<br>(cm) | Week 4<br>Growth<br>(cm) | Frowth Compared and the solution of the soluti |              |                |              |  |  |  |  |
| Miracle Gro<br>Scott's                     | 2.50<br>2.50             | 2.75<br>2.50             | 2.75<br>2.75             | 2.00<br>2.25             | 10.00<br>10.00                                                                                                                                                                                                                                                                                                                                                                                                                                                                                                                                                                                                                                                                                                                                                                                                                                                                                                                                                                                                                                                                                                                                                                                                                                                                                                                                                                                                                                                                                                                                                                                                                                                                                                                                                                                                                                                                                                                                                                                                                                                                                                                 | 2.50<br>2.50 | 20.00<br>20.00 | 0.50<br>0.50 |  |  |  |  |
| Great Gardens                              | 2.25                     | 2.75                     | 3.00                     | 2.00                     | 10.00                                                                                                                                                                                                                                                                                                                                                                                                                                                                                                                                                                                                                                                                                                                                                                                                                                                                                                                                                                                                                                                                                                                                                                                                                                                                                                                                                                                                                                                                                                                                                                                                                                                                                                                                                                                                                                                                                                                                                                                                                                                                                                                          | 2.50         | 20.00          | 0.50         |  |  |  |  |
| Nature's Care                              | 2.00                     | 2.50                     | 3.00                     | 2.50                     | 10.00                                                                                                                                                                                                                                                                                                                                                                                                                                                                                                                                                                                                                                                                                                                                                                                                                                                                                                                                                                                                                                                                                                                                                                                                                                                                                                                                                                                                                                                                                                                                                                                                                                                                                                                                                                                                                                                                                                                                                                                                                                                                                                                          | 2.50         | 20.00          | 0.50         |  |  |  |  |
| Average                                    | 2.31                     | 2.63                     | 2.88                     | 2.19                     | 10.00                                                                                                                                                                                                                                                                                                                                                                                                                                                                                                                                                                                                                                                                                                                                                                                                                                                                                                                                                                                                                                                                                                                                                                                                                                                                                                                                                                                                                                                                                                                                                                                                                                                                                                                                                                                                                                                                                                                                                                                                                                                                                                                          | 2.50         | 20.00          | 0.50         |  |  |  |  |

| Comparing Soil Types and<br>Amount of Water |                |                       |                                        |                |                       |                                        |                  |                       |                                        |                                                    |                                                           |
|---------------------------------------------|----------------|-----------------------|----------------------------------------|----------------|-----------------------|----------------------------------------|------------------|-----------------------|----------------------------------------|----------------------------------------------------|-----------------------------------------------------------|
|                                             |                | Contro                | bl                                     | Too Much Water |                       |                                        | Too Little Water |                       |                                        |                                                    |                                                           |
| Soil<br>Brands                              | Height<br>(cm) | Avg<br>Growth<br>(cm) | Growth/<br>Liter of<br>Water<br>(cm/L) | Height<br>(cm) | Avg<br>Growth<br>(cm) | Growth/<br>Liter of<br>Water<br>(cm/L) | Height<br>(cm)   | Avg<br>Growth<br>(cm) | Growth/<br>Liter of<br>Water<br>(cm/L) | Height<br>Difference<br>(Control-Too<br>Much Water | Height<br>Difference<br>(Control-<br>Too Little<br>Water) |
| Miracle<br>Gro                              | 10.00          | 2.50                  | 0.50                                   | 5.00           | 1.25                  | 0.13                                   | 2.00             | 0.50                  | 0.40                                   | 5.00                                               | 8.00                                                      |
| Scott's                                     | 10.00          | 2.50                  | 0.50                                   | 5.00           | 1.25                  | 0.13                                   | 2.00             | 0.50                  | 0.40                                   | 5.00                                               | 8.00                                                      |
| Great<br>Gardens                            | 10.00          | 2.50                  | 0.50                                   | 5.00           | 1.25                  | 0.13                                   | 2.00             | 0.50                  | 0.40                                   | 5.00                                               | 8.00                                                      |
| Nature's<br>Care                            | 10.00          | 2.50                  | 0.50                                   | 5.00           | 1.25                  | 0.13                                   | 2.00             | 0.50                  | 0.40                                   | 5.00                                               | 8.00                                                      |
| Average                                     | 10.00          | 2.50                  | 0.50                                   | 5.00           | 1.25                  | 0.13                                   | 2.00             | 0.50                  | 0.40                                   | 5.00                                               | 8.00                                                      |