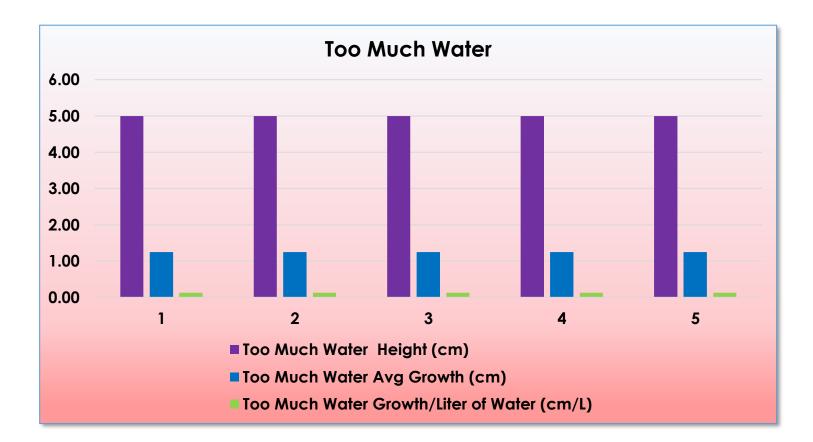

| Sunflower Growth: Does Soil Really Matter? |                          |                          |                                                                           |              |              |              |                |              |  |  |
|--------------------------------------------|--------------------------|--------------------------|---------------------------------------------------------------------------|--------------|--------------|--------------|----------------|--------------|--|--|
| Too Much Water                             |                          |                          |                                                                           |              |              |              |                |              |  |  |
| Soil Brands                                | Week 1<br>Growth<br>(cm) | Week 2<br>Growth<br>(cm) | wth Growth Growth Iotal Height Average Growth Iotal Amount of Growth/Lite |              |              |              |                |              |  |  |
| Miracle Gro<br>Scott's                     | 1.50<br>1.25             | 1.00<br>1.25             | 1.75<br>1.50                                                              | 0.75<br>1.00 | 5.00<br>5.00 | 1.25<br>1.25 | 40.00<br>40.00 | 0.13<br>0.13 |  |  |
| Great Gardens                              | 1.00                     | 1.00                     | 2.00                                                                      | 1.00         | 5.00         | 1.25         | 40.00          | 0.13         |  |  |
| Nature's Care                              | 1.00                     | 1.25                     | 1.50                                                                      | 1.25         | 5.00         | 1.25         | 40.00          | 0.13         |  |  |
| Average                                    | 1.19                     | 1.13                     | 1.69                                                                      | 1.00         | 5.00         | 1.25         | 40.00          | 0.13         |  |  |