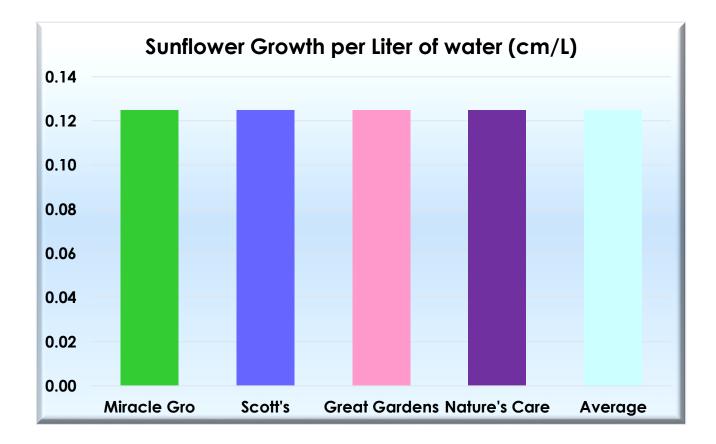

| Sunflower Growth: Does Soil Really Matter? |                          |                          |                                                                           |              |              |              |                |              |  |  |
|--------------------------------------------|--------------------------|--------------------------|---------------------------------------------------------------------------|--------------|--------------|--------------|----------------|--------------|--|--|
| Too Much Water                             |                          |                          |                                                                           |              |              |              |                |              |  |  |
| Soil Brands                                | Week 1<br>Growth<br>(cm) | Week 2<br>Growth<br>(cm) | wth Growth Growth Iotal Height Average Growth Iotal Amount of Growth/Lite |              |              |              |                |              |  |  |
| Miracle Gro<br>Scott's                     | 1.50<br>1.25             | 1.00<br>1.25             | 1.75<br>1.50                                                              | 0.75<br>1.00 | 5.00<br>5.00 | 1.25<br>1.25 | 40.00<br>40.00 | 0.13<br>0.13 |  |  |
| Great Gardens                              | 1.00                     | 1.00                     | 2.00                                                                      | 1.00         | 5.00         | 1.25         | 40.00          | 0.13         |  |  |
| Nature's Care                              | 1.00                     | 1.25                     | 1.50                                                                      | 1.25         | 5.00         | 1.25         | 40.00          | 0.13         |  |  |
| Average                                    | 1.19                     | 1.13                     | 1.69                                                                      | 1.00         | 5.00         | 1.25         | 40.00          | 0.13         |  |  |