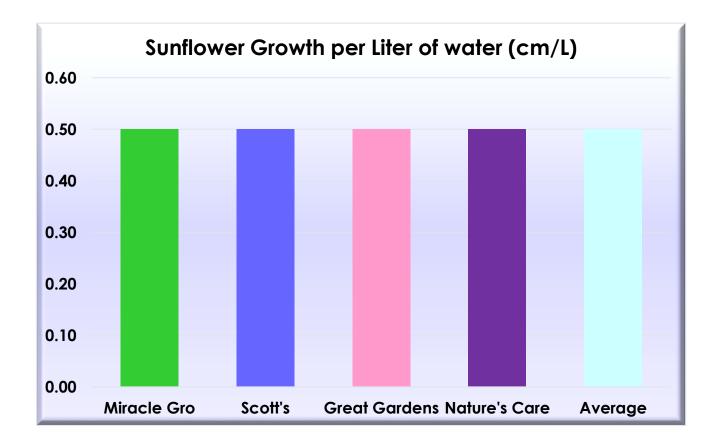

| Sunflower Growth: Does Soil Really Matter? |                          |                          |                          |                          |                                                                                                                                                                                                                                                                                                                                                                                                                                                                                                                                                                                                                                                                                                                                                                                                                                                                                                                                                                                                                                                                                                                                                                                                                                                                                                                                                                                                                                                                                                                                                                                                                                                                                                                                                                                                                                                                                                                                                                                                                                                                                                                                |              |                |              |  |  |  |  |
|--------------------------------------------|--------------------------|--------------------------|--------------------------|--------------------------|--------------------------------------------------------------------------------------------------------------------------------------------------------------------------------------------------------------------------------------------------------------------------------------------------------------------------------------------------------------------------------------------------------------------------------------------------------------------------------------------------------------------------------------------------------------------------------------------------------------------------------------------------------------------------------------------------------------------------------------------------------------------------------------------------------------------------------------------------------------------------------------------------------------------------------------------------------------------------------------------------------------------------------------------------------------------------------------------------------------------------------------------------------------------------------------------------------------------------------------------------------------------------------------------------------------------------------------------------------------------------------------------------------------------------------------------------------------------------------------------------------------------------------------------------------------------------------------------------------------------------------------------------------------------------------------------------------------------------------------------------------------------------------------------------------------------------------------------------------------------------------------------------------------------------------------------------------------------------------------------------------------------------------------------------------------------------------------------------------------------------------|--------------|----------------|--------------|--|--|--|--|
| Control: Plenty of Water                   |                          |                          |                          |                          |                                                                                                                                                                                                                                                                                                                                                                                                                                                                                                                                                                                                                                                                                                                                                                                                                                                                                                                                                                                                                                                                                                                                                                                                                                                                                                                                                                                                                                                                                                                                                                                                                                                                                                                                                                                                                                                                                                                                                                                                                                                                                                                                |              |                |              |  |  |  |  |
| Soil Brands                                | Week 1<br>Growth<br>(cm) | Week 2<br>Growth<br>(cm) | Week 3<br>Growth<br>(cm) | Week 4<br>Growth<br>(cm) | Frowth Compared and the solution of the soluti |              |                |              |  |  |  |  |
| Miracle Gro<br>Scott's                     | 2.50<br>2.50             | 2.75<br>2.50             | 2.75<br>2.75             | 2.00<br>2.25             | 10.00<br>10.00                                                                                                                                                                                                                                                                                                                                                                                                                                                                                                                                                                                                                                                                                                                                                                                                                                                                                                                                                                                                                                                                                                                                                                                                                                                                                                                                                                                                                                                                                                                                                                                                                                                                                                                                                                                                                                                                                                                                                                                                                                                                                                                 | 2.50<br>2.50 | 20.00<br>20.00 | 0.50<br>0.50 |  |  |  |  |
| Great Gardens                              | 2.25                     | 2.75                     | 3.00                     | 2.00                     | 10.00                                                                                                                                                                                                                                                                                                                                                                                                                                                                                                                                                                                                                                                                                                                                                                                                                                                                                                                                                                                                                                                                                                                                                                                                                                                                                                                                                                                                                                                                                                                                                                                                                                                                                                                                                                                                                                                                                                                                                                                                                                                                                                                          | 2.50         | 20.00          | 0.50         |  |  |  |  |
| Nature's Care                              | 2.00                     | 2.50                     | 3.00                     | 2.50                     | 10.00                                                                                                                                                                                                                                                                                                                                                                                                                                                                                                                                                                                                                                                                                                                                                                                                                                                                                                                                                                                                                                                                                                                                                                                                                                                                                                                                                                                                                                                                                                                                                                                                                                                                                                                                                                                                                                                                                                                                                                                                                                                                                                                          | 2.50         | 20.00          | 0.50         |  |  |  |  |
| Average                                    | 2.31                     | 2.63                     | 2.88                     | 2.19                     | 10.00                                                                                                                                                                                                                                                                                                                                                                                                                                                                                                                                                                                                                                                                                                                                                                                                                                                                                                                                                                                                                                                                                                                                                                                                                                                                                                                                                                                                                                                                                                                                                                                                                                                                                                                                                                                                                                                                                                                                                                                                                                                                                                                          | 2.50         | 20.00          | 0.50         |  |  |  |  |