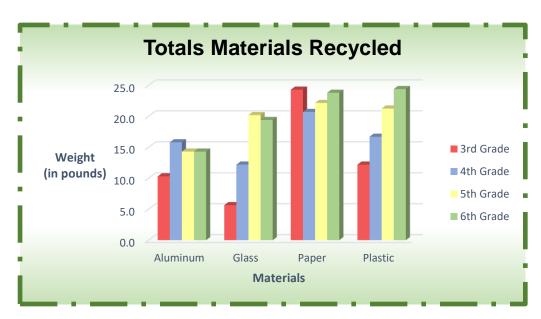

| Comparison |          |       |       |         |        |         |
|------------|----------|-------|-------|---------|--------|---------|
|            | Aluminum | Glass | Paper | Plastic | Totals | Average |
| 3rd Grade  | 10.3     | 5.7   | 24.3  | 12.2    | 52.5   | 13.1    |
| 4th Grade  | 15.8     | 12.2  | 20.7  | 16.7    | 65.4   | 16.4    |
| 5th Grade  | 14.3     | 20.2  | 22.2  | 21.3    | 77.9   | 19.5    |
| 6th Grade  | 14.3     | 19.4  | 23.8  | 24.4    | 81.9   | 20.5    |
| Totals     | 54.7     | 57.5  | 91.0  | 74.6    | 277.7  |         |