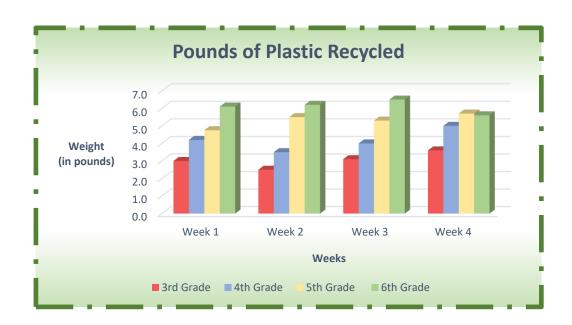

| Plastic   |        |        |        |        |        |         |
|-----------|--------|--------|--------|--------|--------|---------|
|           | Week 1 | Week 2 | Week 3 | Week 4 | Totals | Average |
| 3rd Grade | 3.0    | 2.5    | 3.1    | 3.6    | 12.2   | 3.1     |
| 4th Grade | 4.2    | 3.5    | 4.0    | 5.0    | 16.7   | 4.2     |
| 5th Grade | 4.8    | 5.5    | 5.3    | 5.7    | 21.3   | 5.3     |
| 6th Grade | 6.1    | 6.2    | 6.5    | 5.6    | 24.4   | 6.1     |
| Totals    | 18.1   | 17.7   | 18.9   | 19.9   | 74.6   | 18.6    |