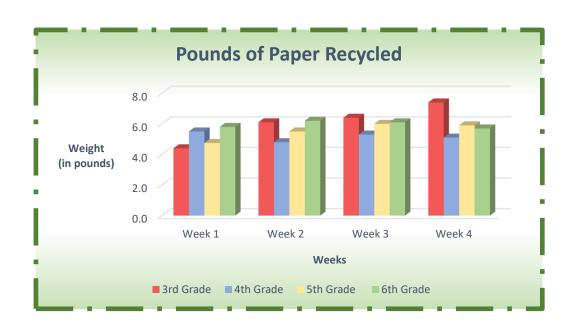

| Paper     |        |        |        |        |        |         |  |
|-----------|--------|--------|--------|--------|--------|---------|--|
|           | Week 1 | Week 2 | Week 3 | Week 4 | Totals | Average |  |
| 3rd Grade | 4.4    | 6.1    | 6.4    | 7.4    | 24.3   | 6.1     |  |
| 4th Grade | 5.5    | 4.8    | 5.3    | 5.1    | 20.7   | 5.2     |  |
| 5th Grade | 4.8    | 5.5    | 6.0    | 5.9    | 22.2   | 5.5     |  |
| 6th Grade | 5.8    | 6.2    | 6.1    | 5.7    | 23.8   | 6.0     |  |
| Totals    | 20.5   | 22.6   | 23.8   | 24.1   | 91.0   | 22.7    |  |