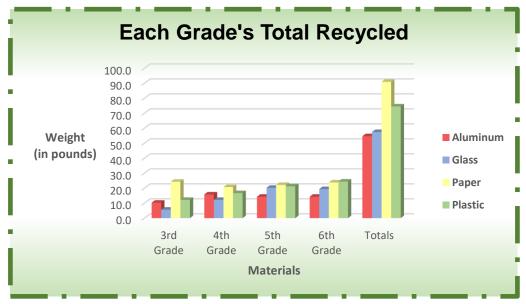

| Comparison |          |       |       |         |        |         |
|------------|----------|-------|-------|---------|--------|---------|
|            | Aluminum | Glass | Paper | Plastic | Totals | Average |
| 3rd Grade  | 10.3     | 5.7   | 24.3  | 12.2    | 52.5   | 13.1    |
| 4th Grade  | 15.8     | 12.2  | 20.7  | 16.7    | 65.4   | 16.4    |
| 5th Grade  | 14.3     | 20.2  | 22.2  | 21.3    | 77.9   | 19.5    |
| 6th Grade  | 14.3     | 19.4  | 23.8  | 24.4    | 81.9   | 20.5    |
| Totals     | 54.7     | 57.5  | 91.0  | 74.6    | 277.7  |         |