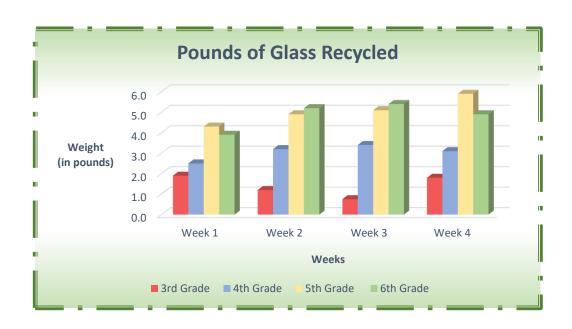

| Glass     |        |        |        |        |        |         |  |
|-----------|--------|--------|--------|--------|--------|---------|--|
|           | Week 1 | Week 2 | Week 3 | Week 4 | Totals | Average |  |
| 3rd Grade | 1.9    | 1.2    | 0.8    | 1.8    | 5.7    | 1.4     |  |
| 4th Grade | 2.5    | 3.2    | 3.4    | 3.1    | 12.2   | 3.1     |  |
| 5th Grade | 4.3    | 4.9    | 5.1    | 5.9    | 20.2   | 5.1     |  |
| 6th Grade | 3.9    | 5.2    | 5.4    | 4.9    | 19.4   | 4.9     |  |
| Totals    | 12.6   | 14.5   | 14.7   | 15.7   | 57.5   | 14.4    |  |