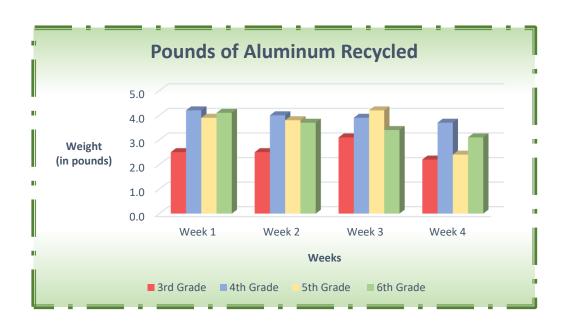

| Aluminum  |        |        |        |        |        |         |
|-----------|--------|--------|--------|--------|--------|---------|
|           | Week 1 | Week 2 | Week 3 | Week 4 | Totals | Average |
| 3rd Grade | 2.5    | 2.5    | 3.1    | 2.2    | 10.3   | 2.6     |
| 4th Grade | 4.2    | 4.0    | 3.9    | 3.7    | 15.8   | 4.0     |
| 5th Grade | 3.9    | 3.8    | 4.2    | 2.4    | 14.3   | 3.6     |
| 6th Grade | 4.1    | 3.7    | 3.4    | 3.1    | 14.3   | 3.6     |
| Totals    | 14.7   | 14.0   | 14.6   | 11.4   | 54.7   | 13.7    |