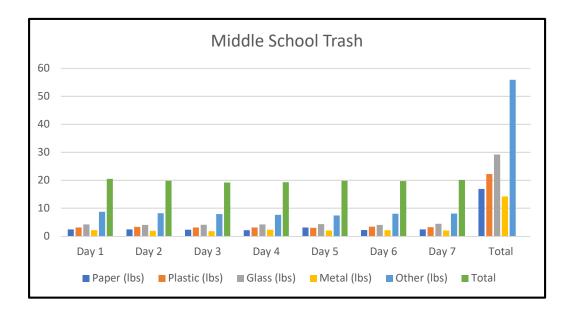

| Middle School Trash |       |       |        |       |       |       |       |       |
|---------------------|-------|-------|--------|-------|-------|-------|-------|-------|
|                     | Day 1 | Day 2 | Day 3  | Day 4 | Day 5 | Day 6 | Day 7 | Total |
| Paper (lbs)         | 2.    | 4 2   | 4 2.3  | 2.1   | 3.1   | 2.2   | 2.4   | 16.9  |
| Plastic (lbs)       | 3.    | 1 3.  | 3 3.1  | . 3.1 | 3     | 3.4   | 3.2   | 22.2  |
| Glass (lbs)         | 4.    | 2     | 4 4.1  | 4.2   | 4.3   | 4     | 4.4   | 29.2  |
| Metal (lbs)         | 2.    | 1 1.  | 9 1.8  | 2.3   | 2     | 2.1   | 2     | 14.2  |
| Other (lbs)         | 8.    | 7 8.  | 2 7.9  | 7.6   | 7.4   | 8     | 8.1   | 55.9  |
| Total               | 20.   | 5 19. | 8 19.2 | 19.3  | 19.8  | 19.7  | 20.1  |       |