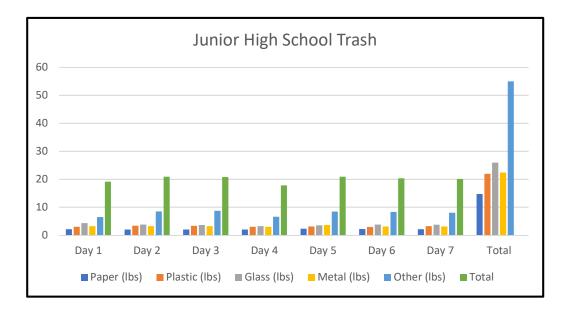

|               |       |        | Junior | High Schoo | l Trash |       |       |       |
|---------------|-------|--------|--------|------------|---------|-------|-------|-------|
|               | Day 1 | Day 2  | Day 3  | Day 4      | Day 5   | Day 6 | Day 7 | Total |
| Paper (lbs)   | 2.1   | . 2    | 2      | 2          | 2.3     | 2.2   | 2.1   | 14.7  |
| Plastic (lbs) | 3     | 3.4    | 3.3    | 3          | 3.1     | 2.9   | 3.2   | 21.9  |
| Glass (lbs)   | 4.3   | 3.8    | 3.6    | 3.2        | 3.5     | 3.8   | 3.7   | 25.9  |
| Metal (lbs)   | 3.2   | 3.2    | 3.2    | 3          | 3.6     | 3.1   | 3.1   | 22.4  |
| Other (lbs)   | 6.5   | 8.5    | 8.7    | 6.6        | 8.4     | 8.3   | 8     | 55    |
| Total         | 19.1  | . 20.9 | 20.8   | 17.8       | 20.9    | 20.3  | 20.1  |       |