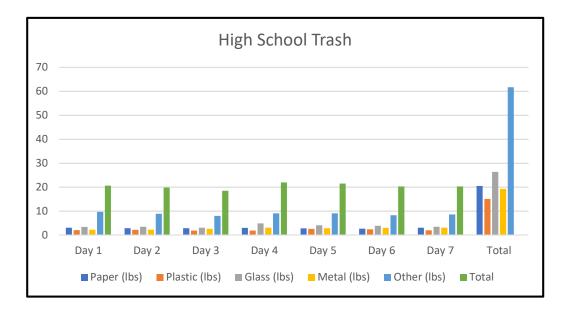

| High School Trash |       |       |       |      |     |      |       |       |       |
|-------------------|-------|-------|-------|------|-----|------|-------|-------|-------|
|                   | Day 1 | Day 2 | Day 3 | Day  | 4 D | ay 5 | Day 6 | Day 7 | Total |
| Paper (lbs)       | 3     | .1    | 2.9   | 2.9  | 3   | 2.8  | 2.7   | 3.1   | 20.5  |
| Plastic (lbs)     | 2     | .1    | 2.2   | 1.9  | 1.9 | 2.6  | 2.4   | 2     | 15.1  |
| Glass (lbs)       | 3     | .4    | 3.5   | 3.1  | 4.9 | 4.1  | 3.9   | 3.5   | 26.4  |
| Metal (lbs)       | 2     | .3    | 2.3   | 2.6  | 3.1 | 2.9  | 3     | 3.1   | 19.3  |
| Other (lbs)       | 9     | .7    | 8.9   | 8    | 9.1 | 9.1  | 8.3   | 8.6   | 61.7  |
| Total             | 20    | .6 1  | 19.8  | 18.5 | 22  | 21.5 | 20.3  | 20.3  |       |