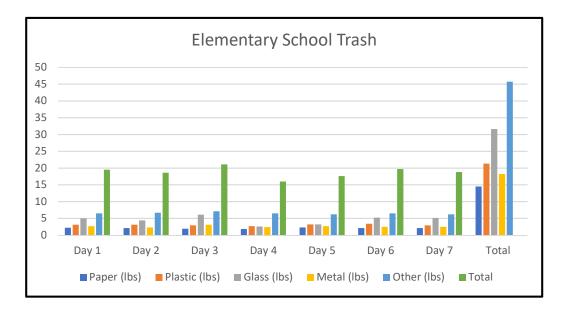

|               | Elementary School Trash |        |        |       |       |       |       |       |  |  |
|---------------|-------------------------|--------|--------|-------|-------|-------|-------|-------|--|--|
|               | Day 1                   | Day 2  | Day 3  | Day 4 | Day 5 | Day 6 | Day 7 | Total |  |  |
| Paper (lbs)   | 2                       | .2 2.  | 1 1.9  | 1.8   | 2.3   | 2.1   | 2.1   | 14.5  |  |  |
| Plastic (lbs) | 3                       | .1 3.  | 1 2.9  | 2.7   | 3.2   | 3.4   | 2.9   | 21.3  |  |  |
| Glass (lbs)   |                         | 5 4.   | 4 6.1  | 2.6   | 3.2   | 5.2   | 5.1   | 31.6  |  |  |
| Metal (lbs)   | 2                       | .7 2.  | 3 3.1  | 2.4   | 2.7   | 2.5   | 2.5   | 18.2  |  |  |
| Other (lbs)   | 6                       | .5 6.  | 7 7.1  | 6.5   | 6.2   | 6.5   | 6.2   | 45.7  |  |  |
| Total         | 19                      | .5 18. | 6 21.1 | 16    | 17.6  | 19.7  | 18.8  |       |  |  |