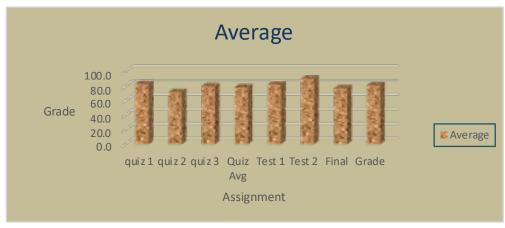

| Science  |        |        |        |          |        |        |       |       |
|----------|--------|--------|--------|----------|--------|--------|-------|-------|
| Students | quiz 1 | quiz 2 | quiz 3 | Quiz Avg | Test 1 | Test 2 | Final | Grade |
| Alex     | 99.0   | 90.0   | 80.0   | 89.7     | 97.0   | 98.0   | 100.0 | 96.9  |
| Carla    | 45.0   | 89.0   | 82.0   | 72.0     | 82.0   | 91.0   | 56.0  | 71.4  |
| David    | 88.0   | 42.0   | 90.0   | 73.3     | 100.0  | 95.0   | 90.0  | 89.7  |
| Jeff     | 78.0   | 87.0   | 63.0   | 76.0     | 88.0   | 89.0   | 78.0  | 81.8  |
| Jenny    | 78.0   | 88.0   | 67.0   | 77.7     | 88.0   | 89.0   | 78.0  | 82.1  |
| Jessica  | 95.0   | 56.0   | 90.0   | 80.3     | 33.0   | 76.0   | 80.0  | 69.9  |
| Ted      | 99.0   | 50.0   | 85.0   | 78.0     | 88.0   | 92.0   | 56.0  | 74.0  |
| Average  | 83.1   | 71.7   | 79.6   | 78.1     | 82.3   | 90.0   | 76.9  | 80.8  |