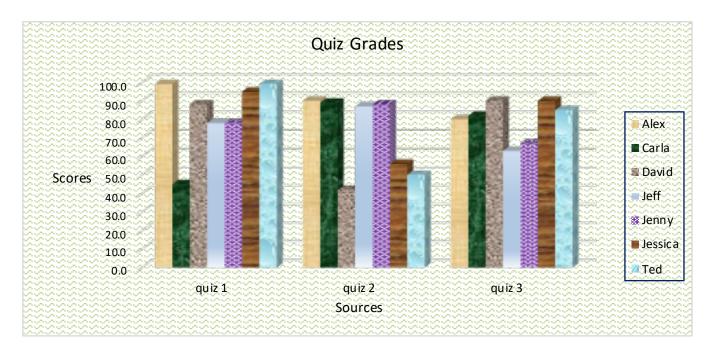

| Science  |        |        |        |          |        |        |       |       |
|----------|--------|--------|--------|----------|--------|--------|-------|-------|
| Students | quiz 1 | quiz 2 | quiz 3 | Quiz Avg | Test 1 | Test 2 | Final | Grade |
| Alex     | 99.0   | 90.0   | 80.0   | 89.7     | 97.0   | 98.0   | 100.0 | 96.9  |
| Carla    | 45.0   | 89.0   | 82.0   | 72.0     | 82.0   | 91.0   | 56.0  | 71.4  |
| David    | 88.0   | 42.0   | 90.0   | 73.3     | 100.0  | 95.0   | 90.0  | 89.7  |
| Jeff     | 78.0   | 87.0   | 63.0   | 76.0     | 88.0   | 89.0   | 78.0  | 81.8  |
| Jenny    | 78.0   | 88.0   | 67.0   | 77.7     | 88.0   | 89.0   | 78.0  | 82.1  |
| Jessica  | 95.0   | 56.0   | 90.0   | 80.3     | 33.0   | 76.0   | 80.0  | 69.9  |
| Ted      | 99.0   | 50.0   | 85.0   | 78.0     | 88.0   | 92.0   | 56.0  | 74.0  |
| Average  | 83.1   | 71.7   | 79.6   | 78.1     | 82.3   | 90.0   | 76.9  | 80.8  |