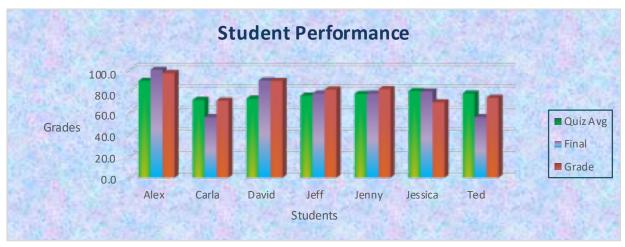

| Science  |        |        |        |          |        |        |       |       |
|----------|--------|--------|--------|----------|--------|--------|-------|-------|
| Students | quiz 1 | quiz 2 | quiz 3 | Quiz Avg | Test 1 | Test 2 | Final | Grade |
| Alex     | 99.0   | 90.0   | 80.0   | 89.7     | 97.0   | 98.0   | 100.0 | 96.9  |
| Carla    | 45.0   | 89.0   | 82.0   | 72.0     | 82.0   | 91.0   | 56.0  | 71.4  |
| David    | 88.0   | 42.0   | 90.0   | 73.3     | 100.0  | 95.0   | 90.0  | 89.7  |
| Jeff     | 78.0   | 87.0   | 63.0   | 76.0     | 88.0   | 89.0   | 78.0  | 81.8  |
| Jenny    | 78.0   | 88.0   | 67.0   | 77.7     | 88.0   | 89.0   | 78.0  | 82.1  |
| Jessica  | 95.0   | 56.0   | 90.0   | 80.3     | 33.0   | 76.0   | 80.0  | 69.9  |
| Ted      | 99.0   | 50.0   | 85.0   | 78.0     | 88.0   | 92.0   | 56.0  | 74.0  |
| Average  | 83.1   | 71.7   | 79.6   | 78.1     | 82.3   | 90.0   | 76.9  | 80.8  |