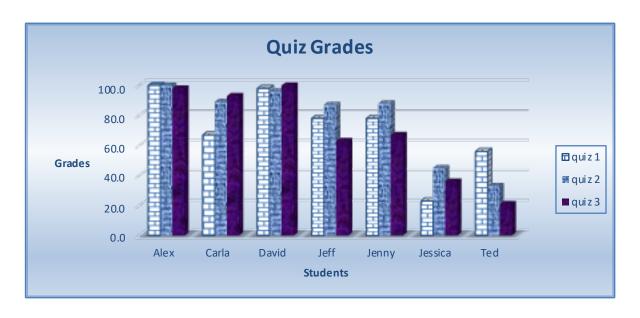

| Math     |        |        |        |          |        |        |       |       |
|----------|--------|--------|--------|----------|--------|--------|-------|-------|
| Students | quiz 1 | quiz 2 | quiz 3 | Quiz Avg | Test 1 | Test 2 | Final | Grade |
| Alex     | 100.0  | 100.0  | 98.0   | 99.3     | 97.0   | 98.0   | 100.0 | 98.9  |
| Carla    | 67.0   | 89.0   | 93.0   | 83.0     | 78.0   | 91.0   | 98.0  | 89.6  |
| David    | 98.0   | 96.0   | 100.0  | 98.0     | 100.0  | 99.0   | 100.0 | 99.4  |
| Jeff     | 78.0   | 87.0   | 63.0   | 76.0     | 88.0   | 89.0   | 78.0  | 81.8  |
| Jenny    | 78.0   | 88.0   | 67.0   | 77.7     | 88.0   | 89.0   | 78.0  | 82.1  |
| Jessica  | 23.0   | 45.0   | 36.0   | 34.7     | 28.0   | 76.0   | 53.0  | 48.9  |
| Ted      | 56.0   | 33.0   | 21.0   | 36.7     | 65.0   | 46.0   | 56.0  | 51.9  |
| Average  | 71.4   | 76.9   | 68.3   | 72.2     | 77.7   | 84.0   | 80.4  | 79.0  |