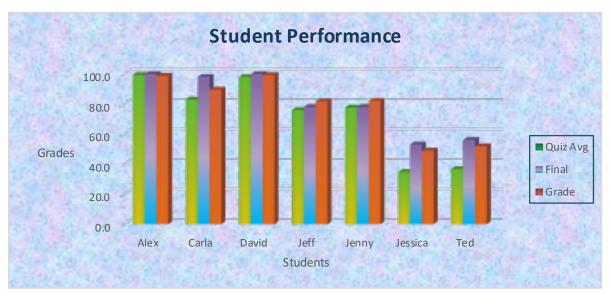

| Math     |        |        |        |          |        |        |       |       |
|----------|--------|--------|--------|----------|--------|--------|-------|-------|
| Students | quiz 1 | quiz 2 | quiz 3 | Quiz Avg | Test 1 | Test 2 | Final | Grade |
| Alex     | 100.0  | 100.0  | 98.0   | 99.3     | 97.0   | 98.0   | 100.0 | 98.9  |
| Carla    | 67.0   | 89.0   | 93.0   | 83.0     | 78.0   | 91.0   | 98.0  | 89.6  |
| David    | 98.0   | 96.0   | 100.0  | 98.0     | 100.0  | 99.0   | 100.0 | 99.4  |
| Jeff     | 78.0   | 87.0   | 63.0   | 76.0     | 88.0   | 89.0   | 78.0  | 81.8  |
| Jenny    | 78.0   | 88.0   | 67.0   | 77.7     | 88.0   | 89.0   | 78.0  | 82.1  |
| Jessica  | 23.0   | 45.0   | 36.0   | 34.7     | 28.0   | 76.0   | 53.0  | 48.9  |
| Ted      | 56.0   | 33.0   | 21.0   | 36.7     | 65.0   | 46.0   | 56.0  | 51.9  |
| Average  | 71.4   | 76.9   | 68.3   | 72.2     | 77.7   | 84.0   | 80.4  | 79.0  |