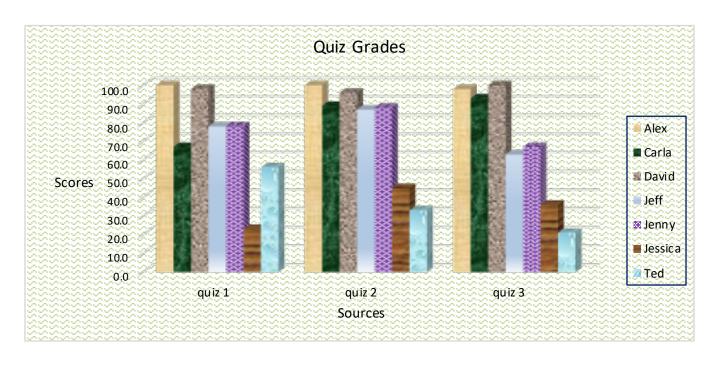

| Math     |        |        |        |          |        |        |       |       |
|----------|--------|--------|--------|----------|--------|--------|-------|-------|
| Students | quiz 1 | quiz 2 | quiz 3 | Quiz Avg | Test 1 | Test 2 | Final | Grade |
| Alex     | 100.0  | 100.0  | 98.0   | 99.3     | 97.0   | 98.0   | 100.0 | 98.9  |
| Carla    | 67.0   | 89.0   | 93.0   | 83.0     | 78.0   | 91.0   | 98.0  | 89.6  |
| David    | 98.0   | 96.0   | 100.0  | 98.0     | 100.0  | 99.0   | 100.0 | 99.4  |
| Jeff     | 78.0   | 87.0   | 63.0   | 76.0     | 88.0   | 89.0   | 78.0  | 81.8  |
| Jenny    | 78.0   | 88.0   | 67.0   | 77.7     | 88.0   | 89.0   | 78.0  | 82.1  |
| Jessica  | 23.0   | 45.0   | 36.0   | 34.7     | 28.0   | 76.0   | 53.0  | 48.9  |
| Ted      | 56.0   | 33.0   | 21.0   | 36.7     | 65.0   | 46.0   | 56.0  | 51.9  |
| Average  | 71.4   | 76.9   | 68.3   | 72.2     | 77.7   | 84.0   | 80.4  | 79.0  |