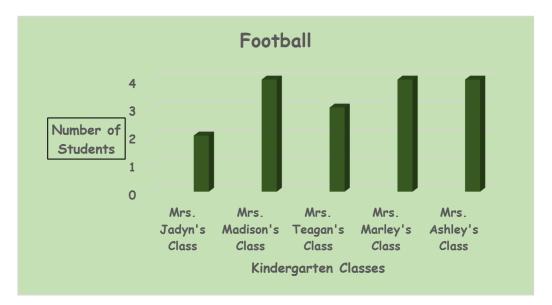

| Sports Additon       |            |          |           |  |  |
|----------------------|------------|----------|-----------|--|--|
| Kindergarten         |            |          | ισται     |  |  |
| Classrooms           | Basketball | Football | Number of |  |  |
| Mrs. Jadyn's Class   | 5          | 2        | 7         |  |  |
| Mrs. Madison's Class | 3          | 4        | 7         |  |  |
| Mrs. Teagan's Class  | 7          | 3        | 10        |  |  |
| Mrs. Marley's Class  | 6          | 4        | 10        |  |  |
| Mrs. Ashley's Class  | 4          | 4        | 8         |  |  |
| Total for Each Sport | 25         | 17       | 42        |  |  |
| Average              | 42         | 3        | 14        |  |  |