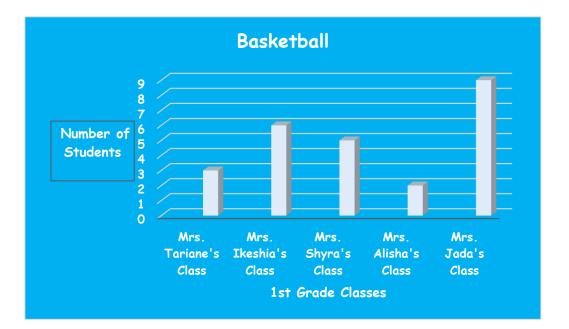

| Sports Additon       |            |          |           |  |
|----------------------|------------|----------|-----------|--|
| 1st Grade Classrooms | Basketball | Football | Number of |  |
| Mrs. Tariane's Class | 3          | 9        | 12        |  |
| Mrs. Ikeshia's Class | 6          | 2        | 8         |  |
| Mrs. Shyra's Class   | 5          | 5        | 10        |  |
| Mrs. Alisha's Class  | 2          | 5        | 7         |  |
| Mrs. Jada's Class    | 9          | 3        | 12        |  |
| Total for Each Sport | 25         | 24       | 49        |  |
| Average              | 49         | 5        | 16        |  |