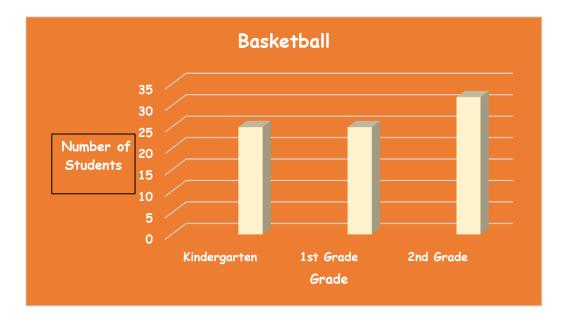

| Sports Additon |            |          |           |  |
|----------------|------------|----------|-----------|--|
| Grades         | Basketball | Football | Number of |  |
| Kindergarten   | 25         | 17       | 42        |  |
| 1st Grade      | 25         | 24       | 49        |  |
| 2nd Grade      | 32         | 24       | 56        |  |
| Average        | 82         | 65       | 147       |  |