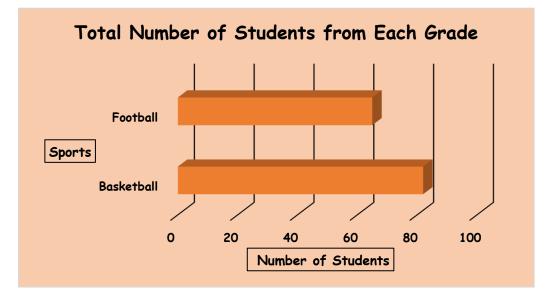

| Sports Additon |            |          |           |  |
|----------------|------------|----------|-----------|--|
| Grades         | Basketball | Football | Number of |  |
| Kindergarten   | 25         | 17       | 42        |  |
| 1st Grade      | 25         | 24       | 49        |  |
| 2nd Grade      | 32         | 24       | 56        |  |
| Average        | 82         | 65       | 147       |  |