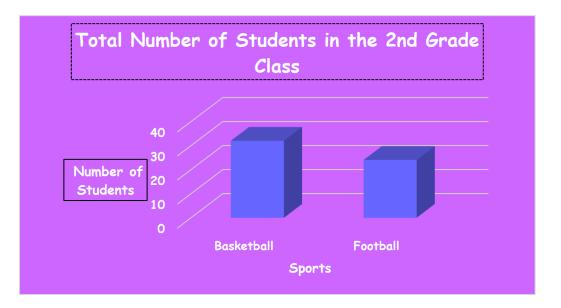

| Sports Additon       |            |          |           |  |  |
|----------------------|------------|----------|-----------|--|--|
| 2nd Grade Classrooms | Basketball | Football | Number of |  |  |
| Mrs. Talia's Class   | 6          | 3        | 9         |  |  |
| Mrs. Jasmine's Class | 2          | 3        | 5         |  |  |
| Mrs. Hilda's         | 9          | 5        | 14        |  |  |
| Mrs. Keyera's        | 8          | 8        | 16        |  |  |
| Mrs. Aaliyah's Class | 7          | 5        | 12        |  |  |
| Total for Each Sport | 32         | 24       | 56        |  |  |
| Average              | 56         | 5        | 19        |  |  |