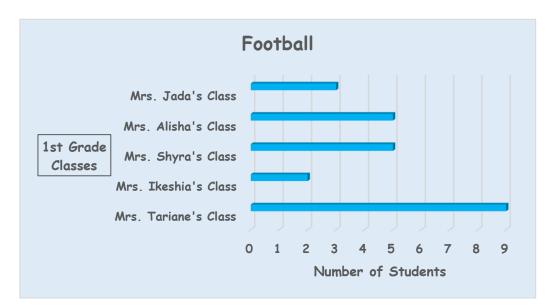

| Sports Additon       |            |          |           |  |
|----------------------|------------|----------|-----------|--|
| 1st Grade Classrooms | Basketball | Football | Number of |  |
| Mrs. Tariane's Class | 3          | 9        | 12        |  |
| Mrs. Ikeshia's Class | 6          | 2        | 8         |  |
| Mrs. Shyra's Class   | 5          | 5        | 10        |  |
| Mrs. Alisha's Class  | 2          | 5        | 7         |  |
| Mrs. Jada's Class    | 9          | 3        | 12        |  |
| Total for Each Sport | 25         | 24       | 49        |  |
| Average              | 49         | 5        | 16        |  |