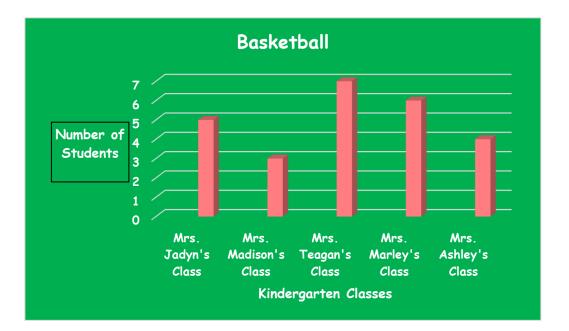

| Sports Additon       |            |          |           |  |  |
|----------------------|------------|----------|-----------|--|--|
| Kindergarten         |            |          | ισται     |  |  |
| Classrooms           | Basketball | Football | Number of |  |  |
| Mrs. Jadyn's Class   | 5          | 2        | 7         |  |  |
| Mrs. Madison's Class | 3          | 4        | 7         |  |  |
| Mrs. Teagan's Class  | 7          | 3        | 10        |  |  |
| Mrs. Marley's Class  | 6          | 4        | 10        |  |  |
| Mrs. Ashley's Class  | 4          | 4        | 8         |  |  |
| Total for Each Sport | 25         | 17       | 42        |  |  |
| Average              | 42         | 3        | 14        |  |  |