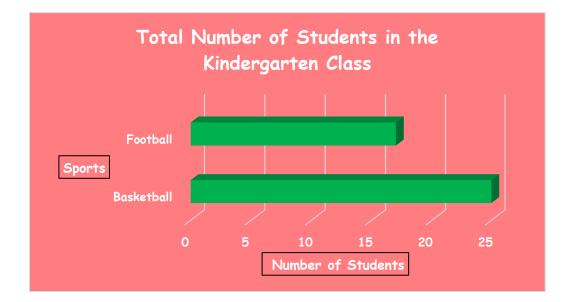

| Sports Additon |            |          |           |  |
|----------------|------------|----------|-----------|--|
| Grades         | Basketball | Football | Number of |  |
| Kindergarten   | 25         | 17       | 42        |  |
| 1st Grade      | 25         | 24       | 49        |  |
| 2nd Grade      | 32         | 24       | 56        |  |
| Average        | 82         | 65       | 147       |  |