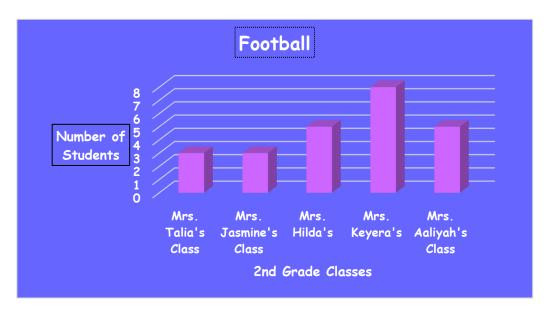

| Sports Additon       |            |          |           |  |  |
|----------------------|------------|----------|-----------|--|--|
| 2nd Grade Classrooms | Basketball | Football | Number of |  |  |
| Mrs. Talia's Class   | 6          | 3        | 9         |  |  |
| Mrs. Jasmine's Class | 2          | 3        | 5         |  |  |
| Mrs. Hilda's         | 9          | 5        | 14        |  |  |
| Mrs. Keyera's        | 8          | 8        | 16        |  |  |
| Mrs. Aaliyah's Class | 7          | 5        | 12        |  |  |
| Total for Each Sport | 32         | 24       | 56        |  |  |
| Average              | 56         | 5        | 19        |  |  |