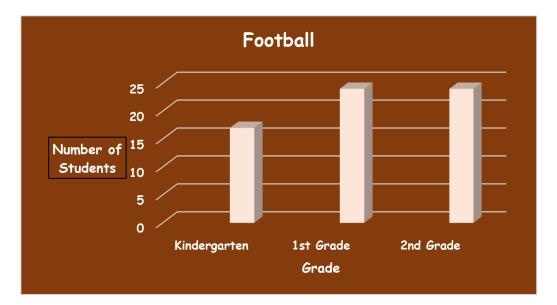

| Sports Additon |            |          |           |  |
|----------------|------------|----------|-----------|--|
| Grades         | Basketball | Football | Number of |  |
| Kindergarten   | 25         | 17       | 42        |  |
| 1st Grade      | 25         | 24       | 49        |  |
| 2nd Grade      | 32         | 24       | 56        |  |
| Average        | 82         | 65       | 147       |  |