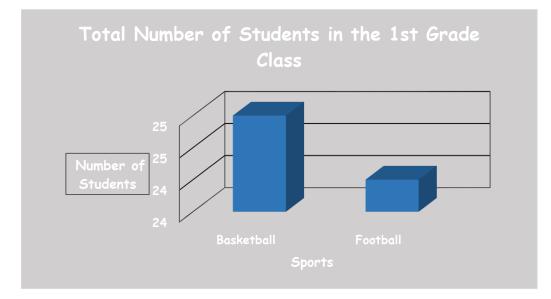

| Sports Additon       |            |          |           |  |
|----------------------|------------|----------|-----------|--|
| 1st Grade Classrooms | Basketball | Football | Number of |  |
| Mrs. Tariane's Class | 3          | 9        | 12        |  |
| Mrs. Ikeshia's Class | 6          | 2        | 8         |  |
| Mrs. Shyra's Class   | 5          | 5        | 10        |  |
| Mrs. Alisha's Class  | 2          | 5        | 7         |  |
| Mrs. Jada's Class    | 9          | 3        | 12        |  |
| Total for Each Sport | 25         | 24       | 49        |  |
| Average              | 49         | 5        | 16        |  |