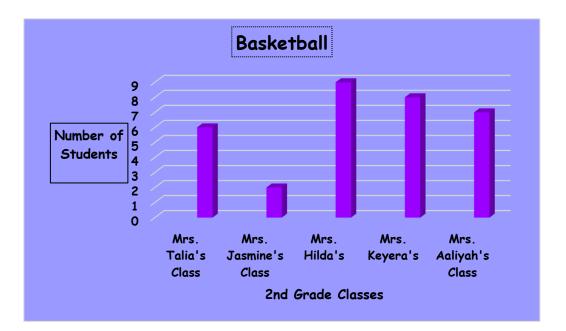

| Sports Additon       |            |          |           |  |  |
|----------------------|------------|----------|-----------|--|--|
| 2nd Grade Classrooms | Basketball | Football | Number of |  |  |
| Mrs. Talia's Class   | 6          | 3        | 9         |  |  |
| Mrs. Jasmine's Class | 2          | 3        | 5         |  |  |
| Mrs. Hilda's         | 9          | 5        | 14        |  |  |
| Mrs. Keyera's        | 8          | 8        | 16        |  |  |
| Mrs. Aaliyah's Class | 7          | 5        | 12        |  |  |
| Total for Each Sport | 32         | 24       | 56        |  |  |
| Average              | 56         | 5        | 19        |  |  |