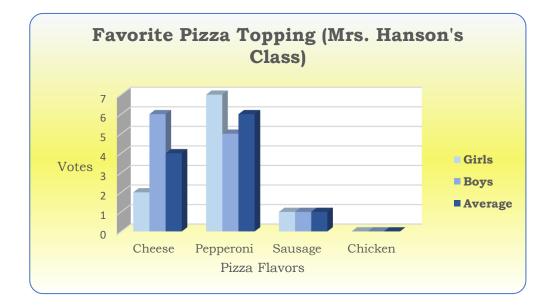

| Favorite Pizza Topping (Mrs. Hanson's Class) |        |           |         |         |  |
|----------------------------------------------|--------|-----------|---------|---------|--|
|                                              | Cheese | Pepperoni | Sausage | Chicken |  |
| Girls                                        | 2      | 7         | 1       | 0       |  |
| Boys                                         | 6      | 5         | 1       | 0       |  |
| Average                                      | 4      | 6         | 1       | 0       |  |
| Total                                        | 8      | 12        | 2       | 0       |  |