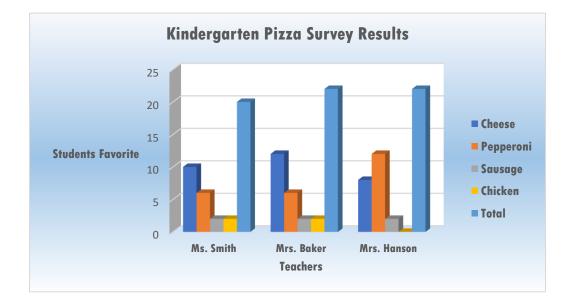

| Kindergarten Pizza Survey Results |        |           |         |         |       |  |
|-----------------------------------|--------|-----------|---------|---------|-------|--|
|                                   |        |           |         |         |       |  |
|                                   | Cheese | Pepperoni | Sausage | Chicken | Total |  |
| Ms. Smith                         | 10     | 6         | 2       | 2       | 20    |  |
| Mrs. Baker                        | 12     | 6         | 2       | 2       | 22    |  |
| Mrs. Hanson                       | 8      | 12        | 2       | D       | 22    |  |
| Average                           | 10     | 8         | 2       | 1.33333 | 21.33 |  |
| Total                             | 40     | 32        | 8       | 5.33333 | 85.33 |  |