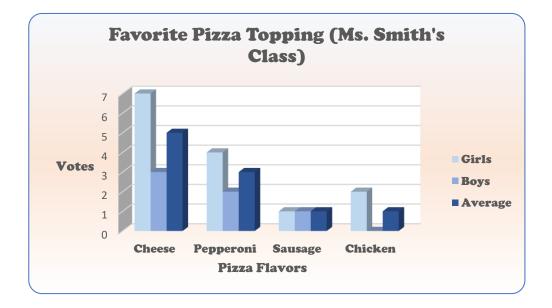

| Favorite Pizza Topping (Ms. Smith's Class) |        |           |         |         |  |
|--------------------------------------------|--------|-----------|---------|---------|--|
|                                            | Cheese | Pepperoni | Sausage | Chicken |  |
| Girls                                      | 7      | 4         | 1       | 2       |  |
| Boys                                       | 3      | 2         | 1       | 0       |  |
| Average                                    | 5      | 3         | 1       | 1       |  |
| Total                                      | 10     | 6         | 2       | 2       |  |