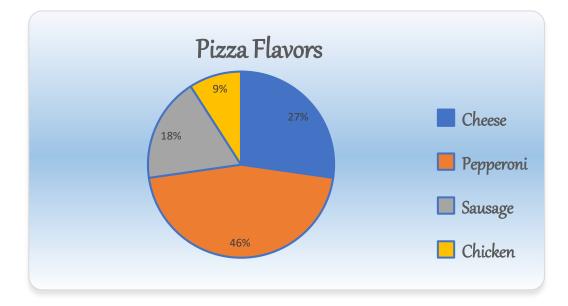

| Kindergarten Pizza Survey Results |        |           |         |         |       |  |
|-----------------------------------|--------|-----------|---------|---------|-------|--|
|                                   |        |           |         |         |       |  |
|                                   | Cheese | Pepperoni | Sausage | Chicken | Total |  |
| Ms. Smith                         | 10     | 6         | 2       | 2       | 20    |  |
| Mrs. Baker                        | 12     | 6         | 2       | 2       | 22    |  |
| Mrs. Hanson                       | 8      | 12        | 2       | D       | 22    |  |
| Average                           | 10     | 8         | 2       | 1.33333 | 21.33 |  |
| Total                             | 40     | 32        | 8       | 5.33333 | 85.33 |  |