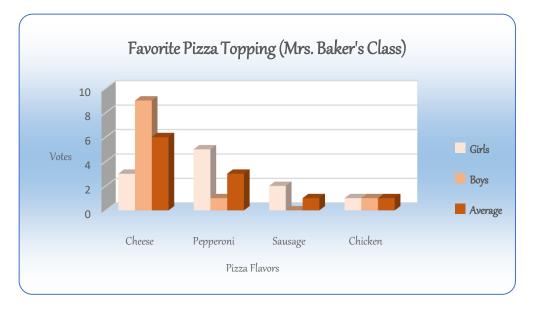

| Favorite Pizza Topping (Mrs. Baker's Class) |        |           |         |         |  |
|---------------------------------------------|--------|-----------|---------|---------|--|
|                                             | Cheese | Pepperoni | Sausage | Chicken |  |
| Girls                                       | 3      | 5         | 2       | 1       |  |
| Boys                                        | 9      | 1         | 0       | 1       |  |
| Average                                     | 6      | 3         | 1       | 1       |  |
| Total                                       | 12     | 6         | 2       | 2       |  |