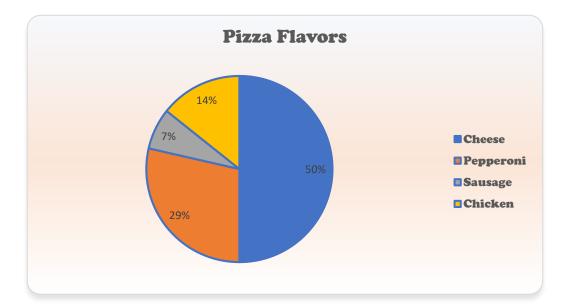

| Kindergarten Pizza Survey Results |        |           |         |         |       |  |
|-----------------------------------|--------|-----------|---------|---------|-------|--|
|                                   |        |           |         |         |       |  |
|                                   | Cheese | Pepperoni | Sausage | Chicken | Total |  |
| Ms. Smith                         | 10     | 6         | 2       | 2       | 20    |  |
| Mrs. Baker                        | 12     | 6         | 2       | 2       | 22    |  |
| Mrs. Hanson                       | 8      | 12        | 2       | D       | 22    |  |
| Average                           | 10     | 8         | 2       | 1.33333 | 21.33 |  |
| Total                             | 40     | 32        | 8       | 5.33333 | 85.33 |  |