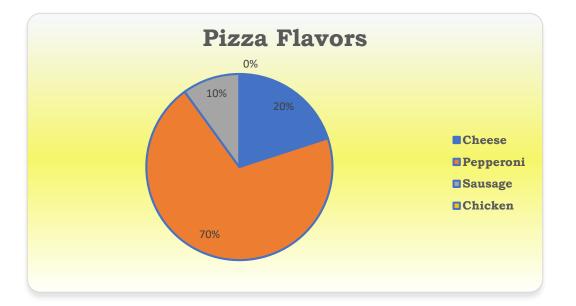

| Kindergarten Pizza Survey Results |        |           |         |         |       |  |
|-----------------------------------|--------|-----------|---------|---------|-------|--|
|                                   |        |           |         |         |       |  |
|                                   | Cheese | Pepperoni | Sausage | Chicken | Total |  |
| Ms. Smith                         | 10     | 6         | 2       | 2       | 20    |  |
| Mrs. Baker                        | 12     | 6         | 2       | 2       | 22    |  |
| Mrs. Hanson                       | 8      | 12        | 2       | D       | 22    |  |
| Average                           | 10     | 8         | 2       | 1.33333 | 21.33 |  |
| Total                             | 40     | 32        | 8       | 5.33333 | 85.33 |  |