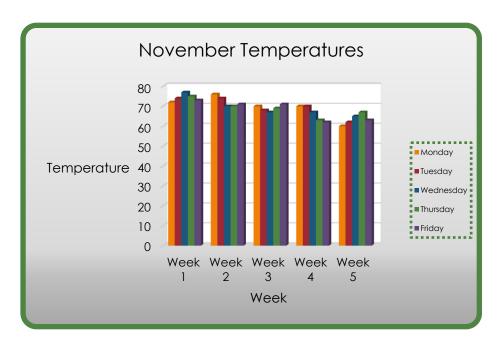

| November Temperatures            |        |        |                                |        |        |  |
|----------------------------------|--------|--------|--------------------------------|--------|--------|--|
|                                  | Week 1 | Week 2 | Week 3                         | Week 4 | Week 5 |  |
| Monday                           | 72     | 76     | 70                             | 70     | 60     |  |
| Tuesday                          | 74     | 74     | 68                             | 70     | 62     |  |
| Wednesday                        | 77     | 70     | 67                             | 67     | 65     |  |
| Thursday                         | 75     | 70     | 69                             | 63     | 67     |  |
| Friday                           | 73     | 71     | 71                             | 62     | 63     |  |
| Average<br>Weekly High           | 77     | 76     | 71                             | 70     | 67     |  |
| Average<br>Weekly Low            | 72     | 70     | 67                             | 62     | 60     |  |
| Average<br>Weekly<br>Temperature | 74     | 72     | 69                             | 66     | 63     |  |
|                                  |        |        | Average Monthly<br>Temperature |        | 69     |  |