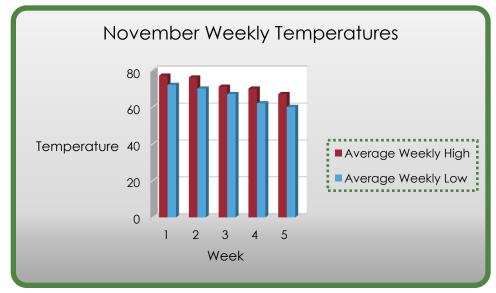

| November Temperatures            |        |        |                                |        |        |  |
|----------------------------------|--------|--------|--------------------------------|--------|--------|--|
|                                  | Week 1 | Week 2 | Week 3                         | Week 4 | Week 5 |  |
| Monday                           | 72     | 76     | 70                             | 70     | 60     |  |
| Tuesday                          | 74     | 74     | 68                             | 70     | 62     |  |
| Wednesday                        | 77     | 70     | 67                             | 67     | 65     |  |
| Thursday                         | 75     | 70     | 69                             | 63     | 67     |  |
| Friday                           | 73     | 71     | 71                             | 62     | 63     |  |
| Average<br>Weekly High           | 77     | 76     | 71                             | 70     | 67     |  |
| Average<br>Weekly Low            | 72     | 70     | 67                             | 62     | 60     |  |
| Average<br>Weekly<br>Temperature | 74     | 72     | 69                             | 66     | 63     |  |
|                                  |        |        | Average Monthly<br>Temperature |        | 69     |  |