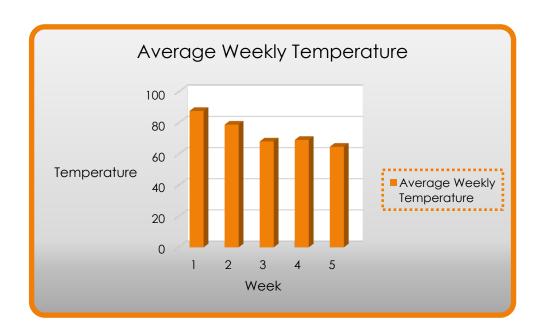

| October Temperatures             |        |        |                                |        |        |  |
|----------------------------------|--------|--------|--------------------------------|--------|--------|--|
|                                  | Week 1 | Week 2 | Week 3                         | Week 4 | Week 5 |  |
| Monday                           | 88     | 89     | 65                             | 73     | 70     |  |
| Tuesday                          | 87     | 84     | 67                             | 70     | 67     |  |
| Wednesday                        | 86     | 77     | 68                             | 65     | 64     |  |
| Thursday                         | 88     | 74     | 69                             | 68     | 62     |  |
| Friday                           | 89     | 70     | 71                             | 69     | 60     |  |
| Average<br>Weekly High           | 89     | 89     | 71                             | 73     | 70     |  |
| Average<br>Weekly Low            | 86     | 70     | 65                             | 65     | 60     |  |
| Average<br>Weekly<br>Temperature | 88     | 79     | 68                             | 69     | 65     |  |
|                                  |        |        | Average Monthly<br>Temperature |        | 74     |  |