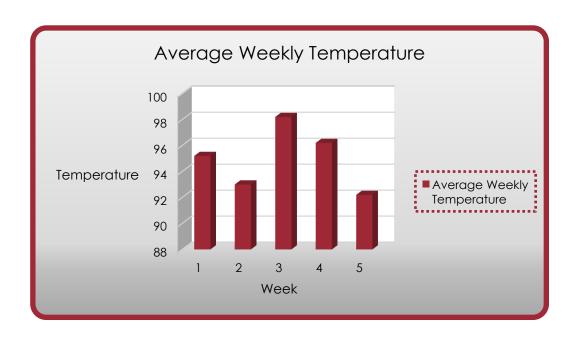

| September Temperatures           |        |        |                                |        |        |  |
|----------------------------------|--------|--------|--------------------------------|--------|--------|--|
|                                  | Week 1 | Week 2 | Week 3                         | Week 4 | Week 5 |  |
| Monday                           | 93     | 90     | 99                             | 95     | 95     |  |
| Tuesday                          | 95     | 92     | 100                            | 98     | 94     |  |
| Wednesday                        | 97     | 91     | 97                             | 96     | 90     |  |
| Thursday                         | 96     | 95     | 96                             | 95     | 93     |  |
| Friday                           | 95     | 97     | 99                             | 97     | 89     |  |
| Average<br>Weekly High           | 97     | 97     | 100                            | 98     | 95     |  |
| Average<br>Weekly Low            | 93     | 90     | 96                             | 95     | 89     |  |
| Average<br>Weekly<br>Temperature | 95     | 93     | 98                             | 96     | 92     |  |
|                                  |        |        | Average Monthly<br>Temperature |        | 95     |  |