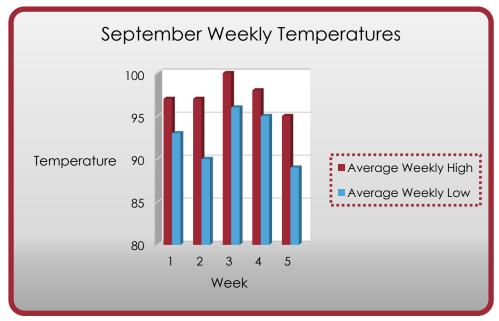

| September Temperatures           |        |        |                                |        |        |  |
|----------------------------------|--------|--------|--------------------------------|--------|--------|--|
|                                  | Week 1 | Week 2 | Week 3                         | Week 4 | Week 5 |  |
| Monday                           | 93     | 90     | 99                             | 95     | 95     |  |
| Tuesday                          | 95     | 92     | 100                            | 98     | 94     |  |
| Wednesday                        | 97     | 91     | 97                             | 96     | 90     |  |
| Thursday                         | 96     | 95     | 96                             | 95     | 93     |  |
| Friday                           | 95     | 97     | 99                             | 97     | 89     |  |
| Average<br>Weekly High           | 97     | 97     | 100                            | 98     | 95     |  |
| Average<br>Weekly Low            | 93     | 90     | 96                             | 95     | 89     |  |
| Average<br>Weekly<br>Temperature | 95     | 93     | 98                             | 96     | 92     |  |
|                                  |        |        | Average Monthly<br>Temperature |        | 95     |  |