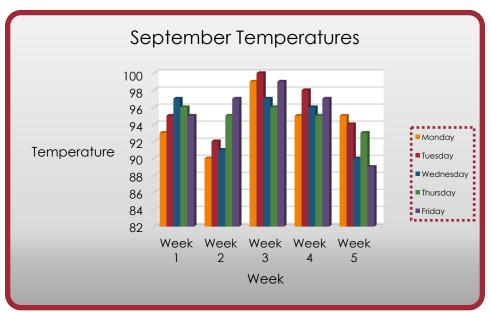

| September Temperatures           |        |        |                                |        |        |  |
|----------------------------------|--------|--------|--------------------------------|--------|--------|--|
|                                  | Week 1 | Week 2 | Week 3                         | Week 4 | Week 5 |  |
| Monday                           | 93     | 90     | 99                             | 95     | 95     |  |
| Tuesday                          | 95     | 92     | 100                            | 98     | 94     |  |
| Wednesday                        | 97     | 91     | 97                             | 96     | 90     |  |
| Thursday                         | 96     | 95     | 96                             | 95     | 93     |  |
| Friday                           | 95     | 97     | 99                             | 97     | 89     |  |
| Average<br>Weekly High           | 97     | 97     | 100                            | 98     | 95     |  |
| Average<br>Weekly Low            | 93     | 90     | 96                             | 95     | 89     |  |
| Average<br>Weekly<br>Temperature | 95     | 93     | 98                             | 96     | 92     |  |
|                                  |        |        | Average Monthly<br>Temperature |        | 95     |  |