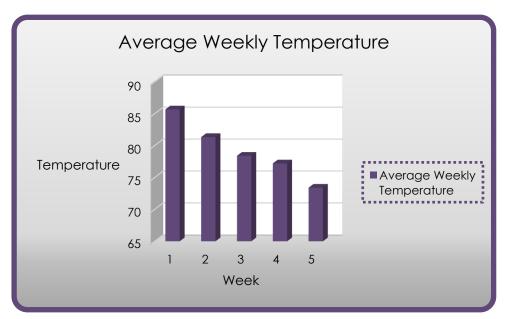

| Average Weekly Temperatures      |        |        |        |        |        |  |
|----------------------------------|--------|--------|--------|--------|--------|--|
|                                  |        |        |        |        |        |  |
|                                  | Week 1 | Week 2 | Week 3 | Week 4 | Week 5 |  |
| September                        | 95     | 93     | 98     | 96     | 92     |  |
| October                          | 88     | 79     | 68     | 69     | 65     |  |
| November                         | 74     | 72     | 69     | 66     | 63     |  |
| Average<br>Weekly High           | 95     | 93     | 98     | 96     | 92     |  |
| Average<br>Weekly Low            | 74     | 72     | 68     | 66     | 63     |  |
| Average<br>Weekly<br>Temperature | 86     | 81     | 78     | 77     | 73     |  |