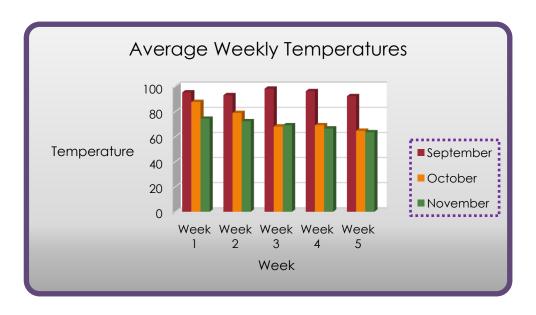

| Average Weekly Temperatures      |        |        |        |        |        |  |
|----------------------------------|--------|--------|--------|--------|--------|--|
|                                  |        |        |        |        |        |  |
|                                  | Week 1 | Week 2 | Week 3 | Week 4 | Week 5 |  |
| September                        | 95     | 93     | 98     | 96     | 92     |  |
| October                          | 88     | 79     | 68     | 69     | 65     |  |
| November                         | 74     | 72     | 69     | 66     | 63     |  |
| Average<br>Weekly High           | 95     | 93     | 98     | 96     | 92     |  |
| Average<br>Weekly Low            | 74     | 72     | 68     | 66     | 63     |  |
| Average<br>Weekly<br>Temperature | 86     | 81     | 78     | 77     | 73     |  |