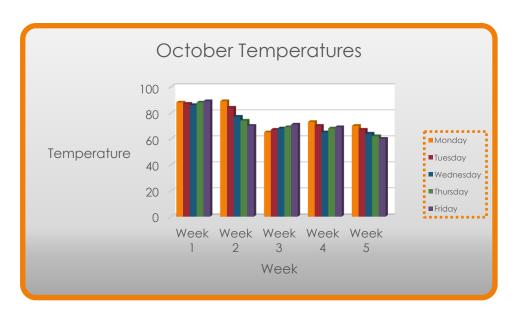

| October Temperatures             |        |        |                                |        |        |  |
|----------------------------------|--------|--------|--------------------------------|--------|--------|--|
|                                  | Week 1 | Week 2 | Week 3                         | Week 4 | Week 5 |  |
| Monday                           | 88     | 89     | 65                             | 73     | 70     |  |
| Tuesday                          | 87     | 84     | 67                             | 70     | 67     |  |
| Wednesday                        | 86     | 77     | 68                             | 65     | 64     |  |
| Thursday                         | 88     | 74     | 69                             | 68     | 62     |  |
| Friday                           | 89     | 70     | 71                             | 69     | 60     |  |
| Average<br>Weekly High           | 89     | 89     | 71                             | 73     | 70     |  |
| Average<br>Weekly Low            | 86     | 70     | 65                             | 65     | 60     |  |
| Average<br>Weekly<br>Temperature | 88     | 79     | 68                             | 69     | 65     |  |
|                                  |        |        | Average Monthly<br>Temperature |        | 74     |  |