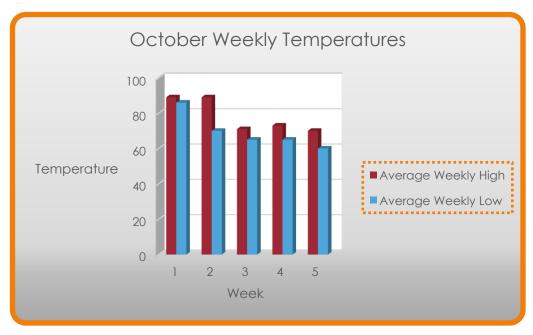

| October Temperatures             |        |        |                                |        |        |  |
|----------------------------------|--------|--------|--------------------------------|--------|--------|--|
|                                  | Week 1 | Week 2 | Week 3                         | Week 4 | Week 5 |  |
| Monday                           | 88     | 89     | 65                             | 73     | 70     |  |
| Tuesday                          | 87     | 84     | 67                             | 70     | 67     |  |
| Wednesday                        | 86     | 77     | 68                             | 65     | 64     |  |
| Thursday                         | 88     | 74     | 69                             | 68     | 62     |  |
| Friday                           | 89     | 70     | 71                             | 69     | 60     |  |
| Average<br>Weekly High           | 89     | 89     | 71                             | 73     | 70     |  |
| Average<br>Weekly Low            | 86     | 70     | 65                             | 65     | 60     |  |
| Average<br>Weekly<br>Temperature | 88     | 79     | 68                             | 69     | 65     |  |
|                                  |        |        | Average Monthly<br>Temperature |        | 74     |  |