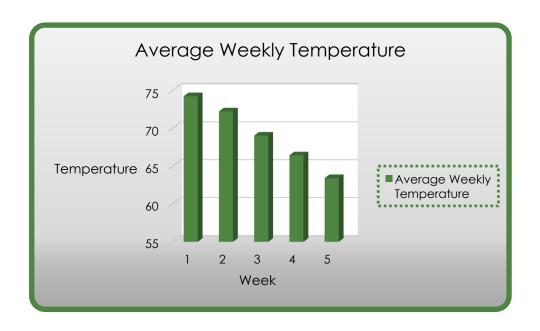

| October Temperatures             |        |        |                                |        |        |  |
|----------------------------------|--------|--------|--------------------------------|--------|--------|--|
|                                  | Week 1 | Week 2 | Week 3                         | Week 4 | Week 5 |  |
| Monday                           | 88     | 89     | 65                             | 73     | 70     |  |
| Tuesday                          | 87     | 84     | 67                             | 70     | 67     |  |
| Wednesday                        | 86     | 77     | 68                             | 65     | 64     |  |
| Thursday                         | 88     | 74     | 69                             | 68     | 62     |  |
| Friday                           | 89     | 70     | 71                             | 69     | 60     |  |
| Average<br>Weekly High           | 89     | 89     | 71                             | 73     | 70     |  |
| Average<br>Weekly Low            | 86     | 70     | 65                             | 65     | 60     |  |
| Average<br>Weekly<br>Temperature | 88     | 79     | 68                             | 69     | 65     |  |
|                                  |        |        | Average Monthly<br>Temperature |        | 74     |  |