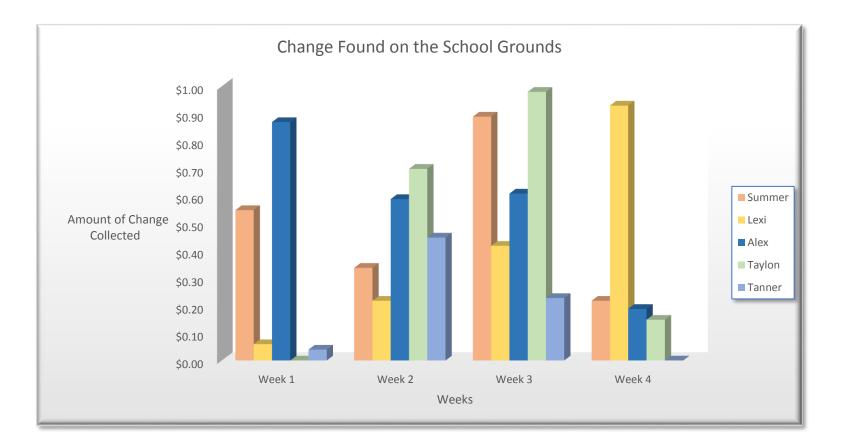

| Change Found on School Grounds |         |         |         |         |         |        |  |
|--------------------------------|---------|---------|---------|---------|---------|--------|--|
| Student                        | Week 1  | Week 2  | Week 3  | Week 4  | Average | Total  |  |
| Summer                         | \$0.55  | \$0.34  | \$0.89  | \$0.22  | \$0.50  | \$2.00 |  |
| Lexi                           | \$0.06  | \$0.22  | \$0.42  | \$0.93  | \$0.41  | \$1.63 |  |
| Alex                           | \$0.87  | \$0.59  | \$0.61  | \$0.19  | \$0.57  | \$2.26 |  |
| Taylon                         | \$0.00  | \$0.70  | \$0.98  | \$0.15  | \$0.46  | \$1.83 |  |
| Tanner                         | \$0.04  | \$0.45  | \$0.23  | \$0.00  | \$0.18  | \$0.72 |  |
| Total                          | \$1.52  | \$2.30  | \$3.13  | \$1.49  |         |        |  |
| Average                        | \$ 0.30 | \$ 0.46 | \$ 0.63 | \$ 0.30 | \$0.42  | \$1.69 |  |