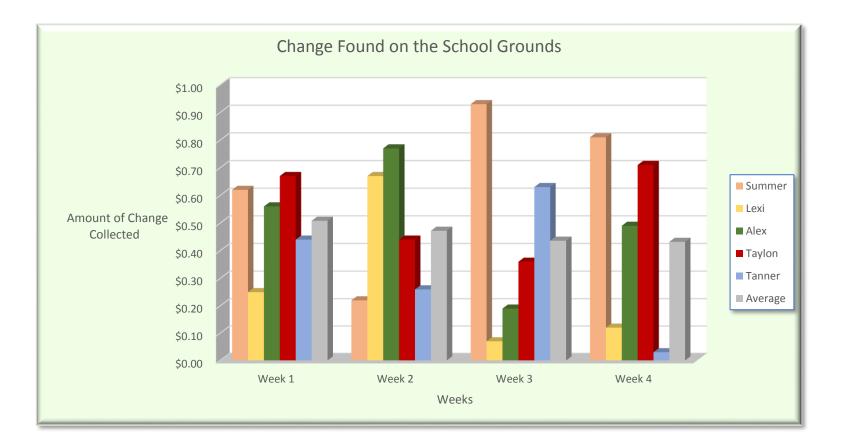

| Change Found on School Grounds |         |         |         |         |         |        |  |
|--------------------------------|---------|---------|---------|---------|---------|--------|--|
| Student                        | Week 1  | Week 2  | Week 3  | Week 4  | Average | Total  |  |
| Summer                         | \$0.55  | \$0.34  | \$0.89  | \$0.22  | \$0.50  | \$2.00 |  |
| Lexi                           | \$0.06  | \$0.22  | \$0.42  | \$0.93  | \$0.41  | \$1.63 |  |
| Alex                           | \$0.87  | \$0.59  | \$0.61  | \$0.19  | \$0.57  | \$2.26 |  |
| Taylon                         | \$0.00  | \$0.70  | \$0.98  | \$0.15  | \$0.46  | \$1.83 |  |
| Tanner                         | \$0.04  | \$0.45  | \$0.23  | \$0.00  | \$0.18  | \$0.72 |  |
| Total                          | \$1.52  | \$2.30  | \$3.13  | \$1.49  |         |        |  |
| Average                        | \$ 0.30 | \$ 0.46 | \$ 0.63 | \$ 0.30 | \$0.42  | \$1.69 |  |