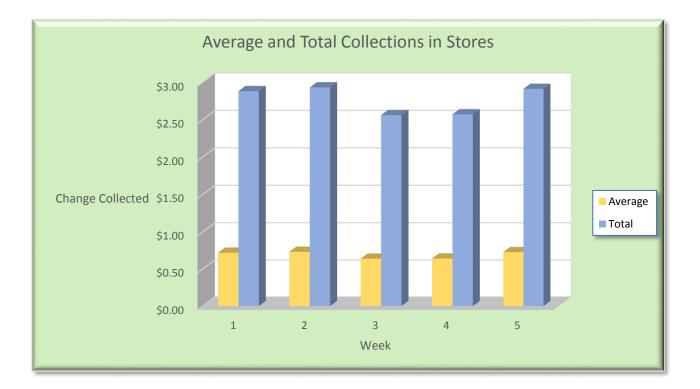

|         |         | Chang   | ge Found ir | n Stores |         |        |
|---------|---------|---------|-------------|----------|---------|--------|
| Student | Week 1  | Week 2  | Week 3      | Week 4   | Average | Total  |
| Summer  | \$0.23  | \$0.92  | \$0.97      | \$0.76   | \$0.72  | \$2.88 |
| Lexi    | \$0.95  | \$0.89  | \$0.87      | \$0.22   | \$0.73  | \$2.93 |
| Alex    | \$0.73  | \$0.75  | \$0.43      | \$0.65   | \$0.64  | \$2.56 |
| Taylon  | \$0.22  | \$0.58  | \$0.90      | \$0.87   | \$0.64  | \$2.57 |
| Tanner  | \$0.64  | \$0.90  | \$0.78      | \$0.59   | \$0.73  | \$2.91 |
| Total   | \$2.77  | \$4.04  | \$3.95      | \$3.09   |         |        |
| Average | \$ 0.55 | \$ 0.81 | \$ 0.79     | \$ 0.62  | \$0.69  | \$2.77 |