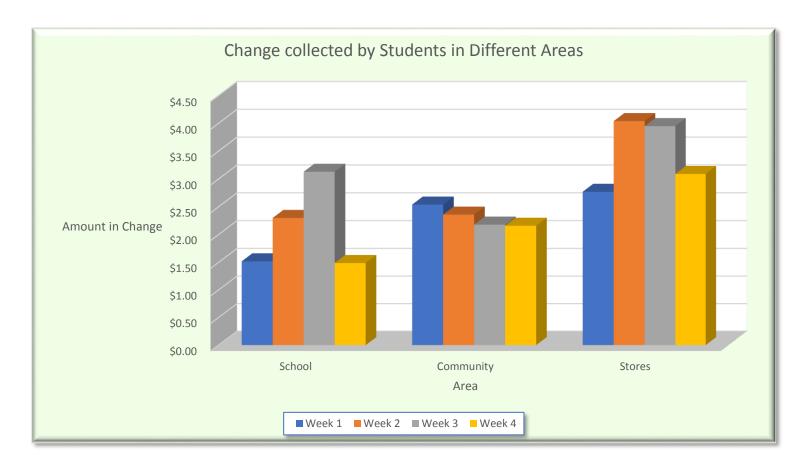

| Change Found on School Grounds |         |         |         |         |         |        |  |
|--------------------------------|---------|---------|---------|---------|---------|--------|--|
| Student                        | Week 1  | Week 2  | Week 3  | Week 4  | Average | Total  |  |
| Summer                         | \$0.55  | \$0.34  | \$0.89  | \$0.22  | \$0.50  | \$2.00 |  |
| Lexi                           | \$0.06  | \$0.22  | \$0.42  | \$0.93  | \$0.41  | \$1.63 |  |
| Alex                           | \$0.87  | \$0.59  | \$0.61  | \$0.19  | \$0.57  | \$2.26 |  |
| Taylon                         | \$0.00  | \$0.70  | \$0.98  | \$0.15  | \$0.46  | \$1.83 |  |
| Tanner                         | \$0.04  | \$0.45  | \$0.23  | \$0.00  | \$0.18  | \$0.72 |  |
| Total                          | \$1.52  | \$2.30  | \$3.13  | \$1.49  |         |        |  |
| Average                        | \$ 0.30 | \$ 0.46 | \$ 0.63 | \$ 0.30 | \$0.42  | \$1.69 |  |

|   |         | Change Found in the Community |         |         |         |         |        |  |  |
|---|---------|-------------------------------|---------|---------|---------|---------|--------|--|--|
|   | Student | Week 1                        | Week 2  | Week 3  | Week 4  | Average | Total  |  |  |
|   | Summer  | \$0.62                        | \$0.22  | \$0.93  | \$0.81  | \$0.65  | \$2.58 |  |  |
|   | Lexi    | \$0.25                        | \$0.67  | \$0.07  | \$0.12  | \$0.28  | \$1.11 |  |  |
|   | Alex    | \$0.56                        | \$0.77  | \$0.19  | \$0.49  | \$0.50  | \$2.01 |  |  |
|   | Taylon  | \$0.67                        | \$0.44  | \$0.36  | \$0.71  | \$0.55  | \$2.18 |  |  |
|   | Tanner  | \$0.44                        | \$0.26  | \$0.63  | \$0.03  | \$0.34  | \$1.36 |  |  |
|   | Total   | \$2.54                        | \$2.36  | \$2.18  | \$2.16  |         |        |  |  |
| 1 | Average | \$ 0.51                       | \$ 0.47 | \$ 0.44 | \$ 0.43 | \$0.46  | \$1.85 |  |  |
|   |         |                               |         |         |         |         |        |  |  |
|   |         |                               |         |         |         |         |        |  |  |

|         |         | Chang   | ge Found ir | n Stores |         |        |
|---------|---------|---------|-------------|----------|---------|--------|
| Student | Week 1  | Week 2  | Week 3      | Week 4   | Average | Total  |
| Summer  | \$0.23  | \$0.92  | \$0.97      | \$0.76   | \$0.72  | \$2.88 |
| Lexi    | \$0.95  | \$0.89  | \$0.87      | \$0.22   | \$0.73  | \$2.93 |
| Alex    | \$0.73  | \$0.75  | \$0.43      | \$0.65   | \$0.64  | \$2.56 |
| Taylon  | \$0.22  | \$0.58  | \$0.90      | \$0.87   | \$0.64  | \$2.57 |
| Tanner  | \$0.64  | \$0.90  | \$0.78      | \$0.59   | \$0.73  | \$2.91 |
| Total   | \$2.77  | \$4.04  | \$3.95      | \$3.09   |         |        |
| Average | \$ 0.55 | \$ 0.81 | \$ 0.79     | \$ 0.62  | \$0.69  | \$2.77 |