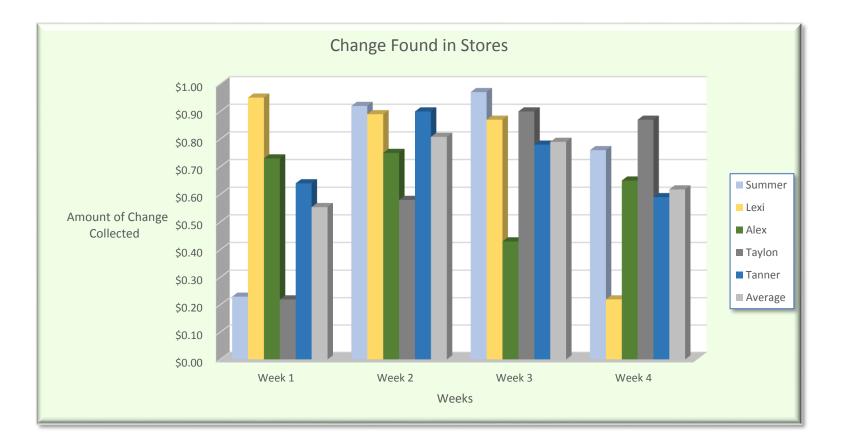

|         |         | Chang   | ge Found ir | n Stores |         |        |
|---------|---------|---------|-------------|----------|---------|--------|
| Student | Week 1  | Week 2  | Week 3      | Week 4   | Average | Total  |
| Summer  | \$0.23  | \$0.92  | \$0.97      | \$0.76   | \$0.72  | \$2.88 |
| Lexi    | \$0.95  | \$0.89  | \$0.87      | \$0.22   | \$0.73  | \$2.93 |
| Alex    | \$0.73  | \$0.75  | \$0.43      | \$0.65   | \$0.64  | \$2.56 |
| Taylon  | \$0.22  | \$0.58  | \$0.90      | \$0.87   | \$0.64  | \$2.57 |
| Tanner  | \$0.64  | \$0.90  | \$0.78      | \$0.59   | \$0.73  | \$2.91 |
| Total   | \$2.77  | \$4.04  | \$3.95      | \$3.09   |         |        |
| Average | \$ 0.55 | \$ 0.81 | \$ 0.79     | \$ 0.62  | \$0.69  | \$2.77 |