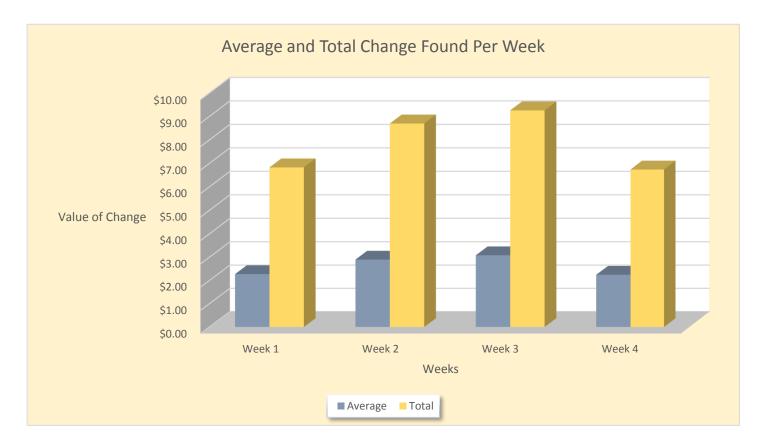

| Comparison of Change Collection |           |        |        |        |        |         |         |
|---------------------------------|-----------|--------|--------|--------|--------|---------|---------|
|                                 | Area      | Week 1 | Week 2 | Week 3 | Week 4 | Average | Total   |
|                                 | School    | \$1.52 | \$2.30 | \$3.13 | \$1.49 | \$2.11  | \$8.44  |
|                                 | Community | \$2.54 | \$2.36 | \$2.18 | \$2.16 | \$2.31  | \$9.24  |
|                                 | Stores    | \$2.77 | \$4.04 | \$3.95 | \$3.09 | \$3.46  | \$13.85 |
|                                 | Average   | \$2.28 | \$2.90 | \$3.09 | \$2.25 | \$2.63  | \$10.51 |
|                                 | Total     | \$6.83 | \$8.70 | \$9.26 | \$6.74 |         | \$31.53 |