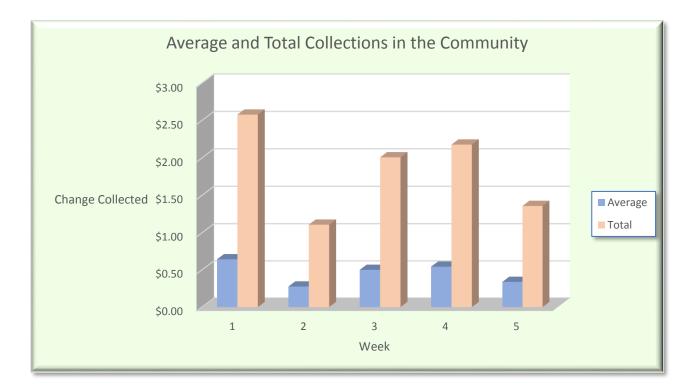

|   |         | Change Found in the Community |         |         |         |         |        |  |  |
|---|---------|-------------------------------|---------|---------|---------|---------|--------|--|--|
|   | Student | Week 1                        | Week 2  | Week 3  | Week 4  | Average | Total  |  |  |
|   | Summer  | \$0.62                        | \$0.22  | \$0.93  | \$0.81  | \$0.65  | \$2.58 |  |  |
|   | Lexi    | \$0.25                        | \$0.67  | \$0.07  | \$0.12  | \$0.28  | \$1.11 |  |  |
|   | Alex    | \$0.56                        | \$0.77  | \$0.19  | \$0.49  | \$0.50  | \$2.01 |  |  |
|   | Taylon  | \$0.67                        | \$0.44  | \$0.36  | \$0.71  | \$0.55  | \$2.18 |  |  |
|   | Tanner  | \$0.44                        | \$0.26  | \$0.63  | \$0.03  | \$0.34  | \$1.36 |  |  |
|   | Total   | \$2.54                        | \$2.36  | \$2.18  | \$2.16  |         |        |  |  |
| 1 | Average | \$ 0.51                       | \$ 0.47 | \$ 0.44 | \$ 0.43 | \$0.46  | \$1.85 |  |  |
|   |         |                               |         |         |         |         |        |  |  |
|   |         |                               |         |         |         |         |        |  |  |