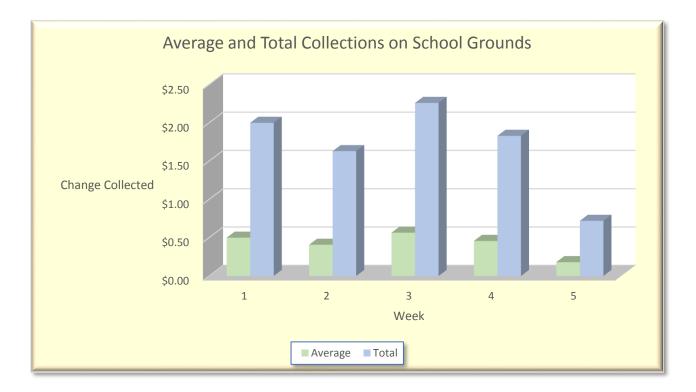

| Change Found on School Grounds |         |         |         |         |         |        |  |
|--------------------------------|---------|---------|---------|---------|---------|--------|--|
| Student                        | Week 1  | Week 2  | Week 3  | Week 4  | Average | Total  |  |
| Summer                         | \$0.55  | \$0.34  | \$0.89  | \$0.22  | \$0.50  | \$2.00 |  |
| Lexi                           | \$0.06  | \$0.22  | \$0.42  | \$0.93  | \$0.41  | \$1.63 |  |
| Alex                           | \$0.87  | \$0.59  | \$0.61  | \$0.19  | \$0.57  | \$2.26 |  |
| Taylon                         | \$0.00  | \$0.70  | \$0.98  | \$0.15  | \$0.46  | \$1.83 |  |
| Tanner                         | \$0.04  | \$0.45  | \$0.23  | \$0.00  | \$0.18  | \$0.72 |  |
| Total                          | \$1.52  | \$2.30  | \$3.13  | \$1.49  |         |        |  |
| Average                        | \$ 0.30 | \$ 0.46 | \$ 0.63 | \$ 0.30 | \$0.42  | \$1.69 |  |