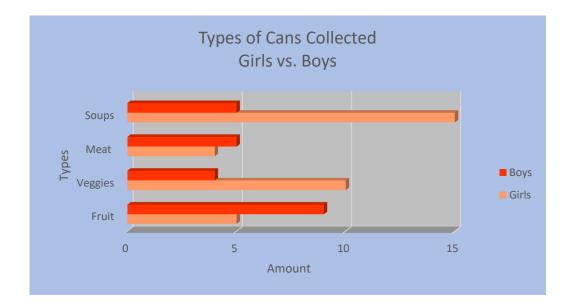

| Number of Cans Collected in Mr. Pearson's Class |       |         |      |       |                    |  |
|-------------------------------------------------|-------|---------|------|-------|--------------------|--|
| Students                                        | Fruit | Veggies | Meat | Soups | Total # of<br>Cans |  |
| Girls                                           | 5     | 10      | 4    | 15    | 34                 |  |
| Boys                                            | 9     | 4       | 5    | 5     | 23                 |  |
| Total # of<br>Cans                              | 14    | 14      | 9    | 20    | 57                 |  |
| Weight of<br>Cans                               | 8     | 8       | 5    | 12    | 34.2               |  |
| Average #<br>of Cans                            | 7     | 7       | 5    | 10    | 29                 |  |