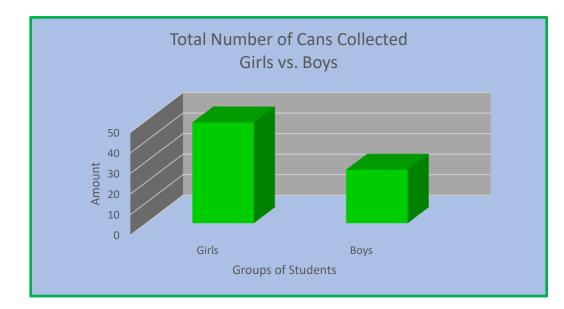

| Nui                  | mber of Ca | ns Collected | in Ms. Blan | kenship's C | lass               |
|----------------------|------------|--------------|-------------|-------------|--------------------|
| Students             | Fruit      | Veggies      | Meat        | Soups       | Total # of<br>Cans |
| Girls                | 20         | 15           | 4           | 10          | 49                 |
| Boys                 | 8          | 4            | 7           | 7           | 26                 |
| Total # of<br>Cans   | 28         | 19           | 11          | 17          | 75                 |
| Weight of<br>Cans    | 17         | 11           | 7           | 10          | 45                 |
| Average #<br>of Cans | 14         | 10           | 6           | 9           | 38                 |