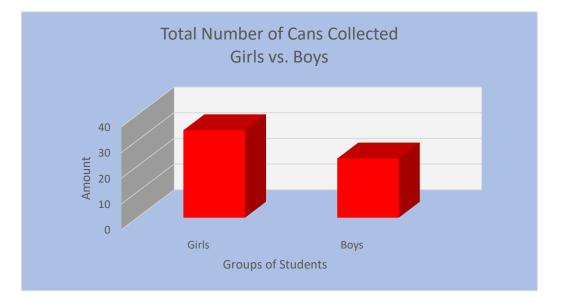

| Number of Cans Collected in Mr. Pearson's Class |       |         |      |       |                    |  |
|-------------------------------------------------|-------|---------|------|-------|--------------------|--|
| Students                                        | Fruit | Veggies | Meat | Soups | Total # of<br>Cans |  |
| Girls                                           | 5     | 10      | 4    | 15    | 34                 |  |
| Boys                                            | 9     | 4       | 5    | 5     | 23                 |  |
| Total # of<br>Cans                              | 14    | 14      | 9    | 20    | 57                 |  |
| Weight of<br>Cans                               | 8     | 8       | 5    | 12    | 34.2               |  |
| Average #<br>of Cans                            | 7     | 7       | 5    | 10    | 29                 |  |