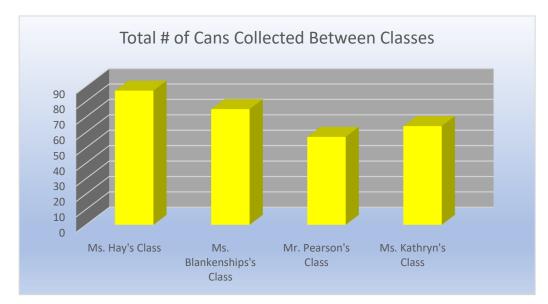

| ClassroomsFruitsVeggiesMeatsSoups# of Cans<br>collectedMs. Hay's Class2119202787Ms. Blankenships's<br>Class2819111775Mr. Pearson's Class141492057 | Comparison of Cans Collected Between Classes |        |         |       |       |     |
|---------------------------------------------------------------------------------------------------------------------------------------------------|----------------------------------------------|--------|---------|-------|-------|-----|
| Ms. Blankenships's<br>Class 28 19 11 17 75                                                                                                        | Classrooms                                   | Fruits | Veggies | Meats | Soups |     |
| Class 28 19 11 17 75                                                                                                                              | Ms. Hay's Class                              | 21     | 19      | 20    | 27    | 87  |
| Mr. Pearson's Class 14 14 9 20 57                                                                                                                 |                                              | 28     | 19      | 11    | 17    | 75  |
|                                                                                                                                                   | Mr. Pearson's Class                          | 14     | 14      | 9     | 20    | 57  |
| Ms. Kathryn's Class 9 26 12 17 64                                                                                                                 | Ms. Kathryn's Class                          | 9      | 26      | 12    | 17    | 64  |
| Total 72 78 52 81 283                                                                                                                             | Total                                        | 72     | 78      | 52    | 81    | 283 |