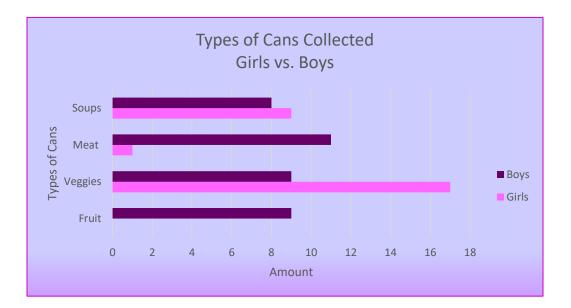

| Number of Cans Collected in Ms. Kathryn's Class |       |         |      |       |                    |  |  |
|-------------------------------------------------|-------|---------|------|-------|--------------------|--|--|
| Students                                        | Fruit | Veggies | Meat | Soups | Total # of<br>Cans |  |  |
| Girls                                           | 0     | 17      | 1    | 9     | 27                 |  |  |
| Boys                                            | 9     | 9       | 11   | 8     | 37                 |  |  |
| Total # of<br>Cans                              | 9     | 26      | 12   | 17    | 64                 |  |  |
| Weight of<br>Cans                               | 5     | 16      | 7    | 10    | 38                 |  |  |
| Average #<br>of Cans                            | 5     | 13      | 6    | 9     | 32                 |  |  |