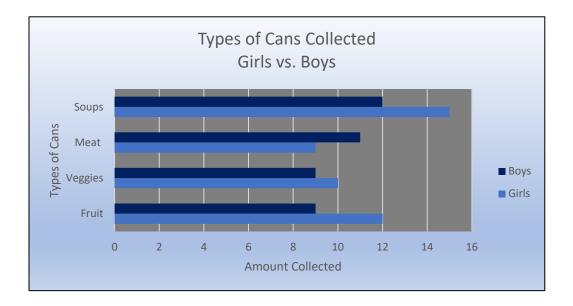

| Number of Cans Collected in Mr. Pearson's Class |       |         |      |       |                    |  |
|-------------------------------------------------|-------|---------|------|-------|--------------------|--|
| Students                                        | Fruit | Veggies | Meat | Soups | Total # of<br>Cans |  |
| Girls                                           | 5     | 10      | 4    | 15    | 34                 |  |
| Boys                                            | 9     | 4       | 5    | 5     | 23                 |  |
| Total # of<br>Cans                              | 14    | 14      | 9    | 20    | 57                 |  |
| Weight of<br>Cans                               | 8     | 8       | 5    | 12    | 34.2               |  |
| Average #<br>of Cans                            | 7     | 7       | 5    | 10    | 29                 |  |