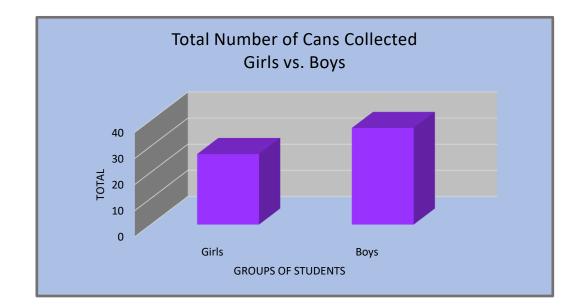

| Nui                  | mber of Ca | ns Collected | in Ms. Blan | kenship's C | lass               |
|----------------------|------------|--------------|-------------|-------------|--------------------|
| Students             | Fruit      | Veggies      | Meat        | Soups       | Total # of<br>Cans |
| Girls                | 20         | 15           | 4           | 10          | 49                 |
| Boys                 | 8          | 4            | 7           | 7           | 26                 |
| Total # of<br>Cans   | 28         | 19           | 11          | 17          | 75                 |
| Weight of<br>Cans    | 17         | 11           | 7           | 10          | 45                 |
| Average #<br>of Cans | 14         | 10           | 6           | 9           | 38                 |