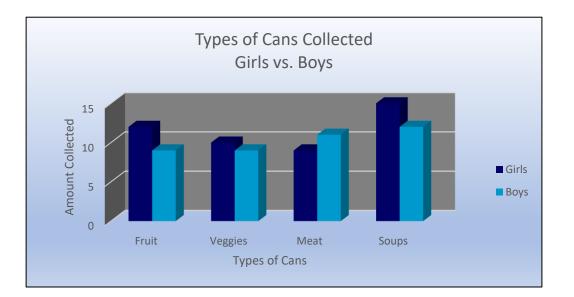

| Nui                  | mber of Ca | ns Collected | in Ms. Blan | kenship's C | lass               |
|----------------------|------------|--------------|-------------|-------------|--------------------|
| Students             | Fruit      | Veggies      | Meat        | Soups       | Total # of<br>Cans |
| Girls                | 20         | 15           | 4           | 10          | 49                 |
| Boys                 | 8          | 4            | 7           | 7           | 26                 |
| Total # of<br>Cans   | 28         | 19           | 11          | 17          | 75                 |
| Weight of<br>Cans    | 17         | 11           | 7           | 10          | 45                 |
| Average #<br>of Cans | 14         | 10           | 6           | 9           | 38                 |