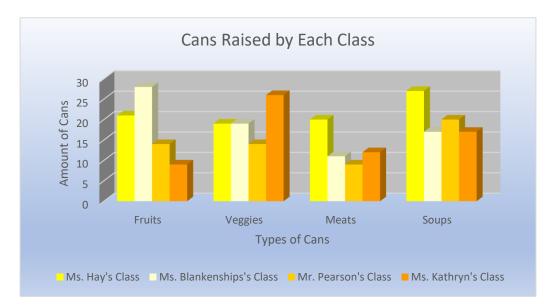

| ClassroomsFruitsVeggiesMeatsSoups# of Cans<br>collectedMs. Hay's Class2119202787Ms. Blankenships's<br>Class2819111775Mr. Pearson's Class141492057 | Comparison of Cans Collected Between Classes |        |         |       |       |     |
|---------------------------------------------------------------------------------------------------------------------------------------------------|----------------------------------------------|--------|---------|-------|-------|-----|
| Ms. Blankenships's<br>Class 28 19 11 17 75                                                                                                        | Classrooms                                   | Fruits | Veggies | Meats | Soups |     |
| Class 28 19 11 17 75                                                                                                                              | Ms. Hay's Class                              | 21     | 19      | 20    | 27    | 87  |
| Mr. Pearson's Class 14 14 9 20 57                                                                                                                 |                                              | 28     | 19      | 11    | 17    | 75  |
|                                                                                                                                                   | Mr. Pearson's Class                          | 14     | 14      | 9     | 20    | 57  |
| Ms. Kathryn's Class 9 26 12 17 64                                                                                                                 | Ms. Kathryn's Class                          | 9      | 26      | 12    | 17    | 64  |
| Total 72 78 52 81 283                                                                                                                             | Total                                        | 72     | 78      | 52    | 81    | 283 |