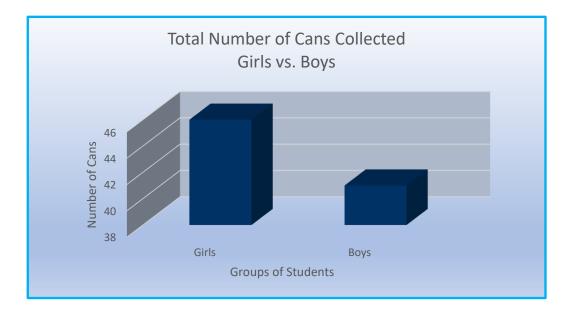

| Number of Cans Collected in Ms. Hay's Class |       |         |      |       |                    |  |  |
|---------------------------------------------|-------|---------|------|-------|--------------------|--|--|
| Students                                    | Fruit | Veggies | Meat | Soups | Total # of<br>Cans |  |  |
| Girls                                       | 12    | 10      | 9    | 15    | 46                 |  |  |
| Boys                                        | 9     | 9       | 11   | 12    | 41                 |  |  |
| Total # of<br>Cans                          | 21    | 19      | 20   | 27    | 87                 |  |  |
| Weight of<br>Cans                           | 13    | 11      | 12   | 16    | 52                 |  |  |
| Average #<br>of Cans                        | 11    | 10      | 10   | 14    | 44                 |  |  |