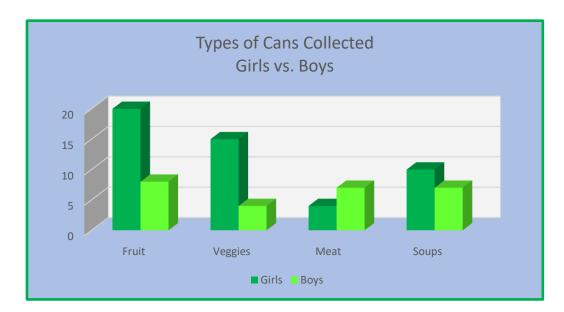

| Nui                  | mber of Ca | ns Collected | in Ms. Blan | kenship's C | lass               |
|----------------------|------------|--------------|-------------|-------------|--------------------|
| Students             | Fruit      | Veggies      | Meat        | Soups       | Total # of<br>Cans |
| Girls                | 20         | 15           | 4           | 10          | 49                 |
| Boys                 | 8          | 4            | 7           | 7           | 26                 |
| Total # of<br>Cans   | 28         | 19           | 11          | 17          | 75                 |
| Weight of<br>Cans    | 17         | 11           | 7           | 10          | 45                 |
| Average #<br>of Cans | 14         | 10           | 6           | 9           | 38                 |