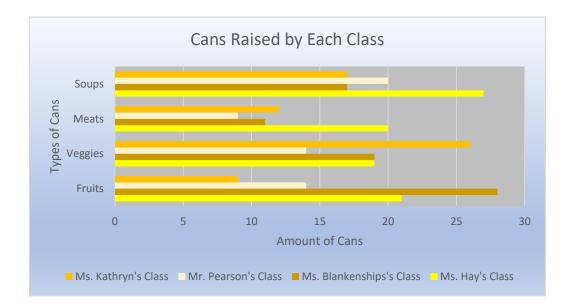

| ClassroomsFruitsVeggiesMeatsSoups# of Cans<br>collectedMs. Hay's Class2119202787Ms. Blankenships's<br>Class2819111775Mr. Pearson's Class141492057 | Comparison of Cans Collected Between Classes |        |         |       |       |     |
|---------------------------------------------------------------------------------------------------------------------------------------------------|----------------------------------------------|--------|---------|-------|-------|-----|
| Ms. Blankenships's<br>Class 28 19 11 17 75                                                                                                        | Classrooms                                   | Fruits | Veggies | Meats | Soups |     |
| Class 28 19 11 17 75                                                                                                                              | Ms. Hay's Class                              | 21     | 19      | 20    | 27    | 87  |
| Mr. Pearson's Class 14 14 9 20 57                                                                                                                 |                                              | 28     | 19      | 11    | 17    | 75  |
|                                                                                                                                                   | Mr. Pearson's Class                          | 14     | 14      | 9     | 20    | 57  |
| Ms. Kathryn's Class 9 26 12 17 64                                                                                                                 | Ms. Kathryn's Class                          | 9      | 26      | 12    | 17    | 64  |
| Total 72 78 52 81 283                                                                                                                             | Total                                        | 72     | 78      | 52    | 81    | 283 |