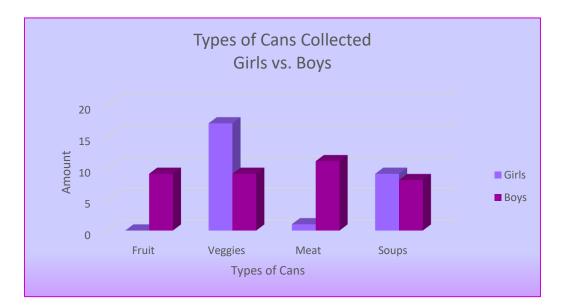

| Number of Cans Collected in Mr. Pearson's Class |       |         |      |       |                    |  |
|-------------------------------------------------|-------|---------|------|-------|--------------------|--|
| Students                                        | Fruit | Veggies | Meat | Soups | Total # of<br>Cans |  |
| Girls                                           | 5     | 10      | 4    | 15    | 34                 |  |
| Boys                                            | 9     | 4       | 5    | 5     | 23                 |  |
| Total # of<br>Cans                              | 14    | 14      | 9    | 20    | 57                 |  |
| Weight of<br>Cans                               | 8     | 8       | 5    | 12    | 34.2               |  |
| Average #<br>of Cans                            | 7     | 7       | 5    | 10    | 29                 |  |