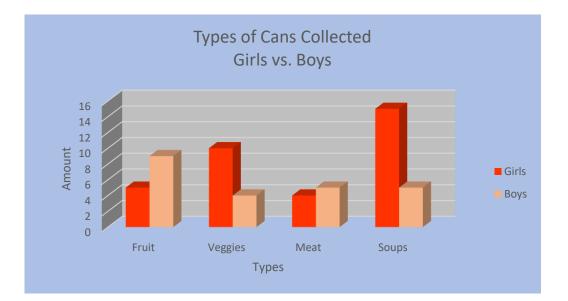

| Number of Cans Collected in Mr. Pearson's Class |       |         |      |       |                    |  |
|-------------------------------------------------|-------|---------|------|-------|--------------------|--|
| Students                                        | Fruit | Veggies | Meat | Soups | Total # of<br>Cans |  |
| Girls                                           | 5     | 10      | 4    | 15    | 34                 |  |
| Boys                                            | 9     | 4       | 5    | 5     | 23                 |  |
| Total # of<br>Cans                              | 14    | 14      | 9    | 20    | 57                 |  |
| Weight of<br>Cans                               | 8     | 8       | 5    | 12    | 34.2               |  |
| Average #<br>of Cans                            | 7     | 7       | 5    | 10    | 29                 |  |