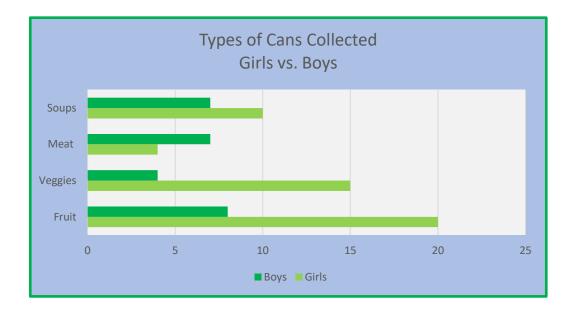

| Nui                  | mber of Ca | ns Collected | in Ms. Blan | kenship's C | lass               |
|----------------------|------------|--------------|-------------|-------------|--------------------|
| Students             | Fruit      | Veggies      | Meat        | Soups       | Total # of<br>Cans |
| Girls                | 20         | 15           | 4           | 10          | 49                 |
| Boys                 | 8          | 4            | 7           | 7           | 26                 |
| Total # of<br>Cans   | 28         | 19           | 11          | 17          | 75                 |
| Weight of<br>Cans    | 17         | 11           | 7           | 10          | 45                 |
| Average #<br>of Cans | 14         | 10           | 6           | 9           | 38                 |