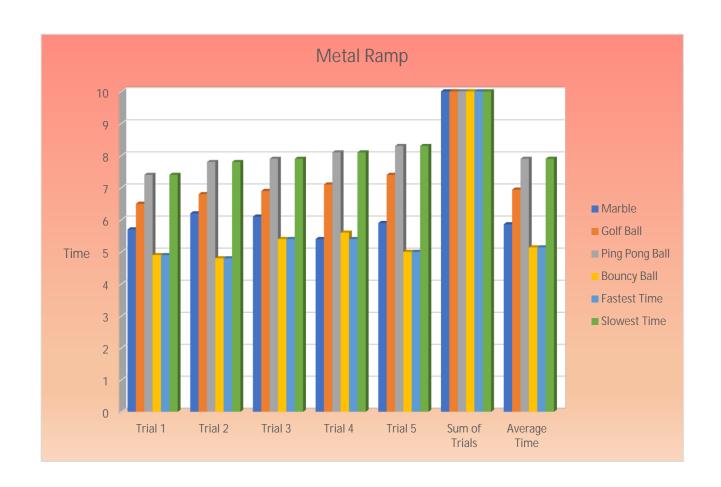

| Metal Ramp        |         |         |         |         |         |                |              |  |
|-------------------|---------|---------|---------|---------|---------|----------------|--------------|--|
|                   | Trial 1 | Trial 2 | Trial 3 | Trial 4 | Trial 5 | Sum of         | Average      |  |
| Marble            | 5.7     | 6.2     | 6.1     | 5.4     | 5.9     | Trials<br>29.3 | Time<br>5.86 |  |
| Golf Ball         | 6.5     | 6.8     | 6.9     | 7.1     | 7.4     | 34.7           | 6.94         |  |
| Ping Pong<br>Ball | 7.4     | 7.8     | 7.9     | 8.1     | 8.3     | 39.5           | 7.9          |  |
| Bouncy Ball       | 4.9     | 4.8     | 5.4     | 5.6     | 5       | 25.7           | 5.14         |  |
| Fastest Time      | 4.9     | 4.8     | 5.4     | 5.4     | 5       | 25.7           | 5.14         |  |
| Slowest<br>Time   | 7.4     | 7.8     | 7.9     | 8.1     | 8.3     | 39.5           | 7.9          |  |
|                   |         |         |         |         |         |                |              |  |