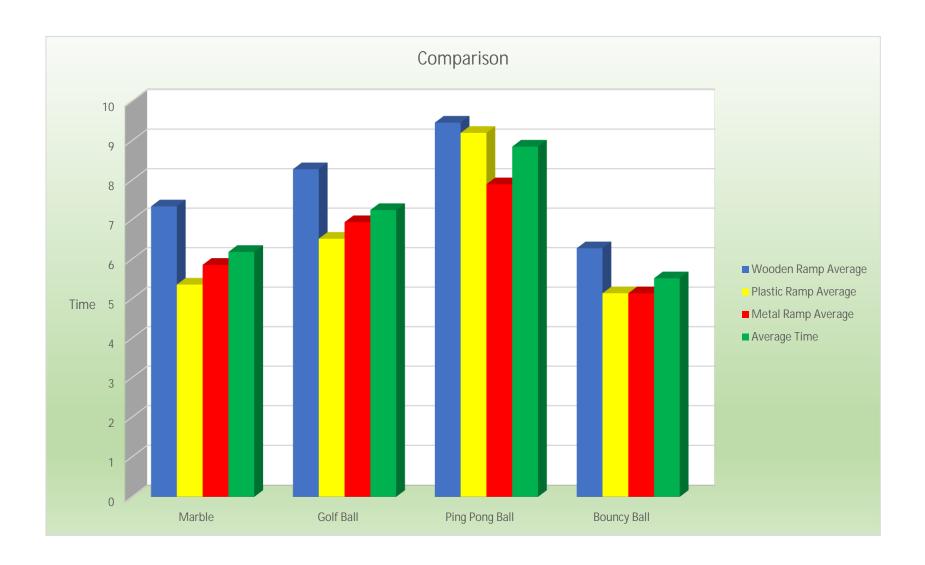

| Comparison                |      |                            |                       |                 |  |  |  |  |
|---------------------------|------|----------------------------|-----------------------|-----------------|--|--|--|--|
| Wooden<br>Ramp<br>Average |      | Plastic<br>Ramp<br>Average | Metal Ramp<br>Average | Average<br>Time |  |  |  |  |
| Marble                    | 7.34 | 5.36                       | 5.86                  | 6.19            |  |  |  |  |
| Golf Ball                 | 8.28 | 6.52                       | 6.94                  | 7.25            |  |  |  |  |
| Ping Pong<br>Ball         | 9.46 | 9.2                        | 7.9                   | 8.85            |  |  |  |  |
| Bouncy Ball               | 6.28 | 5.14                       | 5.14                  | 5.52            |  |  |  |  |