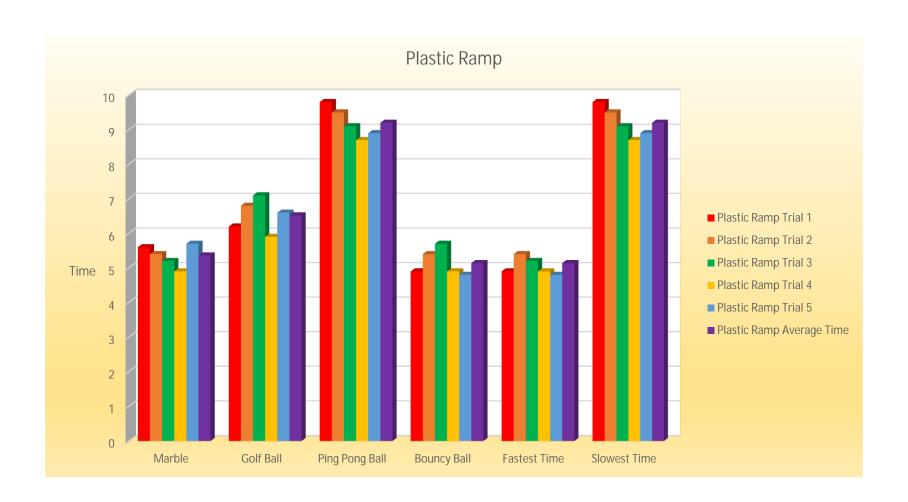

| Plastic Ramp       |         |         |         |         |         |                  |                 |  |
|--------------------|---------|---------|---------|---------|---------|------------------|-----------------|--|
|                    | Trial 1 | Trial 2 | Trial 3 | Trial 4 | Trial 5 | Sum of<br>Trials | Average<br>Time |  |
| Marble             | 5.6     | 5.4     | 5.2     | 4.9     | 5.7     | 26.8             | 5.36            |  |
| Golf Ball          | 6.2     | 6.8     | 7.1     | 5.9     | 6.6     | 32.6             | 6.52            |  |
| Ping Pong<br>Ball  | 9.8     | 9.5     | 9.1     | 8.7     | 8.9     | 46               | 9.2             |  |
| <b>Bouncy Ball</b> | 4.9     | 5.4     | 5.7     | 4.9     | 4.8     | 25.7             | 5.14            |  |
| Fastest Time       | 4.9     | 5.4     | 5.2     | 4.9     | 4.8     | 25.7             | 5.14            |  |
| Slowest<br>Time    | 9.8     | 9.5     | 9.1     | 8.7     | 8.9     | 46               | 9.2             |  |
|                    |         |         |         |         |         |                  |                 |  |