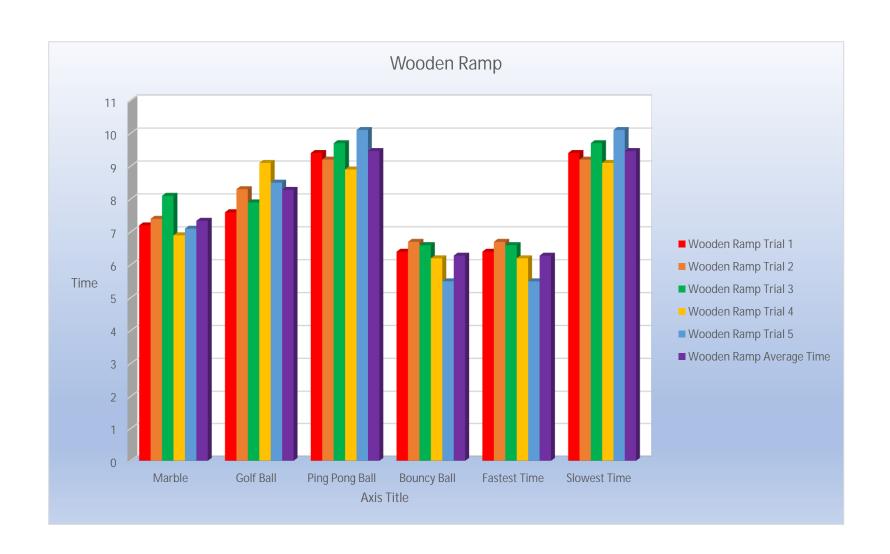

| Wooden Ramp       |         |         |         |         |         |                  |                 |  |
|-------------------|---------|---------|---------|---------|---------|------------------|-----------------|--|
|                   | Trial 1 | Trial 2 | Trial 3 | Trial 4 | Trial 5 | Sum of<br>Trials | Average<br>Time |  |
| Marble            | 7.2     | 7.4     | 8.1     | 6.9     | 7.1     | 36.7             | 7.34            |  |
| Golf Ball         | 7.6     | 8.3     | 7.9     | 9.1     | 8.5     | 41.4             | 8.28            |  |
| Ping Pong<br>Ball | 9.4     | 9.2     | 9.7     | 8.9     | 10.1    | 47.3             | 9.46            |  |
| Bouncy Ball       | 6.4     | 6.7     | 6.6     | 6.2     | 5.5     | 31.4             | 6.28            |  |
| Fastest<br>Time   | 6.4     | 6.7     | 6.6     | 6.2     | 5.5     | 31.4             | 6.28            |  |
| Slowest<br>Time   | 9.4     | 9.2     | 9.7     | 9.1     | 10.1    | 47.3             | 9.46            |  |
|                   |         |         |         |         |         |                  |                 |  |