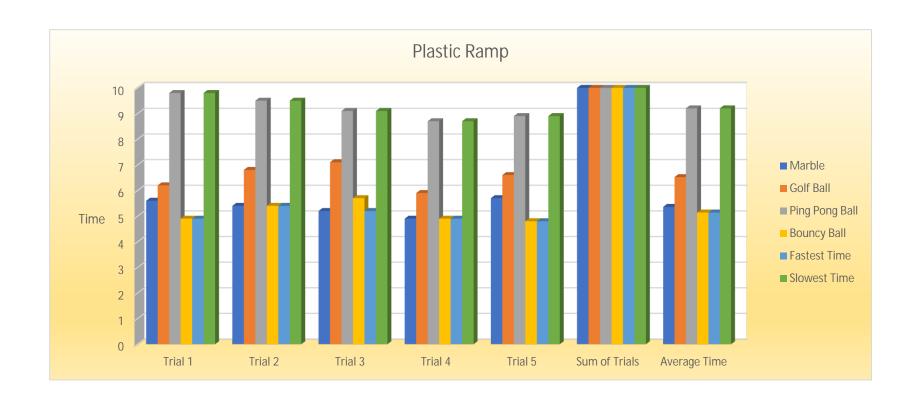

| Plastic Ramp       |         |         |         |         |         |                  |                 |  |
|--------------------|---------|---------|---------|---------|---------|------------------|-----------------|--|
|                    | Trial 1 | Trial 2 | Trial 3 | Trial 4 | Trial 5 | Sum of<br>Trials | Average<br>Time |  |
| Marble             | 5.6     | 5.4     | 5.2     | 4.9     | 5.7     | 26.8             | 5.36            |  |
| Golf Ball          | 6.2     | 6.8     | 7.1     | 5.9     | 6.6     | 32.6             | 6.52            |  |
| Ping Pong<br>Ball  | 9.8     | 9.5     | 9.1     | 8.7     | 8.9     | 46               | 9.2             |  |
| <b>Bouncy Ball</b> | 4.9     | 5.4     | 5.7     | 4.9     | 4.8     | 25.7             | 5.14            |  |
| Fastest Time       | 4.9     | 5.4     | 5.2     | 4.9     | 4.8     | 25.7             | 5.14            |  |
| Slowest<br>Time    | 9.8     | 9.5     | 9.1     | 8.7     | 8.9     | 46               | 9.2             |  |
|                    |         |         |         |         |         |                  |                 |  |