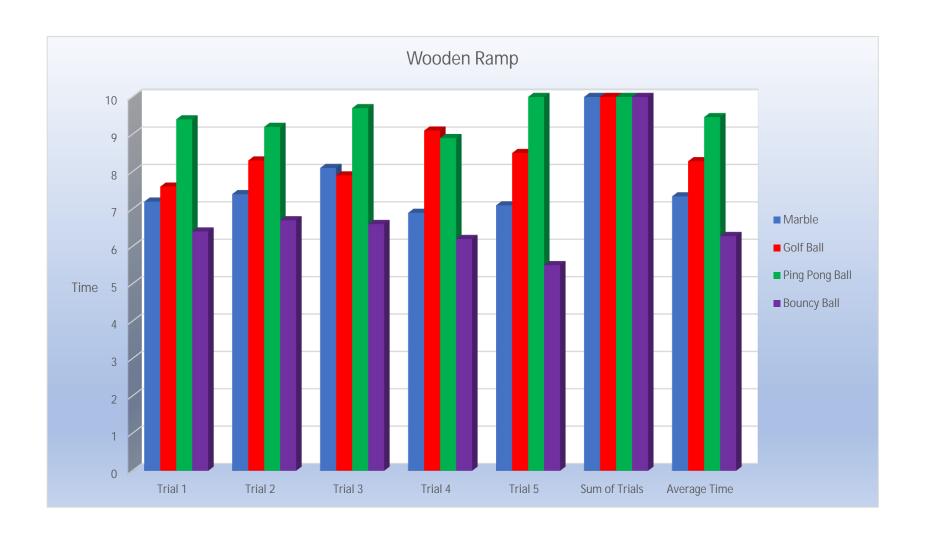

| Wooden Ramp       |         |         |         |         |         |                  |                 |  |
|-------------------|---------|---------|---------|---------|---------|------------------|-----------------|--|
|                   | Trial 1 | Trial 2 | Trial 3 | Trial 4 | Trial 5 | Sum of<br>Trials | Average<br>Time |  |
| Marble            | 7.2     | 7.4     | 8.1     | 6.9     | 7.1     | 36.7             | 7.34            |  |
| Golf Ball         | 7.6     | 8.3     | 7.9     | 9.1     | 8.5     | 41.4             | 8.28            |  |
| Ping Pong<br>Ball | 9.4     | 9.2     | 9.7     | 8.9     | 10.1    | 47.3             | 9.46            |  |
| Bouncy Ball       | 6.4     | 6.7     | 6.6     | 6.2     | 5.5     | 31.4             | 6.28            |  |
| Fastest<br>Time   | 6.4     | 6.7     | 6.6     | 6.2     | 5.5     | 31.4             | 6.28            |  |
| Slowest<br>Time   | 9.4     | 9.2     | 9.7     | 9.1     | 10.1    | 47.3             | 9.46            |  |
|                   |         |         |         |         |         |                  |                 |  |