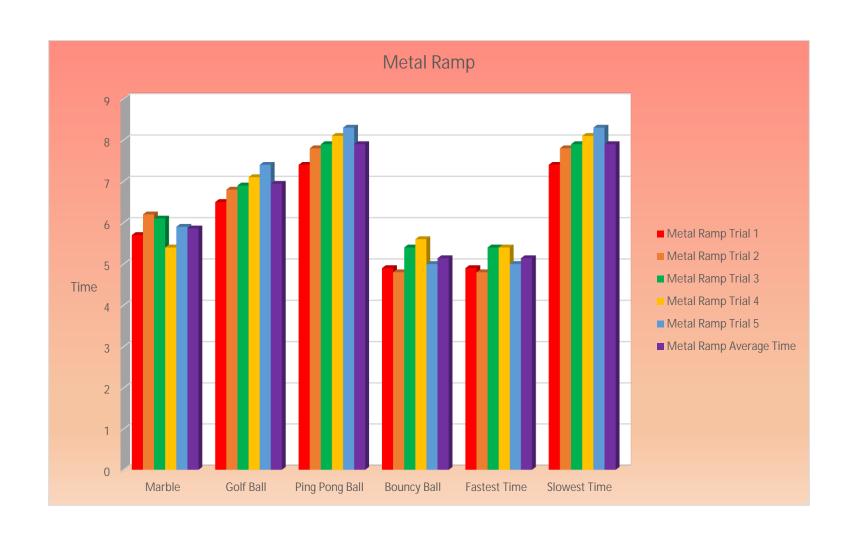

| Metal Ramp        |         |         |         |         |         |                |              |  |
|-------------------|---------|---------|---------|---------|---------|----------------|--------------|--|
|                   | Trial 1 | Trial 2 | Trial 3 | Trial 4 | Trial 5 | Sum of         | Average      |  |
| Marble            | 5.7     | 6.2     | 6.1     | 5.4     | 5.9     | Trials<br>29.3 | Time<br>5.86 |  |
| Golf Ball         | 6.5     | 6.8     | 6.9     | 7.1     | 7.4     | 34.7           | 6.94         |  |
| Ping Pong<br>Ball | 7.4     | 7.8     | 7.9     | 8.1     | 8.3     | 39.5           | 7.9          |  |
| Bouncy Ball       | 4.9     | 4.8     | 5.4     | 5.6     | 5       | 25.7           | 5.14         |  |
| Fastest Time      | 4.9     | 4.8     | 5.4     | 5.4     | 5       | 25.7           | 5.14         |  |
| Slowest<br>Time   | 7.4     | 7.8     | 7.9     | 8.1     | 8.3     | 39.5           | 7.9          |  |
|                   |         |         |         |         |         |                |              |  |