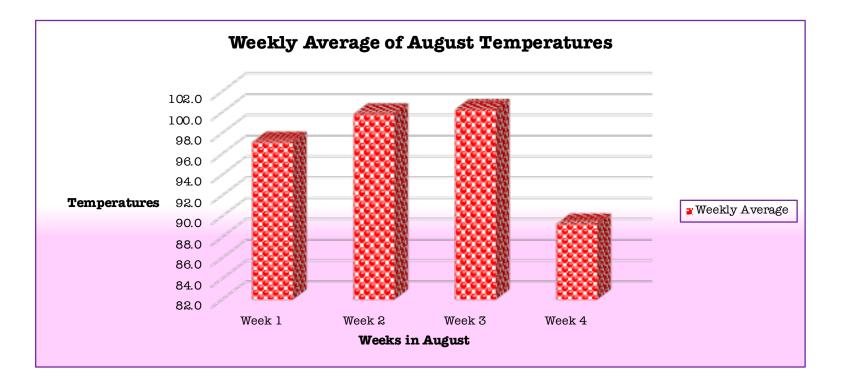

| August Temperatures in Jonesboro, AR |        |        |        |        |                 |
|--------------------------------------|--------|--------|--------|--------|-----------------|
|                                      |        |        |        |        |                 |
| Days of the Week                     | Week 1 | Week 2 | Week 3 | Week 4 | Monthly Average |
| Sunday                               | 90     | 96     | 98     | 90     | 93.5            |
| Monday                               | 95     | 96     | 97     | 89     | 94.3            |
| Tuesday                              | 98     | 99     | 101    | 85     | 95.8            |
| Wednesday                            | 101    | 100    | 104    | 88     | 98.3            |
| Thursday                             | 94     | 101    | 103    | 90     | 97.0            |
| Friday                               | 102    | 105    | 100    | 92     | 99.8            |
| Saturday                             | 100    | 102    | 99     | 91     | 98.0            |
| Weekly Average                       | 97.1   | 99.9   | 100.3  | 89.3   | 96.6            |