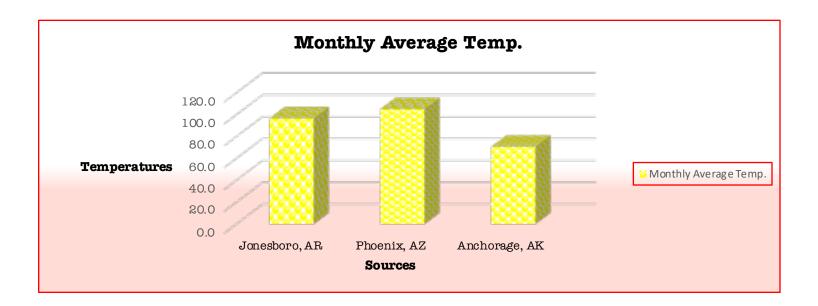

| Comparisons   |        |        |        |        |                       |  |
|---------------|--------|--------|--------|--------|-----------------------|--|
|               | Week 1 | Week 2 | Week 3 | Week 4 | Monthly Average Temp. |  |
| Jonesboro, AR | 97.1   | 99.9   | 100.3  | 89.3   | 96.6                  |  |
| Phoenix, AZ   | 105.0  | 103.9  | 105.3  | 106.3  | 105.1                 |  |
| Anchorage, AK | 71.1   | 75.6   | 68.0   | 68.0   | 70.7                  |  |