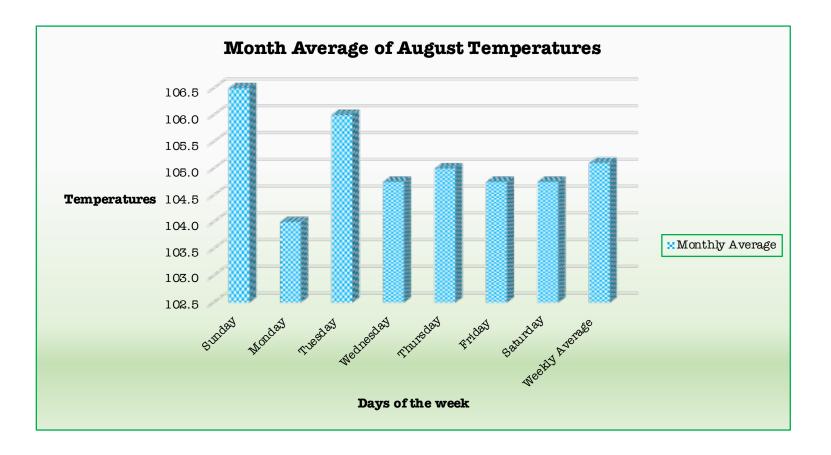

| August Temperatures in Phoenix, AZ |        |        |        |        |                 |
|------------------------------------|--------|--------|--------|--------|-----------------|
|                                    |        |        |        |        |                 |
| Days of the Week                   | Week 1 | Week 2 | Week 3 | Week 4 | Monthly Average |
| Sunday                             | 103    | 102    | 108    | 113    | 106.5           |
| Monday                             | 103    | 105    | 97     | 111    | 104.0           |
| Tuesday                            | 111    | 104    | 101    | 108    | 106.0           |
| Wednesday                          | 109    | 101    | 104    | 105    | 104.8           |
| Thursday                           | 106    | 103    | 110    | 101    | 105.0           |
| Friday                             | 102    | 105    | 108    | 104    | 104.8           |
| Saturday                           | 101    | 107    | 109    | 102    | 104.8           |
| Weekly Average                     | 105.0  | 103.9  | 105.3  | 106.3  | 105.1           |