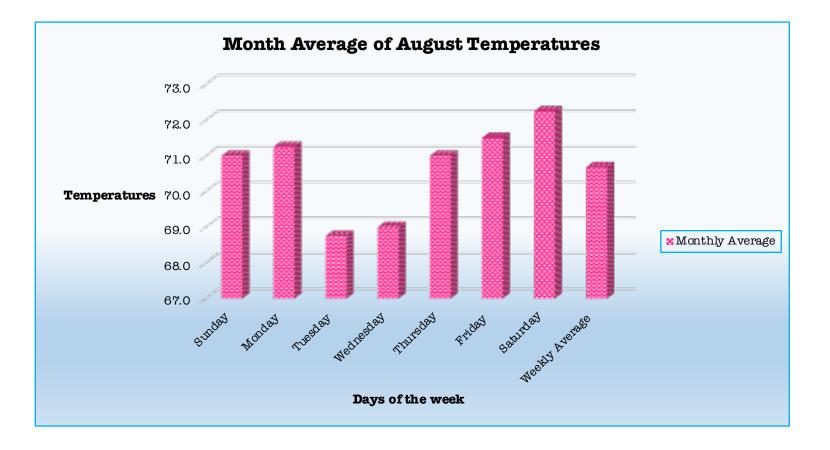

| August Temperatures in Anchorage, AK |        |        |        |        |                 |  |
|--------------------------------------|--------|--------|--------|--------|-----------------|--|
|                                      |        |        |        |        |                 |  |
| Days of the Week                     | Week 1 | Week 2 | Week 3 | Week 4 | Monthly Average |  |
| Sunday                               | 65     | 75     | 75     | 69     | 71.0            |  |
| Monday                               | 73     | 75     | 68     | 69     | 71.3            |  |
| Tuesday                              | 69     | 77     | 64     | 65     | 68.8            |  |
| Wednesday                            | 69     | 76     | 66     | 65     | 69.0            |  |
| Thursday                             | 71     | 77     | 68     | 68     | 71.0            |  |
| Friday                               | 74     | 75     | 67     | 70     | 71.5            |  |
| Saturday                             | 77     | 74     | 68     | 70     | 72.3            |  |
| Weekly Average                       | 71.1   | 75.6   | 68.0   | 68.0   | 70.7            |  |