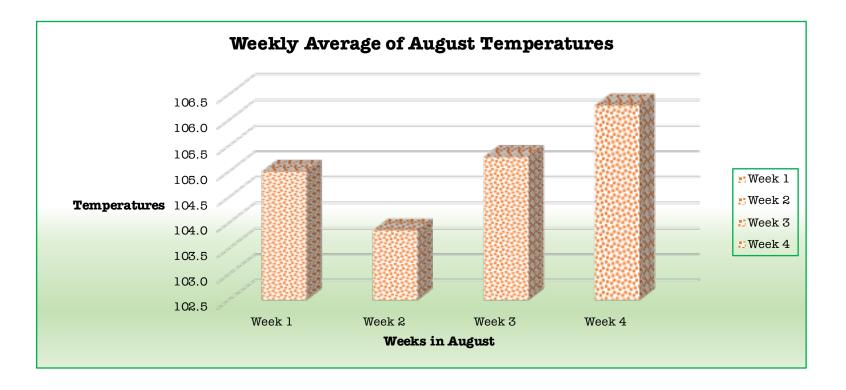

| August Temperatures in Phoenix, AZ |        |        |        |        |                 |
|------------------------------------|--------|--------|--------|--------|-----------------|
|                                    |        |        |        |        |                 |
| Days of the Week                   | Week 1 | Week 2 | Week 3 | Week 4 | Monthly Average |
| Sunday                             | 103    | 102    | 108    | 113    | 106.5           |
| Monday                             | 103    | 105    | 97     | 111    | 104.0           |
| Tuesday                            | 111    | 104    | 101    | 108    | 106.0           |
| Wednesday                          | 109    | 101    | 104    | 105    | 104.8           |
| Thursday                           | 106    | 103    | 110    | 101    | 105.0           |
| Friday                             | 102    | 105    | 108    | 104    | 104.8           |
| Saturday                           | 101    | 107    | 109    | 102    | 104.8           |
| Weekly Average                     | 105.0  | 103.9  | 105.3  | 106.3  | 105.1           |