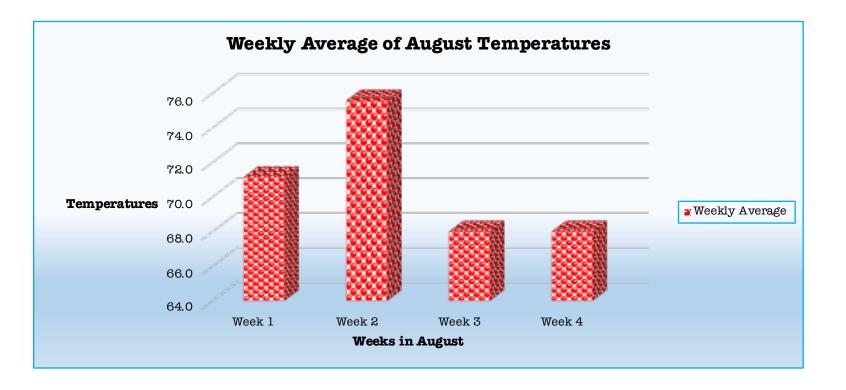

| August Temperatures in Anchorage, AK |        |        |        |        |                 |  |
|--------------------------------------|--------|--------|--------|--------|-----------------|--|
|                                      |        |        |        |        |                 |  |
| Days of the Week                     | Week 1 | Week 2 | Week 3 | Week 4 | Monthly Average |  |
| Sunday                               | 65     | 75     | 75     | 69     | 71.0            |  |
| Monday                               | 73     | 75     | 68     | 69     | 71.3            |  |
| Tuesday                              | 69     | 77     | 64     | 65     | 68.8            |  |
| Wednesday                            | 69     | 76     | 66     | 65     | 69.0            |  |
| Thursday                             | 71     | 77     | 68     | 68     | 71.0            |  |
| Friday                               | 74     | 75     | 67     | 70     | 71.5            |  |
| Saturday                             | 77     | 74     | 68     | 70     | 72.3            |  |
| Weekly Average                       | 71.1   | 75.6   | 68.0   | 68.0   | 70.7            |  |