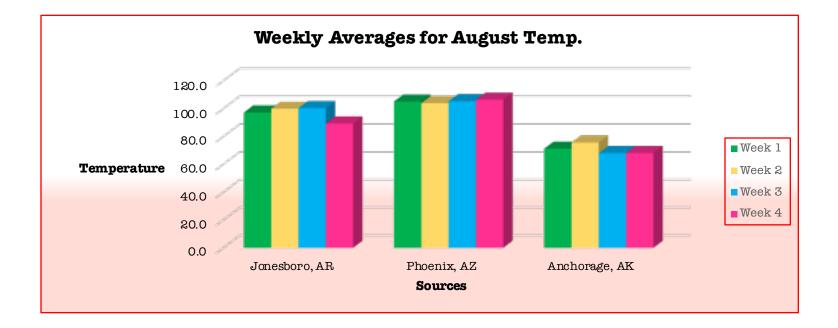

| Comparisons   |        |        |        |        |                       |  |
|---------------|--------|--------|--------|--------|-----------------------|--|
|               | Week 1 | Week 2 | Week 3 | Week 4 | Monthly Average Temp. |  |
| Jonesboro, AR | 97.1   | 99.9   | 100.3  | 89.3   | 96.6                  |  |
| Phoenix, AZ   | 105.0  | 103.9  | 105.3  | 106.3  | 105.1                 |  |
| Anchorage, AK | 71.1   | 75.6   | 68.0   | 68.0   | 70.7                  |  |