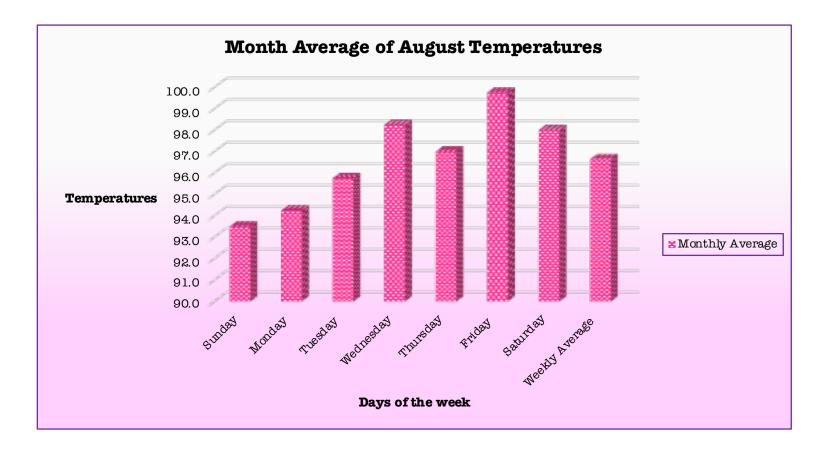

| August Temperatures in Jonesboro, AR |        |        |        |        |                 |
|--------------------------------------|--------|--------|--------|--------|-----------------|
|                                      |        |        |        |        |                 |
| Days of the Week                     | Week 1 | Week 2 | Week 3 | Week 4 | Monthly Average |
| Sunday                               | 90     | 96     | 98     | 90     | 93.5            |
| Monday                               | 95     | 96     | 97     | 89     | 94.3            |
| Tuesday                              | 98     | 99     | 101    | 85     | 95.8            |
| Wednesday                            | 101    | 100    | 104    | 88     | 98.3            |
| Thursday                             | 94     | 101    | 103    | 90     | 97.0            |
| Friday                               | 102    | 105    | 100    | 92     | 99.8            |
| Saturday                             | 100    | 102    | 99     | 91     | 98.0            |
| Weekly Average                       | 97.1   | 99.9   | 100.3  | 89.3   | 96.6            |