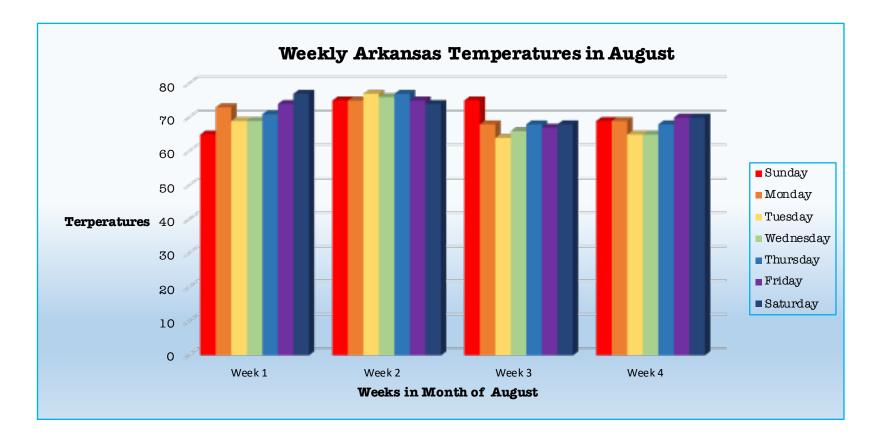

| August Temperatures in Anchorage, AK |        |        |        |        |                 |  |
|--------------------------------------|--------|--------|--------|--------|-----------------|--|
|                                      |        |        |        |        |                 |  |
| Days of the Week                     | Week 1 | Week 2 | Week 3 | Week 4 | Monthly Average |  |
| Sunday                               | 65     | 75     | 75     | 69     | 71.0            |  |
| Monday                               | 73     | 75     | 68     | 69     | 71.3            |  |
| Tuesday                              | 69     | 77     | 64     | 65     | 68.8            |  |
| Wednesday                            | 69     | 76     | 66     | 65     | 69.0            |  |
| Thursday                             | 71     | 77     | 68     | 68     | 71.0            |  |
| Friday                               | 74     | 75     | 67     | 70     | 71.5            |  |
| Saturday                             | 77     | 74     | 68     | 70     | 72.3            |  |
| Weekly Average                       | 71.1   | 75.6   | 68.0   | 68.0   | 70.7            |  |