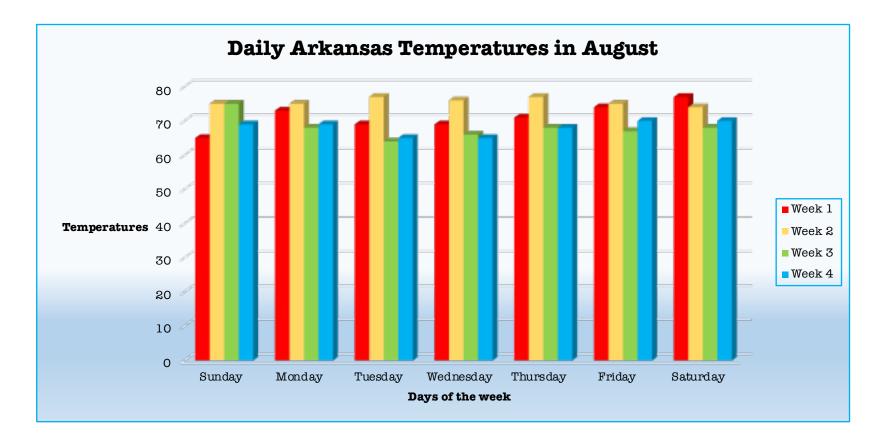

| August Temperatures in Anchorage, AK |        |        |        |        |                 |  |
|--------------------------------------|--------|--------|--------|--------|-----------------|--|
|                                      |        |        |        |        |                 |  |
| Days of the Week                     | Week 1 | Week 2 | Week 3 | Week 4 | Monthly Average |  |
| Sunday                               | 65     | 75     | 75     | 69     | 71.0            |  |
| Monday                               | 73     | 75     | 68     | 69     | 71.3            |  |
| Tuesday                              | 69     | 77     | 64     | 65     | 68.8            |  |
| Wednesday                            | 69     | 76     | 66     | 65     | 69.0            |  |
| Thursday                             | 71     | 77     | 68     | 68     | 71.0            |  |
| Friday                               | 74     | 75     | 67     | 70     | 71.5            |  |
| Saturday                             | 77     | 74     | 68     | 70     | 72.3            |  |
| Weekly Average                       | 71.1   | 75.6   | 68.0   | 68.0   | 70.7            |  |