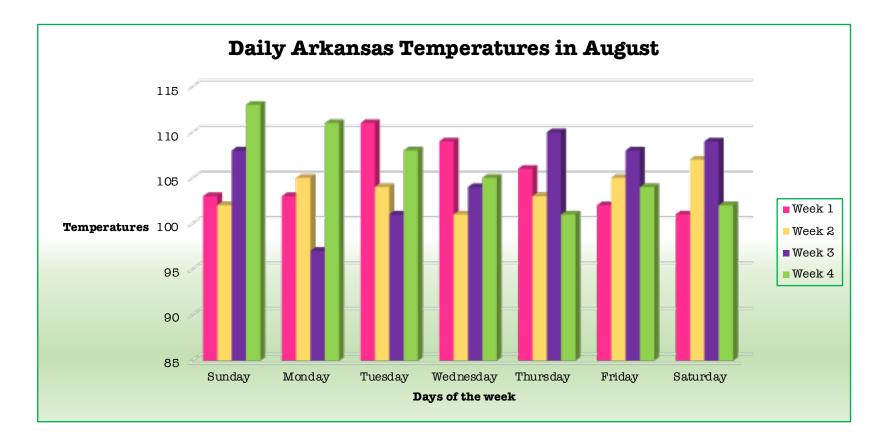

| August Temperatures in Phoenix, AZ |        |        |        |        |                 |
|------------------------------------|--------|--------|--------|--------|-----------------|
|                                    |        |        |        |        |                 |
| Days of the Week                   | Week 1 | Week 2 | Week 3 | Week 4 | Monthly Average |
| Sunday                             | 103    | 102    | 108    | 113    | 106.5           |
| Monday                             | 103    | 105    | 97     | 111    | 104.0           |
| Tuesday                            | 111    | 104    | 101    | 108    | 106.0           |
| Wednesday                          | 109    | 101    | 104    | 105    | 104.8           |
| Thursday                           | 106    | 103    | 110    | 101    | 105.0           |
| Friday                             | 102    | 105    | 108    | 104    | 104.8           |
| Saturday                           | 101    | 107    | 109    | 102    | 104.8           |
| Weekly Average                     | 105.0  | 103.9  | 105.3  | 106.3  | 105.1           |