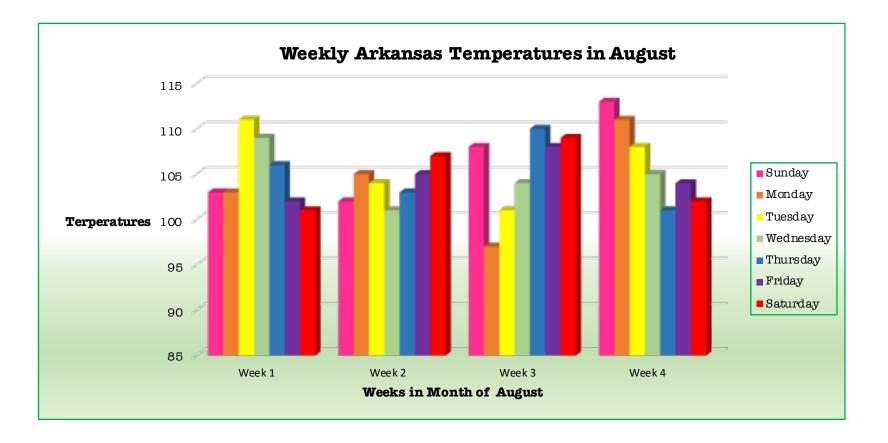

| August Temperatures in Phoenix, AZ |        |        |        |        |                 |
|------------------------------------|--------|--------|--------|--------|-----------------|
|                                    |        |        |        |        |                 |
| Days of the Week                   | Week 1 | Week 2 | Week 3 | Week 4 | Monthly Average |
| Sunday                             | 103    | 102    | 108    | 113    | 106.5           |
| Monday                             | 103    | 105    | 97     | 111    | 104.0           |
| Tuesday                            | 111    | 104    | 101    | 108    | 106.0           |
| Wednesday                          | 109    | 101    | 104    | 105    | 104.8           |
| Thursday                           | 106    | 103    | 110    | 101    | 105.0           |
| Friday                             | 102    | 105    | 108    | 104    | 104.8           |
| Saturday                           | 101    | 107    | 109    | 102    | 104.8           |
| Weekly Average                     | 105.0  | 103.9  | 105.3  | 106.3  | 105.1           |