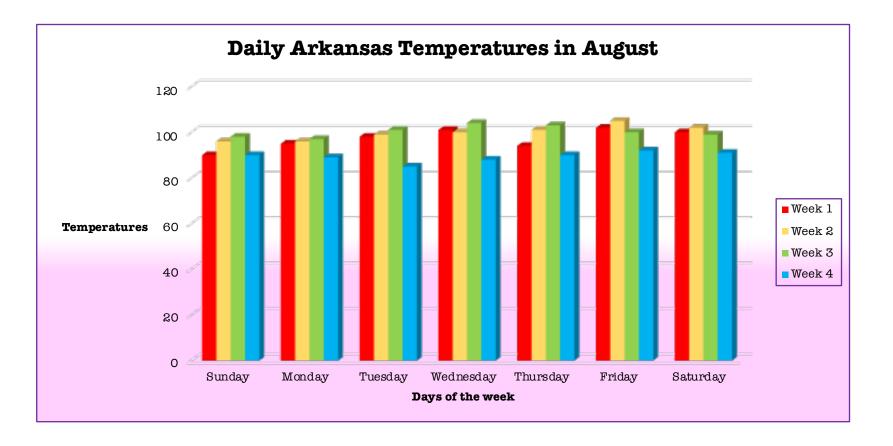

| August Temperatures in Jonesboro, AR |        |        |        |        |                 |
|--------------------------------------|--------|--------|--------|--------|-----------------|
|                                      |        |        |        |        |                 |
| Days of the Week                     | Week 1 | Week 2 | Week 3 | Week 4 | Monthly Average |
| Sunday                               | 90     | 96     | 98     | 90     | 93.5            |
| Monday                               | 95     | 96     | 97     | 89     | 94.3            |
| Tuesday                              | 98     | 99     | 101    | 85     | 95.8            |
| Wednesday                            | 101    | 100    | 104    | 88     | 98.3            |
| Thursday                             | 94     | 101    | 103    | 90     | 97.0            |
| Friday                               | 102    | 105    | 100    | 92     | 99.8            |
| Saturday                             | 100    | 102    | 99     | 91     | 98.0            |
| Weekly Average                       | 97.1   | 99.9   | 100.3  | 89.3   | 96.6            |