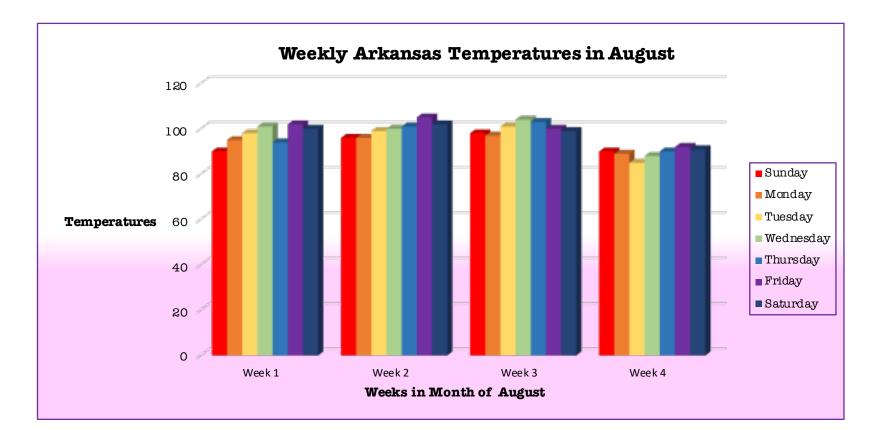

| August Temperatures in Jonesboro, AR |        |        |        |        |                 |
|--------------------------------------|--------|--------|--------|--------|-----------------|
|                                      |        |        |        |        |                 |
| Days of the Week                     | Week 1 | Week 2 | Week 3 | Week 4 | Monthly Average |
| Sunday                               | 90     | 96     | 98     | 90     | 93.5            |
| Monday                               | 95     | 96     | 97     | 89     | 94.3            |
| Tuesday                              | 98     | 99     | 101    | 85     | 95.8            |
| Wednesday                            | 101    | 100    | 104    | 88     | 98.3            |
| Thursday                             | 94     | 101    | 103    | 90     | 97.0            |
| Friday                               | 102    | 105    | 100    | 92     | 99.8            |
| Saturday                             | 100    | 102    | 99     | 91     | 98.0            |
| Weekly Average                       | 97.1   | 99.9   | 100.3  | 89.3   | 96.6            |