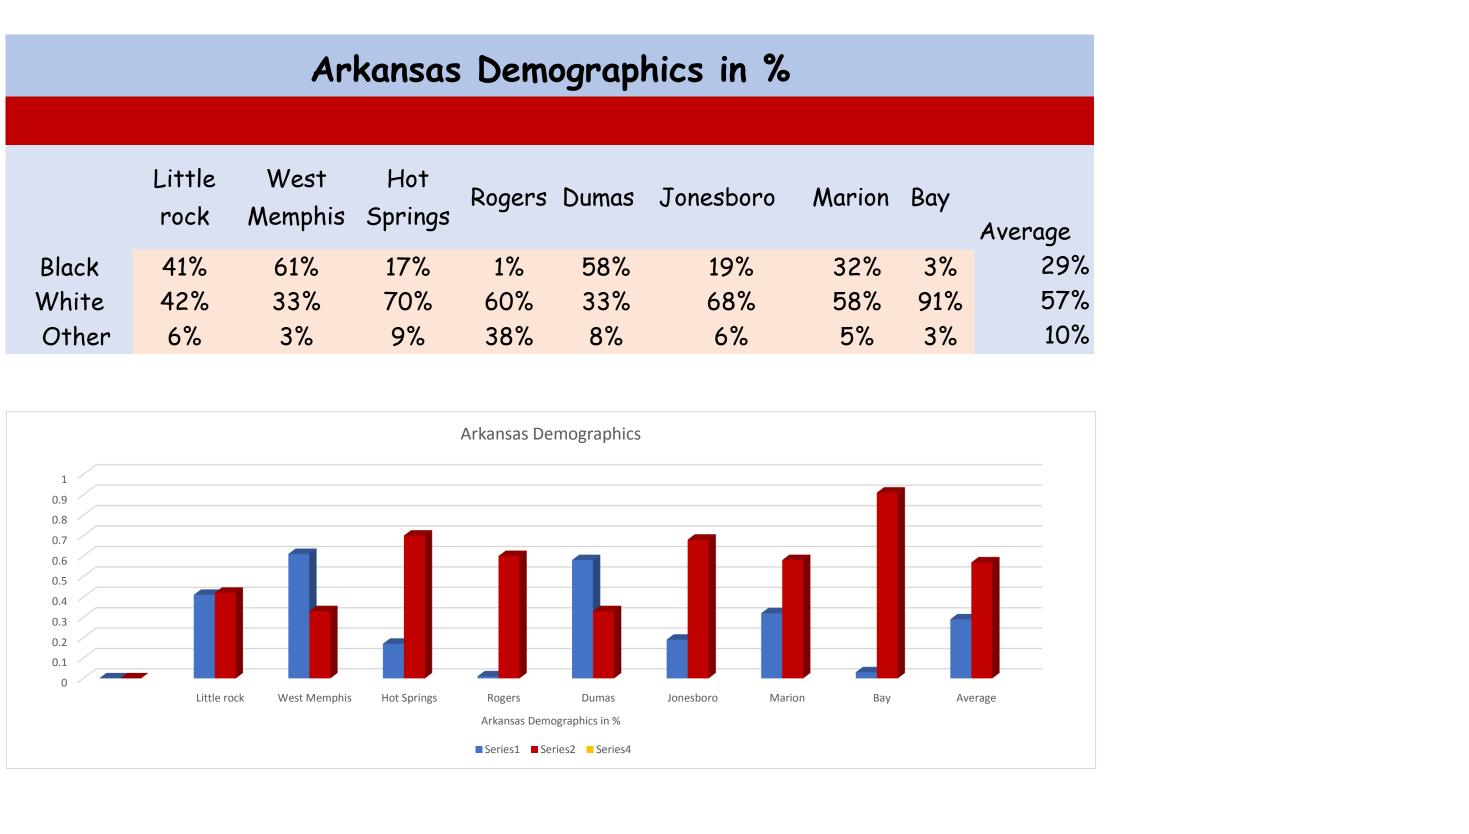

| Arkansas Demographics in % |                |                |                 |                |           |            |            |            |           |            |
|----------------------------|----------------|----------------|-----------------|----------------|-----------|------------|------------|------------|-----------|------------|
|                            |                |                |                 |                |           |            |            |            |           |            |
|                            |                | Little<br>rock | West<br>Memphis | Hot<br>Springs | Rogers    | Dumas      | Jonesboro  | Marion     | Bay       | Average    |
|                            | Black<br>White | 41%<br>42%     | 61%<br>33%      | 17%<br>70%     | 1%<br>60% | 58%<br>33% | 19%<br>68% | 32%<br>58% | 3%<br>91% | 29%<br>57% |
|                            | Other          | 6%             | 3%              | 9%             | 38%       | 8%         | 6%         | 5%         | 3%        | 10%        |