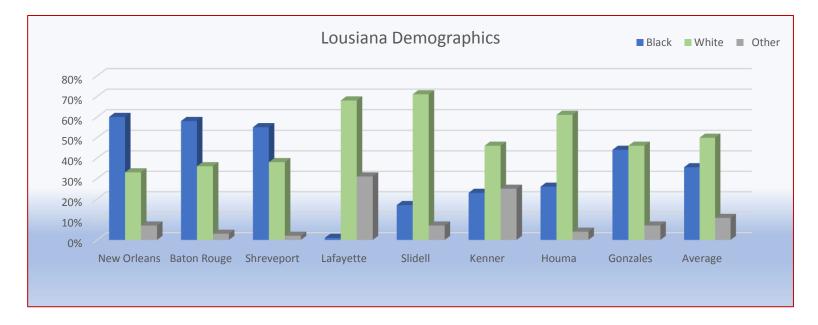

## Louisiana Demographics in %

| Ethnicity | New<br>Orleans | Baton<br>Rouge | Shreveport | Lafayette | Slidell | Kenner | Houma | Gonzales | Average |
|-----------|----------------|----------------|------------|-----------|---------|--------|-------|----------|---------|
| Black     | 60%            | 58%            | 55%        | 1%        | 17%     | 23%    | 26%   | 44%      | 36      |
| White     | 33%            | 36%            | 38%        | 68%       | 71%     | 46%    | 61%   | 46%      | 50      |
| Other     | 7%             | 3%             | 2%         | 31%       | 7%      | 25%    | 4%    | 7%       | 11      |