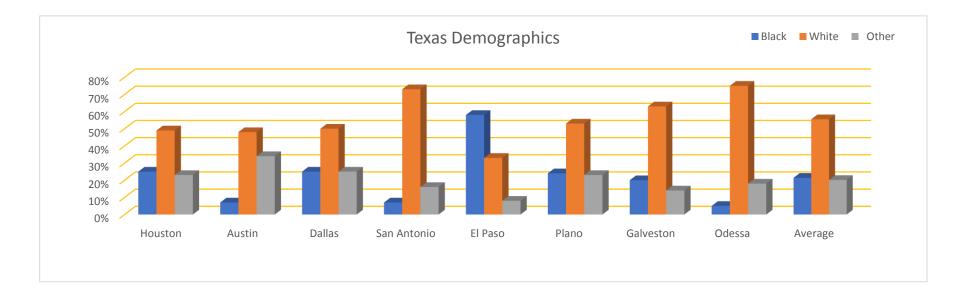

| Texas Demographics in % |         |        |        |                |         |       |           |        |        |  |
|-------------------------|---------|--------|--------|----------------|---------|-------|-----------|--------|--------|--|
|                         |         |        |        |                |         |       |           |        |        |  |
| Ethnicity               | Houston | Austin | Dallas | San<br>Antonio | El Paso | Plano | Galveston | Odessa | Averag |  |
| Black                   | 25%     | 7%     | 25%    | 7%             | 58%     | 24%   | 20%       | 5%     | 2      |  |
| White                   | 49%     | 48%    | 50%    | 73%            | 33%     | 53%   | 63%       | 75%    | 50     |  |
| Other                   | 23%     | 34%    | 25%    | 16%            | 8%      | 23%   | 14%       | 18%    | 20     |  |