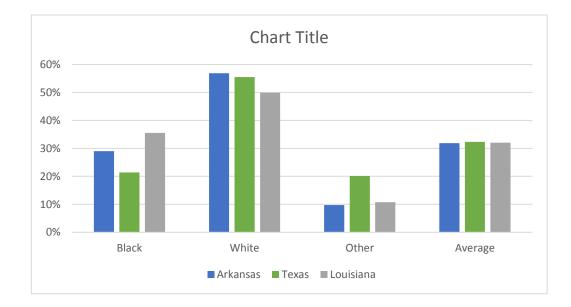

| Comparison |       |       |       |         |  |  |  |  |  |
|------------|-------|-------|-------|---------|--|--|--|--|--|
|            | Black | White | Other | Average |  |  |  |  |  |
| Arkansas   | 29%   | 57%   | 10%   | 0.3     |  |  |  |  |  |
| Texas      | 21%   | 56%   | 20%   | 0.3     |  |  |  |  |  |
| Louisiana  | 36%   | 50%   | 11%   | 0.3     |  |  |  |  |  |