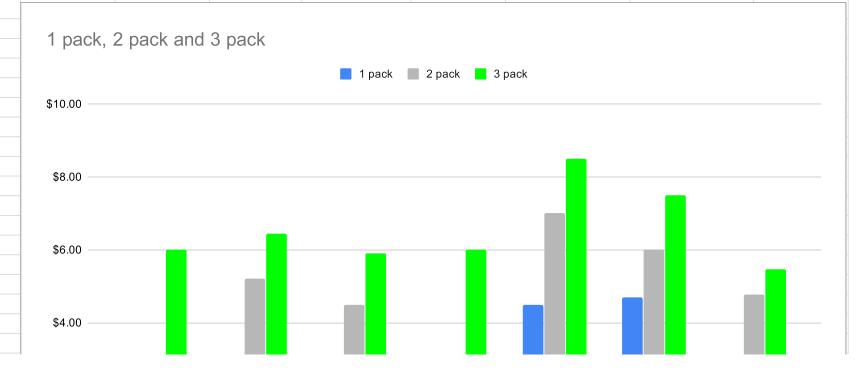

## Walgreens Toothpaste Prices

|         | Colgate | Aim    | Pepsodent | Crest  | Pro-namel | Aquafresh | Average |
|---------|---------|--------|-----------|--------|-----------|-----------|---------|
| 1 pack  | \$1.00  | \$1.00 | \$1.85    | \$1.20 | \$4.50    | \$4.69    | \$2.37  |
| 2 pack  | \$3.00  | \$5.20 | \$4.50    | \$3.00 | \$7.00    | \$6.00    | \$4.78  |
| 3 pack  | \$6.00  | \$6.45 | \$5.90    | \$6.00 | \$8.50    | \$7.50    | \$5.48  |
| Average | \$3.33  | \$4.22 | \$4.08    | \$3.40 | \$6.67    | \$6.06    | \$4.21  |
|         |         |        |           |        |           |           |         |