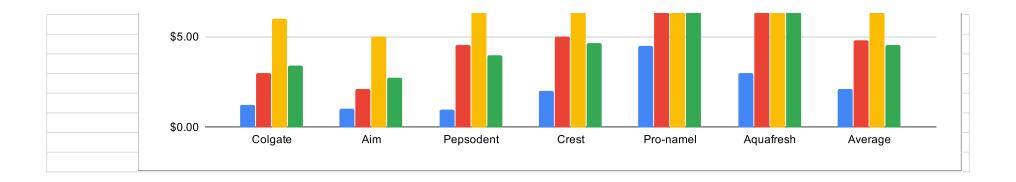

## Walgreens Toothpaste Prices

|         | Colgate | Aim    | Pepsodent | Crest  | Pro-namel | Aquafresh | Average |
|---------|---------|--------|-----------|--------|-----------|-----------|---------|
| 1 pack  | \$1.00  | \$1.00 | \$1.85    | \$1.20 | \$4.50    | \$4.69    | \$2.37  |
| 2 pack  | \$3.00  | \$5.20 | \$4.50    | \$3.00 | \$7.00    | \$6.00    | \$4.78  |
| 3 pack  | \$6.00  | \$6.45 | \$5.90    | \$6.00 | \$8.50    | \$7.50    | \$5.48  |
| Average | \$3.33  | \$4.22 | \$4.08    | \$3.40 | \$6.67    | \$6.06    | \$4.21  |
|         |         |        |           |        |           |           |         |