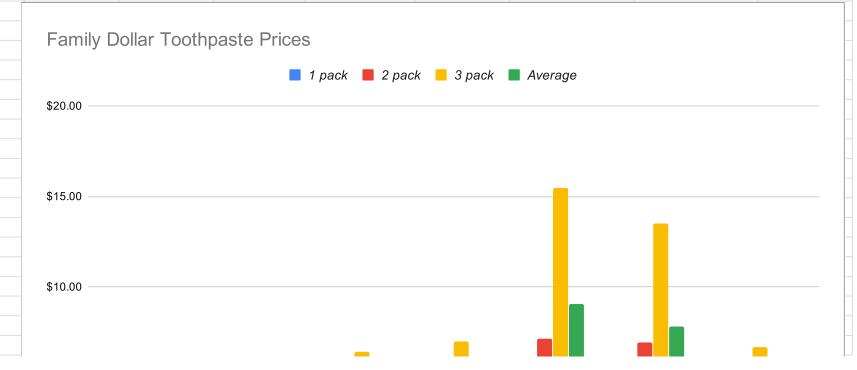

## Family Dollar Toothpaste Prices

|         | Colgate | Aim    | Pepsodent | Crest  | Pro-namel | Aquafresh | Average |
|---------|---------|--------|-----------|--------|-----------|-----------|---------|
| 1 pack  | \$1.25  | \$1.00 | \$0.99    | \$2.00 | \$4.50    | \$3.00    | \$2.12  |
| 2 pack  | \$3.00  | \$2.13 | \$4.55    | \$5.00 | \$7.15    | \$6.91    | \$4.79  |
| 3 pack  | \$6.00  | \$5.00 | \$6.40    | \$7.00 | \$15.49   | \$13.50   | \$6.65  |
| Average | \$3.42  | \$2.71 | \$3.98    | \$4.67 | \$9.05    | \$7.80    | \$4.52  |
|         |         |        |           |        |           |           |         |