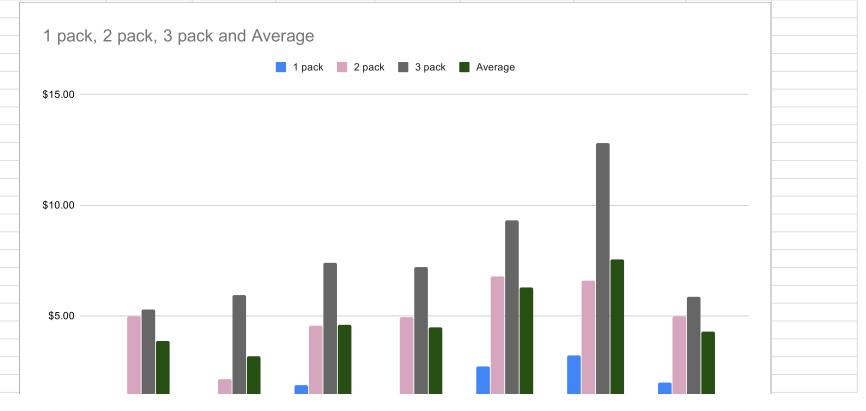

## Walmart Toothpaste Prices

|         | Colgate | Aim    | Pepsodent | Crest  | Pro-namel | Aquafresh | Average |  |
|---------|---------|--------|-----------|--------|-----------|-----------|---------|--|
| 1 pack  | \$1.32  | \$1.48 | \$1.85    | \$1.32 | \$2.71    | \$3.20    | \$1.98  |  |
| 2 pack  | \$4.96  | \$2.13 | \$4.55    | \$4.94 | \$6.78    | \$6.59    | \$4.99  |  |
| 3 pack  | \$5.30  | \$5.92 | \$7.40    | \$7.20 | \$9.33    | \$12.80   | \$5.86  |  |
| Average | \$3.86  | \$3.18 | \$4.60    | \$4.49 | \$6.27    | \$7.53    | \$4.28  |  |
|         |         |        |           |        |           |           |         |  |