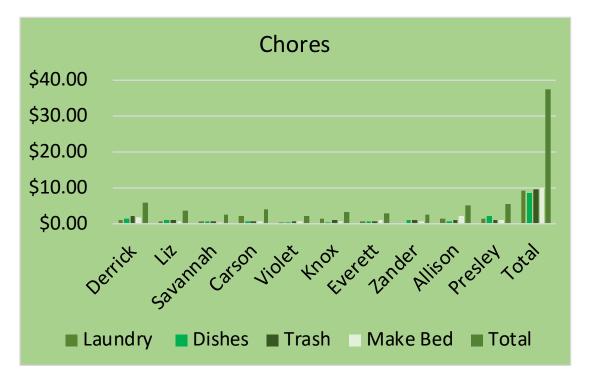

|                                           | (                 | Chores fro       | om Mrs.          | Jackso           | n's Class        |                  |
|-------------------------------------------|-------------------|------------------|------------------|------------------|------------------|------------------|
|                                           |                   |                  |                  |                  |                  |                  |
|                                           | Students          | Laundry          | Dishes           | Trash            | Make Bed         | Total            |
|                                           | Derrick           | \$1.00           | \$1.25           | \$2.00           | \$1.75           | \$6.00           |
|                                           | Liz               | \$0.65           | \$1.00           | \$1.00           | \$0.85           | \$3.50           |
|                                           | Savannah          | \$0.50           | \$0.75           | \$0.80           | \$0.35           | \$2.40           |
|                                           | Carson            | \$2.00           | \$0.55           | \$0.65           | \$0.85           | \$4.05           |
|                                           | Violet            | \$0.30           | \$0.30           | \$0.75           | \$0.75           | \$2.10           |
|                                           | Knox              | \$1.25           | \$0.25           | \$1.00           | \$0.75           | \$3.25           |
|                                           | Everett<br>Zander | \$0.75<br>\$0.00 | \$0.82<br>\$0.95 | \$0.50<br>\$1.00 | \$0.95<br>\$0.75 | \$3.02<br>\$2.70 |
|                                           | Allison           | \$0.00<br>\$1.35 | \$0.95<br>\$0.76 | \$1.00<br>\$0.87 | \$2.00           | \$2.70<br>\$4.98 |
|                                           | Presley           | \$1.55<br>\$1.50 | \$2.00           | \$1.00           | \$1.00           | \$5.50           |
|                                           | Total             | \$9.30           | \$8.63           | \$9.57           | \$10.00          | \$37.50          |
|                                           |                   |                  | Chores           |                  |                  |                  |
|                                           |                   |                  |                  |                  |                  |                  |
|                                           |                   |                  |                  |                  |                  |                  |
|                                           |                   |                  |                  |                  |                  |                  |
| Pres                                      | ley               |                  |                  |                  |                  |                  |
| Allis                                     | son               |                  |                  |                  |                  |                  |
| Zano                                      | der               |                  |                  |                  |                  |                  |
| Ever                                      | ett               |                  |                  |                  |                  | lake Bed         |
| Kr                                        | nox               |                  |                  |                  |                  |                  |
| Students                                  |                   | _                |                  |                  |                  | rash             |
| Vio                                       | olet              |                  |                  |                  | D                | ishes            |
| Cars                                      | ion               |                  |                  |                  | La               | aundry           |
| Savanr                                    | nah               |                  |                  |                  |                  |                  |
|                                           | Liz               |                  |                  |                  |                  |                  |
| Derr                                      | ick               |                  |                  | -                |                  |                  |
| \$0.00 \$0.50 \$1.00 \$1.50 \$2.00 \$2.50 |                   |                  |                  |                  |                  |                  |
| Money Earned                              |                   |                  |                  |                  |                  |                  |