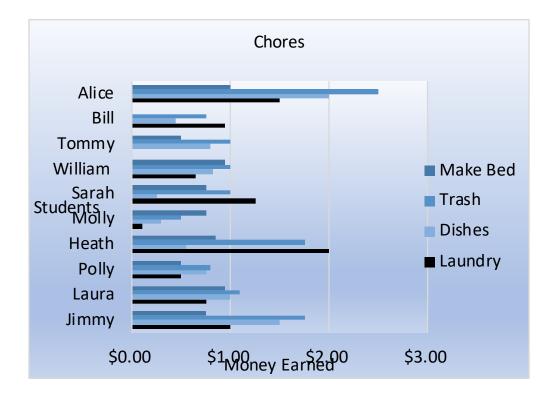

| Chores from Ms. Collins' Class |         |        |         |          |         |  |
|--------------------------------|---------|--------|---------|----------|---------|--|
|                                |         |        |         |          |         |  |
| Students                       | Laundry | Dishes | Trash   | Make Bed | Total   |  |
| Jimmy                          | \$1.00  | \$1.50 | \$1.75  | \$0.75   | \$5.00  |  |
| Laura                          | \$0.75  | \$1.00 | \$1.10  | \$0.95   | \$3.80  |  |
| Polly                          | \$0.50  | \$0.75 | \$0.80  | \$0.50   | \$2.55  |  |
| Heath                          | \$2.00  | \$0.55 | \$1.75  | \$0.85   | \$5.15  |  |
| Molly                          | \$0.10  | \$0.30 | \$0.50  | \$0.75   | \$1.65  |  |
| Sarah                          | \$1.25  | \$0.25 | \$1.00  | \$0.75   | \$3.25  |  |
| William                        | \$0.65  | \$0.82 | \$1.00  | \$0.95   | \$3.42  |  |
| Tommy                          | \$0.00  | \$0.80 | \$1.00  | \$0.50   | \$2.30  |  |
| Bill                           | \$0.95  | \$0.45 | \$0.75  | \$0.00   | \$2.15  |  |
| Alice                          | \$1.50  | \$2.00 | \$2.50  | \$1.00   | \$7.00  |  |
| Total                          | \$8.70  | \$8.42 | \$12.15 | \$7.00   | \$36.27 |  |