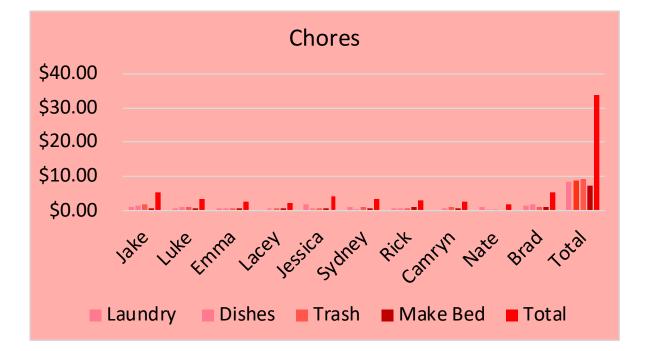

| Chores from Mrs. Thorton's Class |         |        |        |          |          |  |
|----------------------------------|---------|--------|--------|----------|----------|--|
|                                  |         |        |        |          | <b>T</b> |  |
| Students                         | Laundry | Dishes | Trash  | Make Bed | Total    |  |
| Jake                             | \$1.00  | \$1.50 | \$2.00 | \$0.75   | \$5.25   |  |
| Luke                             | \$0.65  | \$1.00 | \$1.00 | \$0.85   | \$3.50   |  |
| Emma                             | \$0.50  | \$0.75 | \$0.80 | \$0.50   | \$2.55   |  |
| Lacey                            | \$0.00  | \$0.55 | \$0.65 | \$0.85   | \$2.05   |  |
| Jessica                          | \$2.00  | \$0.70 | \$0.75 | \$0.75   | \$4.20   |  |
| Sydney                           | \$1.25  | \$0.25 | \$1.00 | \$0.75   | \$3.25   |  |
| Rick                             | \$0.65  | \$0.82 | \$0.50 | \$0.95   | \$2.92   |  |
| Camryn                           | \$0.00  | \$0.80 | \$1.00 | \$0.75   | \$2.55   |  |
| Nate                             | \$1.00  | \$0.45 | \$0.45 | \$0.00   | \$1.90   |  |
| Brad                             | \$1.50  | \$2.00 | \$1.00 | \$1.00   | \$5.50   |  |
| Total                            | \$8.55  | \$8.82 | \$9.15 | \$7.15   | \$33.67  |  |