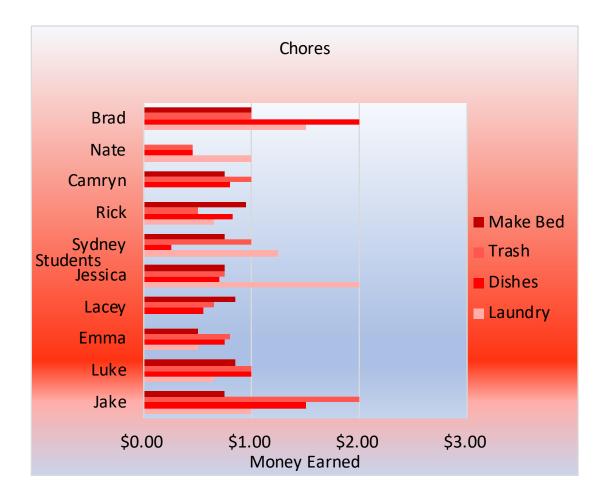

| Chores from Mrs. Thorton's Class |         |        |        |          |          |  |
|----------------------------------|---------|--------|--------|----------|----------|--|
|                                  |         |        |        |          | <b>T</b> |  |
| Students                         | Laundry | Dishes | Trash  | Make Bed | Total    |  |
| Jake                             | \$1.00  | \$1.50 | \$2.00 | \$0.75   | \$5.25   |  |
| Luke                             | \$0.65  | \$1.00 | \$1.00 | \$0.85   | \$3.50   |  |
| Emma                             | \$0.50  | \$0.75 | \$0.80 | \$0.50   | \$2.55   |  |
| Lacey                            | \$0.00  | \$0.55 | \$0.65 | \$0.85   | \$2.05   |  |
| Jessica                          | \$2.00  | \$0.70 | \$0.75 | \$0.75   | \$4.20   |  |
| Sydney                           | \$1.25  | \$0.25 | \$1.00 | \$0.75   | \$3.25   |  |
| Rick                             | \$0.65  | \$0.82 | \$0.50 | \$0.95   | \$2.92   |  |
| Camryn                           | \$0.00  | \$0.80 | \$1.00 | \$0.75   | \$2.55   |  |
| Nate                             | \$1.00  | \$0.45 | \$0.45 | \$0.00   | \$1.90   |  |
| Brad                             | \$1.50  | \$2.00 | \$1.00 | \$1.00   | \$5.50   |  |
| Total                            | \$8.55  | \$8.82 | \$9.15 | \$7.15   | \$33.67  |  |