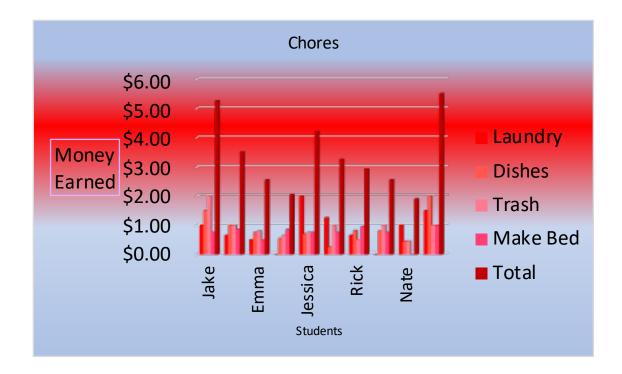

| Chores from Mrs. Thorton's Class |         |        |        |          |          |  |
|----------------------------------|---------|--------|--------|----------|----------|--|
|                                  |         |        |        |          | <b>T</b> |  |
| Students                         | Laundry | Dishes | Trash  | Make Bed | Total    |  |
| Jake                             | \$1.00  | \$1.50 | \$2.00 | \$0.75   | \$5.25   |  |
| Luke                             | \$0.65  | \$1.00 | \$1.00 | \$0.85   | \$3.50   |  |
| Emma                             | \$0.50  | \$0.75 | \$0.80 | \$0.50   | \$2.55   |  |
| Lacey                            | \$0.00  | \$0.55 | \$0.65 | \$0.85   | \$2.05   |  |
| Jessica                          | \$2.00  | \$0.70 | \$0.75 | \$0.75   | \$4.20   |  |
| Sydney                           | \$1.25  | \$0.25 | \$1.00 | \$0.75   | \$3.25   |  |
| Rick                             | \$0.65  | \$0.82 | \$0.50 | \$0.95   | \$2.92   |  |
| Camryn                           | \$0.00  | \$0.80 | \$1.00 | \$0.75   | \$2.55   |  |
| Nate                             | \$1.00  | \$0.45 | \$0.45 | \$0.00   | \$1.90   |  |
| Brad                             | \$1.50  | \$2.00 | \$1.00 | \$1.00   | \$5.50   |  |
| Total                            | \$8.55  | \$8.82 | \$9.15 | \$7.15   | \$33.67  |  |