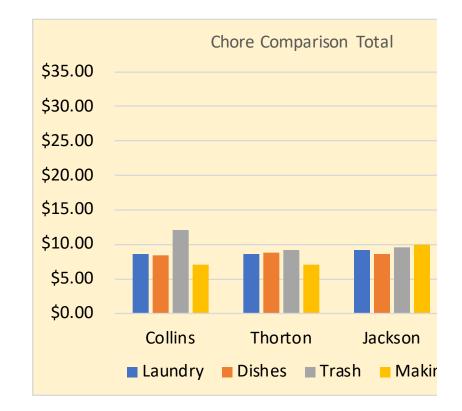

|         | Comparison |         |         |            |  |  |
|---------|------------|---------|---------|------------|--|--|
|         | Laundry    | Dishes  | Trash   | Making Bed |  |  |
| Collins | \$8.70     | \$8.42  | \$12.15 | \$7.00     |  |  |
| Thorton | \$8.55     | \$8.82  | \$9.15  | \$7.15     |  |  |
| Jackson | \$9.30     | \$8.63  | \$9.57  | \$10.00    |  |  |
| Total   | \$26.55    | \$25.87 | \$30.87 | \$24.15    |  |  |