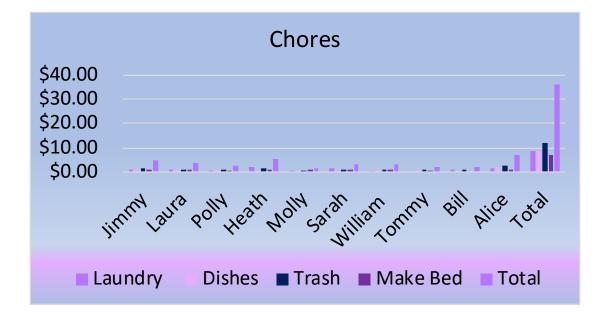

| Chores from Ms. Collins' Class |         |        |         |          |         |  |
|--------------------------------|---------|--------|---------|----------|---------|--|
|                                |         |        |         |          |         |  |
| Students                       | Laundry | Dishes | Trash   | Make Bed | Total   |  |
| Jimmy                          | \$1.00  | \$1.50 | \$1.75  | \$0.75   | \$5.00  |  |
| Laura                          | \$0.75  | \$1.00 | \$1.10  | \$0.95   | \$3.80  |  |
| Polly                          | \$0.50  | \$0.75 | \$0.80  | \$0.50   | \$2.55  |  |
| Heath                          | \$2.00  | \$0.55 | \$1.75  | \$0.85   | \$5.15  |  |
| Molly                          | \$0.10  | \$0.30 | \$0.50  | \$0.75   | \$1.65  |  |
| Sarah                          | \$1.25  | \$0.25 | \$1.00  | \$0.75   | \$3.25  |  |
| William                        | \$0.65  | \$0.82 | \$1.00  | \$0.95   | \$3.42  |  |
| Tommy                          | \$0.00  | \$0.80 | \$1.00  | \$0.50   | \$2.30  |  |
| Bill                           | \$0.95  | \$0.45 | \$0.75  | \$0.00   | \$2.15  |  |
| Alice                          | \$1.50  | \$2.00 | \$2.50  | \$1.00   | \$7.00  |  |
| Total                          | \$8.70  | \$8.42 | \$12.15 | \$7.00   | \$36.27 |  |