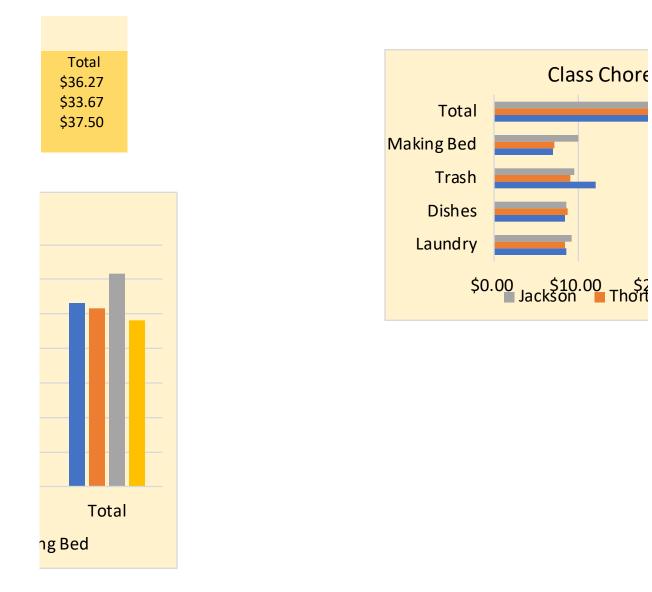

| Chores from Ms. Collins' Class |         |        |         |          |         |  |
|--------------------------------|---------|--------|---------|----------|---------|--|
|                                |         |        |         |          |         |  |
| Students                       | Laundry | Dishes | Trash   | Make Bed | Total   |  |
| Jimmy                          | \$1.00  | \$1.50 | \$1.75  | \$0.75   | \$5.00  |  |
| Laura                          | \$0.75  | \$1.00 | \$1.10  | \$0.95   | \$3.80  |  |
| Polly                          | \$0.50  | \$0.75 | \$0.80  | \$0.50   | \$2.55  |  |
| Heath                          | \$2.00  | \$0.55 | \$1.75  | \$0.85   | \$5.15  |  |
| Molly                          | \$0.10  | \$0.30 | \$0.50  | \$0.75   | \$1.65  |  |
| Sarah                          | \$1.25  | \$0.25 | \$1.00  | \$0.75   | \$3.25  |  |
| William                        | \$0.65  | \$0.82 | \$1.00  | \$0.95   | \$3.42  |  |
| Tommy                          | \$0.00  | \$0.80 | \$1.00  | \$0.50   | \$2.30  |  |
| Bill                           | \$0.95  | \$0.45 | \$0.75  | \$0.00   | \$2.15  |  |
| Alice                          | \$1.50  | \$2.00 | \$2.50  | \$1.00   | \$7.00  |  |
| Total                          | \$8.70  | \$8.42 | \$12.15 | \$7.00   | \$36.27 |  |

| Chores from Mrs. Thorton's Class |         |        |        |          |          |  |
|----------------------------------|---------|--------|--------|----------|----------|--|
|                                  |         |        |        |          | <b>T</b> |  |
| Students                         | Laundry | Dishes | Trash  | Make Bed | Total    |  |
| Jake                             | \$1.00  | \$1.50 | \$2.00 | \$0.75   | \$5.25   |  |
| Luke                             | \$0.65  | \$1.00 | \$1.00 | \$0.85   | \$3.50   |  |
| Emma                             | \$0.50  | \$0.75 | \$0.80 | \$0.50   | \$2.55   |  |
| Lacey                            | \$0.00  | \$0.55 | \$0.65 | \$0.85   | \$2.05   |  |
| Jessica                          | \$2.00  | \$0.70 | \$0.75 | \$0.75   | \$4.20   |  |
| Sydney                           | \$1.25  | \$0.25 | \$1.00 | \$0.75   | \$3.25   |  |
| Rick                             | \$0.65  | \$0.82 | \$0.50 | \$0.95   | \$2.92   |  |
| Camryn                           | \$0.00  | \$0.80 | \$1.00 | \$0.75   | \$2.55   |  |
| Nate                             | \$1.00  | \$0.45 | \$0.45 | \$0.00   | \$1.90   |  |
| Brad                             | \$1.50  | \$2.00 | \$1.00 | \$1.00   | \$5.50   |  |
| Total                            | \$8.55  | \$8.82 | \$9.15 | \$7.15   | \$33.67  |  |

|                                           | (                 | Chores fro       | om Mrs.          | Jackso           | n's Class        |                  |
|-------------------------------------------|-------------------|------------------|------------------|------------------|------------------|------------------|
|                                           |                   |                  |                  |                  |                  |                  |
|                                           | Students          | Laundry          | Dishes           | Trash            | Make Bed         | Total            |
|                                           | Derrick           | \$1.00           | \$1.25           | \$2.00           | \$1.75           | \$6.00           |
|                                           | Liz               | \$0.65           | \$1.00           | \$1.00           | \$0.85           | \$3.50           |
|                                           | Savannah          | \$0.50           | \$0.75           | \$0.80           | \$0.35           | \$2.40           |
|                                           | Carson            | \$2.00           | \$0.55           | \$0.65           | \$0.85           | \$4.05           |
|                                           | Violet            | \$0.30           | \$0.30           | \$0.75           | \$0.75           | \$2.10           |
|                                           | Knox              | \$1.25           | \$0.25           | \$1.00           | \$0.75           | \$3.25           |
|                                           | Everett<br>Zander | \$0.75<br>\$0.00 | \$0.82<br>\$0.95 | \$0.50<br>\$1.00 | \$0.95<br>\$0.75 | \$3.02<br>\$2.70 |
|                                           | Allison           | \$0.00<br>\$1.35 | \$0.95<br>\$0.76 | \$1.00<br>\$0.87 | \$2.00           | \$2.70<br>\$4.98 |
|                                           | Presley           | \$1.55<br>\$1.50 | \$2.00           | \$1.00           | \$1.00           | \$5.50           |
|                                           | Total             | \$9.30           | \$8.63           | \$9.57           | \$10.00          | \$37.50          |
|                                           |                   |                  | Chores           |                  |                  |                  |
|                                           |                   |                  |                  |                  |                  |                  |
|                                           |                   |                  |                  |                  |                  |                  |
|                                           |                   |                  |                  |                  |                  |                  |
| Pres                                      | ley               |                  |                  |                  |                  |                  |
| Allis                                     | son               |                  |                  |                  |                  |                  |
| Zano                                      | der               |                  |                  |                  |                  |                  |
| Ever                                      | ett               |                  |                  |                  |                  | lake Bed         |
| Kr                                        | nox               |                  |                  |                  |                  |                  |
| Students                                  |                   | _                |                  |                  |                  | rash             |
| Vio                                       | olet              |                  |                  |                  | D                | ishes            |
| Cars                                      | ion               |                  |                  |                  | La               | aundry           |
| Savanr                                    | nah               |                  |                  |                  |                  |                  |
|                                           | Liz               |                  |                  |                  |                  |                  |
| Derr                                      | ick               |                  |                  | -                |                  |                  |
| \$0.00 \$0.50 \$1.00 \$1.50 \$2.00 \$2.50 |                   |                  |                  |                  |                  |                  |
| Money Earned                              |                   |                  |                  |                  |                  |                  |

|         | Comparison |         |         |            |  |  |
|---------|------------|---------|---------|------------|--|--|
|         | Laundry    | Dishes  | Trash   | Making Bed |  |  |
| Collins | \$8.70     | \$8.42  | \$12.15 | \$7.00     |  |  |
| Thorton | \$8.55     | \$8.82  | \$9.15  | \$7.15     |  |  |
| Jackson | \$9.30     | \$8.63  | \$9.57  | \$10.00    |  |  |
| Total   | \$26.55    | \$25.87 | \$30.87 | \$24.15    |  |  |