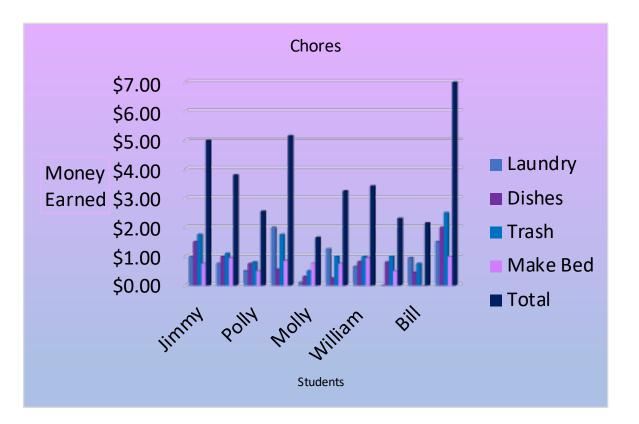

| Chores from Ms. Collins' Class |         |        |         |          |         |  |
|--------------------------------|---------|--------|---------|----------|---------|--|
|                                |         |        |         |          |         |  |
| Students                       | Laundry | Dishes | Trash   | Make Bed | Total   |  |
| Jimmy                          | \$1.00  | \$1.50 | \$1.75  | \$0.75   | \$5.00  |  |
| Laura                          | \$0.75  | \$1.00 | \$1.10  | \$0.95   | \$3.80  |  |
| Polly                          | \$0.50  | \$0.75 | \$0.80  | \$0.50   | \$2.55  |  |
| Heath                          | \$2.00  | \$0.55 | \$1.75  | \$0.85   | \$5.15  |  |
| Molly                          | \$0.10  | \$0.30 | \$0.50  | \$0.75   | \$1.65  |  |
| Sarah                          | \$1.25  | \$0.25 | \$1.00  | \$0.75   | \$3.25  |  |
| William                        | \$0.65  | \$0.82 | \$1.00  | \$0.95   | \$3.42  |  |
| Tommy                          | \$0.00  | \$0.80 | \$1.00  | \$0.50   | \$2.30  |  |
| Bill                           | \$0.95  | \$0.45 | \$0.75  | \$0.00   | \$2.15  |  |
| Alice                          | \$1.50  | \$2.00 | \$2.50  | \$1.00   | \$7.00  |  |
| Total                          | \$8.70  | \$8.42 | \$12.15 | \$7.00   | \$36.27 |  |