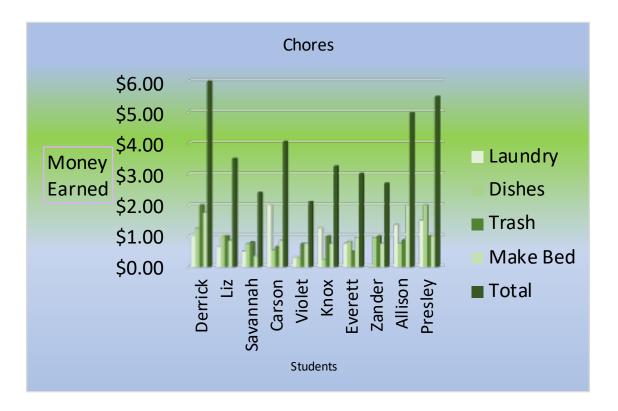

|                                           | (                 | Chores fro       | om Mrs.          | Jackso           | n's Class        |                  |
|-------------------------------------------|-------------------|------------------|------------------|------------------|------------------|------------------|
|                                           |                   |                  |                  |                  |                  |                  |
|                                           | Students          | Laundry          | Dishes           | Trash            | Make Bed         | Total            |
|                                           | Derrick           | \$1.00           | \$1.25           | \$2.00           | \$1.75           | \$6.00           |
|                                           | Liz               | \$0.65           | \$1.00           | \$1.00           | \$0.85           | \$3.50           |
|                                           | Savannah          | \$0.50           | \$0.75           | \$0.80           | \$0.35           | \$2.40           |
|                                           | Carson            | \$2.00           | \$0.55           | \$0.65           | \$0.85           | \$4.05           |
|                                           | Violet            | \$0.30           | \$0.30           | \$0.75           | \$0.75           | \$2.10           |
|                                           | Knox              | \$1.25           | \$0.25           | \$1.00           | \$0.75           | \$3.25           |
|                                           | Everett<br>Zander | \$0.75<br>\$0.00 | \$0.82<br>\$0.95 | \$0.50<br>\$1.00 | \$0.95<br>\$0.75 | \$3.02<br>\$2.70 |
|                                           | Allison           | \$0.00<br>\$1.35 | \$0.95<br>\$0.76 | \$1.00<br>\$0.87 | \$2.00           | \$2.70<br>\$4.98 |
|                                           | Presley           | \$1.55<br>\$1.50 | \$2.00           | \$1.00           | \$1.00           | \$5.50           |
|                                           | Total             | \$9.30           | \$8.63           | \$9.57           | \$10.00          | \$37.50          |
|                                           |                   |                  | Chores           |                  |                  |                  |
|                                           |                   |                  |                  |                  |                  |                  |
|                                           |                   |                  |                  |                  |                  |                  |
|                                           |                   |                  |                  |                  |                  |                  |
| Pres                                      | ley               |                  |                  |                  |                  |                  |
| Allis                                     | son               |                  |                  |                  |                  |                  |
| Zano                                      | der               |                  |                  |                  |                  |                  |
| Ever                                      | ett               |                  |                  |                  |                  | lake Bed         |
| Kr                                        | nox               |                  |                  |                  |                  |                  |
| Students                                  |                   | _                |                  |                  |                  | rash             |
| Vio                                       | olet              |                  |                  |                  | D                | ishes            |
| Cars                                      | ion               |                  |                  |                  | La               | aundry           |
| Savanr                                    | nah               |                  |                  |                  |                  |                  |
|                                           | Liz               |                  |                  |                  |                  |                  |
| Derr                                      | ick               |                  |                  | -                |                  |                  |
| \$0.00 \$0.50 \$1.00 \$1.50 \$2.00 \$2.50 |                   |                  |                  |                  |                  |                  |
| Money Earned                              |                   |                  |                  |                  |                  |                  |