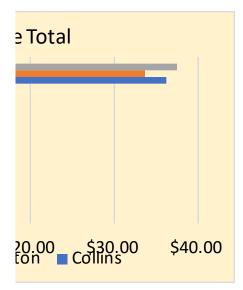

| Chores from Ms. Collins' Class |         |        |         |          |         |  |
|--------------------------------|---------|--------|---------|----------|---------|--|
|                                |         |        |         |          |         |  |
| Students                       | Laundry | Dishes | Trash   | Make Bed | Total   |  |
| Jimmy                          | \$1.00  | \$1.50 | \$1.75  | \$0.75   | \$5.00  |  |
| Laura                          | \$0.75  | \$1.00 | \$1.10  | \$0.95   | \$3.80  |  |
| Polly                          | \$0.50  | \$0.75 | \$0.80  | \$0.50   | \$2.55  |  |
| Heath                          | \$2.00  | \$0.55 | \$1.75  | \$0.85   | \$5.15  |  |
| Molly                          | \$0.10  | \$0.30 | \$0.50  | \$0.75   | \$1.65  |  |
| Sarah                          | \$1.25  | \$0.25 | \$1.00  | \$0.75   | \$3.25  |  |
| William                        | \$0.65  | \$0.82 | \$1.00  | \$0.95   | \$3.42  |  |
| Tommy                          | \$0.00  | \$0.80 | \$1.00  | \$0.50   | \$2.30  |  |
| Bill                           | \$0.95  | \$0.45 | \$0.75  | \$0.00   | \$2.15  |  |
| Alice                          | \$1.50  | \$2.00 | \$2.50  | \$1.00   | \$7.00  |  |
| Total                          | \$8.70  | \$8.42 | \$12.15 | \$7.00   | \$36.27 |  |

| Chores from Mrs. Thorton's Class |         |        |        |          |          |  |
|----------------------------------|---------|--------|--------|----------|----------|--|
|                                  |         |        |        |          | <b>T</b> |  |
| Students                         | Laundry | Dishes | Trash  | Make Bed | Total    |  |
| Jake                             | \$1.00  | \$1.50 | \$2.00 | \$0.75   | \$5.25   |  |
| Luke                             | \$0.65  | \$1.00 | \$1.00 | \$0.85   | \$3.50   |  |
| Emma                             | \$0.50  | \$0.75 | \$0.80 | \$0.50   | \$2.55   |  |
| Lacey                            | \$0.00  | \$0.55 | \$0.65 | \$0.85   | \$2.05   |  |
| Jessica                          | \$2.00  | \$0.70 | \$0.75 | \$0.75   | \$4.20   |  |
| Sydney                           | \$1.25  | \$0.25 | \$1.00 | \$0.75   | \$3.25   |  |
| Rick                             | \$0.65  | \$0.82 | \$0.50 | \$0.95   | \$2.92   |  |
| Camryn                           | \$0.00  | \$0.80 | \$1.00 | \$0.75   | \$2.55   |  |
| Nate                             | \$1.00  | \$0.45 | \$0.45 | \$0.00   | \$1.90   |  |
| Brad                             | \$1.50  | \$2.00 | \$1.00 | \$1.00   | \$5.50   |  |
| Total                            | \$8.55  | \$8.82 | \$9.15 | \$7.15   | \$33.67  |  |

|                                           | (                 | Chores fro       | om Mrs.          | Jackso           | n's Class        |                  |
|-------------------------------------------|-------------------|------------------|------------------|------------------|------------------|------------------|
|                                           |                   |                  |                  |                  |                  |                  |
|                                           | Students          | Laundry          | Dishes           | Trash            | Make Bed         | Total            |
|                                           | Derrick           | \$1.00           | \$1.25           | \$2.00           | \$1.75           | \$6.00           |
|                                           | Liz               | \$0.65           | \$1.00           | \$1.00           | \$0.85           | \$3.50           |
|                                           | Savannah          | \$0.50           | \$0.75           | \$0.80           | \$0.35           | \$2.40           |
|                                           | Carson            | \$2.00           | \$0.55           | \$0.65           | \$0.85           | \$4.05           |
|                                           | Violet            | \$0.30           | \$0.30           | \$0.75           | \$0.75           | \$2.10           |
|                                           | Knox              | \$1.25           | \$0.25           | \$1.00           | \$0.75           | \$3.25           |
|                                           | Everett<br>Zander | \$0.75<br>\$0.00 | \$0.82<br>\$0.95 | \$0.50<br>\$1.00 | \$0.95<br>\$0.75 | \$3.02<br>\$2.70 |
|                                           | Allison           | \$0.00<br>\$1.35 | \$0.95<br>\$0.76 | \$1.00<br>\$0.87 | \$2.00           | \$2.70<br>\$4.98 |
|                                           | Presley           | \$1.55<br>\$1.50 | \$2.00           | \$1.00           | \$1.00           | \$5.50           |
|                                           | Total             | \$9.30           | \$8.63           | \$9.57           | \$10.00          | \$37.50          |
|                                           |                   |                  | Chores           |                  |                  |                  |
|                                           |                   |                  |                  |                  |                  |                  |
|                                           |                   |                  |                  |                  |                  |                  |
|                                           |                   |                  |                  |                  |                  |                  |
| Pres                                      | ley               |                  |                  |                  |                  |                  |
| Allis                                     | son               |                  |                  |                  |                  |                  |
| Zano                                      | der               |                  |                  |                  |                  |                  |
| Ever                                      | ett               |                  |                  |                  |                  | lake Bed         |
| Kr                                        | nox               |                  |                  |                  |                  |                  |
| Students                                  |                   | _                |                  |                  |                  | rash             |
| Vio                                       | olet              |                  |                  |                  | D                | ishes            |
| Cars                                      | ion               |                  |                  |                  | La               | aundry           |
| Savanr                                    | nah               |                  |                  |                  |                  |                  |
|                                           | Liz               |                  |                  |                  |                  |                  |
| Derr                                      | ick               |                  |                  | -                |                  |                  |
| \$0.00 \$0.50 \$1.00 \$1.50 \$2.00 \$2.50 |                   |                  |                  |                  |                  |                  |
| Money Earned                              |                   |                  |                  |                  |                  |                  |