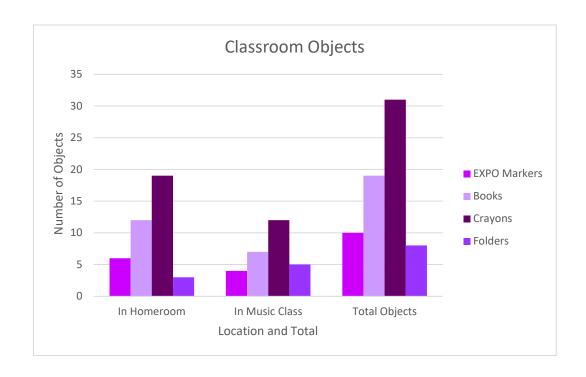

| Classroom Objects |             |                |               |              |  |
|-------------------|-------------|----------------|---------------|--------------|--|
| Object            | In Homeroom | In Music Class | Total Objects | Odd or Even? |  |
| EXPO Markers      | 6           | 4              | 10            | Even         |  |
| Books             | 12          | 7              | 19            | Odd          |  |
| Crayons           | 19          | 12             | 31            | Odd          |  |
| Folders           | 3           | 5              | 8             | Even         |  |
| Total Per Room    | 40          | 28             | 68            | Even         |  |