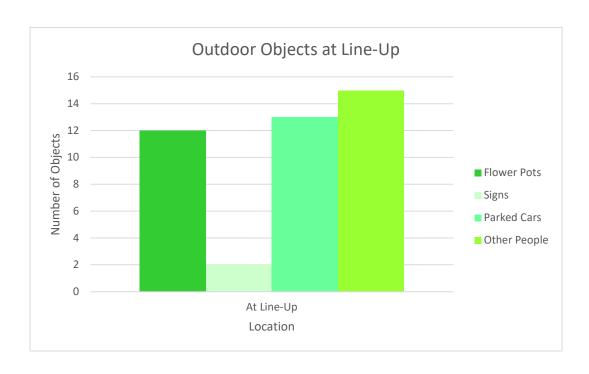

| Outdoor Objects |            |             |               |              |  |
|-----------------|------------|-------------|---------------|--------------|--|
| Object          | At Line-Up | On Our Walk | Total Objects | Odd or Even? |  |
| Flower Pots     | 12         | 6           | 18            | Even         |  |
| Signs           | 2          | 4           | 6             | Even         |  |
| Parked Cars     | 13         | 12          | 25            | Odd          |  |
| Other People    | 15         | 5           | 20            | Even         |  |
| Total Per Place | 42         | 27          | 69            | Odd          |  |