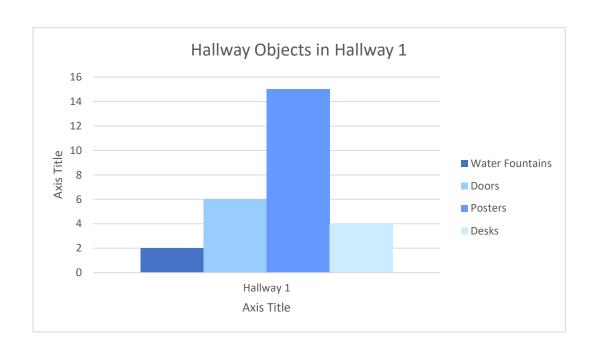

| Hallway Objects |           |           |       |              |  |
|-----------------|-----------|-----------|-------|--------------|--|
| Object          | Hallway 1 | Hallway 2 | Total | Odd or Even? |  |
| Water Fountains | 2         | 3         | 5     | Odd          |  |
| Doors           | 6         | 7         | 13    | Odd          |  |
| Posters         | 15        | 13        | 28    | Even         |  |
| Desks           | 4         | 3         | 7     | Odd          |  |
| Total           | 27        | 26        | 53    | Odd          |  |