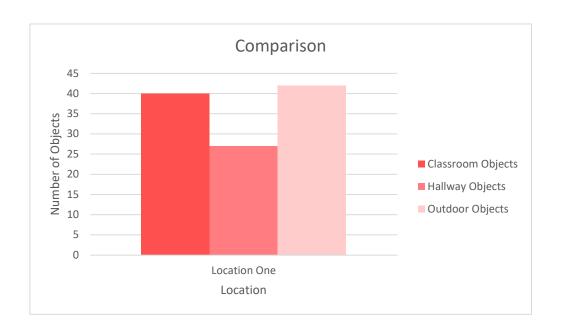

| Comparison        |              |              |               |              |
|-------------------|--------------|--------------|---------------|--------------|
|                   | Location One | Location Two | Total Objects | Odd or Even? |
| Classroom Objects | 40           | 28           | 68            | Even         |
| Hallway Objects   | 27           | 26           | 53            | Odd          |
| Outdoor Objects   | 42           | 27           | 69            | Odd          |