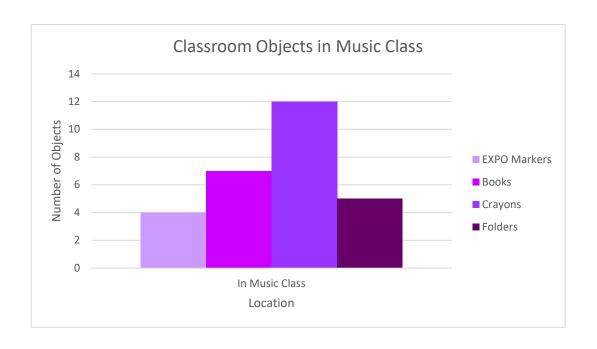

| Classroom Objects |             |                |               |              |  |
|-------------------|-------------|----------------|---------------|--------------|--|
| Object            | In Homeroom | In Music Class | Total Objects | Odd or Even? |  |
| EXPO Markers      | 6           | 4              | 10            | Even         |  |
| Books             | 12          | 7              | 19            | Odd          |  |
| Crayons           | 19          | 12             | 31            | Odd          |  |
| Folders           | 3           | 5              | 8             | Even         |  |
| Total Per Room    | 40          | 28             | 68            | Even         |  |