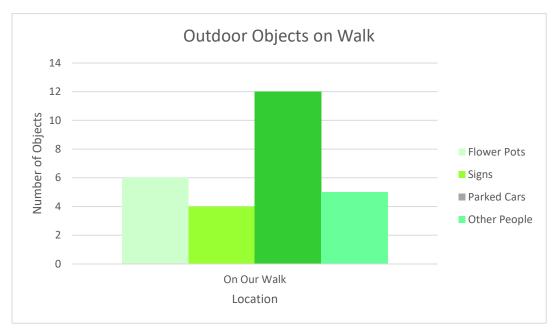

| Outdoor Objects |            |             |               |              |  |
|-----------------|------------|-------------|---------------|--------------|--|
| Object          | At Line-Up | On Our Walk | Total Objects | Odd or Even? |  |
| Flower Pots     | 12         | 6           | 18            | Even         |  |
| Signs           | 2          | 4           | 6             | Even         |  |
| Parked Cars     | 13         | 12          | 25            | Odd          |  |
| Other People    | 15         | 5           | 20            | Even         |  |
| Total Per Place | 42         | 27          | 69            | Odd          |  |