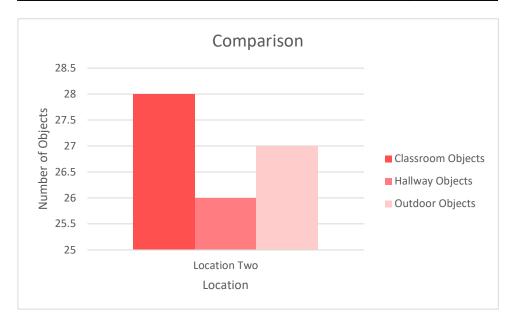

| Comparison        |              |              |               |              |
|-------------------|--------------|--------------|---------------|--------------|
|                   | Location One | Location Two | Total Objects | Odd or Even? |
| Classroom Objects | 40           | 28           | 68            | Even         |
| Hallway Objects   | 27           | 26           | 53            | Odd          |
| Outdoor Objects   | 42           | 27           | 69            | Odd          |