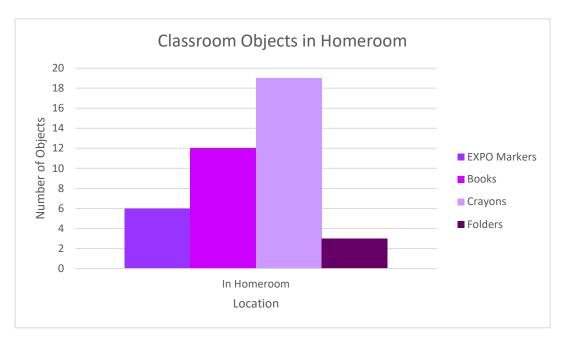

| Classroom Objects |             |                |               |              |  |
|-------------------|-------------|----------------|---------------|--------------|--|
| Object            | In Homeroom | In Music Class | Total Objects | Odd or Even? |  |
| EXPO Markers      | 6           | 4              | 10            | Even         |  |
| Books             | 12          | 7              | 19            | Odd          |  |
| Crayons           | 19          | 12             | 31            | Odd          |  |
| Folders           | 3           | 5              | 8             | Even         |  |
| Total Per Room    | 40          | 28             | 68            | Even         |  |