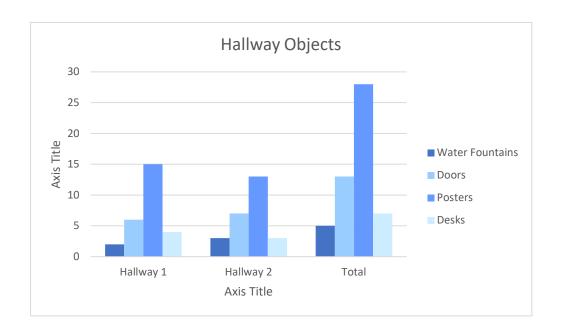

| Hallway Objects |           |           |       |              |  |
|-----------------|-----------|-----------|-------|--------------|--|
| Object          | Hallway 1 | Hallway 2 | Total | Odd or Even? |  |
| Water Fountains | 2         | 3         | 5     | Odd          |  |
| Doors           | 6         | 7         | 13    | Odd          |  |
| Posters         | 15        | 13        | 28    | Even         |  |
| Desks           | 4         | 3         | 7     | Odd          |  |
| Total           | 27        | 26        | 53    | Odd          |  |