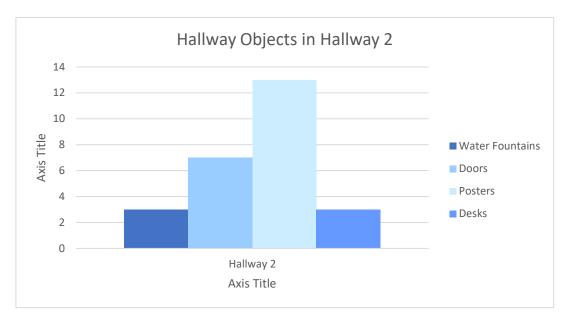

| Hallway Objects |           |           |       |              |  |
|-----------------|-----------|-----------|-------|--------------|--|
| Object          | Hallway 1 | Hallway 2 | Total | Odd or Even? |  |
| Water Fountains | 2         | 3         | 5     | Odd          |  |
| Doors           | 6         | 7         | 13    | Odd          |  |
| Posters         | 15        | 13        | 28    | Even         |  |
| Desks           | 4         | 3         | 7     | Odd          |  |
| Total           | 27        | 26        | 53    | Odd          |  |