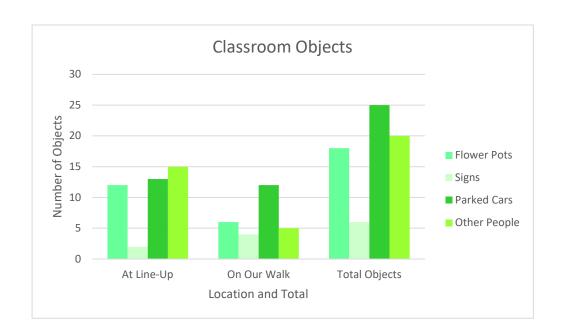

| Outdoor Objects |            |             |               |              |  |
|-----------------|------------|-------------|---------------|--------------|--|
| Object          | At Line-Up | On Our Walk | Total Objects | Odd or Even? |  |
| Flower Pots     | 12         | 6           | 18            | Even         |  |
| Signs           | 2          | 4           | 6             | Even         |  |
| Parked Cars     | 13         | 12          | 25            | Odd          |  |
| Other People    | 15         | 5           | 20            | Even         |  |
| Total Per Place | 42         | 27          | 69            | Odd          |  |