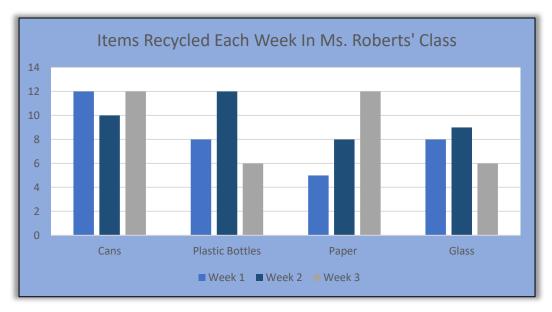

| Ms. Roberts' Class      |        |        |        |       |
|-------------------------|--------|--------|--------|-------|
|                         | Week 1 | Week 2 | Week 3 | Total |
| Cans                    | 12     | 10     | 12     | 34    |
| Plastic<br>Bottles      | 8      | 12     | 6      | 26    |
| Paper                   | 5      | 8      | 12     | 25    |
| Glass                   | 8      | 9      | 6      | 23    |
| Total Items<br>per week | 33     | 39     | 36     | 108   |