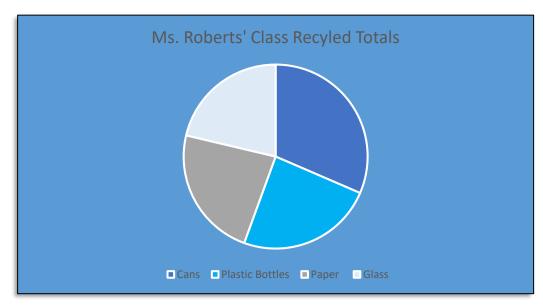

| Ms. Roberts' Class      |        |        |        |       |
|-------------------------|--------|--------|--------|-------|
|                         | Week 1 | Week 2 | Week 3 | Total |
| Cans                    | 12     | 10     | 12     | 34    |
| Plastic<br>Bottles      | 8      | 12     | 6      | 26    |
| Paper                   | 5      | 8      | 12     | 25    |
| Glass                   | 8      | 9      | 6      | 23    |
| Total Items<br>per week | 33     | 39     | 36     | 108   |