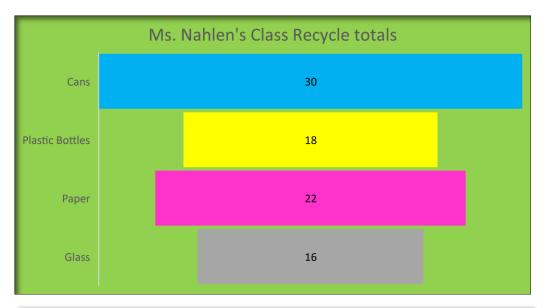

| Ms. Nahlen's Class      |        |        |        |       |
|-------------------------|--------|--------|--------|-------|
|                         | Week 1 | Week 2 | Week 3 | Total |
| Cans                    | 10     | 8      | 12     | 30    |
| Plastic<br>Bottles      | 7      | 5      | 6      | 18    |
| Paper                   | 5      | 9      | 8      | 22    |
| Glass                   | 3      | 5      | 8      | 16    |
| Total Items<br>Per Week | 25     | 27     | 34     | 86    |