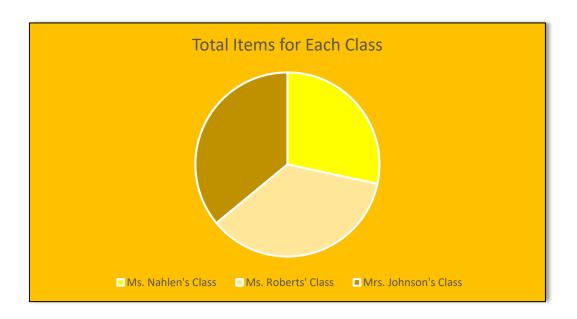

| Third Grade Recycling Results |                          |                          |                            |       |
|-------------------------------|--------------------------|--------------------------|----------------------------|-------|
|                               | Ms.<br>Nahlen's<br>Class | Ms.<br>Roberts'<br>Class | Mrs.<br>Johnson's<br>Class | Total |
| Cans                          | 30                       | 34                       | 35                         | 99    |
| Plastic<br>Bottles            | 18                       | 26                       | 29                         | 73    |
| Paper                         | 22                       | 25                       | 26                         | 73    |
| Glass                         | 16                       | 23                       | 19                         | 58    |
| Total For<br>Each Class       | 86                       | 108                      | 109                        | 303   |