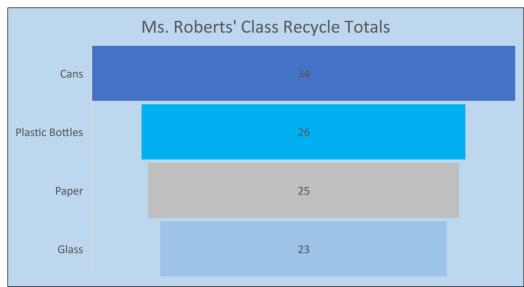

| Ms. Roberts' Class      |        |        |        |       |
|-------------------------|--------|--------|--------|-------|
|                         | Week 1 | Week 2 | Week 3 | Total |
| Cans                    | 12     | 10     | 12     | 34    |
| Plastic<br>Bottles      | 8      | 12     | 6      | 26    |
| Paper                   | 5      | 8      | 12     | 25    |
| Glass                   | 8      | 9      | 6      | 23    |
| Total Items<br>per week | 33     | 39     | 36     | 108   |