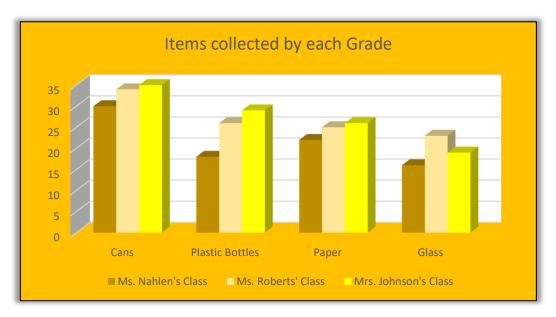

| Third Grade Recycling Results |                          |                          |                            |       |
|-------------------------------|--------------------------|--------------------------|----------------------------|-------|
|                               | Ms.<br>Nahlen's<br>Class | Ms.<br>Roberts'<br>Class | Mrs.<br>Johnson's<br>Class | Total |
| Cans                          | 30                       | 34                       | 35                         | 99    |
| Plastic<br>Bottles            | 18                       | 26                       | 29                         | 73    |
| Paper                         | 22                       | 25                       | 26                         | 73    |
| Glass                         | 16                       | 23                       | 19                         | 58    |
| Total For<br>Each Class       | 86                       | 108                      | 109                        | 303   |