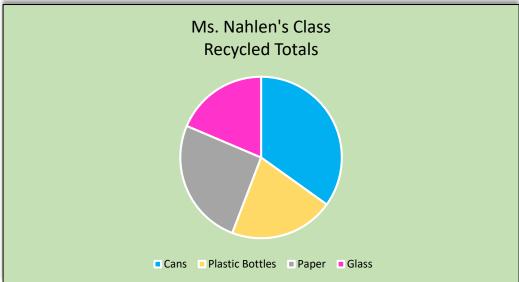

| Ms. Nahlen's Class      |        |        |        |       |
|-------------------------|--------|--------|--------|-------|
|                         | Week 1 | Week 2 | Week 3 | Total |
| Cans                    | 10     | 8      | 12     | 30    |
| Plastic<br>Bottles      | 7      | 5      | 6      | 18    |
| Paper                   | 5      | 9      | 8      | 22    |
| Glass                   | 3      | 5      | 8      | 16    |
| Total Items<br>Per Week | 25     | 27     | 34     | 86    |