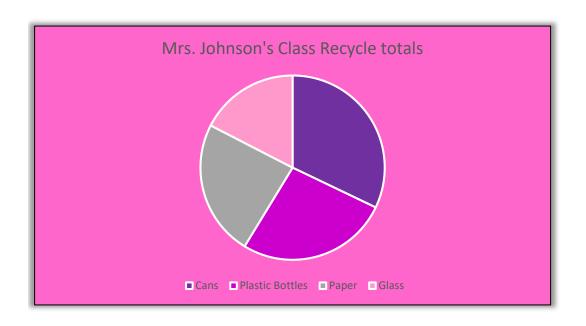

| Mrs. Johnson's Class    |        |        |        |       |
|-------------------------|--------|--------|--------|-------|
|                         | Week 1 | Week 2 | Week 3 | Total |
| Cans                    | 15     | 12     | 8      | 35    |
| Plastic<br>Bottles      | 12     | 8      | 9      | 29    |
| Paper                   | 8      | 10     | 8      | 26    |
| Glass                   | 8      | 5      | 6      | 19    |
| Total Items<br>per Week | 43     | 35     | 31     | 109   |