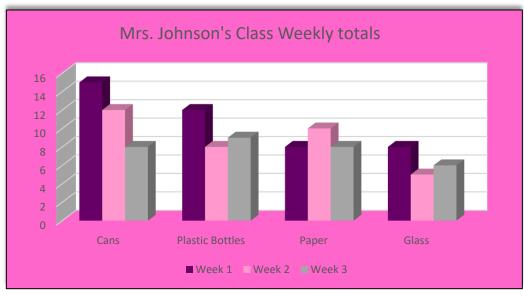

| Mrs. Johnson's Class    |        |        |        |       |
|-------------------------|--------|--------|--------|-------|
|                         | Week 1 | Week 2 | Week 3 | Total |
| Cans                    | 15     | 12     | 8      | 35    |
| Plastic<br>Bottles      | 12     | 8      | 9      | 29    |
| Paper                   | 8      | 10     | 8      | 26    |
| Glass                   | 8      | 5      | 6      | 19    |
| Total Items<br>per Week | 43     | 35     | 31     | 109   |