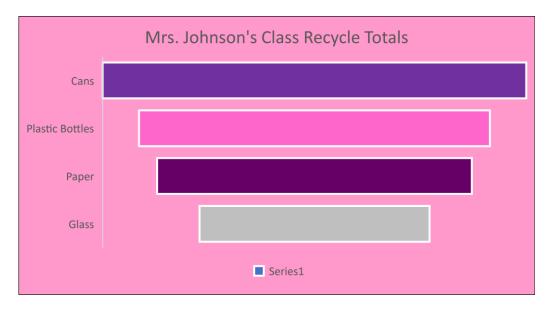

| Mrs. Johnson's Class    |        |        |        |       |
|-------------------------|--------|--------|--------|-------|
|                         | Week 1 | Week 2 | Week 3 | Total |
| Cans                    | 15     | 12     | 8      | 35    |
| Plastic<br>Bottles      | 12     | 8      | 9      | 29    |
| Paper                   | 8      | 10     | 8      | 26    |
| Glass                   | 8      | 5      | 6      | 19    |
| Total Items<br>per Week | 43     | 35     | 31     | 109   |