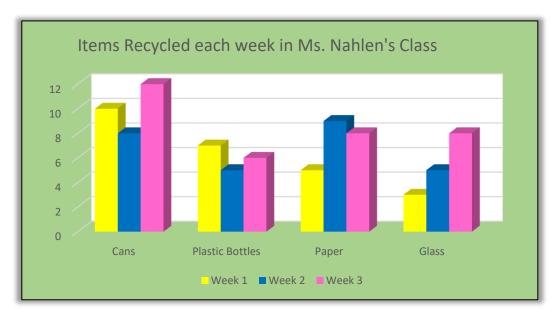

| Ms. Nahlen's Class      |        |        |        |       |
|-------------------------|--------|--------|--------|-------|
|                         | Week 1 | Week 2 | Week 3 | Total |
| Cans                    | 10     | 8      | 12     | 30    |
| Plastic<br>Bottles      | 7      | 5      | 6      | 18    |
| Paper                   | 5      | 9      | 8      | 22    |
| Glass                   | 3      | 5      | 8      | 16    |
| Total Items<br>Per Week | 25     | 27     | 34     | 86    |