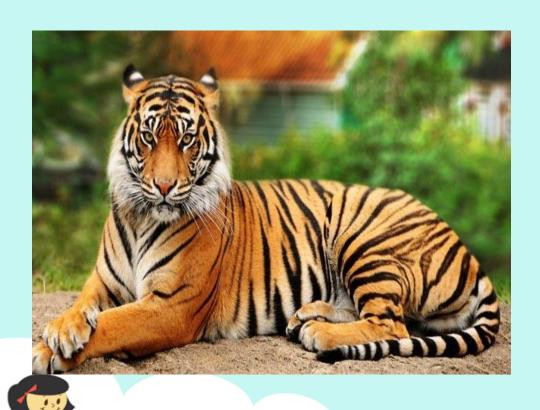

## Where do I live?

By: Britney Hunt



# I am a Siberian Tiger and I live in Northern, cold areas.







# I am a Penguin and I can be found in the Antarctica.









#### I am a Monkey and I live in the Jungle.









I am a snake and I can be found in many habitats. I like the water, forests, deserts, and prairies.





I am a dolphin and I live in Ocean.

## I am I Rhino and I live in the grasslands and the floodplains of Eastern and Southern Africa.









# I am a deer and I live in grasslands, prairies and plains, mountains, and forests.









# I am a elephant and I live in sub-Saharan Africa.









### I am a Bald Eagle and I live in North America, Alaska, and Canada to northern Mexico.