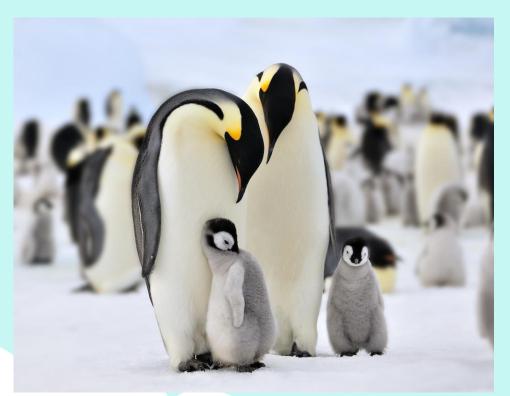

## Where do I live?

By: Britney Hunt



# I am a Siberian Tiger and I live in Northern, cold areas.







# I am a Penguin and I can be found in the Antarctica.









#### I am a Monkey and I live in the Jungle.









I am a snake and I can be found in many habitats. I like the water, forests, deserts, and prairies.





I am a dolphin and I live in Ocean.

## I am I Rhino and I live in the grasslands and the floodplains of Eastern and Southern Africa.









# I am a deer and I live in grasslands, prairies and plains, mountains, and forests.









# I am a elephant and I live in sub-Saharan Africa.









### I am a Bald Eagle and I live in North America, Alaska, and Canada to northern Mexico.