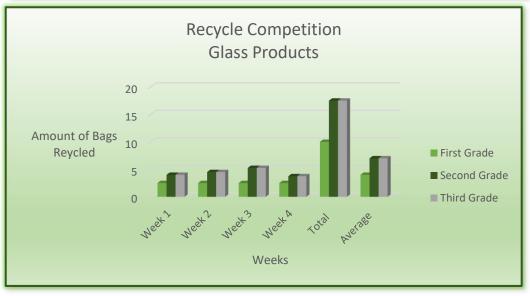

| Recycle Competition     |        |        |        |        |       |         |  |
|-------------------------|--------|--------|--------|--------|-------|---------|--|
| Glass Products (By Bag) |        |        |        |        |       |         |  |
|                         | Week 1 | Week 2 | Week 3 | Week 4 | Total | Average |  |
| First<br>Grade          | 3      | 3      | 3      | 3      | 10    | 4       |  |
| Second<br>Grade         | 4      | 5      | 5      | 4      | 18    | 7       |  |
| Third<br>Grade          | 4      | 5      | 5      | 4      | 18    | 7       |  |