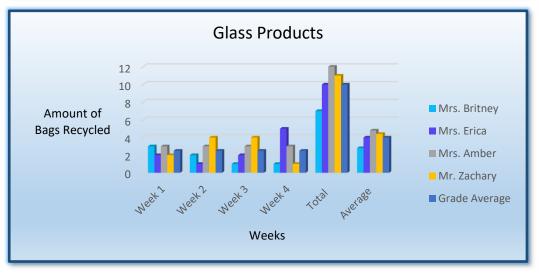

|                          |                  | Recycle Competition   |                                                     |                                                                     |                                                                                        |  |  |  |  |  |
|--------------------------|------------------|-----------------------|-----------------------------------------------------|---------------------------------------------------------------------|----------------------------------------------------------------------------------------|--|--|--|--|--|
| Glass Products ( By Bag) |                  |                       |                                                     |                                                                     |                                                                                        |  |  |  |  |  |
| Week 1                   | Week 2           | Week 3                | Week 4                                              | Total                                                               | Average                                                                                |  |  |  |  |  |
| 3                        | 2                | 1                     | 1                                                   | 7                                                                   | 3                                                                                      |  |  |  |  |  |
| 2                        | 1                | 2                     | 5                                                   | 10                                                                  | 4                                                                                      |  |  |  |  |  |
| 3                        | 3                | 3                     | 3                                                   | 12                                                                  | 5                                                                                      |  |  |  |  |  |
| 2                        | 4                | 4                     | 1                                                   | 11                                                                  | 4                                                                                      |  |  |  |  |  |
| 3                        | 3                | 3                     | 3                                                   | 10                                                                  | 4                                                                                      |  |  |  |  |  |
|                          | 3<br>2<br>3<br>2 | 3 2   2 1   3 3   2 4 | 3   2   1     2   1   2     3   3   3     2   4   4 | 3   2   1   1     2   1   2   5     3   3   3   3     2   4   4   1 | 3   2   1   1   7     2   1   2   5   10     3   3   3   3   12     2   4   4   1   11 |  |  |  |  |  |