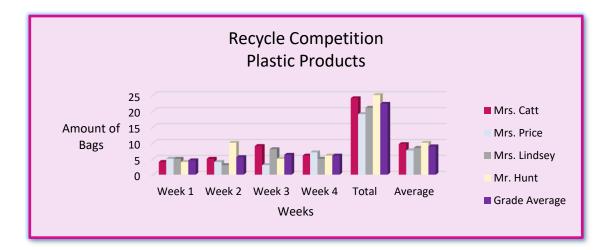

|                  | Recycle Competition                       |         |             |         |    |    |  |  |
|------------------|-------------------------------------------|---------|-------------|---------|----|----|--|--|
|                  |                                           | Plastic | Products (I | By Bag) |    |    |  |  |
|                  | Week 1 Week 2 Week 3 Week 4 Total Average |         |             |         |    |    |  |  |
| Mrs. Catt        | 4                                         | 5       | 9           | 6       | 24 | 10 |  |  |
| Mrs. Price       | 5                                         | 4       | 3           | 7       | 19 | 8  |  |  |
| Mrs.<br>Lindsey  | 5                                         | 3       | 8           | 5       | 21 | 8  |  |  |
| Mr. Hunt         | 4                                         | 10      | 5           | 6       | 25 | 10 |  |  |
| Grade<br>Average | 5                                         | 6       | 6           | 6       | 22 | 9  |  |  |