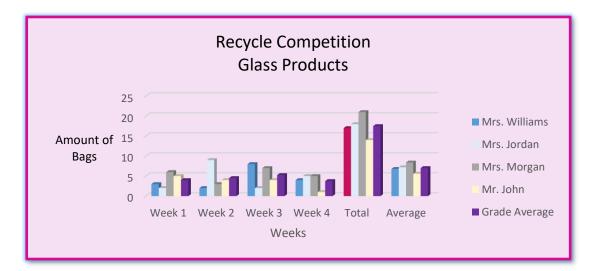

| Recycle Competition |                          |        |        |        |       |         |  |  |
|---------------------|--------------------------|--------|--------|--------|-------|---------|--|--|
|                     | Glass Products ( By Bag) |        |        |        |       |         |  |  |
|                     | Week 1                   | Week 2 | Week 3 | Week 4 | Total | Average |  |  |
| Mrs.<br>Williams    | 3                        | 2      | 8      | 4      | 17    | 7       |  |  |
| Mrs.<br>Jordan      | 2                        | 9      | 2      | 5      | 18    | 7       |  |  |
| Mrs.<br>Morgan      | 6                        | 3      | 7      | 5      | 21    | 8       |  |  |
| Mr. John            | 5                        | 4      | 4      | 1      | 14    | 6       |  |  |
| Grade<br>Average    | 4                        | 5      | 5      | 4      | 18    | 7       |  |  |
|                     |                          |        |        |        |       |         |  |  |

| Recycle Competition      |        |        |        |        |       |         |  |  |
|--------------------------|--------|--------|--------|--------|-------|---------|--|--|
| Glass Products ( By Bag) |        |        |        |        |       |         |  |  |
|                          | Week 1 | Week 2 | Week 3 | Week 4 | Total | Average |  |  |
| Mrs.<br>Williams         | 3      | 2      | 8      | 4      | 17    | 7       |  |  |
| Mrs.<br>Jordan           | 2      | 9      | 2      | 5      | 18    | 7       |  |  |
| Mrs.<br>Morgan           | 6      | 3      | 7      | 5      | 21    | 8       |  |  |
| Mr. John                 | 5      | 4      | 4      | 1      | 14    | 6       |  |  |
| Grade<br>Average         | 4      | 5      | 5      | 4      | 18    | 7       |  |  |