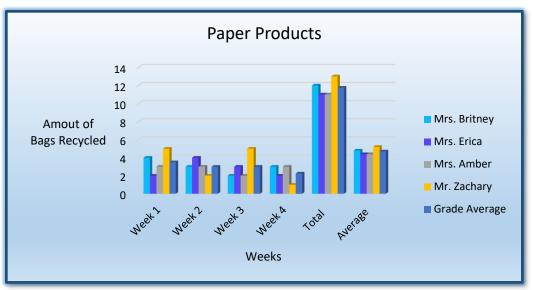

|                          | Recycle Competition |        |        |        |       |         |  |  |  |
|--------------------------|---------------------|--------|--------|--------|-------|---------|--|--|--|
| Paper Products ( By Bag) |                     |        |        |        |       |         |  |  |  |
|                          | Week 1              | Week 2 | Week 3 | Week 4 | Total | Average |  |  |  |
| Mrs.<br>Britney          | 4                   | 3      | 2      | 3      | 12    | 5       |  |  |  |
| Mrs. Erica               | 2                   | 4      | 3      | 2      | 11    | 4       |  |  |  |
| Mrs.<br>Amber            | 3                   | 3      | 2      | 3      | 11    | 4       |  |  |  |
| Mr.<br>Zacharv           | 5                   | 2      | 5      | 1      | 13    | 5       |  |  |  |
| Grade<br>Average         | 4                   | 3      | 3      | 2      | 12    | 5       |  |  |  |