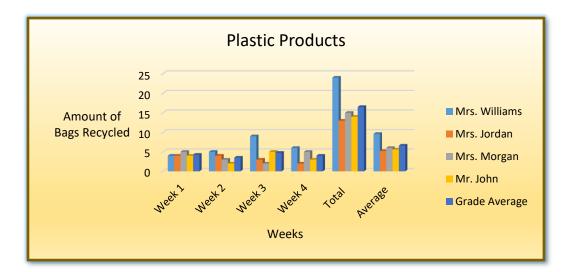

|                  | Recycle Competition       |                                           |   |   |    |    |  |  |
|------------------|---------------------------|-------------------------------------------|---|---|----|----|--|--|
|                  | Plastic Products (By Bag) |                                           |   |   |    |    |  |  |
|                  | Week 1                    | Week 1 Week 2 Week 3 Week 4 Total Average |   |   |    |    |  |  |
| Mrs.<br>Williams | 4                         | 5                                         | 9 | 6 | 24 | 10 |  |  |
| Mrs.<br>Jordan   | 4                         | 4                                         | 3 | 2 | 13 | 5  |  |  |
| Mrs.<br>Morgan   | 5                         | 3                                         | 2 | 5 | 15 | 6  |  |  |
| Mr. John         | 4                         | 2                                         | 5 | 3 | 14 | 6  |  |  |
| Grade<br>Average | 4                         | 4                                         | 5 | 4 | 17 | 7  |  |  |