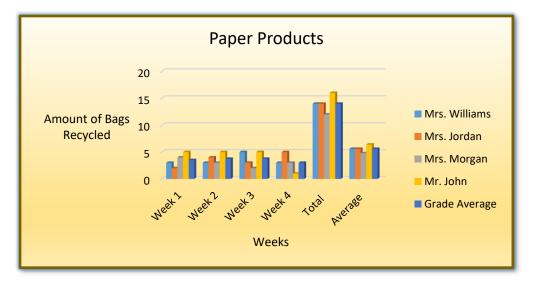

|                          | Recycle Competition |        |        |        |       |         |  |  |  |
|--------------------------|---------------------|--------|--------|--------|-------|---------|--|--|--|
| Paper Products ( By Bag) |                     |        |        |        |       |         |  |  |  |
|                          | Week 1              | Week 2 | Week 3 | Week 4 | Total | Average |  |  |  |
| Mrs.<br>Williams         | 3                   | 3      | 5      | 3      | 14    | 6       |  |  |  |
| Mrs.<br>Jordan           | 2                   | 4      | 3      | 5      | 14    | 6       |  |  |  |
| Mrs.<br>Morgan           | 4                   | 3      | 2      | 3      | 12    | 5       |  |  |  |
| Mr. John                 | 5                   | 5      | 5      | 1      | 16    | 6       |  |  |  |
| Grade<br>Average         | 4                   | 4      | 4      | 3      | 14    | 6       |  |  |  |