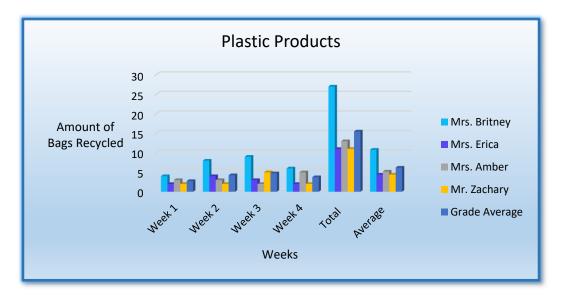

|                           | Recycle Competition |        |        |        |       |         |  |  |  |
|---------------------------|---------------------|--------|--------|--------|-------|---------|--|--|--|
| Plastic Products (By Bag) |                     |        |        |        |       |         |  |  |  |
|                           | Week 1              | Week 2 | Week 3 | Week 4 | Total | Average |  |  |  |
| Mrs.<br>Britney           | 4                   | 8      | 9      | 6      | 27    | 11      |  |  |  |
| Mrs. Erica                | 2                   | 4      | 3      | 2      | 11    | 4       |  |  |  |
| Mrs.<br>Amber             | 3                   | 3      | 2      | 5      | 13    | 5       |  |  |  |
| Mr.<br>Zachary            | 2                   | 2      | 5      | 2      | 11    | 4       |  |  |  |
| Grade<br>Average          | 3                   | 4      | 5      | 4      | 16    | 6       |  |  |  |