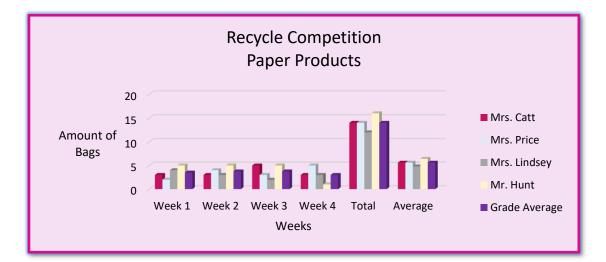

| Recycle Competition |                          |        |        |        |       |         |  |  |
|---------------------|--------------------------|--------|--------|--------|-------|---------|--|--|
|                     | Paper Products ( By Bag) |        |        |        |       |         |  |  |
|                     | Week 1                   | Week 2 | Week 3 | Week 4 | Total | Average |  |  |
| Mrs. Catt           | 3                        | 3      | 5      | 3      | 14    | 6       |  |  |
| Mrs. Price          | 2                        | 4      | 3      | 5      | 14    | 6       |  |  |
| Mrs.<br>Lindsev     | 4                        | 3      | 2      | 3      | 12    | 5       |  |  |
| Mr. Hunt            | 5                        | 5      | 5      | 1      | 16    | 6       |  |  |
| Grade<br>Average    | 4                        | 4      | 4      | 3      | 14    | 6       |  |  |