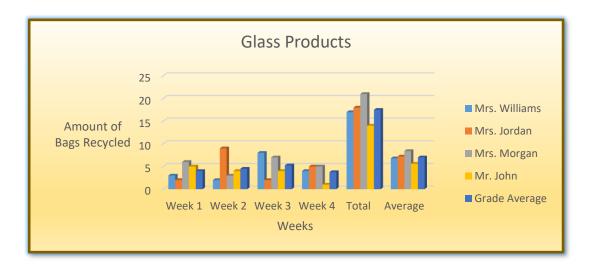

| Recycle Competition |                          |        |        |        |       |         |  |  |
|---------------------|--------------------------|--------|--------|--------|-------|---------|--|--|
|                     | Glass Products ( By Bag) |        |        |        |       |         |  |  |
|                     | Week 1                   | Week 2 | Week 3 | Week 4 | Total | Average |  |  |
| Mrs.<br>Williams    | 3                        | 2      | 8      | 4      | 17    | 7       |  |  |
| Mrs.<br>Jordan      | 2                        | 9      | 2      | 5      | 18    | 7       |  |  |
| Mrs.<br>Morgan      | 6                        | 3      | 7      | 5      | 21    | 8       |  |  |
| Mr. John            | 5                        | 4      | 4      | 1      | 14    | 6       |  |  |
| Grade<br>Average    | 4                        | 5      | 5      | 4      | 18    | 7       |  |  |
|                     |                          |        |        |        |       |         |  |  |

| Recycle Competition      |        |        |        |        |       |         |  |  |
|--------------------------|--------|--------|--------|--------|-------|---------|--|--|
| Glass Products ( By Bag) |        |        |        |        |       |         |  |  |
|                          | Week 1 | Week 2 | Week 3 | Week 4 | Total | Average |  |  |
| Mrs.<br>Williams         | 3      | 2      | 8      | 4      | 17    | 7       |  |  |
| Mrs.<br>Jordan           | 2      | 9      | 2      | 5      | 18    | 7       |  |  |
| Mrs.<br>Morgan           | 6      | 3      | 7      | 5      | 21    | 8       |  |  |
| Mr. John                 | 5      | 4      | 4      | 1      | 14    | 6       |  |  |
| Grade<br>Average         | 4      | 5      | 5      | 4      | 18    | 7       |  |  |