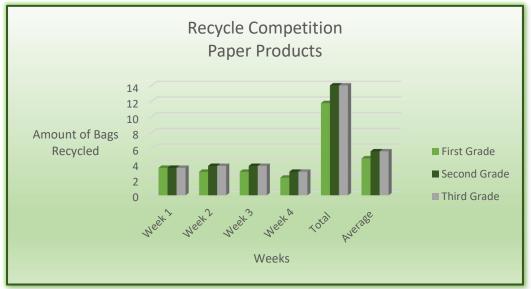

| Recycle Competition |                         |        |        |        |       |         |  |
|---------------------|-------------------------|--------|--------|--------|-------|---------|--|
|                     | Paper Products (By Bag) |        |        |        |       |         |  |
|                     | Week 1                  | Week 2 | Week 3 | Week 4 | Total | Average |  |
| First               | 4                       | 3      | 3      | 2      | 12    | 5       |  |
| Grade               | 4                       | ,      | ר      | 2      | 12    | J       |  |
| Second              | 4                       | 4      | Λ      | 3      | 14    | 6       |  |
| Grade               | 4                       | 4      | 4      | 5      | 14    | 0       |  |
| Third               | 4                       | 4      | 4      | 3      | 14    | 6       |  |
| Grade               | 4                       | 4      | 4      | 3      | 14    | 0       |  |