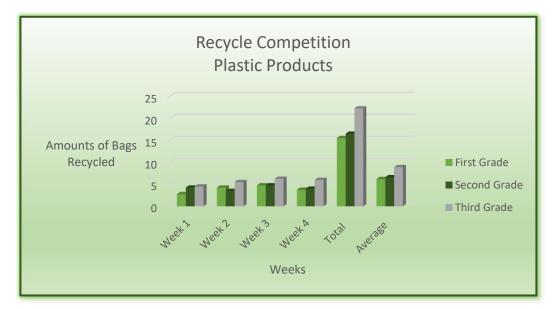

| Recycle Competition       |        |        |        |        |       |         |  |
|---------------------------|--------|--------|--------|--------|-------|---------|--|
| Plastic Products (By Bag) |        |        |        |        |       |         |  |
|                           | Week 1 | Week 2 | Week 3 | Week 4 | Total | Average |  |
| First<br>Grade            | 3      | 4      | 5      | 4      | 16    | 6       |  |
| Second<br>Grade           | 4      | 4      | 5      | 4      | 17    | 7       |  |
| Third<br>Grade            | 5      | 6      | 6      | 6      | 22    | 9       |  |