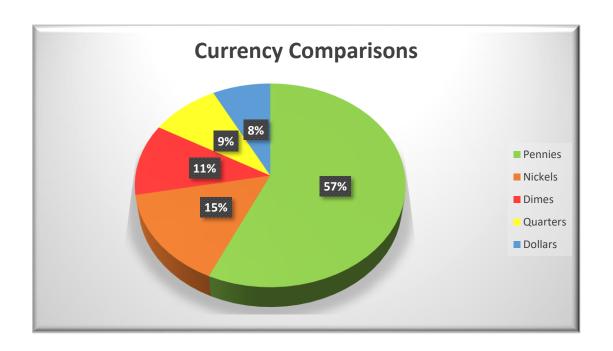

| Go Jim Go Fundraiser |         |         |        |          |         |          |  |  |
|----------------------|---------|---------|--------|----------|---------|----------|--|--|
|                      | Pennies | Nickels | Dimes  | Quarters | Dollars | Amount   |  |  |
| Monday               | 75      | 20      | 15     | 12       | 10      | \$ 16.25 |  |  |
| Tuesday              | 50      | 14      | 10     | 12       | 15      | \$ 20.20 |  |  |
| Wednesday            | 80      | 30      | 20     | 18       | 8       | \$ 16.80 |  |  |
| Thursday             | 45      | 25      | 18     | 26       | 20      | \$ 30.00 |  |  |
| Friday               | 30      | 15      | 12     | 20       | 20      | \$ 27.25 |  |  |
| Number of Coins      | 280     | 104     | 75     | 88       | 73      | 620      |  |  |
| Total                | \$2.80  | \$5.20  | \$7.50 | \$22.00  | \$73.00 | \$110.50 |  |  |

Total Number of Coins

620
566
557
568
2311