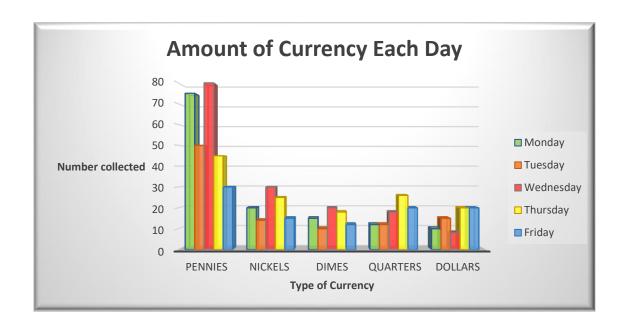

| Go Jim Go Fundraiser |         |         |        |          |         |          |  |  |
|----------------------|---------|---------|--------|----------|---------|----------|--|--|
|                      | Pennies | Nickels | Dimes  | Quarters | Dollars | Amount   |  |  |
| Monday               | 75      | 20      | 15     | 12       | 10      | \$ 16.25 |  |  |
| Tuesday              | 50      | 14      | 10     | 12       | 15      | \$ 20.20 |  |  |
| Wednesday            | 80      | 30      | 20     | 18       | 8       | \$ 16.80 |  |  |
| Thursday             | 45      | 25      | 18     | 26       | 20      | \$ 30.00 |  |  |
| Friday               | 30      | 15      | 12     | 20       | 20      | \$ 27.25 |  |  |
| Number of Coins      | 280     | 104     | 75     | 88       | 73      | 620      |  |  |
| Total                | \$2.80  | \$5.20  | \$7.50 | \$22.00  | \$73.00 | \$110.50 |  |  |