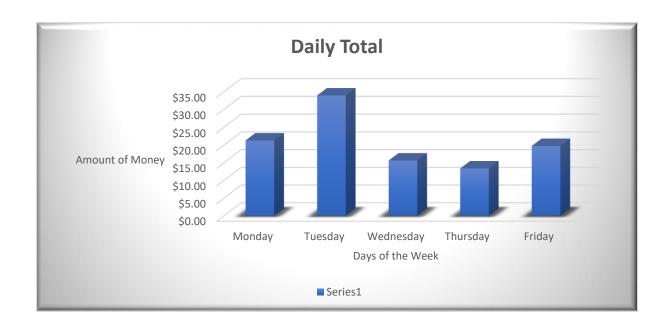

| Go Jim Go Fundraiser |         |         |         |          |         |          |  |  |
|----------------------|---------|---------|---------|----------|---------|----------|--|--|
|                      | Pennies | Nickels | Dimes   | Quarters | Dollars | Amount   |  |  |
| Monday               | 80      | 25      | 13      | 10       | 12      | \$ 17.85 |  |  |
| Tuesday              | 60      | 15      | 9       | 15       | 20      | \$ 26.00 |  |  |
| Wednesday            | 53      | 20      | 45      | 5        | 18      | \$ 25.28 |  |  |
| Thursday             | 20      | 13      | 20      | 5        | 5       | \$ 9.10  |  |  |
| Friday               | 10      | 43      | 15      | 20       | 15      | \$ 23.75 |  |  |
| Number of Coins      | 223     | 116     | 102     | 55       | 70      | 566      |  |  |
| Total                | \$2.23  | \$5.80  | \$10.20 | \$13.75  | \$70.00 | \$101.98 |  |  |