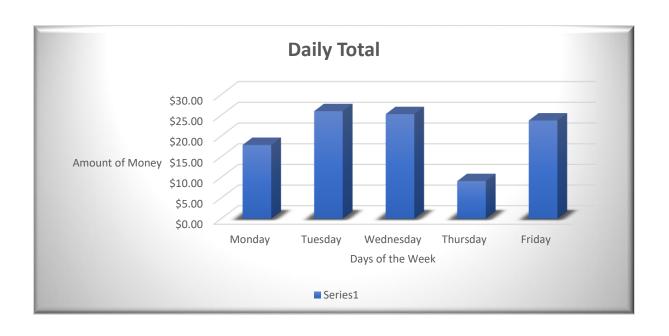

| Go Jim Go Fundraiser |         |         |         |          |         |          |  |  |
|----------------------|---------|---------|---------|----------|---------|----------|--|--|
|                      | Pennies | Nickels | Dimes   | Quarters | Dollars | Amount   |  |  |
| Monday               | 80      | 25      | 13      | 10       | 12      | \$ 17.85 |  |  |
| Tuesday              | 60      | 15      | 9       | 15       | 20      | \$ 26.00 |  |  |
| Wednesday            | 53      | 20      | 45      | 5        | 18      | \$ 25.28 |  |  |
| Thursday             | 20      | 13      | 20      | 5        | 5       | \$ 9.10  |  |  |
| Friday               | 10      | 43      | 15      | 20       | 15      | \$ 23.75 |  |  |
| Number of Coins      | 223     | 116     | 102     | 55       | 70      | 566      |  |  |
| Total                | \$2.23  | \$5.80  | \$10.20 | \$13.75  | \$70.00 | \$101.98 |  |  |