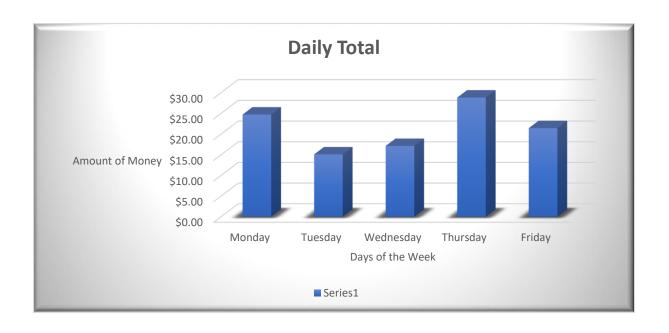

| Go Jim Go Fundraiser |         |         |        |          |         |          |  |  |
|----------------------|---------|---------|--------|----------|---------|----------|--|--|
|                      | Pennies | Nickels | Dimes  | Quarters | Dollars | Amount   |  |  |
| Monday               | 50      | 10      | 20     | 13       | 15      | \$ 21.25 |  |  |
| Tuesday              | 82      | 12      | 20     | 2        | 30      | \$ 33.92 |  |  |
| Wednesday            | 10      | 50      | 5      | 10       | 10      | \$ 15.60 |  |  |
| Thursday             | 60      | 15      | 25     | 18       | 5       | \$ 13.35 |  |  |
| Friday               | 30      | 18      | 5      | 32       | 10      | \$ 19.70 |  |  |
| Number of Coins      | 232     | 105     | 75     | 75       | 70      | 557      |  |  |
| Total                | \$2.32  | \$5.25  | \$7.50 | \$18.75  | \$70.00 | \$103.82 |  |  |