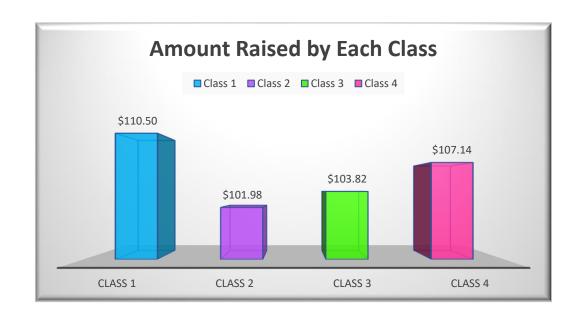

| Go Jim Go Class Comparisons |          |          |           |          |          |                     |
|-----------------------------|----------|----------|-----------|----------|----------|---------------------|
|                             | Monday   | Tuesday  | Wednesday | Thursday | Friday   | Total Amount Raised |
| Class 1                     | \$ 16.25 | \$ 20.20 | \$ 16.80  | \$ 30.00 | \$ 27.25 | \$ 110.50           |
| Class 2                     | \$ 17.85 | \$ 26.00 | \$ 25.28  | \$ 9.10  | \$ 23.75 | \$ 101.98           |
| Class 3                     | \$ 21.25 | \$ 33.92 | \$ 15.60  | \$ 13.35 | \$ 19.70 | \$ 103.82           |
| Class 4                     | \$ 24.70 | \$ 15.09 | \$ 17.12  | \$ 28.80 | \$ 21.43 | \$ 107.14           |
| Amount raised each day      | \$ 80.05 | \$ 95.21 | \$ 74.80  | \$ 81.25 | \$ 92.13 | \$ 423.44           |