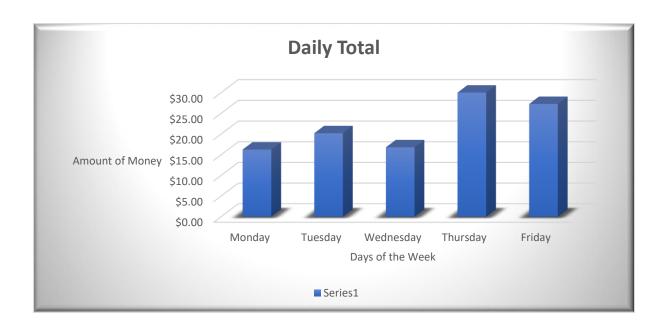

| Go Jim Go Fundraiser |         |         |        |          |         |          |  |  |
|----------------------|---------|---------|--------|----------|---------|----------|--|--|
|                      | Pennies | Nickels | Dimes  | Quarters | Dollars | Amount   |  |  |
| Monday               | 75      | 20      | 15     | 12       | 10      | \$ 16.25 |  |  |
| Tuesday              | 50      | 14      | 10     | 12       | 15      | \$ 20.20 |  |  |
| Wednesday            | 80      | 30      | 20     | 18       | 8       | \$ 16.80 |  |  |
| Thursday             | 45      | 25      | 18     | 26       | 20      | \$ 30.00 |  |  |
| Friday               | 30      | 15      | 12     | 20       | 20      | \$ 27.25 |  |  |
| Number of Coins      | 280     | 104     | 75     | 88       | 73      | 620      |  |  |
| Total                | \$2.80  | \$5.20  | \$7.50 | \$22.00  | \$73.00 | \$110.50 |  |  |