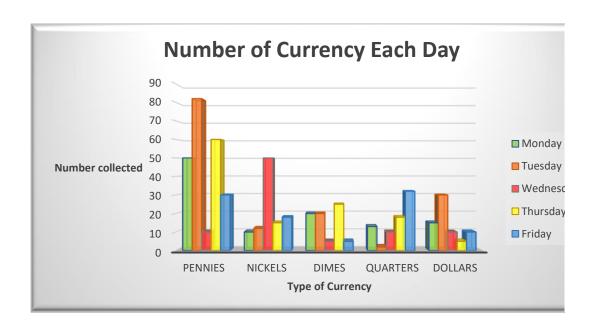

| Go Jim Go Fundraiser |         |         |        |          |         |          |  |  |
|----------------------|---------|---------|--------|----------|---------|----------|--|--|
|                      | Pennies | Nickels | Dimes  | Quarters | Dollars | Amount   |  |  |
| Monday               | 50      | 10      | 20     | 13       | 15      | \$ 21.25 |  |  |
| Tuesday              | 82      | 12      | 20     | 2        | 30      | \$ 33.92 |  |  |
| Wednesday            | 10      | 50      | 5      | 10       | 10      | \$ 15.60 |  |  |
| Thursday             | 60      | 15      | 25     | 18       | 5       | \$ 13.35 |  |  |
| Friday               | 30      | 18      | 5      | 32       | 10      | \$ 19.70 |  |  |
| Number of Coins      | 232     | 105     | 75     | 75       | 70      | 557      |  |  |
| Total                | \$2.32  | \$5.25  | \$7.50 | \$18.75  | \$70.00 | \$103.82 |  |  |