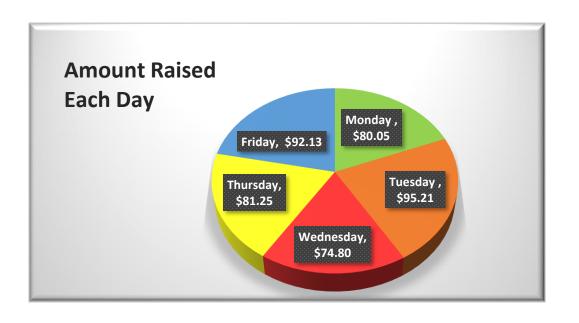

| Go Jim Go Class Comparisons |          |          |           |          |          |                     |
|-----------------------------|----------|----------|-----------|----------|----------|---------------------|
|                             | Monday   | Tuesday  | Wednesday | Thursday | Friday   | Total Amount Raised |
| Class 1                     | \$ 16.25 | \$ 20.20 | \$ 16.80  | \$ 30.00 | \$ 27.25 | \$ 110.50           |
| Class 2                     | \$ 17.85 | \$ 26.00 | \$ 25.28  | \$ 9.10  | \$ 23.75 | \$ 101.98           |
| Class 3                     | \$ 21.25 | \$ 33.92 | \$ 15.60  | \$ 13.35 | \$ 19.70 | \$ 103.82           |
| Class 4                     | \$ 24.70 | \$ 15.09 | \$ 17.12  | \$ 28.80 | \$ 21.43 | \$ 107.14           |
| Amount raised each day      | \$ 80.05 | \$ 95.21 | \$ 74.80  | \$ 81.25 | \$ 92.13 | \$ 423.44           |