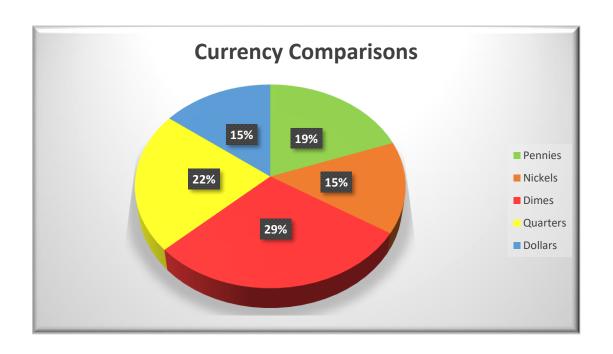

| Go Jim Go Fundraiser |         |         |        |          |         |          |  |  |
|----------------------|---------|---------|--------|----------|---------|----------|--|--|
|                      | Pennies | Nickels | Dimes  | Quarters | Dollars | Amount   |  |  |
| Monday               | 50      | 10      | 20     | 13       | 15      | \$ 21.25 |  |  |
| Tuesday              | 82      | 12      | 20     | 2        | 30      | \$ 33.92 |  |  |
| Wednesday            | 10      | 50      | 5      | 10       | 10      | \$ 15.60 |  |  |
| Thursday             | 60      | 15      | 25     | 18       | 5       | \$ 13.35 |  |  |
| Friday               | 30      | 18      | 5      | 32       | 10      | \$ 19.70 |  |  |
| Number of Coins      | 232     | 105     | 75     | 75       | 70      | 557      |  |  |
| Total                | \$2.32  | \$5.25  | \$7.50 | \$18.75  | \$70.00 | \$103.82 |  |  |