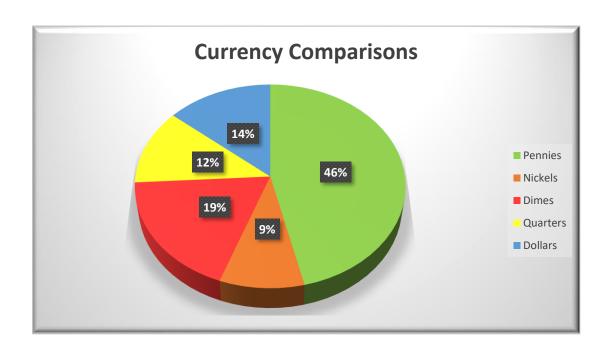

| Go Jim Go Fundraiser |         |         |        |          |         |          |  |  |
|----------------------|---------|---------|--------|----------|---------|----------|--|--|
|                      | Pennies | Nickels | Dimes  | Quarters | Dollars | Amount   |  |  |
| Monday               | 50      | 10      | 20     | 13       | 15      | \$ 21.25 |  |  |
| Tuesday              | 82      | 12      | 20     | 2        | 30      | \$ 33.92 |  |  |
| Wednesday            | 10      | 50      | 5      | 10       | 10      | \$ 15.60 |  |  |
| Thursday             | 60      | 15      | 25     | 18       | 5       | \$ 13.35 |  |  |
| Friday               | 30      | 18      | 5      | 32       | 10      | \$ 19.70 |  |  |
| Number of Coins      | 232     | 105     | 75     | 75       | 70      | 557      |  |  |
| Total                | \$2.32  | \$5.25  | \$7.50 | \$18.75  | \$70.00 | \$103.82 |  |  |