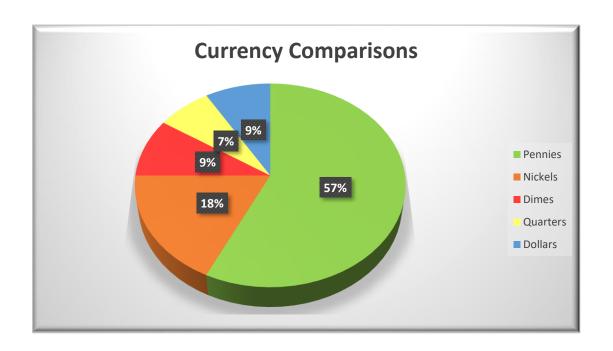

| Go Jim Go Fundraiser |         |         |         |          |         |          |  |  |
|----------------------|---------|---------|---------|----------|---------|----------|--|--|
|                      | Pennies | Nickels | Dimes   | Quarters | Dollars | Amount   |  |  |
| Monday               | 80      | 25      | 13      | 10       | 12      | \$ 17.85 |  |  |
| Tuesday              | 60      | 15      | 9       | 15       | 20      | \$ 26.00 |  |  |
| Wednesday            | 53      | 20      | 45      | 5        | 18      | \$ 25.28 |  |  |
| Thursday             | 20      | 13      | 20      | 5        | 5       | \$ 9.10  |  |  |
| Friday               | 10      | 43      | 15      | 20       | 15      | \$ 23.75 |  |  |
| Number of Coins      | 223     | 116     | 102     | 55       | 70      | 566      |  |  |
| Total                | \$2.23  | \$5.80  | \$10.20 | \$13.75  | \$70.00 | \$101.98 |  |  |