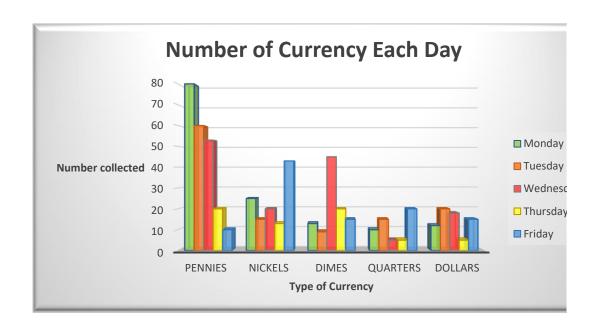

| Go Jim Go Fundraiser |         |         |         |          |         |          |  |  |
|----------------------|---------|---------|---------|----------|---------|----------|--|--|
|                      | Pennies | Nickels | Dimes   | Quarters | Dollars | Amount   |  |  |
| Monday               | 80      | 25      | 13      | 10       | 12      | \$ 17.85 |  |  |
| Tuesday              | 60      | 15      | 9       | 15       | 20      | \$ 26.00 |  |  |
| Wednesday            | 53      | 20      | 45      | 5        | 18      | \$ 25.28 |  |  |
| Thursday             | 20      | 13      | 20      | 5        | 5       | \$ 9.10  |  |  |
| Friday               | 10      | 43      | 15      | 20       | 15      | \$ 23.75 |  |  |
| Number of Coins      | 223     | 116     | 102     | 55       | 70      | 566      |  |  |
| Total                | \$2.23  | \$5.80  | \$10.20 | \$13.75  | \$70.00 | \$101.98 |  |  |