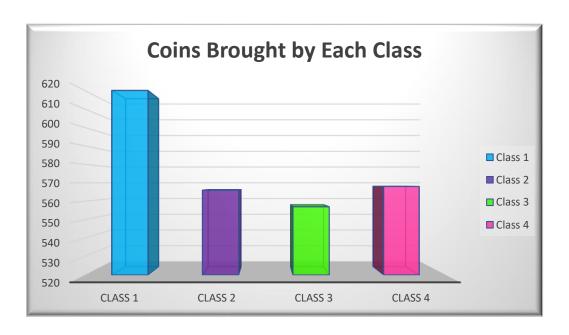

| Go Jim Go Fundraiser |         |         |        |          |         |          |  |  |
|----------------------|---------|---------|--------|----------|---------|----------|--|--|
|                      | Pennies | Nickels | Dimes  | Quarters | Dollars | Amount   |  |  |
| Monday               | 75      | 20      | 15     | 12       | 10      | \$ 16.25 |  |  |
| Tuesday              | 50      | 14      | 10     | 12       | 15      | \$ 20.20 |  |  |
| Wednesday            | 80      | 30      | 20     | 18       | 8       | \$ 16.80 |  |  |
| Thursday             | 45      | 25      | 18     | 26       | 20      | \$ 30.00 |  |  |
| Friday               | 30      | 15      | 12     | 20       | 20      | \$ 27.25 |  |  |
| Number of Coins      | 280     | 104     | 75     | 88       | 73      | 620      |  |  |
| Total                | \$2.80  | \$5.20  | \$7.50 | \$22.00  | \$73.00 | \$110.50 |  |  |

| Go Jim Go Fundraiser |         |         |         |          |         |          |  |  |
|----------------------|---------|---------|---------|----------|---------|----------|--|--|
|                      | Pennies | Nickels | Dimes   | Quarters | Dollars | Amount   |  |  |
| Monday               | 80      | 25      | 13      | 10       | 12      | \$ 17.85 |  |  |
| Tuesday              | 60      | 15      | 9       | 15       | 20      | \$ 26.00 |  |  |
| Wednesday            | 53      | 20      | 45      | 5        | 18      | \$ 25.28 |  |  |
| Thursday             | 20      | 13      | 20      | 5        | 5       | \$ 9.10  |  |  |
| Friday               | 10      | 43      | 15      | 20       | 15      | \$ 23.75 |  |  |
| Number of Coins      | 223     | 116     | 102     | 55       | 70      | 566      |  |  |
| Total                | \$2.23  | \$5.80  | \$10.20 | \$13.75  | \$70.00 | \$101.98 |  |  |

| Go Jim Go Fundraiser |         |         |        |          |         |          |  |  |
|----------------------|---------|---------|--------|----------|---------|----------|--|--|
|                      | Pennies | Nickels | Dimes  | Quarters | Dollars | Amount   |  |  |
| Monday               | 50      | 10      | 20     | 13       | 15      | \$ 21.25 |  |  |
| Tuesday              | 82      | 12      | 20     | 2        | 30      | \$ 33.92 |  |  |
| Wednesday            | 10      | 50      | 5      | 10       | 10      | \$ 15.60 |  |  |
| Thursday             | 60      | 15      | 25     | 18       | 5       | \$ 13.35 |  |  |
| Friday               | 30      | 18      | 5      | 32       | 10      | \$ 19.70 |  |  |
| Number of Coins      | 232     | 105     | 75     | 75       | 70      | 557      |  |  |
| Total                | \$2.32  | \$5.25  | \$7.50 | \$18.75  | \$70.00 | \$103.82 |  |  |

| Go Jim Go Fundraiser |         |         |        |          |         |          |  |  |
|----------------------|---------|---------|--------|----------|---------|----------|--|--|
|                      | Pennies | Nickels | Dimes  | Quarters | Dollars | Amount   |  |  |
| Monday               | 20      | 15      | 30     | 23       | 15      | \$ 24.70 |  |  |
| Tuesday              | 64      | 23      | 13     | 8        | 10      | \$ 15.09 |  |  |
| Wednesday            | 72      | 8       | 15     | 10       | 12      | \$ 17.12 |  |  |
| Thursday             | 50      | 20      | 8      | 18       | 22      | \$ 28.80 |  |  |
| Friday               | 38      | 15      | 28     | 18       | 13      | \$ 21.43 |  |  |
| Number of Coins      | 244     | 81      | 94     | 77       | 72      | 568      |  |  |
| Total                | \$2.44  | \$4.05  | \$9.40 | \$19.25  | \$72.00 | \$107.14 |  |  |

Total Number of Coins

620
566
557
568
2311