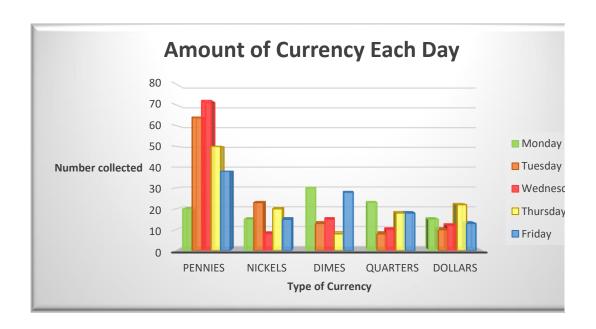

| Go Jim Go Fundraiser |         |         |        |          |         |          |  |  |
|----------------------|---------|---------|--------|----------|---------|----------|--|--|
|                      | Pennies | Nickels | Dimes  | Quarters | Dollars | Amount   |  |  |
| Monday               | 50      | 10      | 20     | 13       | 15      | \$ 21.25 |  |  |
| Tuesday              | 82      | 12      | 20     | 2        | 30      | \$ 33.92 |  |  |
| Wednesday            | 10      | 50      | 5      | 10       | 10      | \$ 15.60 |  |  |
| Thursday             | 60      | 15      | 25     | 18       | 5       | \$ 13.35 |  |  |
| Friday               | 30      | 18      | 5      | 32       | 10      | \$ 19.70 |  |  |
| Number of Coins      | 232     | 105     | 75     | 75       | 70      | 557      |  |  |
| Total                | \$2.32  | \$5.25  | \$7.50 | \$18.75  | \$70.00 | \$103.82 |  |  |