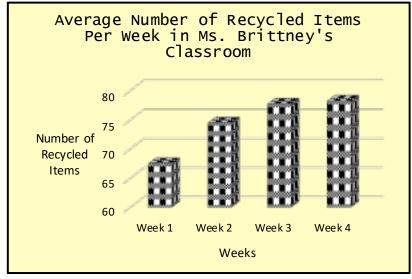

| Recycling Competition Between Kindergarten Classrooms |      |       |         |       |         |       |
|-------------------------------------------------------|------|-------|---------|-------|---------|-------|
| Ms. Brittney's Class                                  |      |       |         |       |         |       |
|                                                       | Cans | Paper | Plastic | Glass | Average | Total |
| Week 1                                                | 79   | 105   | 56      | 30    | 67.5    | 270   |
| Week 2                                                | 86   | 112   | 54      | 46    | 74.5    | 298   |
| Week 3                                                | 102  | 92    | 76      | 41    | 77.75   | 311   |
| Week 4                                                | 94   | 109   | 61      | 49    | 78.25   | 313   |
| Total                                                 | 361  | 418   | 247     | 166   | 75      | 1192  |