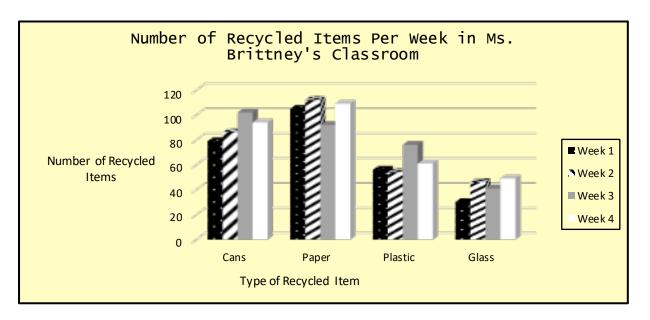

| Recycling Competition Between Kindergarten Classrooms |      |       |         |       |         |       |
|-------------------------------------------------------|------|-------|---------|-------|---------|-------|
| Ms. Brittney's Class                                  |      |       |         |       |         |       |
|                                                       | Cans | Paper | Plastic | Glass | Average | Total |
| Week 1                                                | 79   | 105   | 56      | 30    | 67.5    | 270   |
| Week 2                                                | 86   | 112   | 54      | 46    | 74.5    | 298   |
| Week 3                                                | 102  | 92    | 76      | 41    | 77.75   | 311   |
| Week 4                                                | 94   | 109   | 61      | 49    | 78.25   | 313   |
| Total                                                 | 361  | 418   | 247     | 166   | 75      | 1192  |