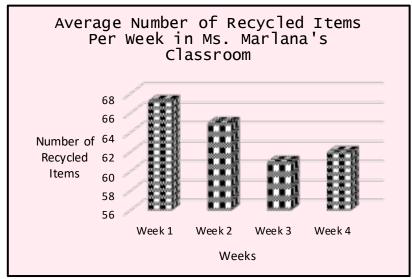

| Recycling Competition Between Kindergarten Classrooms |      |       |         |       |         |       |
|-------------------------------------------------------|------|-------|---------|-------|---------|-------|
| Ms. Marlana's Class                                   |      |       |         |       |         |       |
|                                                       | Cans | Paper | Plastic | Glass | Average | Total |
| Week 1                                                | 55   | 107   | 66      | 41    | 67.25   | 269   |
| Week 2                                                | 74   | 86    | 54      | 46    | 65      | 260   |
| Week 3                                                | 61   | 101   | 51      | 31    | 61      | 244   |
| Week 4                                                | 79   | 89    | 47      | 33    | 62      | 248   |
| Total                                                 | 269  | 383   | 218     | 151   | 64      | 1021  |