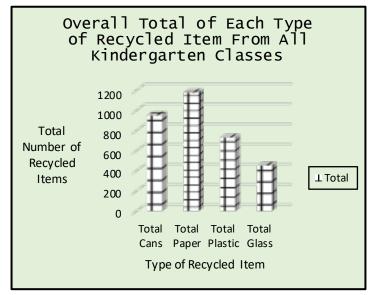

| Comparison   |            |             |               |             |                      |
|--------------|------------|-------------|---------------|-------------|----------------------|
|              | Total Cans | Total Paper | Total Plastic | Total Glass | Total Recycled Items |
| Ms. Brittney | 361        | 418         | 247           | 166         | 1192                 |
| Ms. Marlana  | 269        | 383         | 218           | 151         | 1021                 |
| Ms. Erin     | 322        | 377         | 265           | 136         | 1100                 |
| Total        | 952        | 1178        | 730           | 453         | 3313                 |