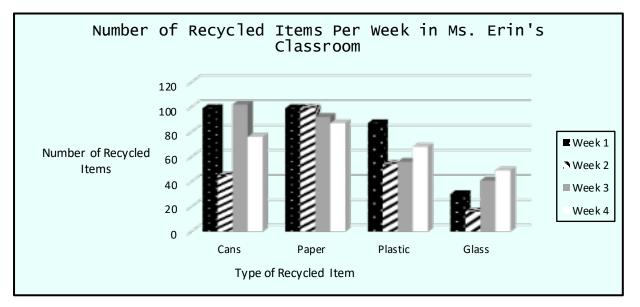

| Recycling Competition Between Kindergarten Classrooms |      |       |         |       |         |       |
|-------------------------------------------------------|------|-------|---------|-------|---------|-------|
| Ms. Erin's Class                                      |      |       |         |       |         |       |
|                                                       | Cans | Paper | Plastic | Glass | Average | Total |
| Week 1                                                | 99   | 99    | 87      | 30    | 78.75   | 315   |
| Week 2                                                | 45   | 99    | 54      | 16    | 53.5    | 214   |
| Week 3                                                | 102  | 92    | 56      | 41    | 72.75   | 291   |
| Week 4                                                | 76   | 87    | 68      | 49    | 70      | 280   |
| Total                                                 | 322  | 377   | 265     | 136   | 69      | 1100  |