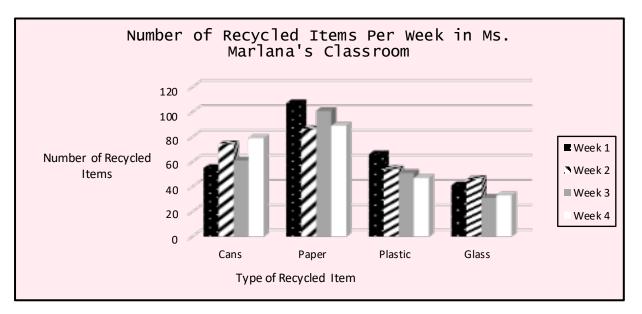

| Recycling Competition Between Kindergarten Classrooms |      |       |         |       |         |       |
|-------------------------------------------------------|------|-------|---------|-------|---------|-------|
| Ms. Marlana's Class                                   |      |       |         |       |         |       |
|                                                       | Cans | Paper | Plastic | Glass | Average | Total |
| Week 1                                                | 55   | 107   | 66      | 41    | 67.25   | 269   |
| Week 2                                                | 74   | 86    | 54      | 46    | 65      | 260   |
| Week 3                                                | 61   | 101   | 51      | 31    | 61      | 244   |
| Week 4                                                | 79   | 89    | 47      | 33    | 62      | 248   |
| Total                                                 | 269  | 383   | 218     | 151   | 64      | 1021  |