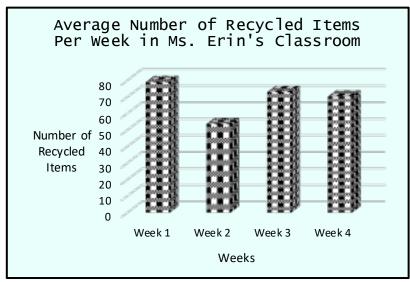

| Recycling Competition Between Kindergarten Classrooms |      |       |         |       |         |       |
|-------------------------------------------------------|------|-------|---------|-------|---------|-------|
| Ms. Erin's Class                                      |      |       |         |       |         |       |
|                                                       | Cans | Paper | Plastic | Glass | Average | Total |
| Week 1                                                | 99   | 99    | 87      | 30    | 78.75   | 315   |
| Week 2                                                | 45   | 99    | 54      | 16    | 53.5    | 214   |
| Week 3                                                | 102  | 92    | 56      | 41    | 72.75   | 291   |
| Week 4                                                | 76   | 87    | 68      | 49    | 70      | 280   |
| Total                                                 | 322  | 377   | 265     | 136   | 69      | 1100  |