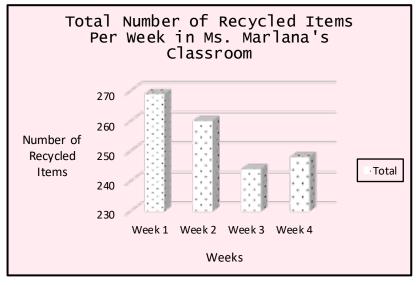

| Recycling Competition Between Kindergarten Classrooms |      |       |         |       |         |       |
|-------------------------------------------------------|------|-------|---------|-------|---------|-------|
| Ms. Marlana's Class                                   |      |       |         |       |         |       |
|                                                       | Cans | Paper | Plastic | Glass | Average | Total |
| Week 1                                                | 55   | 107   | 66      | 41    | 67.25   | 269   |
| Week 2                                                | 74   | 86    | 54      | 46    | 65      | 260   |
| Week 3                                                | 61   | 101   | 51      | 31    | 61      | 244   |
| Week 4                                                | 79   | 89    | 47      | 33    | 62      | 248   |
| Total                                                 | 269  | 383   | 218     | 151   | 64      | 1021  |