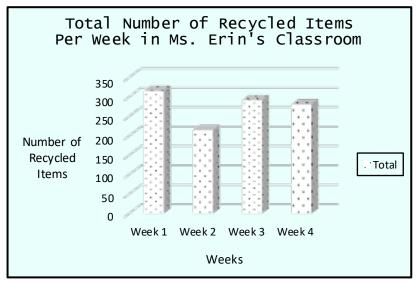

| Recycling Competition Between Kindergarten Classrooms |      |       |         |       |         |       |
|-------------------------------------------------------|------|-------|---------|-------|---------|-------|
| Ms. Erin's Class                                      |      |       |         |       |         |       |
|                                                       | Cans | Paper | Plastic | Glass | Average | Total |
| Week 1                                                | 99   | 99    | 87      | 30    | 78.75   | 315   |
| Week 2                                                | 45   | 99    | 54      | 16    | 53.5    | 214   |
| Week 3                                                | 102  | 92    | 56      | 41    | 72.75   | 291   |
| Week 4                                                | 76   | 87    | 68      | 49    | 70      | 280   |
| Total                                                 | 322  | 377   | 265     | 136   | 69      | 1100  |