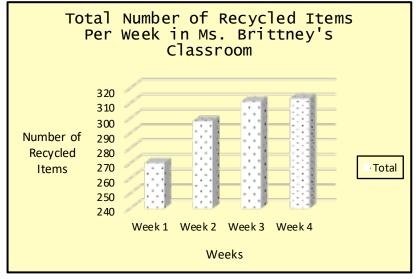

| Recycling Competition Between Kindergarten Classrooms |      |       |         |       |         |       |
|-------------------------------------------------------|------|-------|---------|-------|---------|-------|
| Ms. Brittney's Class                                  |      |       |         |       |         |       |
|                                                       | Cans | Paper | Plastic | Glass | Average | Total |
| Week 1                                                | 79   | 105   | 56      | 30    | 67.5    | 270   |
| Week 2                                                | 86   | 112   | 54      | 46    | 74.5    | 298   |
| Week 3                                                | 102  | 92    | 76      | 41    | 77.75   | 311   |
| Week 4                                                | 94   | 109   | 61      | 49    | 78.25   | 313   |
| Total                                                 | 361  | 418   | 247     | 166   | 75      | 1192  |