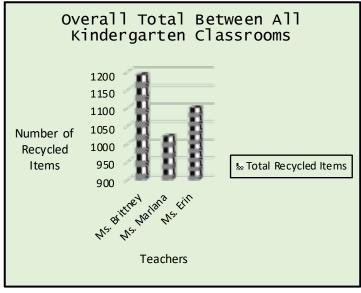

| Comparison   |            |             |               |             |                      |
|--------------|------------|-------------|---------------|-------------|----------------------|
|              | Total Cans | Total Paper | Total Plastic | Total Glass | Total Recycled Items |
| Ms. Brittney | 361        | 418         | 247           | 166         | 1192                 |
| Ms. Marlana  | 269        | 383         | 218           | 151         | 1021                 |
| Ms. Erin     | 322        | 377         | 265           | 136         | 1100                 |
| Total        | 952        | 1178        | 730           | 453         | 3313                 |