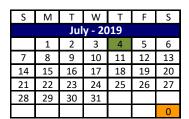

#### JULY

4 - Independence Day Holiday

| ΑL | JGl | JST |
|----|-----|-----|
|    |     |     |

14 - 1st Day of School

|  | РΤ |  |  |  |
|--|----|--|--|--|
|  |    |  |  |  |
|  |    |  |  |  |

- 2 Labor Day Holiday
- 23 7th-12th Grades P/T Conferences (Early Dismissal)
- 30 PK-6th Grades P/T Conferences (Early Dismissal)