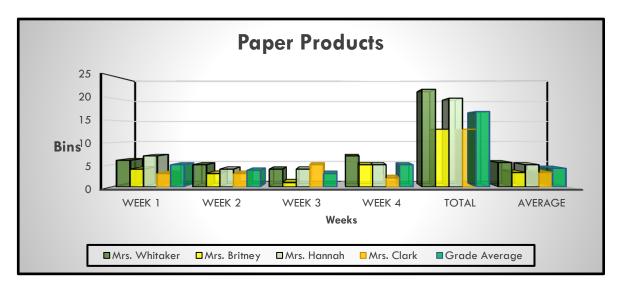

|                  |        | Recycling | Competit      | ion    |            |         |
|------------------|--------|-----------|---------------|--------|------------|---------|
|                  |        | Paper Pr  | odcuts (By Bi | n)     |            |         |
|                  | Week 1 | Week 2    | Week 3        | Week 4 | Total      | Average |
| Mrs.<br>Whitaker | 6      | 5         | 4             | 7      | 22         | 6       |
| Mrs.<br>Britney  | 4      | 3         | 1             | 5      | 13         | 3       |
| Mrs.<br>Hannah   | 7      | 4         | 4             | 5      | 20         | 5       |
| Mrs. Clark       | 3      | 3         | 5             | 2      | 13         | 3       |
| Grade<br>Average | 5      | 4         | 3             | 5      | 1 <i>7</i> | 4       |