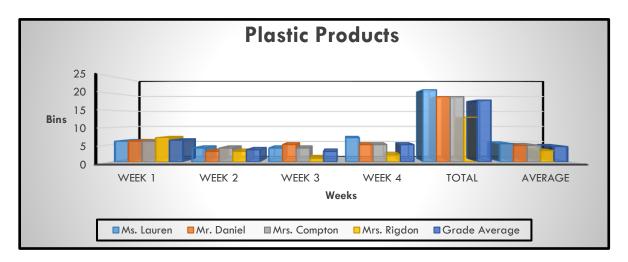

|                  | Recycling Competition |            |               |        |       |         |  |
|------------------|-----------------------|------------|---------------|--------|-------|---------|--|
|                  |                       | Plastic Pr | odcuts (By Bi | in)    |       |         |  |
|                  | Week 1                | Week 2     | Week 3        | Week 4 | Total | Average |  |
| Ms. Lauren       | 6                     | 4          | 4             | 7      | 21    | 5       |  |
| Mr. Daniel       | 6                     | 3          | 5             | 5      | 19    | 5       |  |
| Mrs.<br>Compton  | 6                     | 4          | 4             | 5      | 19    | 5       |  |
| Mrs.<br>Rigdon   | 7                     | 3          | 1             | 2      | 13    | 3       |  |
| Grade<br>Average | 6                     | 4          | 3             | 5      | 18    | 4       |  |