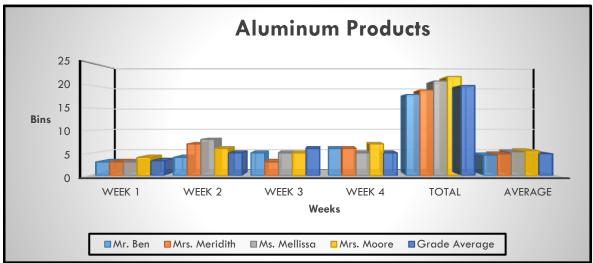

| Recycling Competition |        |            |              |        |       |         |
|-----------------------|--------|------------|--------------|--------|-------|---------|
|                       |        | Aluminum I | Products (By | Bin)   |       |         |
|                       | Week 1 | Week 2     | Week 3       | Week 4 | Total | Average |
| Mr. Ben               | 3      | 4          | 5            | 6      | 18    | 5       |
| Mrs.<br>Meridith      | 3      | 7          | 3            | 6      | 19    | 5       |
| Ms.<br>Mellissa       | 3      | 8          | 5            | 5      | 21    | 5       |
| Mrs. Moore            | 4      | 6          | 5            | 7      | 22    | 6       |
| Grade<br>Average      | 3      | 5          | 6            | 5      | 20    | 5       |