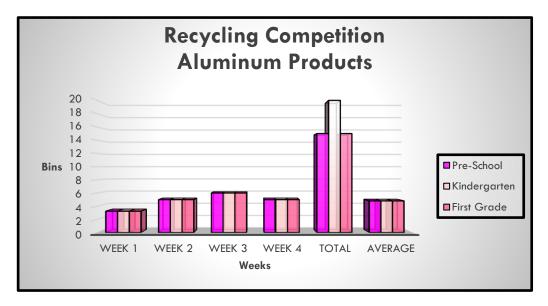

|                  | Recycling Competition |            |              |        |       |         |
|------------------|-----------------------|------------|--------------|--------|-------|---------|
|                  |                       | Aluminum I | Prodcuts (By | Bin)   |       |         |
|                  | Week 1                | Week 2     | Week 3       | Week 4 | Total | Average |
| Pre-School       | 3                     | 5          | 6            | 5      | 15    | 5       |
| Kindergart<br>en | 3                     | 5          | 6            | 5      | 20    | 5       |
| First Grade      | 3                     | 5          | 6            | 5      | 15    | 5       |