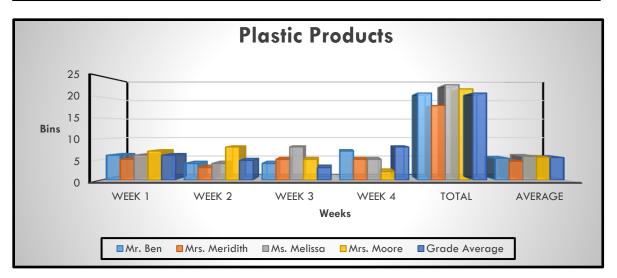

|                  | Recycling Competition |            |               |        |       |         |  |
|------------------|-----------------------|------------|---------------|--------|-------|---------|--|
|                  |                       | Plastic Pr | odcuts (By Bi | in)    |       |         |  |
|                  | Week 1                | Week 2     | Week 3        | Week 4 | Total | Average |  |
| Mr. Ben          | 6                     | 4          | 4             | 7      | 21    | 5       |  |
| Mrs.<br>Meridith | 5                     | 3          | 5             | 5      | 18    | 5       |  |
| Ms. Melissa      | 6                     | 4          | 8             | 5      | 23    | 6       |  |
| Mrs. Moore       | 7                     | 8          | 5             | 2      | 22    | 6       |  |
| Grade<br>Average | 6                     | 5          | 3             | 8      | 21    | 5       |  |