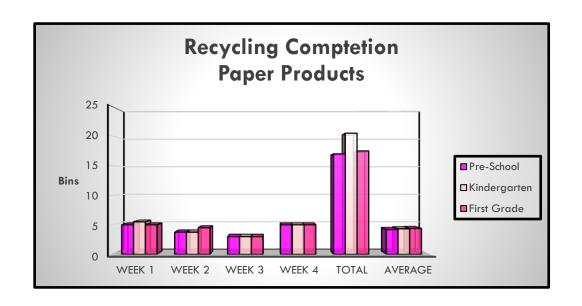

|                  | Recycling Competition |          |               |        |       |         |
|------------------|-----------------------|----------|---------------|--------|-------|---------|
|                  |                       | Paper Pr | odcuts (By Bi | n)     |       |         |
|                  | Week 1                | Week 2   | Week 3        | Week 4 | Total | Average |
| Pre-School       | 5                     | 4        | 3             | 5      | 17    | 4       |
| Kindergart<br>en | 6                     | 4        | 3             | 5      | 21    | 4       |
| First Grade      | 5                     | 5        | 3             | 5      | 18    | 4       |