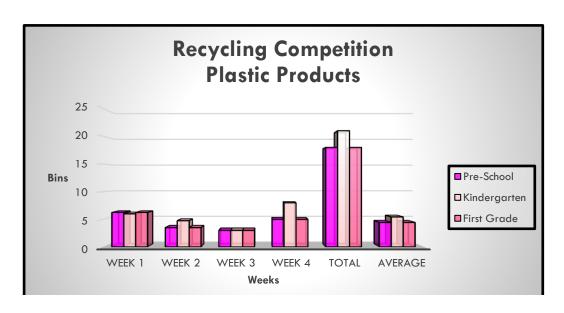

|                  | Recycling Competition |            |               |        |       |         |  |  |  |
|------------------|-----------------------|------------|---------------|--------|-------|---------|--|--|--|
|                  |                       | Plastic Pr | odcuts (By Bi | n)     |       |         |  |  |  |
|                  | Week 1                | Week 2     | Week 3        | Week 4 | Total | Average |  |  |  |
| Pre-School       | 6                     | 4          | 3             | 5      | 18    | 4       |  |  |  |
| Kindergart<br>en | 6                     | 5          | 3             | 8      | 21    | 5       |  |  |  |
| First Grade      | 6                     | 4          | 3             | 5      | 18    | 4       |  |  |  |