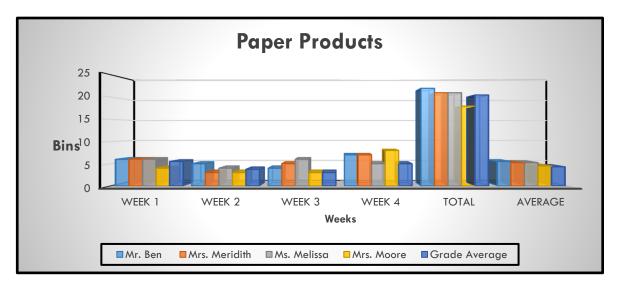

| Recycling Competition |        |          |               |        |       |         |
|-----------------------|--------|----------|---------------|--------|-------|---------|
|                       |        | Paper Pr | odcuts (By Bi | n)     |       |         |
|                       | Week 1 | Week 2   | Week 3        | Week 4 | Total | Average |
| Mr. Ben               | 6      | 5        | 4             | 7      | 22    | 6       |
| Mrs.<br>Meridith      | 6      | 3        | 5             | 7      | 21    | 5       |
| Ms. Melissa           | 6      | 4        | 6             | 5      | 21    | 5       |
| Mrs. Moore            | 4      | 3        | 3             | 8      | 18    | 5       |
| Grade<br>Average      | 6      | 4        | 3             | 5      | 21    | 4       |