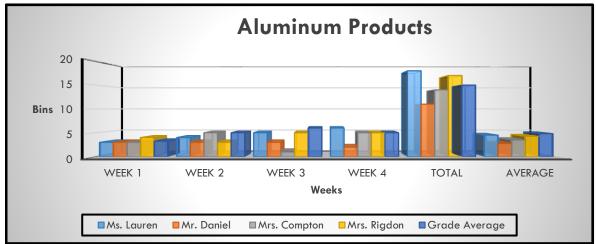

|                  | Recycling Competition      |        |        |        |       |         |  |
|------------------|----------------------------|--------|--------|--------|-------|---------|--|
|                  | Aluminum Products (By Bin) |        |        |        |       |         |  |
|                  | Week 1                     | Week 2 | Week 3 | Week 4 | Total | Average |  |
| Ms. Lauren       | 3                          | 4      | 5      | 6      | 18    | 5       |  |
| Mr. Daniel       | 3                          | 3      | 3      | 2      | 11    | 3       |  |
| Mrs.<br>Compton  | 3                          | 5      | 1      | 5      | 14    | 4       |  |
| Mrs.<br>Rigdon   | 4                          | 3      | 5      | 5      | 17    | 4       |  |
| Grade<br>Average | 3                          | 5      | 6      | 5      | 15    | 5       |  |