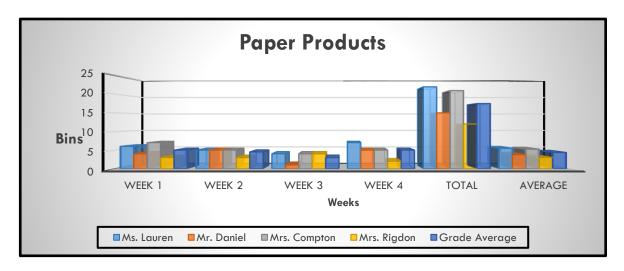

| Recycling Competition |        |          |               |        |       |         |  |  |  |
|-----------------------|--------|----------|---------------|--------|-------|---------|--|--|--|
|                       |        | Paper Pr | odcuts (By Bi | in)    |       |         |  |  |  |
|                       | Week 1 | Week 2   | Week 3        | Week 4 | Total | Average |  |  |  |
| Ms. Lauren            | 6      | 5        | 4             | 7      | 22    | 6       |  |  |  |
| Mr. Daniel            | 4      | 5        | 1             | 5      | 15    | 4       |  |  |  |
| Mrs.<br>Compton       | 7      | 5        | 4             | 5      | 21    | 5       |  |  |  |
| Mrs.<br>Rigdon        | 3      | 3        | 4             | 2      | 12    | 3       |  |  |  |
| Grade<br>Average      | 5      | 5        | 3             | 5      | 18    | 4       |  |  |  |