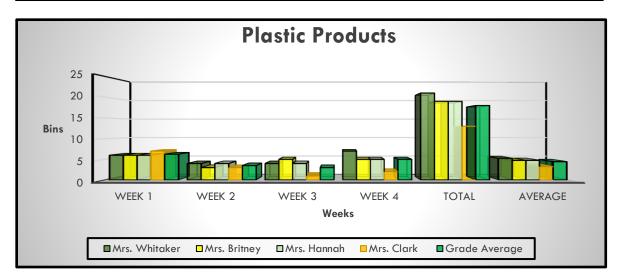

|                  | Recycling Competition |            |               |        |       |         |  |
|------------------|-----------------------|------------|---------------|--------|-------|---------|--|
|                  |                       | Plastic Pr | odcuts (By Bi | in)    |       |         |  |
|                  | Week 1                | Week 2     | Week 3        | Week 4 | Total | Average |  |
| Mrs.<br>Whitaker | 6                     | 4          | 4             | 7      | 21    | 5       |  |
| Mrs.<br>Britney  | 6                     | 3          | 5             | 5      | 19    | 5       |  |
| Mrs.<br>Hannah   | 6                     | 4          | 4             | 5      | 19    | 5       |  |
| Mrs. Clark       | 7                     | 3          | 1             | 2      | 13    | 3       |  |
| Grade<br>Average | 6                     | 4          | 3             | 5      | 18    | 4       |  |