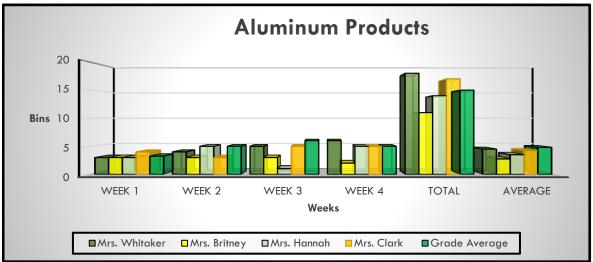

| Recycling Competition |        |          |              |        |            |         |
|-----------------------|--------|----------|--------------|--------|------------|---------|
|                       |        | Aluminum | Products (By | Bin)   |            |         |
|                       | Week 1 | Week 2   | Week 3       | Week 4 | Total      | Average |
| Mrs.<br>Whitaker      | 3      | 4        | 5            | 6      | 18         | 5       |
| Mrs.<br>Britney       | 3      | 3        | 3            | 2      | 11         | 3       |
| Mrs.<br>Hannah        | 3      | 5        | 1            | 5      | 14         | 4       |
| Mrs. Clark            | 4      | 3        | 5            | 5      | 1 <i>7</i> | 4       |
| Grade<br>Average      | 3      | 5        | 6            | 5      | 15         | 5       |