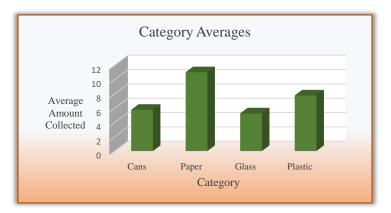

|                | Miss Ashlee's Class |        |        |        |                 |                  |
|----------------|---------------------|--------|--------|--------|-----------------|------------------|
| Category       | Week 1              | Week 2 | Week 3 | Week 4 | Total Collected | Category Average |
| Cans           | 3                   | 6      | 10     | 8      | 27              | 7                |
| Paper          | 8                   | 12     | 15     | 5      | 40              | 10               |
| Glass          | 2                   | 7      | 1      | 14     | 24              | 6                |
| Plastic        | 10                  | 13     | 8      | 16     | 47              | 12               |
| Total          | 23                  | 38     | 34     | 43     | 138             | 35               |
| Weekly Average | 6                   | 10     | 9      | 11     | 35              | 9                |