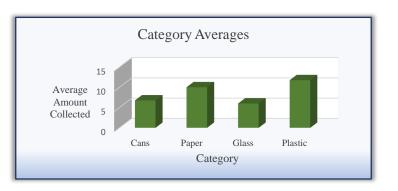

|                | Miss Ashlee's Class |        |        |        |                 |                  |
|----------------|---------------------|--------|--------|--------|-----------------|------------------|
| Category       | Week 1              | Week 2 | Week 3 | Week 4 | Total Collected | Category Average |
| Cans           | 3                   | 6      | 10     | 8      | 27              | 7                |
| Paper          | 8                   | 12     | 15     | 5      | 40              | 10               |
| Glass          | 2                   | 7      | 1      | 14     | 24              | 6                |
| Plastic        | 10                  | 13     | 8      | 16     | 47              | 12               |
| Total          | 23                  | 38     | 34     | 43     | 138             | 35               |
| Weekly Average | 6                   | 10     | 9      | 11     | 35              | 9                |