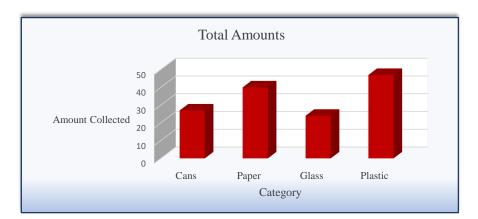

|                | Miss Ashlee's Class |        |        |        |                 |                  |
|----------------|---------------------|--------|--------|--------|-----------------|------------------|
| Category       | Week 1              | Week 2 | Week 3 | Week 4 | Total Collected | Category Average |
| Cans           | 3                   | 6      | 10     | 8      | 27              | 7                |
| Paper          | 8                   | 12     | 15     | 5      | 40              | 10               |
| Glass          | 2                   | 7      | 1      | 14     | 24              | 6                |
| Plastic        | 10                  | 13     | 8      | 16     | 47              | 12               |
| Total          | 23                  | 38     | 34     | 43     | 138             | 35               |
| Weekly Average | 6                   | 10     | 9      | 11     | 35              | 9                |