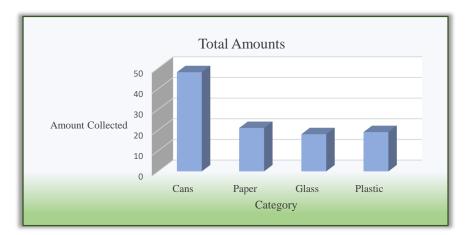

|                | Miss Ashlee's Class |        |        |        |                 |                  |
|----------------|---------------------|--------|--------|--------|-----------------|------------------|
| Category       | Week 1              | Week 2 | Week 3 | Week 4 | Total Collected | Category Average |
| Cans           | 3                   | 6      | 10     | 8      | 27              | 7                |
| Paper          | 8                   | 12     | 15     | 5      | 40              | 10               |
| Glass          | 2                   | 7      | 1      | 14     | 24              | 6                |
| Plastic        | 10                  | 13     | 8      | 16     | 47              | 12               |
| Total          | 23                  | 38     | 34     | 43     | 138             | 35               |
| Weekly Average | 6                   | 10     | 9      | 11     | 35              | 9                |