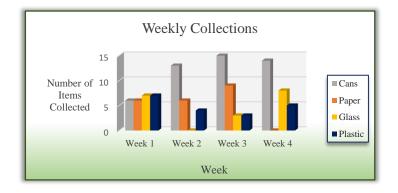

| Miss Kate's Class |        |        |        |        |                 |                  |
|-------------------|--------|--------|--------|--------|-----------------|------------------|
| Category          | Week 1 | Week 2 | Week 3 | Week 4 | Total Collected | Category Average |
| Cans              | 0      | 3      | 11     | 9      | 23              | 6                |
| Paper             | 10     | 16     | 12     | 6      | 44              | 11               |
| Glass             | 5      | 3      | 4      | 9      | 21              | 5                |
| Plastic           | 3      | 7      | 9      | 12     | 31              | 8                |
| Total             | 18     | 29     | 36     | 36     | 119             | 30               |
| Weekly Average    | 5      | 7      | 9      | 9      | 30              | 7                |