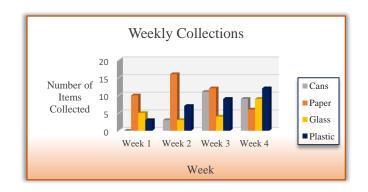

| Miss Kate's Class |        |        |        |        |                 |                  |
|-------------------|--------|--------|--------|--------|-----------------|------------------|
| Category          | Week 1 | Week 2 | Week 3 | Week 4 | Total Collected | Category Average |
| Cans              | 0      | 3      | 11     | 9      | 23              | 6                |
| Paper             | 10     | 16     | 12     | 6      | 44              | 11               |
| Glass             | 5      | 3      | 4      | 9      | 21              | 5                |
| Plastic           | 3      | 7      | 9      | 12     | 31              | 8                |
| Total             | 18     | 29     | 36     | 36     | 119             | 30               |
| Weekly Average    | 5      | 7      | 9      | 9      | 30              | 7                |