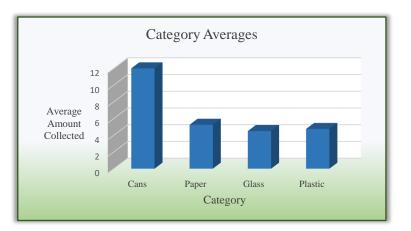

| Miss Angie's Class |        |        |        |        |                 |                  |
|--------------------|--------|--------|--------|--------|-----------------|------------------|
| Category           | Week 1 | Week 2 | Week 3 | Week 4 | Total Collected | Category Average |
| Cans               | 6      | 13     | 15     | 14     | 48              | 12               |
| Paper              | 6      | 6      | 9      | 0      | 21              | 5                |
| Glass              | 7      | 0      | 3      | 8      | 18              | 5                |
| Plastic            | 7      | 4      | 3      | 5      | 19              | 5                |
| Total              | 26     | 23     | 30     | 27     | 106             | 27               |
| Weekly Average     | 7      | 6      | 8      | 7      | 27              | 7                |