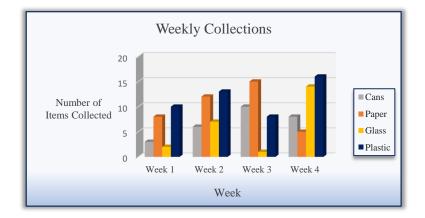

|                | Miss Ashlee's Class |        |        |        |                 |                  |
|----------------|---------------------|--------|--------|--------|-----------------|------------------|
| Category       | Week 1              | Week 2 | Week 3 | Week 4 | Total Collected | Category Average |
| Cans           | 3                   | 6      | 10     | 8      | 27              | 7                |
| Paper          | 8                   | 12     | 15     | 5      | 40              | 10               |
| Glass          | 2                   | 7      | 1      | 14     | 24              | 6                |
| Plastic        | 10                  | 13     | 8      | 16     | 47              | 12               |
| Total          | 23                  | 38     | 34     | 43     | 138             | 35               |
| Weekly Average | 6                   | 10     | 9      | 11     | 35              | 9                |