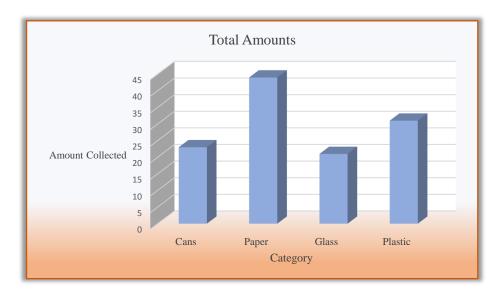

|                | Miss Ashlee's Class |        |        |        |                 |                  |
|----------------|---------------------|--------|--------|--------|-----------------|------------------|
| Category       | Week 1              | Week 2 | Week 3 | Week 4 | Total Collected | Category Average |
| Cans           | 3                   | 6      | 10     | 8      | 27              | 7                |
| Paper          | 8                   | 12     | 15     | 5      | 40              | 10               |
| Glass          | 2                   | 7      | 1      | 14     | 24              | 6                |
| Plastic        | 10                  | 13     | 8      | 16     | 47              | 12               |
| Total          | 23                  | 38     | 34     | 43     | 138             | 35               |
| Weekly Average | 6                   | 10     | 9      | 11     | 35              | 9                |