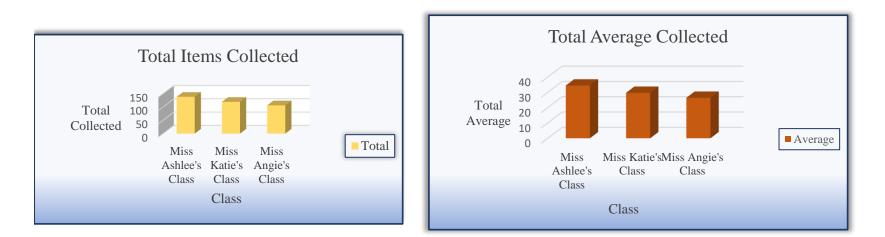

| Comparison                              |     |      |  |  |  |
|-----------------------------------------|-----|------|--|--|--|
| Total Collected Total Average Collected |     |      |  |  |  |
| Miss Ashlee's Class                     | 138 | 35   |  |  |  |
| Miss Katie's Class                      | 119 | 30   |  |  |  |
| Miss Angie's Class                      | 106 | i 27 |  |  |  |