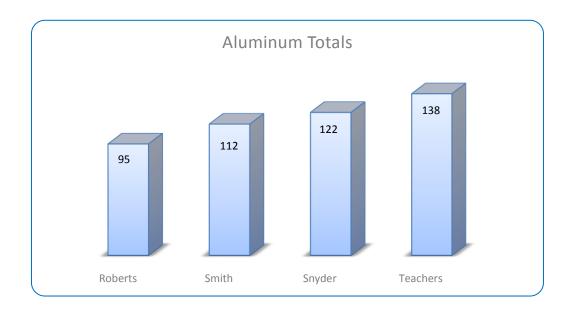

| Comparisons |          |           |       |         |        |  |  |
|-------------|----------|-----------|-------|---------|--------|--|--|
| Classrooms  | Aluminum | Cardboard | Paper | Plastic | Totals |  |  |
| Roberts     | 95       | 50        | 16    | 131     | 292    |  |  |
| Smith       | 112      | 57        | 21    | 158     | 348    |  |  |
| Snyder      | 122      | 57        | 15    | 165     | 359    |  |  |
| Teachers    | 138      | 27        | 10    | 87      | 262    |  |  |
| Totals      | 467      | 191       | 62    | 541     | 1261   |  |  |