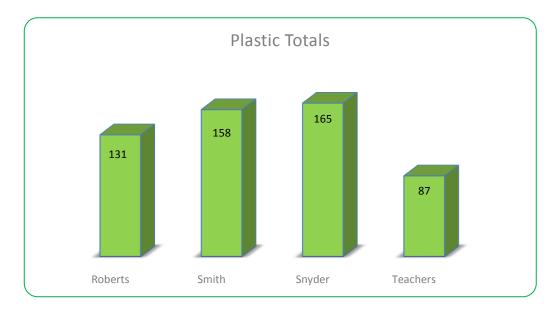

| Comparisons |          |           |       |         |        |  |  |
|-------------|----------|-----------|-------|---------|--------|--|--|
| Classrooms  | Aluminum | Cardboard | Paper | Plastic | Totals |  |  |
| Roberts     | 95       | 50        | 16    | 131     | 292    |  |  |
| Smith       | 112      | 57        | 21    | 158     | 348    |  |  |
| Snyder      | 122      | 57        | 15    | 165     | 359    |  |  |
| Teachers    | 138      | 27        | 10    | 87      | 262    |  |  |
| Totals      | 467      | 191       | 62    | 541     | 1261   |  |  |