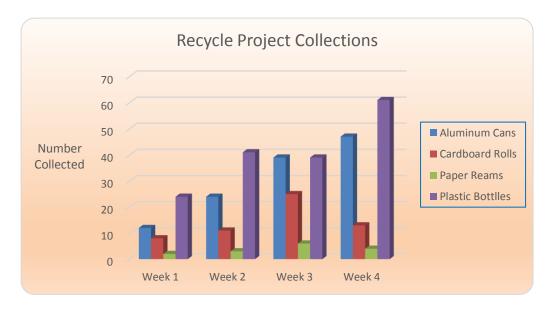

| Mrs. Snyder's Class |        |        |        |        |       |  |
|---------------------|--------|--------|--------|--------|-------|--|
| Recycled<br>Items   | Week 1 | Week 2 | Week 3 | Week 4 | Total |  |
| Aluminum Cans       | 12     | 24     | 39     | 47     | 122   |  |
| Cardboard<br>Rolls  | 8      | 11     | 25     | 13     | 57    |  |
| Paper Reams         | 2      | 3      | 6      | 4      | 15    |  |
| Plastic Bottlles    | 24     | 41     | 39     | 61     | 165   |  |
| Total Items         | 46     | 79     | 109    | 125    | 359   |  |