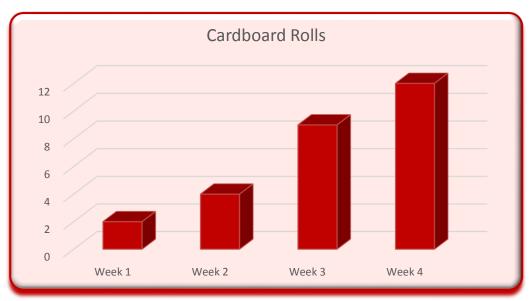

| Teacher Collection |        |        |        |        |       |  |
|--------------------|--------|--------|--------|--------|-------|--|
| Recycled<br>Items  | Week 1 | Week 2 | Week 3 | Week 4 | Total |  |
| Aluminum Cans      | 32     | 46     | 27     | 33     | 138   |  |
| Cardboard<br>Rolls | 2      | 4      | 9      | 12     | 27    |  |
| Paper Reams        | 1      | 3      | 4      | 2      | 10    |  |
| Plastic Bottlles   | 9      | 16     | 27     | 35     | 87    |  |
| Total Items        | 44     | 69     | 67     | 82     | 262   |  |