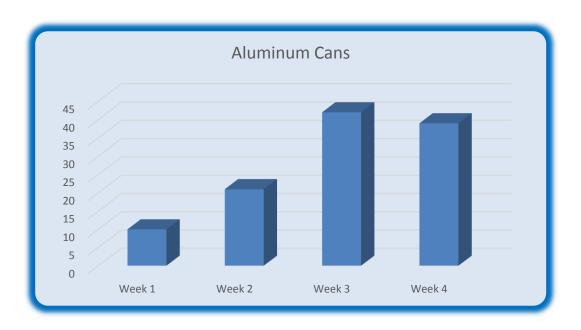

| Mrs. Snyder's Class |        |        |        |        |       |  |
|---------------------|--------|--------|--------|--------|-------|--|
| Recycled<br>Items   | Week 1 | Week 2 | Week 3 | Week 4 | Total |  |
| Aluminum Cans       | 12     | 24     | 39     | 47     | 122   |  |
| Cardboard<br>Rolls  | 8      | 11     | 25     | 13     | 57    |  |
| Paper Reams         | 2      | 3      | 6      | 4      | 15    |  |
| Plastic Bottlles    | 24     | 41     | 39     | 61     | 165   |  |
| Total Items         | 46     | 79     | 109    | 125    | 359   |  |