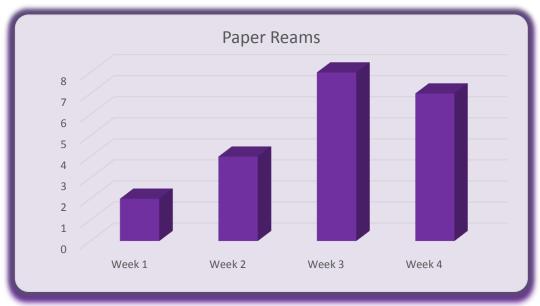

| Mrs. Smith's Class |        |        |        |        |       |  |
|--------------------|--------|--------|--------|--------|-------|--|
| Recycled<br>Items  | Week 1 | Week 2 | Week 3 | Week 4 | Total |  |
| Aluminum Cans      | 10     | 21     | 42     | 39     | 112   |  |
| Cardboard<br>Rolls | 6      | 13     | 22     | 16     | 57    |  |
| Paper Reams        | 2      | 4      | 8      | 7      | 21    |  |
| Plastic Bottlles   | 21     | 36     | 49     | 52     | 158   |  |
| Total Items        | 39     | 74     | 121    | 114    | 348   |  |