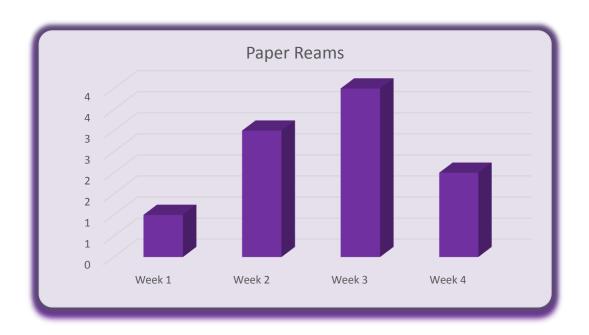

| Teacher Collection |        |        |        |        |       |  |
|--------------------|--------|--------|--------|--------|-------|--|
| Recycled<br>Items  | Week 1 | Week 2 | Week 3 | Week 4 | Total |  |
| Aluminum Cans      | 32     | 46     | 27     | 33     | 138   |  |
| Cardboard<br>Rolls | 2      | 4      | 9      | 12     | 27    |  |
| Paper Reams        | 1      | 3      | 4      | 2      | 10    |  |
| Plastic Bottlles   | 9      | 16     | 27     | 35     | 87    |  |
| Total Items        | 44     | 69     | 67     | 82     | 262   |  |