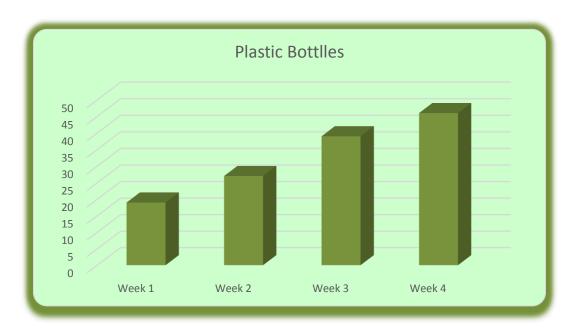

| Mrs. Robert's Class |        |        |        |        |       |  |
|---------------------|--------|--------|--------|--------|-------|--|
| Recycled<br>Items   | Week 1 | Week 2 | Week 3 | Week 4 | Total |  |
| Aluminum Cans       | 8      | 17     | 37     | 33     | 95    |  |
| Cardboard<br>Rolls  | 7      | 11     | 16     | 16     | 50    |  |
| Paper Reams         | 3      | 2      | 5      | 6      | 16    |  |
| Plastic Bottlles    | 19     | 27     | 39     | 46     | 131   |  |
| Total Items         | 37     | 57     | 97     | 101    | 292   |  |