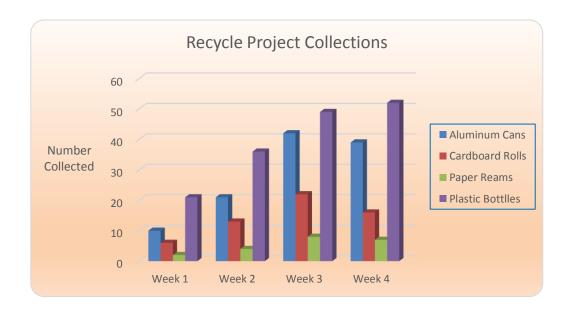

| Mrs. Smith's Class |        |        |        |        |       |  |
|--------------------|--------|--------|--------|--------|-------|--|
| Recycled<br>Items  | Week 1 | Week 2 | Week 3 | Week 4 | Total |  |
| Aluminum Cans      | 10     | 21     | 42     | 39     | 112   |  |
| Cardboard<br>Rolls | 6      | 13     | 22     | 16     | 57    |  |
| Paper Reams        | 2      | 4      | 8      | 7      | 21    |  |
| Plastic Bottlles   | 21     | 36     | 49     | 52     | 158   |  |
| Total Items        | 39     | 74     | 121    | 114    | 348   |  |