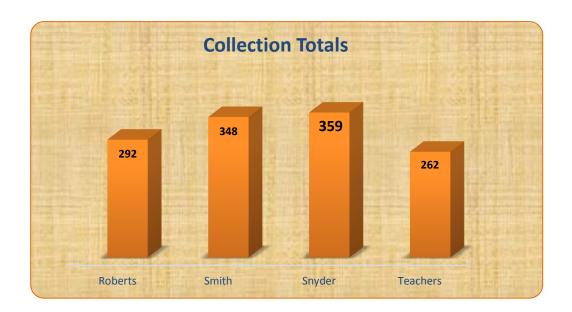

| Comparisons |          |           |       |         |        |  |  |
|-------------|----------|-----------|-------|---------|--------|--|--|
| Classrooms  | Aluminum | Cardboard | Paper | Plastic | Totals |  |  |
| Roberts     | 95       | 50        | 16    | 131     | 292    |  |  |
| Smith       | 112      | 57        | 21    | 158     | 348    |  |  |
| Snyder      | 122      | 57        | 15    | 165     | 359    |  |  |
| Teachers    | 138      | 27        | 10    | 87      | 262    |  |  |
| Totals      | 467      | 191       | 62    | 541     | 1261   |  |  |