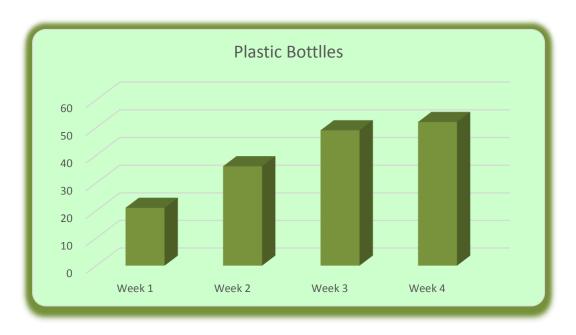

| Mrs. Smith's Class |        |        |        |        |       |  |
|--------------------|--------|--------|--------|--------|-------|--|
| Recycled<br>Items  | Week 1 | Week 2 | Week 3 | Week 4 | Total |  |
| Aluminum Cans      | 10     | 21     | 42     | 39     | 112   |  |
| Cardboard<br>Rolls | 6      | 13     | 22     | 16     | 57    |  |
| Paper Reams        | 2      | 4      | 8      | 7      | 21    |  |
| Plastic Bottlles   | 21     | 36     | 49     | 52     | 158   |  |
| Total Items        | 39     | 74     | 121    | 114    | 348   |  |