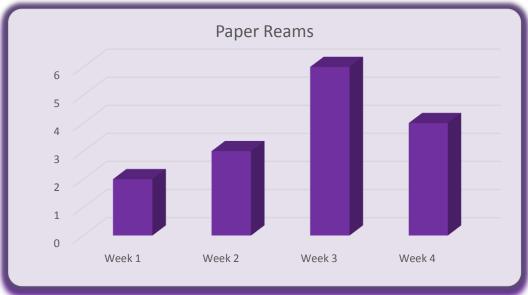

| Teacher Collection |        |        |        |        |       |  |
|--------------------|--------|--------|--------|--------|-------|--|
| Recycled<br>Items  | Week 1 | Week 2 | Week 3 | Week 4 | Total |  |
| Aluminum Cans      | 32     | 46     | 27     | 33     | 138   |  |
| Cardboard<br>Rolls | 2      | 4      | 9      | 12     | 27    |  |
| Paper Reams        | 1      | 3      | 4      | 2      | 10    |  |
| Plastic Bottlles   | 9      | 16     | 27     | 35     | 87    |  |
| Total Items        | 44     | 69     | 67     | 82     | 262   |  |