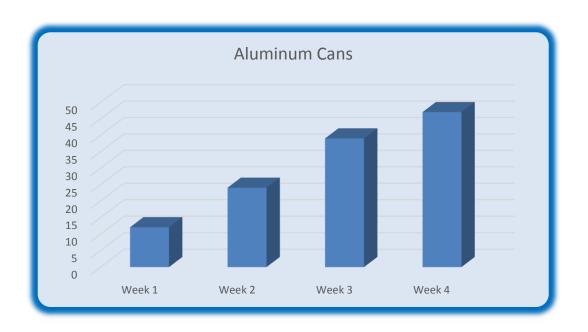

| Teacher Collection |        |        |        |        |       |  |
|--------------------|--------|--------|--------|--------|-------|--|
| Recycled<br>Items  | Week 1 | Week 2 | Week 3 | Week 4 | Total |  |
| Aluminum Cans      | 32     | 46     | 27     | 33     | 138   |  |
| Cardboard<br>Rolls | 2      | 4      | 9      | 12     | 27    |  |
| Paper Reams        | 1      | 3      | 4      | 2      | 10    |  |
| Plastic Bottlles   | 9      | 16     | 27     | 35     | 87    |  |
| Total Items        | 44     | 69     | 67     | 82     | 262   |  |