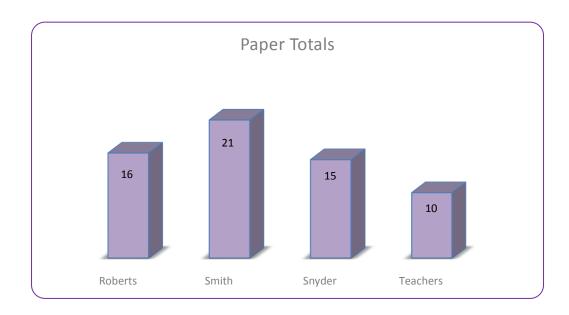

| Comparisons |          |           |       |         |        |  |  |
|-------------|----------|-----------|-------|---------|--------|--|--|
| Classrooms  | Aluminum | Cardboard | Paper | Plastic | Totals |  |  |
| Roberts     | 95       | 50        | 16    | 131     | 292    |  |  |
| Smith       | 112      | 57        | 21    | 158     | 348    |  |  |
| Snyder      | 122      | 57        | 15    | 165     | 359    |  |  |
| Teachers    | 138      | 27        | 10    | 87      | 262    |  |  |
| Totals      | 467      | 191       | 62    | 541     | 1261   |  |  |