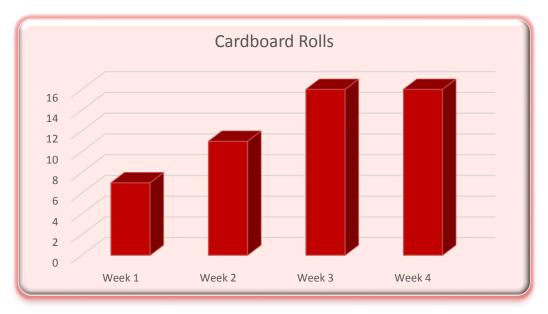

| Mrs. Smith's Class |        |        |        |        |       |  |
|--------------------|--------|--------|--------|--------|-------|--|
| Recycled<br>Items  | Week 1 | Week 2 | Week 3 | Week 4 | Total |  |
| Aluminum Cans      | 10     | 21     | 42     | 39     | 112   |  |
| Cardboard<br>Rolls | 6      | 13     | 22     | 16     | 57    |  |
| Paper Reams        | 2      | 4      | 8      | 7      | 21    |  |
| Plastic Bottlles   | 21     | 36     | 49     | 52     | 158   |  |
| Total Items        | 39     | 74     | 121    | 114    | 348   |  |