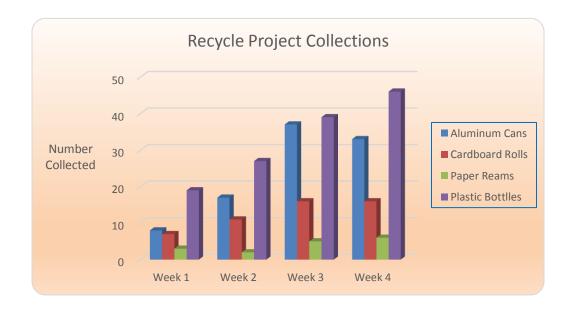

| Mrs. Robert's Class |        |        |        |        |       |  |
|---------------------|--------|--------|--------|--------|-------|--|
| Recycled<br>Items   | Week 1 | Week 2 | Week 3 | Week 4 | Total |  |
| Aluminum Cans       | 8      | 17     | 37     | 33     | 95    |  |
| Cardboard<br>Rolls  | 7      | 11     | 16     | 16     | 50    |  |
| Paper Reams         | 3      | 2      | 5      | 6      | 16    |  |
| Plastic Bottlles    | 19     | 27     | 39     | 46     | 131   |  |
| Total Items         | 37     | 57     | 97     | 101    | 292   |  |