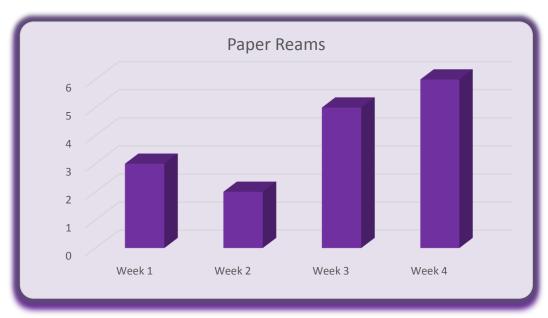

| Mrs. Robert's Class |        |        |        |        |       |  |
|---------------------|--------|--------|--------|--------|-------|--|
| Recycled<br>Items   | Week 1 | Week 2 | Week 3 | Week 4 | Total |  |
| Aluminum Cans       | 8      | 17     | 37     | 33     | 95    |  |
| Cardboard<br>Rolls  | 7      | 11     | 16     | 16     | 50    |  |
| Paper Reams         | 3      | 2      | 5      | 6      | 16    |  |
| Plastic Bottlles    | 19     | 27     | 39     | 46     | 131   |  |
| Total Items         | 37     | 57     | 97     | 101    | 292   |  |