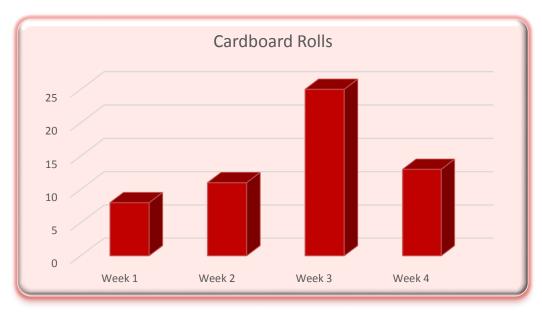

| Teacher Collection |        |        |        |        |       |  |
|--------------------|--------|--------|--------|--------|-------|--|
| Recycled<br>Items  | Week 1 | Week 2 | Week 3 | Week 4 | Total |  |
| Aluminum Cans      | 32     | 46     | 27     | 33     | 138   |  |
| Cardboard<br>Rolls | 2      | 4      | 9      | 12     | 27    |  |
| Paper Reams        | 1      | 3      | 4      | 2      | 10    |  |
| Plastic Bottlles   | 9      | 16     | 27     | 35     | 87    |  |
| Total Items        | 44     | 69     | 67     | 82     | 262   |  |