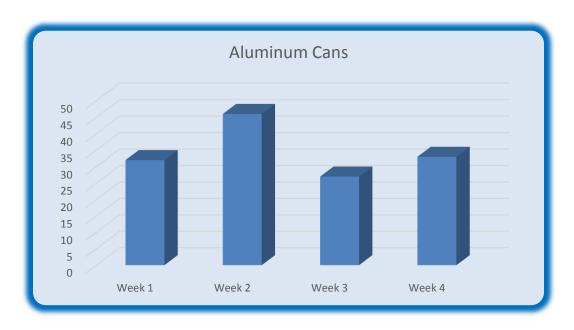

| Teacher Collection |        |        |        |        |       |  |
|--------------------|--------|--------|--------|--------|-------|--|
| Recycled<br>Items  | Week 1 | Week 2 | Week 3 | Week 4 | Total |  |
| Aluminum Cans      | 32     | 46     | 27     | 33     | 138   |  |
| Cardboard<br>Rolls | 2      | 4      | 9      | 12     | 27    |  |
| Paper Reams        | 1      | 3      | 4      | 2      | 10    |  |
| Plastic Bottlles   | 9      | 16     | 27     | 35     | 87    |  |
| Total Items        | 44     | 69     | 67     | 82     | 262   |  |