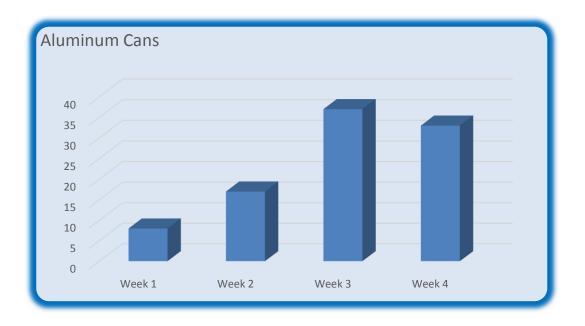

| Mrs. Robert's Class |        |        |        |        |       |  |
|---------------------|--------|--------|--------|--------|-------|--|
| Recycled<br>Items   | Week 1 | Week 2 | Week 3 | Week 4 | Total |  |
| Aluminum Cans       | 8      | 17     | 37     | 33     | 95    |  |
| Cardboard<br>Rolls  | 7      | 11     | 16     | 16     | 50    |  |
| Paper Reams         | 3      | 2      | 5      | 6      | 16    |  |
| Plastic Bottlles    | 19     | 27     | 39     | 46     | 131   |  |
| Total Items         | 37     | 57     | 97     | 101    | 292   |  |