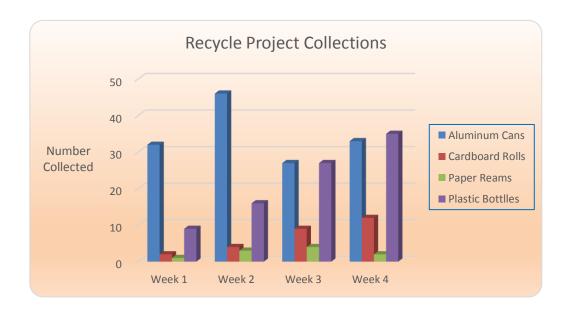

| Teacher Collection |        |        |        |        |       |  |
|--------------------|--------|--------|--------|--------|-------|--|
| Recycled<br>Items  | Week 1 | Week 2 | Week 3 | Week 4 | Total |  |
| Aluminum Cans      | 32     | 46     | 27     | 33     | 138   |  |
| Cardboard<br>Rolls | 2      | 4      | 9      | 12     | 27    |  |
| Paper Reams        | 1      | 3      | 4      | 2      | 10    |  |
| Plastic Bottlles   | 9      | 16     | 27     | 35     | 87    |  |
| Total Items        | 44     | 69     | 67     | 82     | 262   |  |