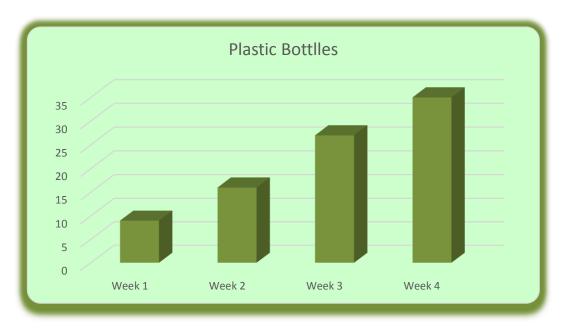

| Teacher Collection |        |        |        |        |       |  |
|--------------------|--------|--------|--------|--------|-------|--|
| Recycled<br>Items  | Week 1 | Week 2 | Week 3 | Week 4 | Total |  |
| Aluminum Cans      | 32     | 46     | 27     | 33     | 138   |  |
| Cardboard<br>Rolls | 2      | 4      | 9      | 12     | 27    |  |
| Paper Reams        | 1      | 3      | 4      | 2      | 10    |  |
| Plastic Bottlles   | 9      | 16     | 27     | 35     | 87    |  |
| Total Items        | 44     | 69     | 67     | 82     | 262   |  |