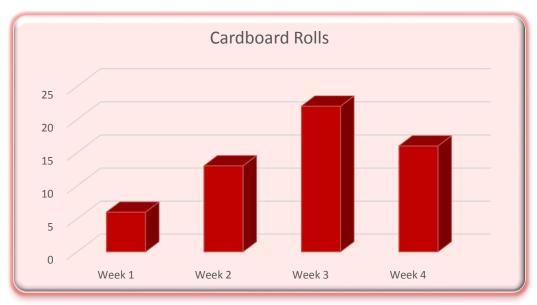

| Mrs. Snyder's Class |        |        |        |        |       |  |
|---------------------|--------|--------|--------|--------|-------|--|
| Recycled<br>Items   | Week 1 | Week 2 | Week 3 | Week 4 | Total |  |
| Aluminum Cans       | 12     | 24     | 39     | 47     | 122   |  |
| Cardboard<br>Rolls  | 8      | 11     | 25     | 13     | 57    |  |
| Paper Reams         | 2      | 3      | 6      | 4      | 15    |  |
| Plastic Bottlles    | 24     | 41     | 39     | 61     | 165   |  |
| Total Items         | 46     | 79     | 109    | 125    | 359   |  |