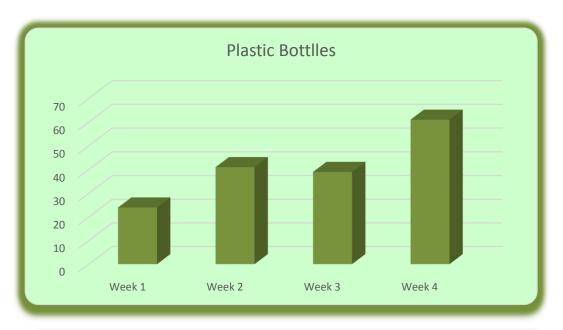

| Mrs. Snyder's Class |        |        |        |        |       |  |
|---------------------|--------|--------|--------|--------|-------|--|
| Recycled<br>Items   | Week 1 | Week 2 | Week 3 | Week 4 | Total |  |
| Aluminum Cans       | 12     | 24     | 39     | 47     | 122   |  |
| Cardboard<br>Rolls  | 8      | 11     | 25     | 13     | 57    |  |
| Paper Reams         | 2      | 3      | 6      | 4      | 15    |  |
| Plastic Bottlles    | 24     | 41     | 39     | 61     | 165   |  |
| Total Items         | 46     | 79     | 109    | 125    | 359   |  |