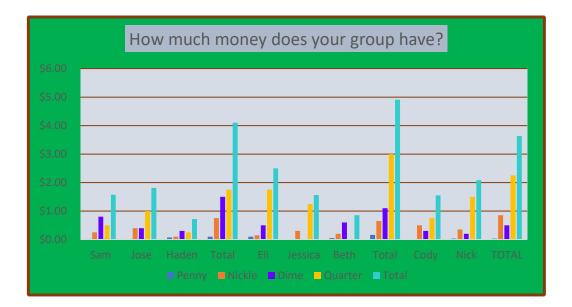

| Students | Penny  | Nickle | Dime   | Quarter | Total  |
|----------|--------|--------|--------|---------|--------|
| Sam      | \$0.02 | \$0.25 | \$0.80 | \$0.50  | \$1.57 |
| Jose     | \$0.01 | \$0.40 | \$0.40 | \$1.00  | \$1.81 |
| Haden    | \$0.07 | \$0.10 | \$0.30 | \$0.25  | \$0.72 |
| Total    | \$0.10 | \$0.75 | \$1.50 | \$1.75  | \$4.10 |
| Eli      | \$0.10 | \$0.15 | \$0.50 | \$1.75  | \$2.50 |
| Jessica  | \$0.01 | \$0.30 | \$0.00 | \$1.25  | \$1.56 |
| Beth     | \$0.05 | \$0.20 | \$0.60 | \$0.00  | \$0.85 |
| Total    | \$0.16 | \$0.65 | \$1.10 | \$3.00  | \$4.91 |
| Cody     | \$0.00 | \$0.50 | \$0.30 | \$0.75  | \$1.55 |
| Nick     | \$0.03 | \$0.35 | \$0.20 | \$1.50  | \$2.08 |
| TOTAL    | \$0.03 | \$0.85 | \$0.50 | \$2.25  | \$3.63 |