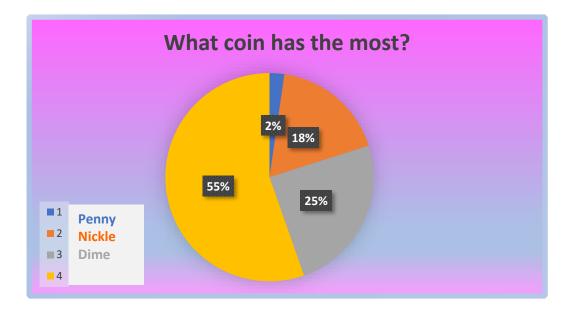

## What coins do you have?

| Students | Penny | Nickle | Dime | Quarter | Total |
|----------|-------|--------|------|---------|-------|
| Sam      | 2     | 5      | 8    | 2       | 17    |
| Jose     | 1     | 8      | 4    | 4       | 17    |
| Haden    | 7     | 1      | 3    | 1       | 12    |
| Eli      | 10    | 3      | 5    | 7       | 25    |
| Jessica  | 1     | 6      | 0    | 5       | 12    |
| Beth     | 5     | 4      | 6    | 0       | 15    |
| Cody     | 0     | 10     | 3    | 3       | 16    |
| Nick     | 3     | 7      | 2    | 6       | 18    |
| TOTAL    | 29    | 44     | 31   | 28      | 132   |

| Students | Penny | Nickle | Dime | Quarter | Total |
|----------|-------|--------|------|---------|-------|
| Sam      | 2     | 5      | 8    | 2       | 17    |
| Jose     | 1     | 8      | 4    | 4       | 17    |
| Haden    | 7     | 1      | 3    | 1       | 12    |
| Eli      | 10    | 3      | 5    | 7       | 25    |
| Jessica  | 1     | 6      | 0    | 5       | 12    |
| Beth     | 5     | 4      | 6    | 0       | 15    |
| Cody     | 0     | 10     | 3    | 3       | 16    |
| Nick     | 3     | 7      | 2    | 6       | 18    |
| TOTAL    | 29    | 44     | 31   | 28      | 132   |