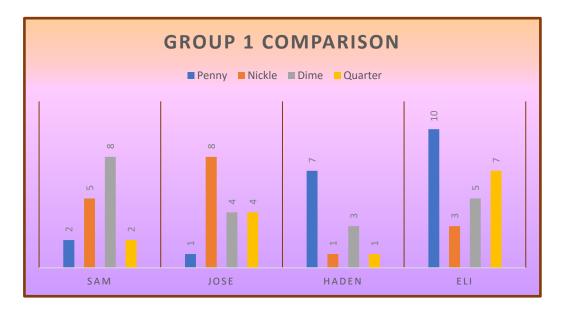

| Students | Penny | Nickle | Dime | Quarter | Total |
|----------|-------|--------|------|---------|-------|
| Sam      | 2     | 5      | 8    | 2       | 17    |
| Jose     | 1     | 8      | 4    | 4       | 17    |
| Haden    | 7     | 1      | 3    | 1       | 12    |
| Total    | 10    | 14     | 15   | 7       | 46    |
| Eli      | 10    | 3      | 5    | 7       | 25    |
| Jessica  | 1     | 6      | 0    | 5       | 12    |
| Beth     | 5     | 4      | 6    | 0       | 15    |
| Total    | 16    | 13     | 11   | 12      | 52    |
| Cody     | 0     | 10     | 3    | 3       | 16    |
| Nick     | 3     | 7      | 2    | 6       | 18    |
| TOTAL    | 3     | 17     | 5    | 9       | 34    |