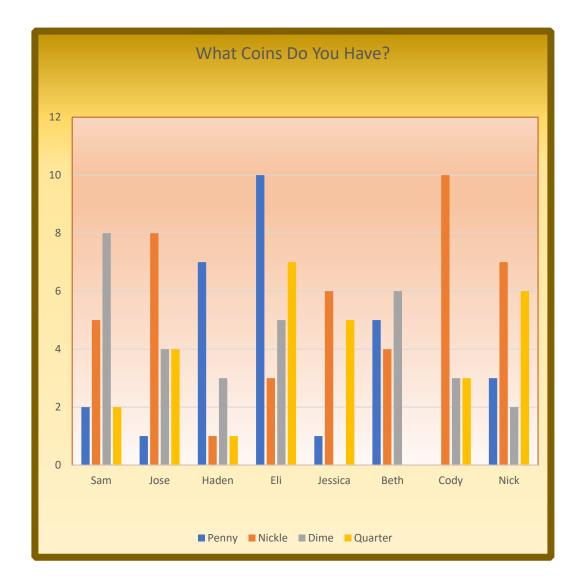

## What coins do you have?

| Students | Penny | Nickle | Dime | Quarter | Total |
|----------|-------|--------|------|---------|-------|
| Sam      | 2     | 5      | 8    | 2       | 17    |
| Jose     | 1     | 8      | 4    | 4       | 17    |
| Haden    | 7     | 1      | 3    | 1       | 12    |
| Eli      | 10    | 3      | 5    | 7       | 25    |
| Jessica  | 1     | 6      | 0    | 5       | 12    |
| Beth     | 5     | 4      | 6    | 0       | 15    |
| Cody     | 0     | 10     | 3    | 3       | 16    |
| Nick     | 3     | 7      | 2    | 6       | 18    |
| TOTAL    | 29    | 44     | 31   | 28      | 132   |

| Students | Penny | Nickle | Dime | Quarter | Total |
|----------|-------|--------|------|---------|-------|
| Sam      | 2     | 5      | 8    | 2       | 17    |
| Jose     | 1     | 8      | 4    | 4       | 17    |
| Haden    | 7     | 1      | 3    | 1       | 12    |
| Eli      | 10    | 3      | 5    | 7       | 25    |
| Jessica  | 1     | 6      | 0    | 5       | 12    |
| Beth     | 5     | 4      | 6    | 0       | 15    |
| Cody     | 0     | 10     | 3    | 3       | 16    |
| Nick     | 3     | 7      | 2    | 6       | 18    |
| TOTAL    | 29    | 44     | 31   | 28      | 132   |