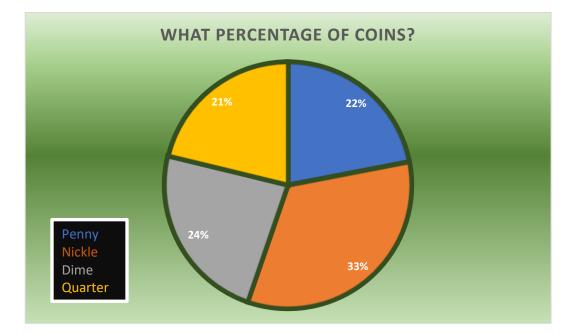

## What coins do you have?

| Students | Penny | Nickle | Dime | Quarter | Total |
|----------|-------|--------|------|---------|-------|
| Sam      | 2     | 5      | 8    | 2       | 17    |
| Jose     | 1     | 8      | 4    | 4       | 17    |
| Haden    | 7     | 1      | 3    | 1       | 12    |
| Eli      | 10    | 3      | 5    | 7       | 25    |
| Jessica  | 1     | 6      | 0    | 5       | 12    |
| Beth     | 5     | 4      | 6    | 0       | 15    |
| Cody     | 0     | 10     | 3    | 3       | 16    |
| Nick     | 3     | 7      | 2    | 6       | 18    |
| TOTAL    | 29    | 44     | 31   | 28      | 132   |

| Students | Penny | Nickle | Dime | Quarter | Total |
|----------|-------|--------|------|---------|-------|
| Sam      | 2     | 5      | 8    | 2       | 17    |
| Jose     | 1     | 8      | 4    | 4       | 17    |
| Haden    | 7     | 1      | 3    | 1       | 12    |
| Eli      | 10    | 3      | 5    | 7       | 25    |
| Jessica  | 1     | 6      | 0    | 5       | 12    |
| Beth     | 5     | 4      | 6    | 0       | 15    |
| Cody     | 0     | 10     | 3    | 3       | 16    |
| Nick     | 3     | 7      | 2    | 6       | 18    |
| TOTAL    | 29    | 44     | 31   | 28      | 132   |