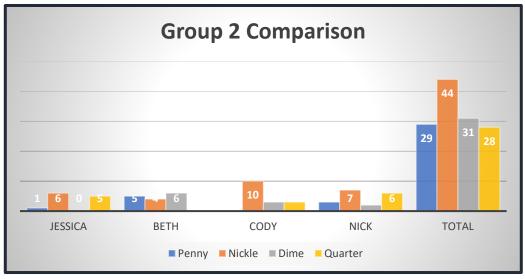

| Students | Penny | Nickle | Dime | Quarter | Total |
|----------|-------|--------|------|---------|-------|
| Sam      | 2     | 5      | 8    | 2       | 17    |
| Jose     | 1     | 8      | 4    | 4       | 17    |
| Haden    | 7     | 1      | 3    | 1       | 12    |
| Total    | 10    | 14     | 15   | 7       | 46    |
| Eli      | 10    | 3      | 5    | 7       | 25    |
| Jessica  | 1     | 6      | 0    | 5       | 12    |
| Beth     | 5     | 4      | 6    | 0       | 15    |
| Total    | 16    | 13     | 11   | 12      | 52    |
| Cody     | 0     | 10     | 3    | 3       | 16    |
| Nick     | 3     | 7      | 2    | 6       | 18    |
| TOTAL    | 3     | 17     | 5    | 9       | 34    |