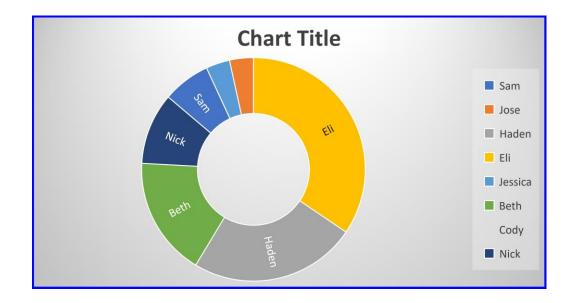

## What coins do you have?

| Students | Penny | Nickle | Dime | Quarter | Total |
|----------|-------|--------|------|---------|-------|
| Sam      | 2     | 5      | 8    | 2       | 17    |
| Jose     | 1     | 8      | 4    | 4       | 17    |
| Haden    | 7     | 1      | 3    | 1       | 12    |
| Eli      | 10    | 3      | 5    | 7       | 25    |
| Jessica  | 1     | 6      | 0    | 5       | 12    |
| Beth     | 5     | 4      | 6    | 0       | 15    |
| Cody     | 0     | 10     | 3    | 3       | 16    |
| Nick     | 3     | 7      | 2    | 6       | 18    |
| TOTAL    | 29    | 44     | 31   | 28      | 132   |

| Students | Penny | Nickle | Dime | Quarter | Total |
|----------|-------|--------|------|---------|-------|
| Sam      | 2     | 5      | 8    | 2       | 17    |
| Jose     | 1     | 8      | 4    | 4       | 17    |
| Haden    | 7     | 1      | 3    | 1       | 12    |
| Eli      | 10    | 3      | 5    | 7       | 25    |
| Jessica  | 1     | 6      | 0    | 5       | 12    |
| Beth     | 5     | 4      | 6    | 0       | 15    |
| Cody     | 0     | 10     | 3    | 3       | 16    |
| Nick     | 3     | 7      | 2    | 6       | 18    |
| TOTAL    | 29    | 44     | 31   | 28      | 132   |