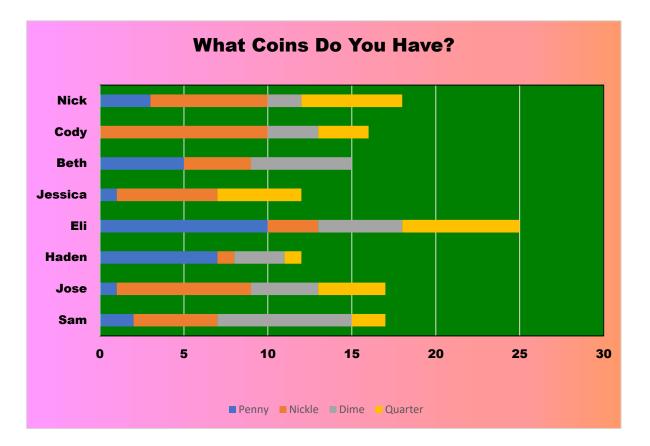

## What coins do you have?

| Students | Penny | Nickle | Dime | Quarter | Total |
|----------|-------|--------|------|---------|-------|
| Sam      | 2     | 5      | 8    | 2       | 17    |
| Jose     | 1     | 8      | 4    | 4       | 17    |
| Haden    | 7     | 1      | 3    | 1       | 12    |
| Eli      | 10    | 3      | 5    | 7       | 25    |
| Jessica  | 1     | 6      | 0    | 5       | 12    |
| Beth     | 5     | 4      | 6    | 0       | 15    |
| Cody     | 0     | 10     | 3    | 3       | 16    |
| Nick     | 3     | 7      | 2    | 6       | 18    |
| TOTAL    | 29    | 44     | 31   | 28      | 132   |

| Students | Penny | Nickle | Dime | Quarter | Total |
|----------|-------|--------|------|---------|-------|
| Sam      | 2     | 5      | 8    | 2       | 17    |
| Jose     | 1     | 8      | 4    | 4       | 17    |
| Haden    | 7     | 1      | 3    | 1       | 12    |
| Eli      | 10    | 3      | 5    | 7       | 25    |
| Jessica  | 1     | 6      | 0    | 5       | 12    |
| Beth     | 5     | 4      | 6    | 0       | 15    |
| Cody     | 0     | 10     | 3    | 3       | 16    |
| Nick     | 3     | 7      | 2    | 6       | 18    |
| TOTAL    | 29    | 44     | 31   | 28      | 132   |