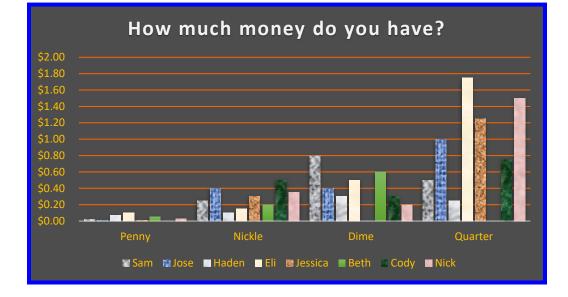

## How much money do you have?

| Students | Penny  | Nickle | Dime   | Quarter | Total   |
|----------|--------|--------|--------|---------|---------|
| Sam      | \$0.02 | \$0.25 | \$0.80 | \$0.50  | \$1.57  |
| Jose     | \$0.01 | \$0.40 | \$0.40 | \$1.00  | \$1.81  |
| Haden    | \$0.07 | \$0.10 | \$0.30 | \$0.25  | \$0.72  |
| Eli      | \$0.10 | \$0.15 | \$0.50 | \$1.75  | \$2,50  |
| Jessica  | \$0.01 | \$0.30 | \$0.00 | \$1.25  | \$1.56  |
| Beth     | \$0.05 | \$0.20 | \$0.60 | \$0.00  | \$0.85  |
| Cody     | \$0.00 | \$0.50 | \$0.30 | \$0.75  | \$1.55  |
| Nick     | \$0.03 | \$0.35 | \$0.20 | \$1.50  | \$2.08  |
| TOTAL    | \$0.29 | \$2.25 | \$3.10 | \$7.00  | \$12.64 |

| Students | Penny  | Nickle | Dime   | Quarter | Total   |
|----------|--------|--------|--------|---------|---------|
| Sam      | \$0.02 | \$0.25 | \$0.80 | \$0.50  | \$1.57  |
| Jose     | \$0.01 | \$0.40 | \$0.40 | \$1.00  | \$1.81  |
| Haden    | \$0.07 | \$0.10 | \$0.30 | \$0.25  | \$0.72  |
| Eli      | \$0.10 | \$0.15 | \$0.50 | \$1.75  | \$2.50  |
| Jessica  | \$0.01 | \$0.30 | \$0.00 | \$1.25  | \$1.56  |
| Beth     | \$0.05 | \$0.20 | \$0.60 | \$0.00  | \$0.85  |
| Cody     | \$0.00 | \$0.50 | \$0.30 | \$0.75  | \$1.55  |
| Nick     | \$0.03 | \$0.35 | \$0.20 | \$1.50  | \$2.08  |
| TOTAL    | \$0.29 | \$2.25 | \$3.10 | \$7.00  | \$12.64 |