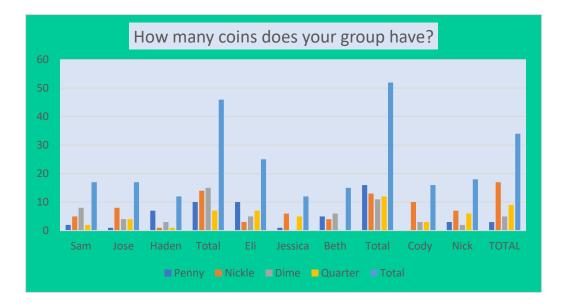

| Students | Penny | Nickle | Dime | Quarter | Total |
|----------|-------|--------|------|---------|-------|
| Sam      | 2     | 5      | 8    | 2       | 17    |
| Jose     | 1     | 8      | 4    | 4       | 17    |
| Haden    | 7     | 1      | 3    | 1       | 12    |
| Total    | 10    | 14     | 15   | 7       | 46    |
| Eli      | 10    | 3      | 5    | 7       | 25    |
| Jessica  | 1     | 6      | 0    | 5       | 12    |
| Beth     | 5     | 4      | 6    | 0       | 15    |
| Total    | 16    | 13     | 11   | 12      | 52    |
| Cody     | 0     | 10     | 3    | 3       | 16    |
| Nick     | 3     | 7      | 2    | 6       | 18    |
| TOTAL    | 3     | 17     | 5    | 9       | 34    |