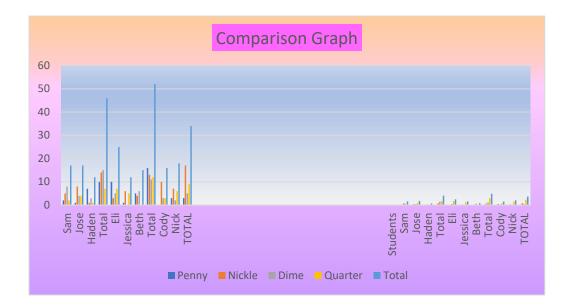

| Students | Penny | Nickle | Dime | Quarter | Total |
|----------|-------|--------|------|---------|-------|
| Sam      | 2     | 5      | 8    | 2       | 17    |
| Jose     | 1     | 8      | 4    | 4       | 17    |
| Haden    | 7     | 1      | 3    | 1       | 12    |
| Total    | 10    | 14     | 15   | 7       | 46    |
| Eli      | 10    | 3      | 5    | 7       | 25    |
| Jessica  | 1     | 6      | 0    | 5       | 12    |
| Beth     | 5     | 4      | 6    | 0       | 15    |
| Total    | 16    | 13     | 11   | 12      | 52    |
| Cody     | 0     | 10     | 3    | 3       | 16    |
| Nick     | 3     | 7      | 2    | 6       | 18    |
| TOTAL    | 3     | 17     | 5    | 9       | 34    |

| Students | Penny  | Nickle | Dime   | Quarter | Total  |
|----------|--------|--------|--------|---------|--------|
| Sam      | \$0.02 | \$0.25 | \$0.80 | \$0.50  | \$1.57 |
| Jose     | \$0.01 | \$0.40 | \$0.40 | \$1.00  | \$1.81 |
| Haden    | \$0.07 | \$0.10 | \$0.30 | \$0.25  | \$0.72 |
| Total    | \$0.10 | \$0.75 | \$1.50 | \$1.75  | \$4.10 |
| Eli      | \$0.10 | \$0.15 | \$0.50 | \$1.75  | \$2.50 |
| Jessica  | \$0.01 | \$0.30 | \$0.00 | \$1.25  | \$1.56 |
| Beth     | \$0.05 | \$0.20 | \$0.60 | \$0.00  | \$0.85 |
| Total    | \$0.16 | \$0.65 | \$1.10 | \$3.00  | \$4.91 |
| Cody     | \$0.00 | \$0.50 | \$0.30 | \$0.75  | \$1.55 |
| Nick     | \$0.03 | \$0.35 | \$0.20 | \$1.50  | \$2.08 |
| TOTAL    | \$0.03 | \$0.85 | \$0.50 | \$2.25  | \$3.63 |