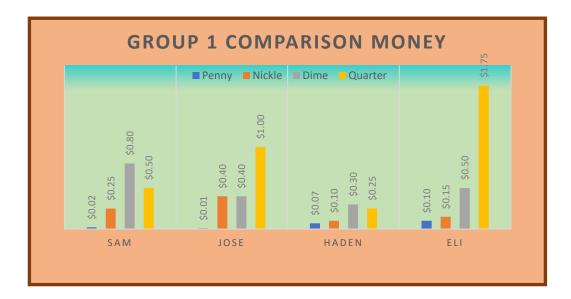

| Students | Penny  | Nickle | Dime   | Quarter | Total  |
|----------|--------|--------|--------|---------|--------|
| Sam      | \$0.02 | \$0.25 | \$0.80 | \$0.50  | \$1.57 |
| Jose     | \$0.01 | \$0.40 | \$0.40 | \$1.00  | \$1.81 |
| Haden    | \$0.07 | \$0.10 | \$0.30 | \$0.25  | \$0.72 |
| Total    | \$0.10 | \$0.75 | \$1.50 | \$1.75  | \$4.10 |
| Eli      | \$0.10 | \$0.15 | \$0.50 | \$1.75  | \$2.50 |
| Jessica  | \$0.01 | \$0.30 | \$0.00 | \$1.25  | \$1.56 |
| Beth     | \$0.05 | \$0.20 | \$0.60 | \$0.00  | \$0.85 |
| Total    | \$0.16 | \$0.65 | \$1.10 | \$3.00  | \$4.91 |
| Cody     | \$0.00 | \$0.50 | \$0.30 | \$0.75  | \$1.55 |
| Nick     | \$0.03 | \$0.35 | \$0.20 | \$1.50  | \$2.08 |
| TOTAL    | \$0.03 | \$0.85 | \$0.50 | \$2.25  | \$3.63 |