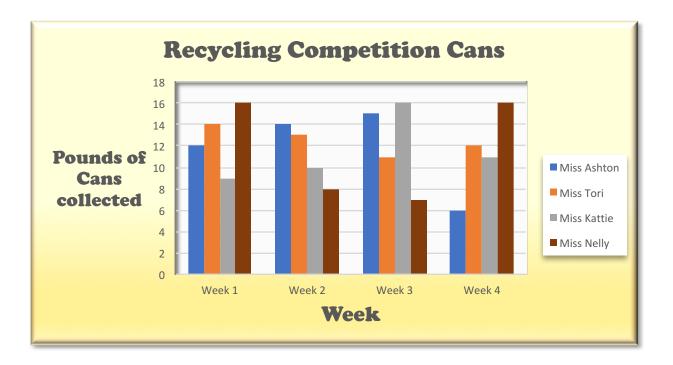

| Recycling Competition- Cans |        |        |        |        |       |  |
|-----------------------------|--------|--------|--------|--------|-------|--|
|                             | Week 1 | Week 2 | Week 3 | Week 4 | Total |  |
| Miss Ashton                 | 12     | 14     | 15     | 6      | 47    |  |
| Miss Tori                   | 14     | 13     | 11     | 12     | 50    |  |
| Miss Kattie                 | 9      | 10     | 16     | 11     | 46    |  |
| Miss Nelly                  | 16     | 8      | 7      | 16     | 47    |  |
| Total                       | 51     | 45     | 49     | 45     |       |  |
| Average                     | 12.75  | 11.25  | 12.25  | 11.25  |       |  |