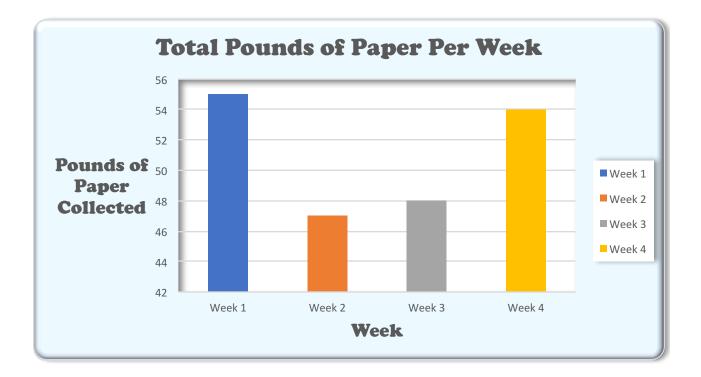

| <b>Recycling Competition- Paper</b> |        |        |        |        |       |  |
|-------------------------------------|--------|--------|--------|--------|-------|--|
|                                     | Week 1 | Week 2 | Week 3 | Week 4 | Total |  |
| Miss Ashton                         | 13     | 12     | 16     | 5      | 46    |  |
| Miss Tori                           | 17     | 9      | 14     | 19     | 59    |  |
| Miss Kattie                         | 14     | 10     | 8      | 17     | 49    |  |
| Miss Nelly                          | 11     | 16     | 10     | 13     | 50    |  |
| Total                               | 55     | 47     | 48     | 54     |       |  |
| Average                             | 13.75  | 11.75  | 12     | 13.5   |       |  |