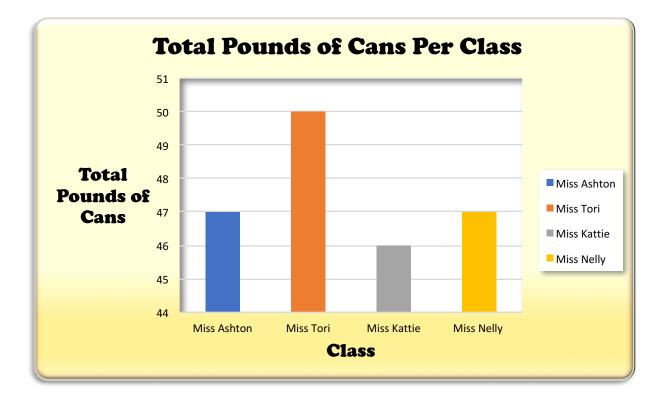

| Recycling Competition- Cans |        |        |        |        |       |  |
|-----------------------------|--------|--------|--------|--------|-------|--|
|                             | Week 1 | Week 2 | Week 3 | Week 4 | Total |  |
| Miss Ashton                 | 12     | 14     | 15     | 6      | 47    |  |
| Miss Tori                   | 14     | 13     | 11     | 12     | 50    |  |
| Miss Kattie                 | 9      | 10     | 16     | 11     | 46    |  |
| Miss Nelly                  | 16     | 8      | 7      | 16     | 47    |  |
| Total                       | 51     | 45     | 49     | 45     |       |  |
| Average                     | 12.75  | 11.25  | 12.25  | 11.25  |       |  |