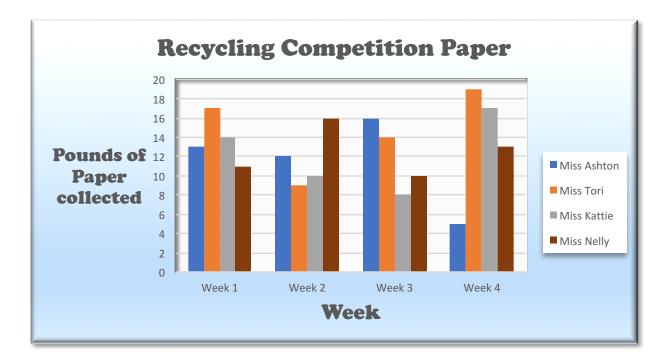

| <b>Recycling Competition- Paper</b> |        |        |        |        |       |  |
|-------------------------------------|--------|--------|--------|--------|-------|--|
|                                     | Week 1 | Week 2 | Week 3 | Week 4 | Total |  |
| Miss Ashton                         | 13     | 12     | 16     | 5      | 46    |  |
| Miss Tori                           | 17     | 9      | 14     | 19     | 59    |  |
| Miss Kattie                         | 14     | 10     | 8      | 17     | 49    |  |
| Miss Nelly                          | 11     | 16     | 10     | 13     | 50    |  |
| Total                               | 55     | 47     | 48     | 54     |       |  |
| Average                             | 13.75  | 11.75  | 12     | 13.5   |       |  |