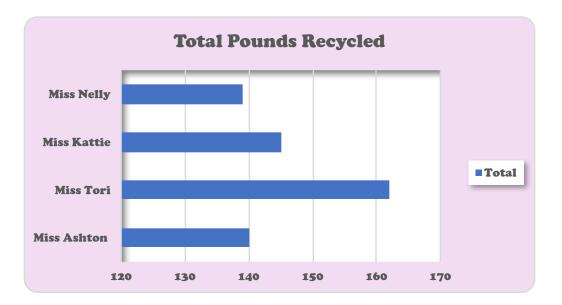

| Comparision of Totals |         |      |       |       |  |  |
|-----------------------|---------|------|-------|-------|--|--|
|                       | Plastic | Cans | Paper | Total |  |  |
| Miss Ashton           | 47      | 47   | 46    | 140   |  |  |
| Miss Tori             | 53      | 50   | 59    | 162   |  |  |
| Miss Kattie           | 50      | 46   | 49    | 145   |  |  |
| Miss Nelly            | 42      | 47   | 50    | 139   |  |  |
| Average:              | 48      | 47.5 | 51    |       |  |  |