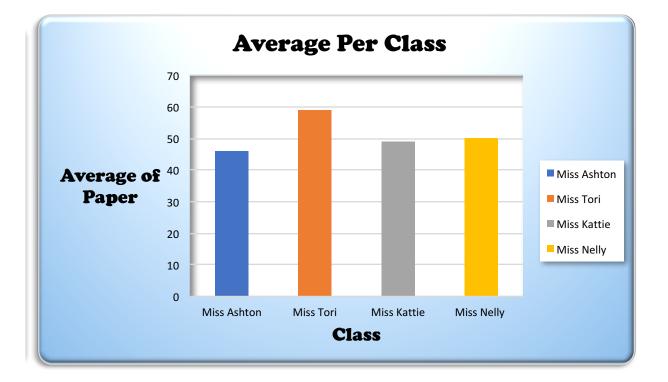

| <b>Recycling Competition- Paper</b> |        |        |        |        |       |  |
|-------------------------------------|--------|--------|--------|--------|-------|--|
|                                     | Week 1 | Week 2 | Week 3 | Week 4 | Total |  |
| Miss Ashton                         | 13     | 12     | 16     | 5      | 46    |  |
| Miss Tori                           | 17     | 9      | 14     | 19     | 59    |  |
| Miss Kattie                         | 14     | 10     | 8      | 17     | 49    |  |
| Miss Nelly                          | 11     | 16     | 10     | 13     | 50    |  |
| Total                               | 55     | 47     | 48     | 54     |       |  |
| Average                             | 13.75  | 11.75  | 12     | 13.5   |       |  |