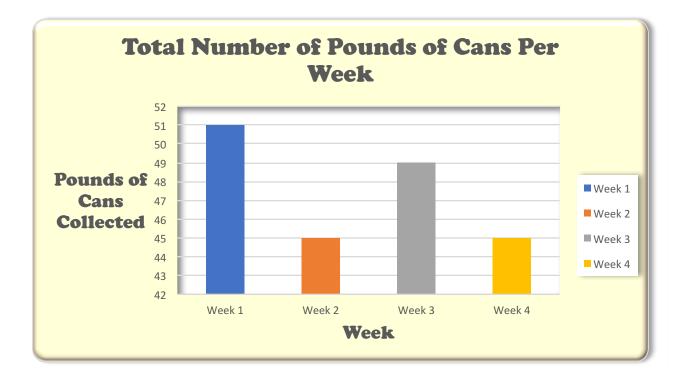

| Recycling Competition- Cans |        |        |        |        |       |  |
|-----------------------------|--------|--------|--------|--------|-------|--|
|                             | Week 1 | Week 2 | Week 3 | Week 4 | Total |  |
| Miss Ashton                 | 12     | 14     | 15     | 6      | 47    |  |
| Miss Tori                   | 14     | 13     | 11     | 12     | 50    |  |
| Miss Kattie                 | 9      | 10     | 16     | 11     | 46    |  |
| Miss Nelly                  | 16     | 8      | 7      | 16     | 47    |  |
| Total                       | 51     | 45     | 49     | 45     |       |  |
| Average                     | 12.75  | 11.25  | 12.25  | 11.25  |       |  |