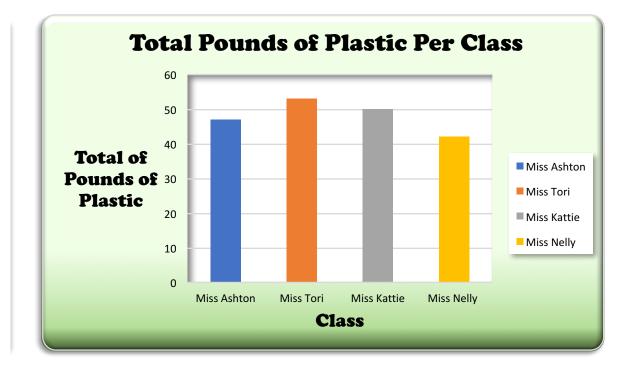

| <b>Recycling Competition- Plastic</b> |        |        |        |        |       |  |
|---------------------------------------|--------|--------|--------|--------|-------|--|
|                                       | Week 1 | Week 2 | Week 3 | Week 4 | Total |  |
| Miss Ashton                           | 12     | 6      | 17     | 12     | 47    |  |
| Miss Tori                             | 14     | 13     | 11     | 15     | 53    |  |
| Miss Kattie                           | 13     | 16     | 12     | 9      | 50    |  |
| Miss Nelly                            | 11     | 9      | 5      | 17     | 42    |  |
| Total                                 | 50     | 44     | 45     | 53     |       |  |
| Average                               | 12.5   | 11     | 11.25  | 13.25  |       |  |