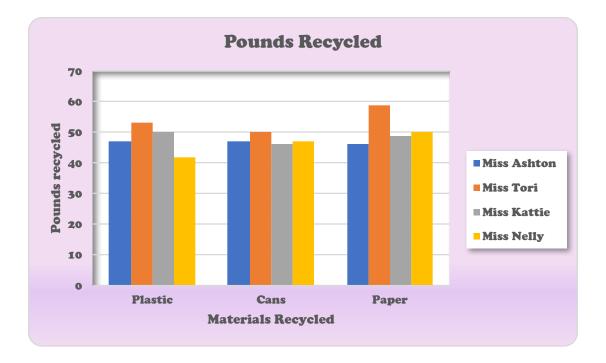

| <b>Recycling Competition- Plastic</b> |        |        |        |        |       |  |
|---------------------------------------|--------|--------|--------|--------|-------|--|
|                                       | Week 1 | Week 2 | Week 3 | Week 4 | Total |  |
| Miss Ashton                           | 12     | 6      | 17     | 12     | 47    |  |
| Miss Tori                             | 14     | 13     | 11     | 15     | 53    |  |
| Miss Kattie                           | 13     | 16     | 12     | 9      | 50    |  |
| Miss Nelly                            | 11     | 9      | 5      | 17     | 42    |  |
| Total                                 | 50     | 44     | 45     | 53     |       |  |
| Average                               | 12.5   | 11     | 11.25  | 13.25  |       |  |

| Recycling Competition- Cans |        |        |        |        |       |  |
|-----------------------------|--------|--------|--------|--------|-------|--|
|                             | Week 1 | Week 2 | Week 3 | Week 4 | Total |  |
| Miss Ashton                 | 12     | 14     | 15     | 6      | 47    |  |
| Miss Tori                   | 14     | 13     | 11     | 12     | 50    |  |
| Miss Kattie                 | 9      | 10     | 16     | 11     | 46    |  |
| Miss Nelly                  | 16     | 8      | 7      | 16     | 47    |  |
| Total                       | 51     | 45     | 49     | 45     |       |  |
| Average                     | 12.75  | 11.25  | 12.25  | 11.25  |       |  |

| <b>Recycling Competition- Paper</b> |        |        |        |        |       |  |
|-------------------------------------|--------|--------|--------|--------|-------|--|
|                                     | Week 1 | Week 2 | Week 3 | Week 4 | Total |  |
| Miss Ashton                         | 13     | 12     | 16     | 5      | 46    |  |
| Miss Tori                           | 17     | 9      | 14     | 19     | 59    |  |
| Miss Kattie                         | 14     | 10     | 8      | 17     | 49    |  |
| Miss Nelly                          | 11     | 16     | 10     | 13     | 50    |  |
| Total                               | 55     | 47     | 48     | 54     |       |  |
| Average                             | 13.75  | 11.75  | 12     | 13.5   |       |  |