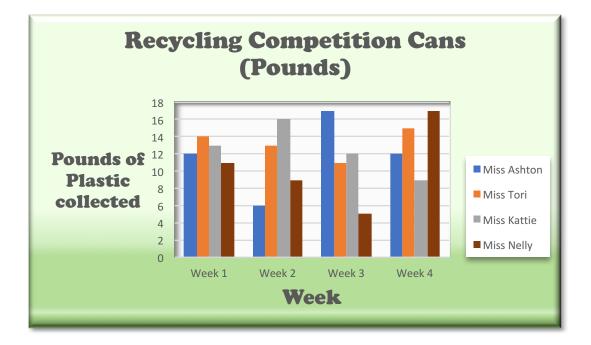

| <b>Recycling Competition- Plastic</b> |        |        |        |        |       |  |
|---------------------------------------|--------|--------|--------|--------|-------|--|
|                                       | Week 1 | Week 2 | Week 3 | Week 4 | Total |  |
| Miss Ashton                           | 12     | 6      | 17     | 12     | 47    |  |
| Miss Tori                             | 14     | 13     | 11     | 15     | 53    |  |
| Miss Kattie                           | 13     | 16     | 12     | 9      | 50    |  |
| Miss Nelly                            | 11     | 9      | 5      | 17     | 42    |  |
| Total                                 | 50     | 44     | 45     | 53     |       |  |
| Average                               | 12.5   | 11     | 11.25  | 13.25  |       |  |