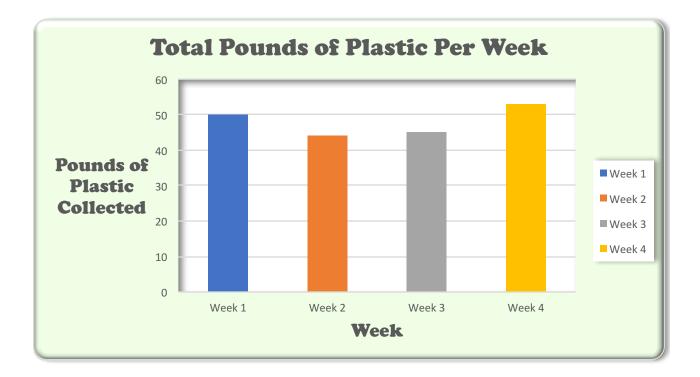

| <b>Recycling Competition- Plastic</b> |        |        |        |        |       |  |
|---------------------------------------|--------|--------|--------|--------|-------|--|
|                                       | Week 1 | Week 2 | Week 3 | Week 4 | Total |  |
| Miss Ashton                           | 12     | 6      | 17     | 12     | 47    |  |
| Miss Tori                             | 14     | 13     | 11     | 15     | 53    |  |
| Miss Kattie                           | 13     | 16     | 12     | 9      | 50    |  |
| Miss Nelly                            | 11     | 9      | 5      | 17     | 42    |  |
| Total                                 | 50     | 44     | 45     | 53     |       |  |
| Average                               | 12.5   | 11     | 11.25  | 13.25  |       |  |