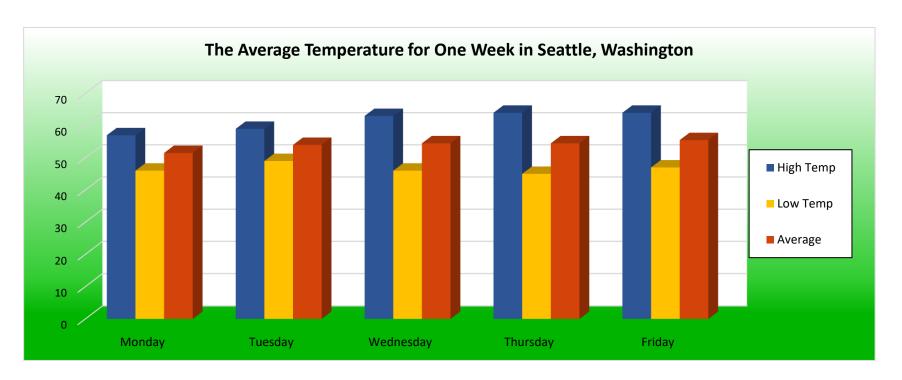

| T            | The Average Temperature for One Week in Seattle, Washington (Oct. 8-12) |         |           |          |        |         |  |  |
|--------------|-------------------------------------------------------------------------|---------|-----------|----------|--------|---------|--|--|
|              | Monday                                                                  | Tuesday | Wednesday | Thursday | Friday | Average |  |  |
| High<br>Temp | 57                                                                      | 59      | 63        | 64       | 64     | 61      |  |  |
| Low<br>Temp  | 46                                                                      | 49      | 46        | 45       | 47     | 47      |  |  |
| Average      | 52                                                                      | 54      | 55        | 55       | 56     | 54      |  |  |

| The A        | Average Temperature for One Week in Seattle, Washington |         |           |          |        |         |  |  |
|--------------|---------------------------------------------------------|---------|-----------|----------|--------|---------|--|--|
|              |                                                         |         |           |          |        |         |  |  |
|              | Monday                                                  | Tuesday | Wednesday | Thursday | Friday | Average |  |  |
| High<br>Temp | 57                                                      | 59      | 63        | 64       | 64     | 61      |  |  |
| Low<br>Temp  | 46                                                      | 49      | 46        | 45       | 47     | 47      |  |  |
| Average      | 52                                                      | 54      | 55        | 55       | 56     | 54      |  |  |