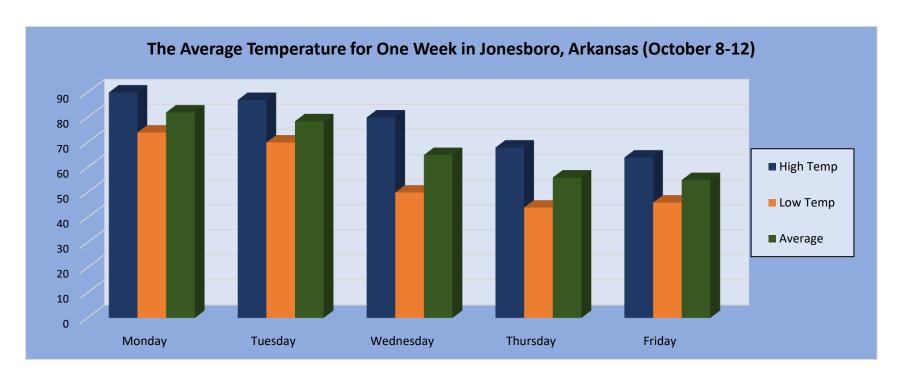

| Th           | The Average Temperature for One Week in Jonesboro, Arkansas (Oct. 8-12) |         |           |          |        |         |  |  |  |
|--------------|-------------------------------------------------------------------------|---------|-----------|----------|--------|---------|--|--|--|
|              | Monday                                                                  | Tuesday | Wednesday | Thursday | Friday | Average |  |  |  |
| High<br>Temp | 90                                                                      | 87      | 80        | 68       | 64     | 78      |  |  |  |
| Low<br>Temp  | 74                                                                      | 70      | 50        | 44       | 46     | 57      |  |  |  |
| Average      | 82                                                                      | 79      | 65        | 56       | 55     | 67      |  |  |  |

| The Average Temperature for One Week in Jonesboro, Arkansas |        |         |           |          |        |         |
|-------------------------------------------------------------|--------|---------|-----------|----------|--------|---------|
|                                                             | Monday | Tuesday | Wednesday | Thursday | Friday | Average |
| High<br>Temp                                                | 90     | 87      | 80        | 68       | 64     | 78      |
| Low<br>Temp                                                 | 74     | 70      | 50        | 44       | 46     | 57      |
| Average                                                     | 82     | 79      | 65        | 56       | 55     | 67      |