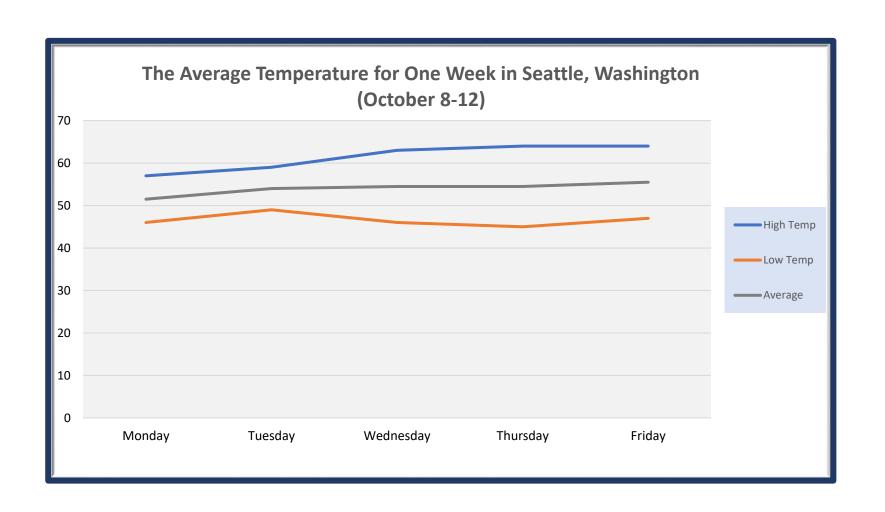

| T            | The Average Temperature for One Week in Seattle, Washington (Oct. 8-12) |         |           |          |        |         |  |  |
|--------------|-------------------------------------------------------------------------|---------|-----------|----------|--------|---------|--|--|
|              | Monday                                                                  | Tuesday | Wednesday | Thursday | Friday | Average |  |  |
| High<br>Temp | 57                                                                      | 59      | 63        | 64       | 64     | 61      |  |  |
| Low<br>Temp  | 46                                                                      | 49      | 46        | 45       | 47     | 47      |  |  |
| Average      | 52                                                                      | 54      | 55        | 55       | 56     | 54      |  |  |

| The A        | Average Temperature for One Week in Seattle, Washington |         |           |          |        |         |  |  |
|--------------|---------------------------------------------------------|---------|-----------|----------|--------|---------|--|--|
|              |                                                         |         |           |          |        |         |  |  |
|              | Monday                                                  | Tuesday | Wednesday | Thursday | Friday | Average |  |  |
| High<br>Temp | 57                                                      | 59      | 63        | 64       | 64     | 61      |  |  |
| Low<br>Temp  | 46                                                      | 49      | 46        | 45       | 47     | 47      |  |  |
| Average      | 52                                                      | 54      | 55        | 55       | 56     | 54      |  |  |