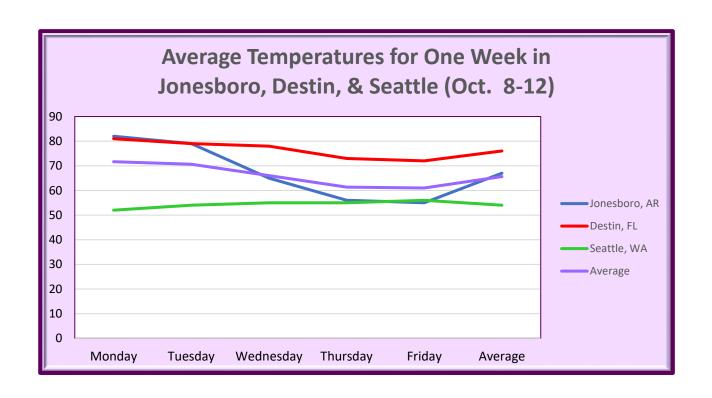

| Average Temperatures for One Week in Jonesboro, Destin, & Seattle (Oct. 8-12) |        |         |           |          |        |         |  |  |
|-------------------------------------------------------------------------------|--------|---------|-----------|----------|--------|---------|--|--|
|                                                                               | Monday | Tuesday | Wednesday | Thursday | Friday | Average |  |  |
| Jonesboro, AR                                                                 | 82     | 79      | 65        | 56       | 55     | 67      |  |  |
| Destin, FL                                                                    | 81     | 79      | 78        | 73       | 72     | 76      |  |  |
| Seattle, WA                                                                   | 52     | 54      | 55        | 55       | 56     | 54      |  |  |
| Average                                                                       | 72     | 71      | 66        | 61       | 61     | 66      |  |  |