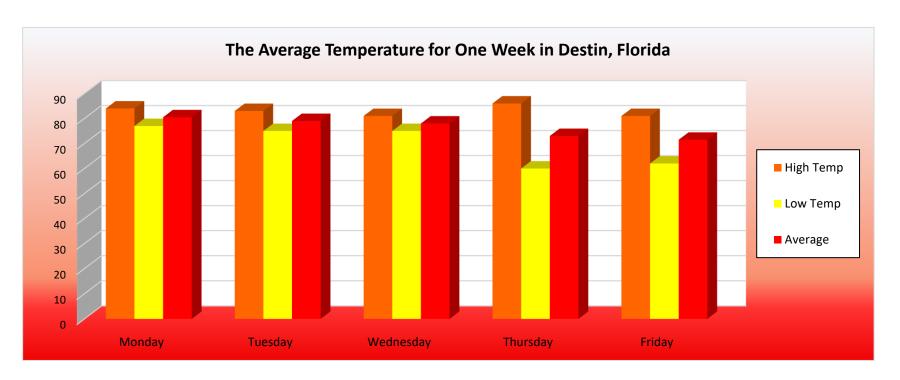

|              | The Average Temperature for One Week in Destin, Florida (Oct. 8-12) |         |           |          |        |         |  |  |
|--------------|---------------------------------------------------------------------|---------|-----------|----------|--------|---------|--|--|
|              | Monday                                                              | Tuesday | Wednesday | Thursday | Friday | Average |  |  |
| High<br>Temp | 84                                                                  | 83      | 81        | 86       | 81     | 83      |  |  |
| Low<br>Temp  | 77                                                                  | 75      | 75        | 60       | 62     | 70      |  |  |
| Average      | 81                                                                  | 79      | 78        | 73       | 72     | 76      |  |  |

| Th           | The Average Temperature for One Week in Destin, Florida |         |           |          |        |         |  |  |
|--------------|---------------------------------------------------------|---------|-----------|----------|--------|---------|--|--|
|              |                                                         |         |           |          |        |         |  |  |
|              | Monday                                                  | Tuesday | Wednesday | Thursday | Friday | Average |  |  |
| High<br>Temp | 84                                                      | 83      | 81        | 86       | 81     | 83      |  |  |
| Low<br>Temp  | 77                                                      | 75      | 75        | 60       | 62     | 70      |  |  |
| Average      | 81                                                      | 79      | 78        | 73       | 72     | 76      |  |  |