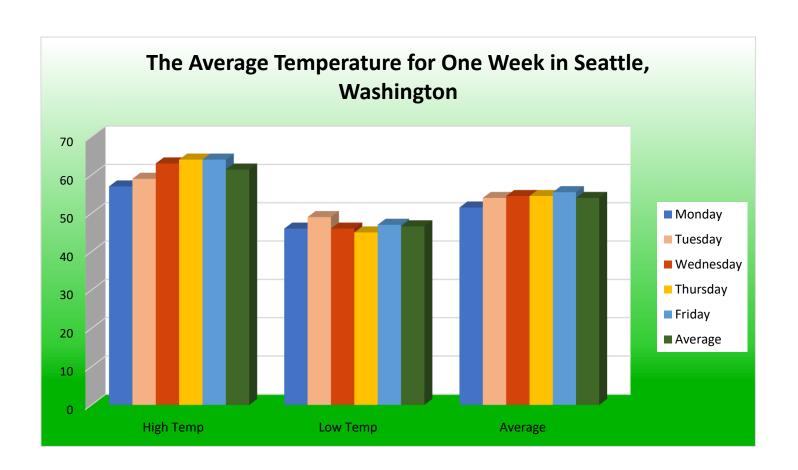

| T            | The Average Temperature for One Week in Seattle, Washington (Oct. 8-12) |         |           |          |        |         |  |  |
|--------------|-------------------------------------------------------------------------|---------|-----------|----------|--------|---------|--|--|
|              | Monday                                                                  | Tuesday | Wednesday | Thursday | Friday | Average |  |  |
| High<br>Temp | 57                                                                      | 59      | 63        | 64       | 64     | 61      |  |  |
| Low<br>Temp  | 46                                                                      | 49      | 46        | 45       | 47     | 47      |  |  |
| Average      | 52                                                                      | 54      | 55        | 55       | 56     | 54      |  |  |

| The A        | Average Temperature for One Week in Seattle, Washington |         |           |          |        |         |  |  |
|--------------|---------------------------------------------------------|---------|-----------|----------|--------|---------|--|--|
|              |                                                         |         |           |          |        |         |  |  |
|              | Monday                                                  | Tuesday | Wednesday | Thursday | Friday | Average |  |  |
| High<br>Temp | 57                                                      | 59      | 63        | 64       | 64     | 61      |  |  |
| Low<br>Temp  | 46                                                      | 49      | 46        | 45       | 47     | 47      |  |  |
| Average      | 52                                                      | 54      | 55        | 55       | 56     | 54      |  |  |