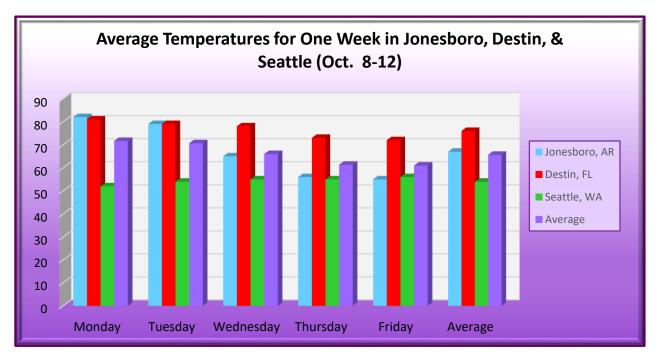

| Average Temperatures for One Week in Jonesboro, Destin, & Seattle (Oct. 8-12) |        |         |           |          |        |         |  |  |
|-------------------------------------------------------------------------------|--------|---------|-----------|----------|--------|---------|--|--|
|                                                                               | Monday | Tuesday | Wednesday | Thursday | Friday | Average |  |  |
| Jonesboro, AR                                                                 | 82     | 79      | 65        | 56       | 55     | 67      |  |  |
| Destin, FL                                                                    | 81     | 79      | 78        | 73       | 72     | 76      |  |  |
| Seattle, WA                                                                   | 52     | 54      | 55        | 55       | 56     | 54      |  |  |
| Average                                                                       | 72     | 71      | 66        | 61       | 61     | 66      |  |  |