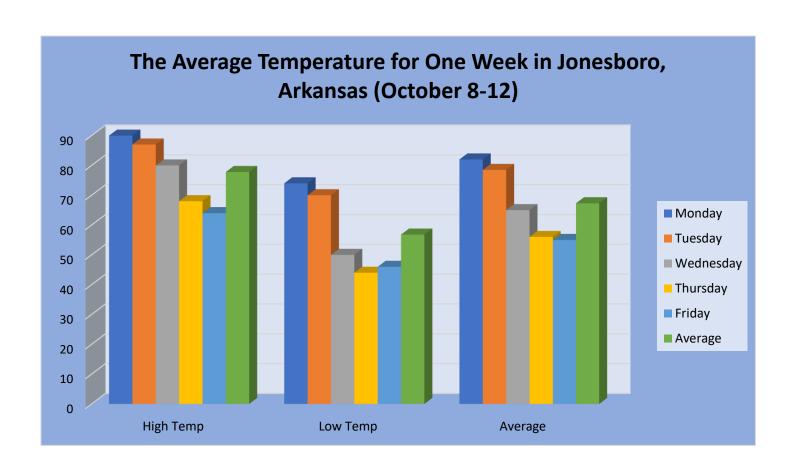

| Th           | The Average Temperature for One Week in Jonesboro, Arkansas (Oct. 8-12) |         |           |          |        |         |  |  |  |
|--------------|-------------------------------------------------------------------------|---------|-----------|----------|--------|---------|--|--|--|
|              | Monday                                                                  | Tuesday | Wednesday | Thursday | Friday | Average |  |  |  |
| High<br>Temp | 90                                                                      | 87      | 80        | 68       | 64     | 78      |  |  |  |
| Low<br>Temp  | 74                                                                      | 70      | 50        | 44       | 46     | 57      |  |  |  |
| Average      | 82                                                                      | 79      | 65        | 56       | 55     | 67      |  |  |  |

| The Average Temperature for One Week in Jonesboro, Arkansas |        |         |           |          |        |         |
|-------------------------------------------------------------|--------|---------|-----------|----------|--------|---------|
|                                                             | Monday | Tuesday | Wednesday | Thursday | Friday | Average |
| High<br>Temp                                                | 90     | 87      | 80        | 68       | 64     | 78      |
| Low<br>Temp                                                 | 74     | 70      | 50        | 44       | 46     | 57      |
| Average                                                     | 82     | 79      | 65        | 56       | 55     | 67      |