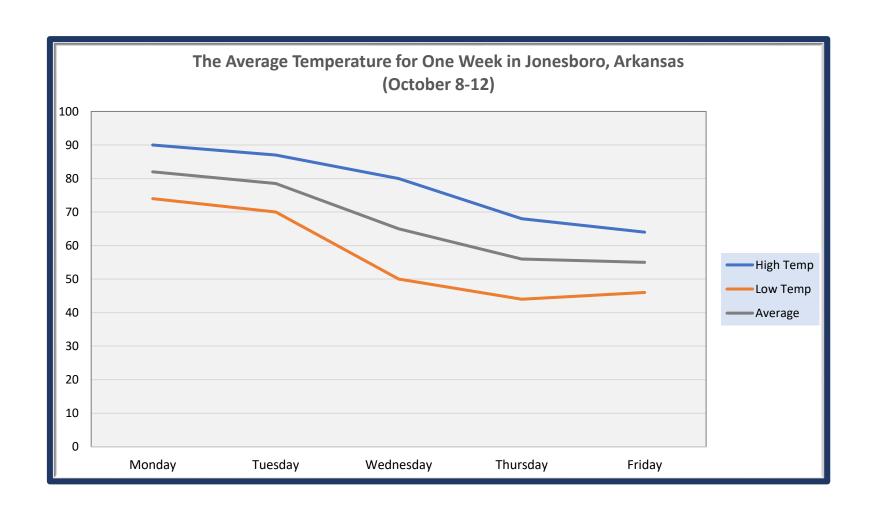

| Th           | The Average Temperature for One Week in Jonesboro, Arkansas (Oct. 8-12) |         |           |          |        |         |  |  |  |
|--------------|-------------------------------------------------------------------------|---------|-----------|----------|--------|---------|--|--|--|
|              | Monday                                                                  | Tuesday | Wednesday | Thursday | Friday | Average |  |  |  |
| High<br>Temp | 90                                                                      | 87      | 80        | 68       | 64     | 78      |  |  |  |
| Low<br>Temp  | 74                                                                      | 70      | 50        | 44       | 46     | 57      |  |  |  |
| Average      | 82                                                                      | 79      | 65        | 56       | 55     | 67      |  |  |  |

| The Average Temperature for One Week in Jonesboro, Arkansas |        |         |           |          |        |         |
|-------------------------------------------------------------|--------|---------|-----------|----------|--------|---------|
|                                                             | Monday | Tuesday | Wednesday | Thursday | Friday | Average |
| High<br>Temp                                                | 90     | 87      | 80        | 68       | 64     | 78      |
| Low<br>Temp                                                 | 74     | 70      | 50        | 44       | 46     | 57      |
| Average                                                     | 82     | 79      | 65        | 56       | 55     | 67      |