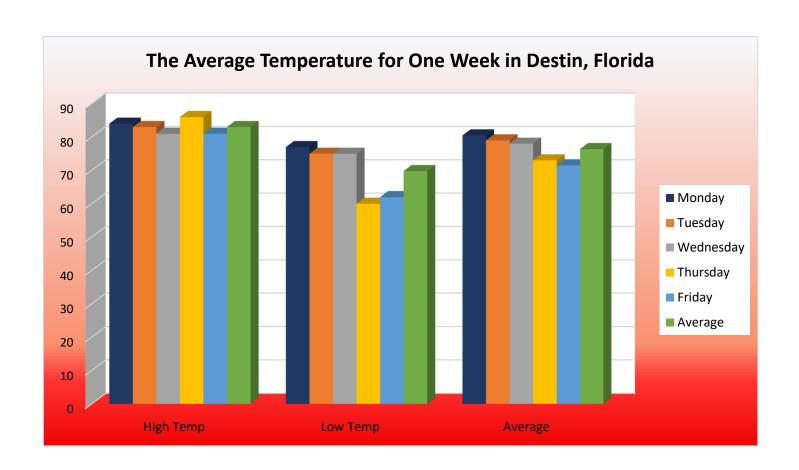

|              | The Average Temperature for One Week in Destin, Florida (Oct. 8-12) |         |           |          |        |         |  |  |
|--------------|---------------------------------------------------------------------|---------|-----------|----------|--------|---------|--|--|
|              | Monday                                                              | Tuesday | Wednesday | Thursday | Friday | Average |  |  |
| High<br>Temp | 84                                                                  | 83      | 81        | 86       | 81     | 83      |  |  |
| Low<br>Temp  | 77                                                                  | 75      | 75        | 60       | 62     | 70      |  |  |
| Average      | 81                                                                  | 79      | 78        | 73       | 72     | 76      |  |  |

| Th           | The Average Temperature for One Week in Destin, Florida |         |           |          |        |         |  |  |
|--------------|---------------------------------------------------------|---------|-----------|----------|--------|---------|--|--|
|              |                                                         |         |           |          |        |         |  |  |
|              | Monday                                                  | Tuesday | Wednesday | Thursday | Friday | Average |  |  |
| High<br>Temp | 84                                                      | 83      | 81        | 86       | 81     | 83      |  |  |
| Low<br>Temp  | 77                                                      | 75      | 75        | 60       | 62     | 70      |  |  |
| Average      | 81                                                      | 79      | 78        | 73       | 72     | 76      |  |  |