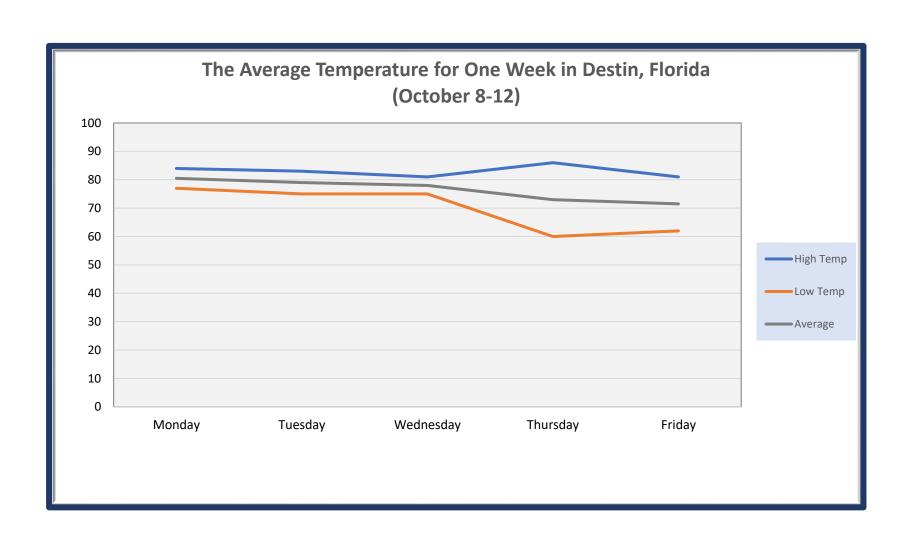

|              | The Average Temperature for One Week in Destin, Florida (Oct. 8-12) |         |           |          |        |         |  |  |
|--------------|---------------------------------------------------------------------|---------|-----------|----------|--------|---------|--|--|
|              | Monday                                                              | Tuesday | Wednesday | Thursday | Friday | Average |  |  |
| High<br>Temp | 84                                                                  | 83      | 81        | 86       | 81     | 83      |  |  |
| Low<br>Temp  | 77                                                                  | 75      | 75        | 60       | 62     | 70      |  |  |
| Average      | 81                                                                  | 79      | 78        | 73       | 72     | 76      |  |  |

| Th           | The Average Temperature for One Week in Destin, Florida |         |           |          |        |         |  |  |
|--------------|---------------------------------------------------------|---------|-----------|----------|--------|---------|--|--|
|              |                                                         |         |           |          |        |         |  |  |
|              | Monday                                                  | Tuesday | Wednesday | Thursday | Friday | Average |  |  |
| High<br>Temp | 84                                                      | 83      | 81        | 86       | 81     | 83      |  |  |
| Low<br>Temp  | 77                                                      | 75      | 75        | 60       | 62     | 70      |  |  |
| Average      | 81                                                      | 79      | 78        | 73       | 72     | 76      |  |  |