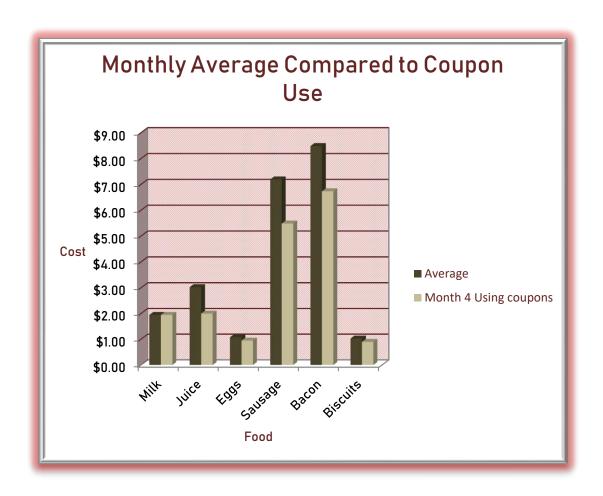

|          | Br      | eakfast | ltems fro | m Grou  | o 1     |                   |
|----------|---------|---------|-----------|---------|---------|-------------------|
| Items    | Month 1 | Month 2 | Month 3   | Average | Coupons | Month 4<br>Using  |
| Milk     | \$2.15  | \$2.10  | \$1.99    | \$2.08  | -\$0.10 | coupons<br>\$1.89 |
| Juice    | \$3.45  | \$3.00  | \$3.15    | \$3.20  | -\$1.00 | \$2.15            |
| Eggs     | \$1.30  | \$1.25  | \$1.25    | \$1.27  | -\$0.20 | \$1.05            |
| Sausage  | \$7.99  | \$6.99  | \$7.99    | \$7.66  | -\$1.50 | \$6.49            |
| Bacon    | \$8.49  | \$7.75  | \$7.49    | \$7.91  | -\$1.25 | \$6.24            |
| Biscuits | \$1.15  | \$1.20  | \$1.20    | \$1.18  | -\$0.15 | \$1.05            |
| Totals   | \$24.53 | \$22.29 | \$23.07   | \$23.30 |         | \$18.87           |