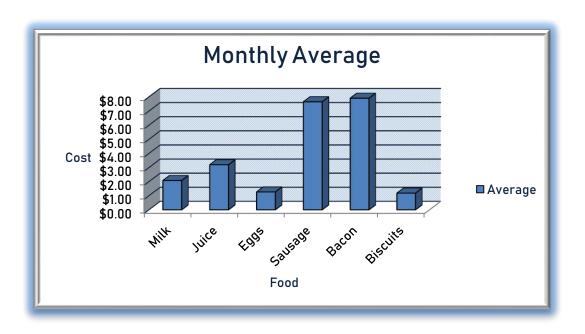

|          | Br      | eakfast l | tems fro | m Group | 2       |                             |
|----------|---------|-----------|----------|---------|---------|-----------------------------|
| Items    | Month 1 | Month 2   | Month 3  | Average | Coupons | Month 4<br>Using<br>coupons |
| Milk     | \$1.69  | \$1.71    | \$1.60   | \$1.67  | -\$0.10 | \$1.50                      |
| Juice    | \$2.00  | \$2.53    | \$2.99   | \$2.51  | -\$1.00 | \$1.99                      |
| Eggs     | \$0.99  | \$0.89    | \$0.99   | \$0.96  | -\$0.20 | \$0.79                      |
| Sausage  | \$5.99  | \$6.99    | \$6.99   | \$6.66  | -\$1.50 | \$5.49                      |
| Bacon    | \$9.49  | \$8.96    | \$9.74   | \$9.40  | -\$1.25 | \$8.49                      |
| Biscuits | \$1.00  | \$1.15    | \$1.20   | \$1.12  | -\$0.15 | \$1.05                      |
| Totals   | \$21.16 | \$22.23   | \$23.51  | \$22.30 |         | \$19.31                     |