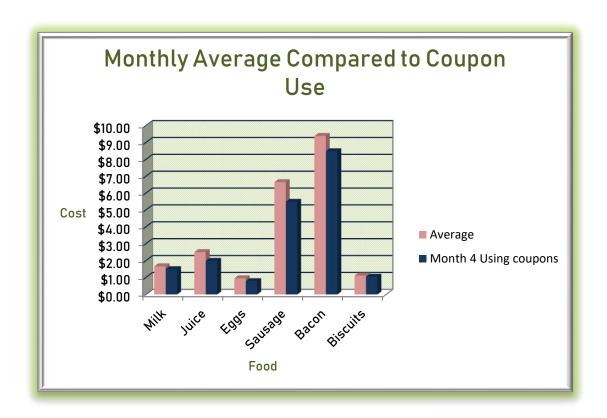

|          | Br      | eakfast | ltems fro | m Grou  | o 1     |                   |
|----------|---------|---------|-----------|---------|---------|-------------------|
| Items    | Month 1 | Month 2 | Month 3   | Average | Coupons | Month 4<br>Using  |
| Milk     | \$2.15  | \$2.10  | \$1.99    | \$2.08  | -\$0.10 | coupons<br>\$1.89 |
| Juice    | \$3.45  | \$3.00  | \$3.15    | \$3.20  | -\$1.00 | \$2.15            |
| Eggs     | \$1.30  | \$1.25  | \$1.25    | \$1.27  | -\$0.20 | \$1.05            |
| Sausage  | \$7.99  | \$6.99  | \$7.99    | \$7.66  | -\$1.50 | \$6.49            |
| Bacon    | \$8.49  | \$7.75  | \$7.49    | \$7.91  | -\$1.25 | \$6.24            |
| Biscuits | \$1.15  | \$1.20  | \$1.20    | \$1.18  | -\$0.15 | \$1.05            |
| Totals   | \$24.53 | \$22.29 | \$23.07   | \$23.30 |         | \$18.87           |