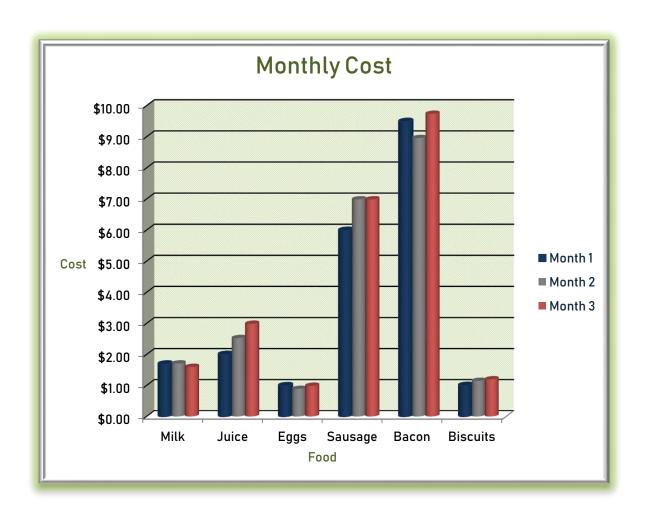

|          | Br      | eakfast | ltems fro | m Grou  | o 1     |                   |
|----------|---------|---------|-----------|---------|---------|-------------------|
| Items    | Month 1 | Month 2 | Month 3   | Average | Coupons | Month 4<br>Using  |
| Milk     | \$2.15  | \$2.10  | \$1.99    | \$2.08  | -\$0.10 | coupons<br>\$1.89 |
| Juice    | \$3.45  | \$3.00  | \$3.15    | \$3.20  | -\$1.00 | \$2.15            |
| Eggs     | \$1.30  | \$1.25  | \$1.25    | \$1.27  | -\$0.20 | \$1.05            |
| Sausage  | \$7.99  | \$6.99  | \$7.99    | \$7.66  | -\$1.50 | \$6.49            |
| Bacon    | \$8.49  | \$7.75  | \$7.49    | \$7.91  | -\$1.25 | \$6.24            |
| Biscuits | \$1.15  | \$1.20  | \$1.20    | \$1.18  | -\$0.15 | \$1.05            |
| Totals   | \$24.53 | \$22.29 | \$23.07   | \$23.30 |         | \$18.87           |