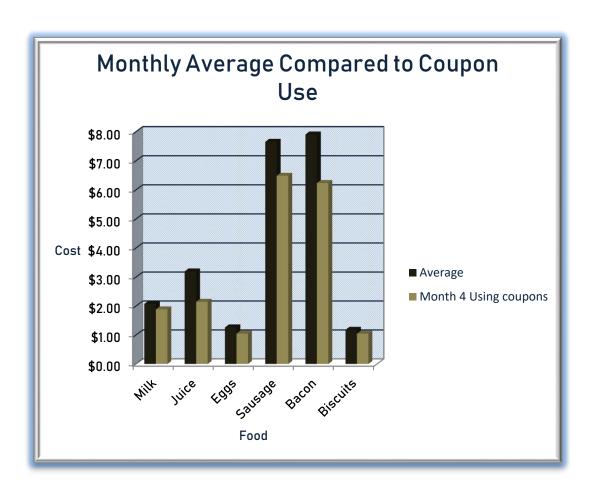

|          | Br      | eakfast | ltems fro | m Grou  | o 1     |                   |
|----------|---------|---------|-----------|---------|---------|-------------------|
| Items    | Month 1 | Month 2 | Month 3   | Average | Coupons | Month 4<br>Using  |
| Milk     | \$2.15  | \$2.10  | \$1.99    | \$2.08  | -\$0.10 | coupons<br>\$1.89 |
| Juice    | \$3.45  | \$3.00  | \$3.15    | \$3.20  | -\$1.00 | \$2.15            |
| Eggs     | \$1.30  | \$1.25  | \$1.25    | \$1.27  | -\$0.20 | \$1.05            |
| Sausage  | \$7.99  | \$6.99  | \$7.99    | \$7.66  | -\$1.50 | \$6.49            |
| Bacon    | \$8.49  | \$7.75  | \$7.49    | \$7.91  | -\$1.25 | \$6.24            |
| Biscuits | \$1.15  | \$1.20  | \$1.20    | \$1.18  | -\$0.15 | \$1.05            |
| Totals   | \$24.53 | \$22.29 | \$23.07   | \$23.30 |         | \$18.87           |