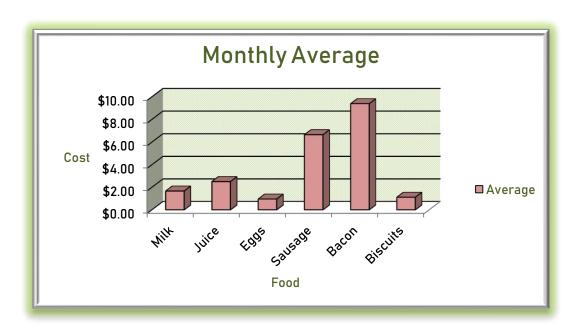

|          | Br      | eakfast l | tems fro | m Group | 2       |                             |
|----------|---------|-----------|----------|---------|---------|-----------------------------|
| Items    | Month 1 | Month 2   | Month 3  | Average | Coupons | Month 4<br>Using<br>coupons |
| Milk     | \$1.69  | \$1.71    | \$1.60   | \$1.67  | -\$0.10 | \$1.50                      |
| Juice    | \$2.00  | \$2.53    | \$2.99   | \$2.51  | -\$1.00 | \$1.99                      |
| Eggs     | \$0.99  | \$0.89    | \$0.99   | \$0.96  | -\$0.20 | \$0.79                      |
| Sausage  | \$5.99  | \$6.99    | \$6.99   | \$6.66  | -\$1.50 | \$5.49                      |
| Bacon    | \$9.49  | \$8.96    | \$9.74   | \$9.40  | -\$1.25 | \$8.49                      |
| Biscuits | \$1.00  | \$1.15    | \$1.20   | \$1.12  | -\$0.15 | \$1.05                      |
| Totals   | \$21.16 | \$22.23   | \$23.51  | \$22.30 |         | \$19.31                     |