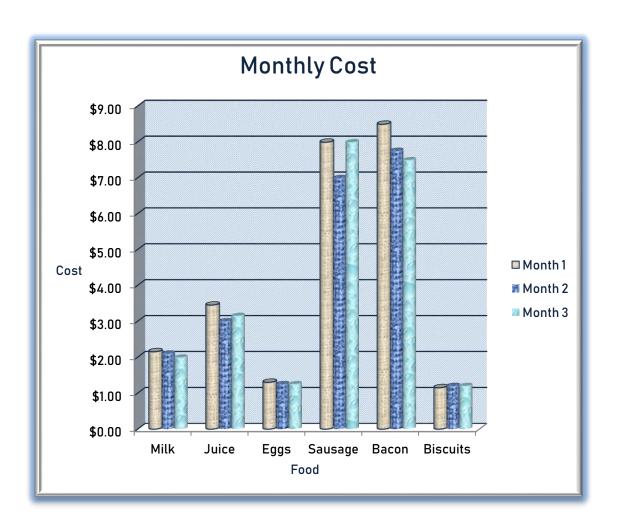

|          | Br      | eakfast l | tems fro | m Group | 3       |                             |
|----------|---------|-----------|----------|---------|---------|-----------------------------|
| Items    | Month 1 | Month 2   | Month 3  | Average | Coupons | Month 4<br>Using<br>coupons |
| Milk     | \$1.89  | \$1.91    | \$2.05   | \$1.95  | -\$0.10 | \$1.95                      |
| Juice    | \$2.99  | \$3.10    | \$3.00   | \$3.03  | -\$1.00 | \$2.00                      |
| Eggs     | \$0.99  | \$1.10    | \$1.15   | \$1.08  | -\$0.20 | \$0.95                      |
| Sausage  | \$7.50  | \$7.10    | \$6.99   | \$7.20  | -\$1.50 | \$5.49                      |
| Bacon    | \$8.99  | \$8.49    | \$7.99   | \$8.49  | -\$1.25 | \$6.74                      |
| Biscuits | \$0.99  | \$1.05    | \$1.05   | \$1.03  | -\$0.15 | \$0.90                      |
| Totals   | \$23.35 | \$22.75   | \$22.23  | \$22.78 |         | \$18.03                     |