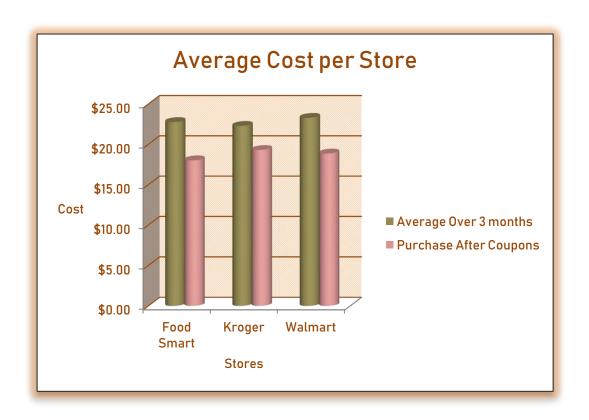

| Comparison    |                       |                              |  |  |  |
|---------------|-----------------------|------------------------------|--|--|--|
| Stores        | Average Over 3 months | Purchase<br>After<br>Coupons |  |  |  |
| Food<br>Smart | \$22.78               | 18.03                        |  |  |  |
| Kroger        | \$22.30               | 19.31                        |  |  |  |
| Walmart       | \$23.30               | 18.87                        |  |  |  |
| Average       | \$22.79               | \$18.74                      |  |  |  |