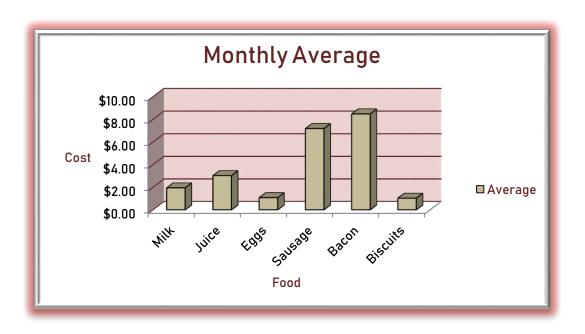

|          | Br      | eakfast | ltems fro | m Grou  | o 1     |                   |
|----------|---------|---------|-----------|---------|---------|-------------------|
| Items    | Month 1 | Month 2 | Month 3   | Average | Coupons | Month 4<br>Using  |
| Milk     | \$2.15  | \$2.10  | \$1.99    | \$2.08  | -\$0.10 | coupons<br>\$1.89 |
| Juice    | \$3.45  | \$3.00  | \$3.15    | \$3.20  | -\$1.00 | \$2.15            |
| Eggs     | \$1.30  | \$1.25  | \$1.25    | \$1.27  | -\$0.20 | \$1.05            |
| Sausage  | \$7.99  | \$6.99  | \$7.99    | \$7.66  | -\$1.50 | \$6.49            |
| Bacon    | \$8.49  | \$7.75  | \$7.49    | \$7.91  | -\$1.25 | \$6.24            |
| Biscuits | \$1.15  | \$1.20  | \$1.20    | \$1.18  | -\$0.15 | \$1.05            |
| Totals   | \$24.53 | \$22.29 | \$23.07   | \$23.30 |         | \$18.87           |