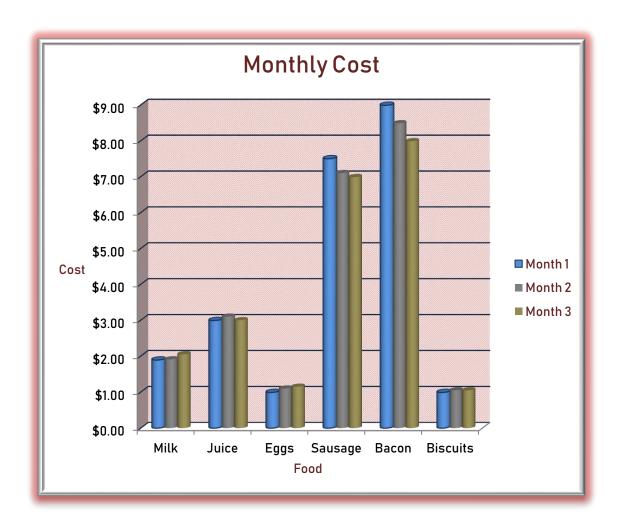

|          | Br      | eakfast | ltems fro | m Grou  | o 1     |                   |
|----------|---------|---------|-----------|---------|---------|-------------------|
| Items    | Month 1 | Month 2 | Month 3   | Average | Coupons | Month 4<br>Using  |
| Milk     | \$2.15  | \$2.10  | \$1.99    | \$2.08  | -\$0.10 | coupons<br>\$1.89 |
| Juice    | \$3.45  | \$3.00  | \$3.15    | \$3.20  | -\$1.00 | \$2.15            |
| Eggs     | \$1.30  | \$1.25  | \$1.25    | \$1.27  | -\$0.20 | \$1.05            |
| Sausage  | \$7.99  | \$6.99  | \$7.99    | \$7.66  | -\$1.50 | \$6.49            |
| Bacon    | \$8.49  | \$7.75  | \$7.49    | \$7.91  | -\$1.25 | \$6.24            |
| Biscuits | \$1.15  | \$1.20  | \$1.20    | \$1.18  | -\$0.15 | \$1.05            |
| Totals   | \$24.53 | \$22.29 | \$23.07   | \$23.30 |         | \$18.87           |